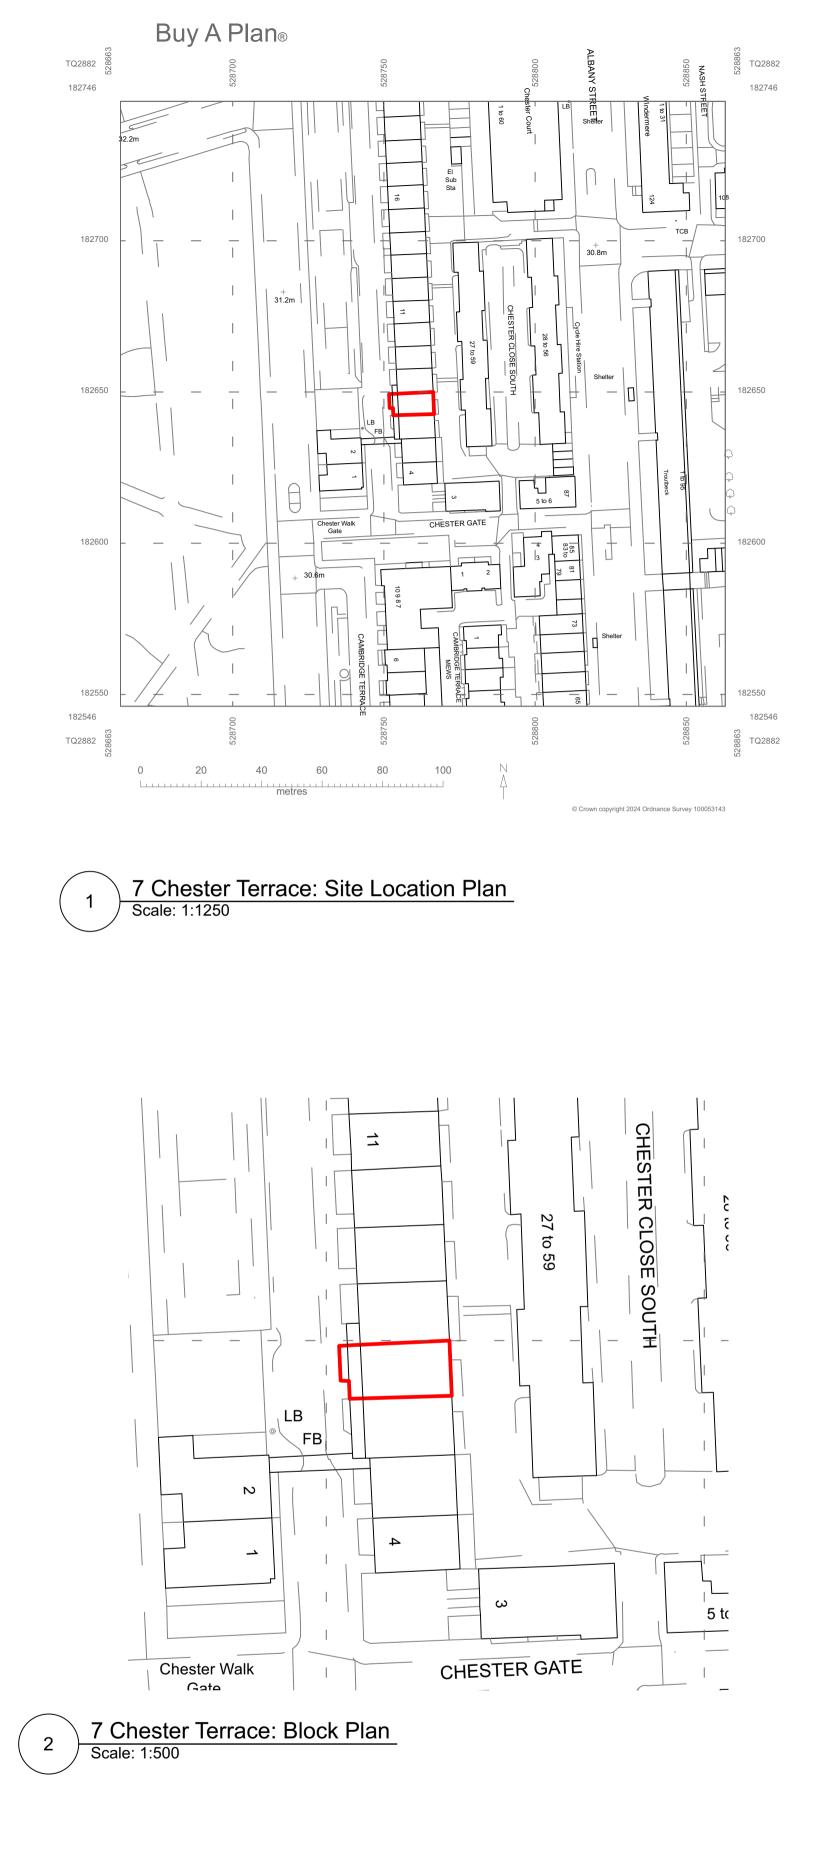

### 7 Chester Terrace London NW1 4ND

Anne Seymour & Anthony D'Offay Project No. 1147

51 architecture 1A Cobham Mews, Agar Grove, London NW1 9SB + 44 [0] 203 355 1205

## Status RIBA Stage 3 Location Plan, Existing and Proposed Layouts

Scale - @A1 Drawn by PT, 2024\_01

Issue Notes:

\_