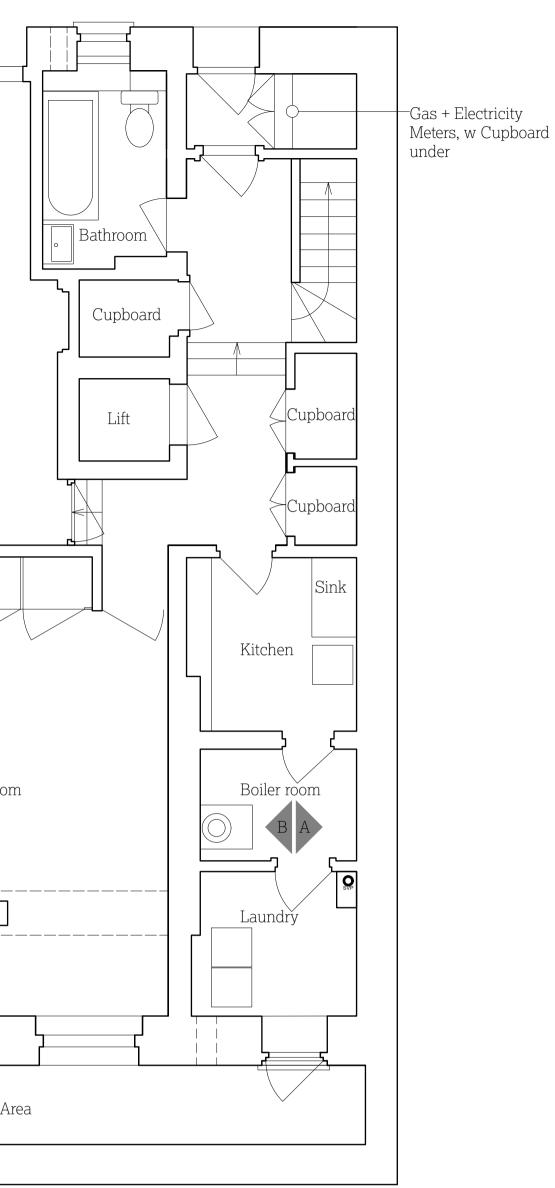

3

4









# Existing Kitchen Boiler Room Laundry Elevation A Scale: 1:50







Proposed Kitchen Laundry Elevation A Scale: 1:50





-Gas + Electricity Meters, w Cupboard under

© 51 architecture [51% Studios Ltd]. Reproduction in whole or in part is forbidden without written permission of 51 architecture.

All dimensions are to be checked on site before any work proceeds. Do not scale this drawing but use only figured dimensions. Any errors or omissions are to be reported to 51 architecture.

The Contractor shall submit full size drawings and specifications to 51 architecture for approval, without which, manufacture shall not commence.

This drawing is to be read in conjunction with all the relevant consultants' and/or specialists' drawings/documents, and any discrepancies or variations are to b