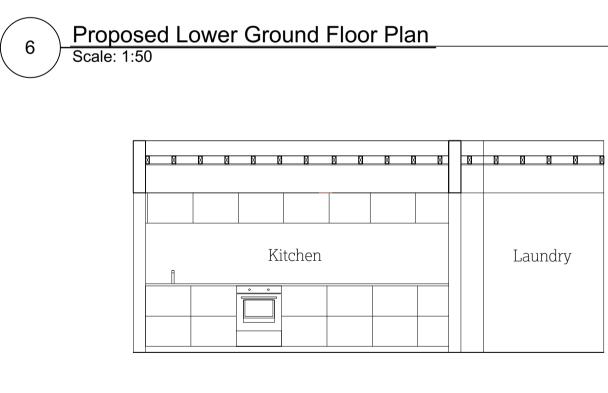

Notes on Proposed works:

Small areas of non loadbearing brick partition removed. See accomanying Price and Myers engineering report.

New Kitchen cabinetry installed in existing location with longer counter top and wall cabinets.

Existing Boilers and services retained in position and enclosed in new cupboard.

Existing Laundry machines built into new counter top and 1960's unfinished brick wall retained behnd new plasterboard lining.