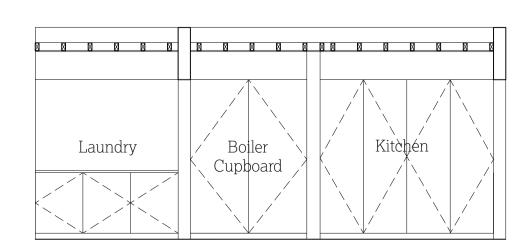

# Existing Kitchen Boiler Room Laundry Elevation A Scale: 1:50

Proposed Kitchen Laundry Elevation A Scale: 1:50

-Gas + Electricity Meters, w Cupboard under

© 51 architecture [51% Studios Ltd]. Reproduction in whole or in part is forbidden without written permission of 51 architecture.

Notes on Proposed works:

Small areas of non loadbearing brick partition removed. See accomanying Price and Myers engineering report.

New Kitchen cabinetry installed in existing location with longer counter top and wall cabinets.

Existing floor levels retained and new finishes applied.

Suspeneded plaster ceiling repaired and reinstated.

Existing plumbing, supply and drainage connections retained and re-used in existing locations.

Existing Boilers and services retained in position and enclosed in new cupboard.

Existing Laundry machines built into new counter top and 1960's unfinished brick wall retained behnd new plasterboard lining.