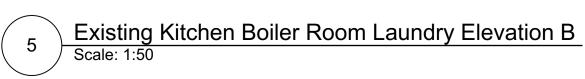

# Existing Kitchen Boiler Room Laundry Elevation A Scale: 1:50

Proposed Kitchen Laundry Elevation A Scale: 1:50

-Gas + Electricity Meters, w Cupboard under

© 51 architecture [51% Studios Ltd]. Reproduction in whole or in part is forbidden without written permission of 51 architecture.

Existing Boilers and services retained in position and enclosed in new cupboard.

Existing Laundry machines built into new counter top and 1960's unfinished brick wall retained behnd new plasterboard lining.