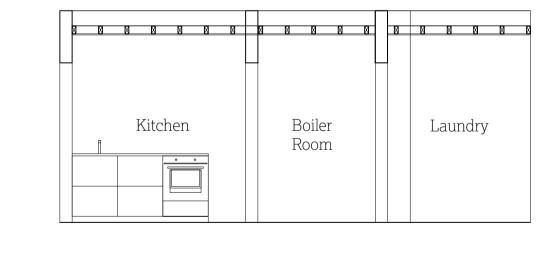

Existing Boilers and services retained in position and enclosed in new cupboard.

Existing Laundry machines built into new counter top and 1960's unfinished brick wall retained behnd new plasterboard lining.