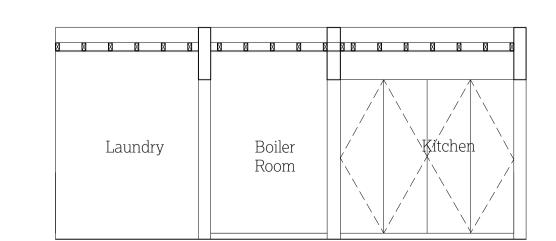

Notes on Proposed works:

Small areas of non loadbearing brick partition removed. See accomanying Price and Myers engineering report.

New Kitchen cabinetry installed in existing location with longer counter top and wall cabinets.

Existing Boilers and services retained in position and enclosed in new cupboard.

Existing Laundry machines built into new counter top and 1960's unfinished brick wall retained behnd new plasterboard lining.