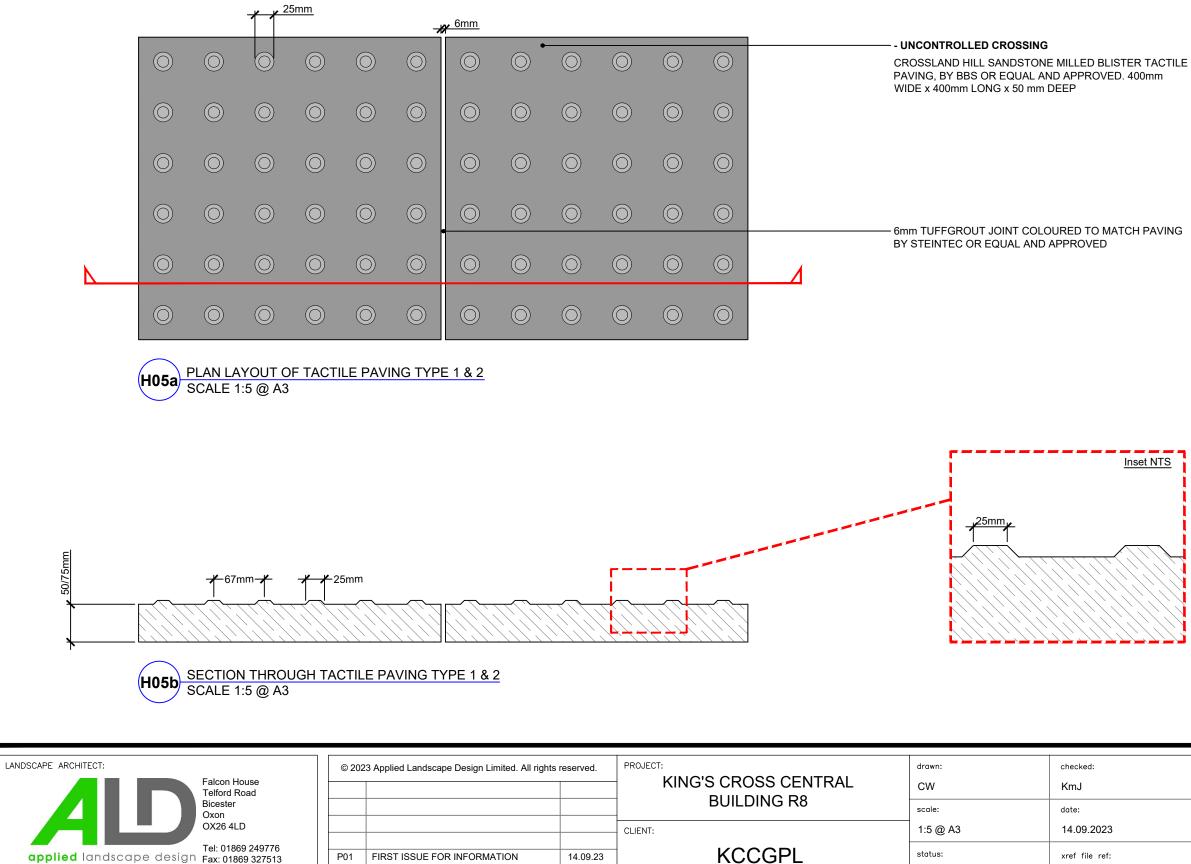

#### NATURAL STONE SLABS & SETTS

| Ρ4 | Reclaimed Granite Setts - 'Rough-Top'<br>Band 1: 120-250mm x 90-105mm wide x approx. 100mm deep<br>Band 2: 120-250mm x 105-125mm wide x approx. 100mm deep<br>Band 3: 120-250mm x 125-140mm wide x approx. 100mm deep<br>Sourced from wider Kings Cross Central site (subject to availability or<br>approved source) | Below cycle stands to east of Building<br>R5, South of R8 (Peppercorn Lane) and<br>east footway of Harrier Street. | ALD877_LD704 | Site and/or<br>approved<br>source | Sitewide Kings Cross |
|----|----------------------------------------------------------------------------------------------------------------------------------------------------------------------------------------------------------------------------------------------------------------------------------------------------------------------|--------------------------------------------------------------------------------------------------------------------|--------------|-----------------------------------|----------------------|
| P5 | Crossland Hill Yorkstone blister tactile paving<br>400mm long x 400mm wide x 50mm deep                                                                                                                                                                                                                               | Uncontrolled Crossings                                                                                             | ALD877_LD705 | Marshalls                         | Sitewide Kings Cross |

INFORMATION

Date

Email: mail@appliedlandscape.co.uk

Rev.

Update

| ORIGINAL | A3 SIZE | SHEET |
|----------|---------|-------|

| PROJECT NO. | DRA |
|-------------|-----|
| ALD877      |     |

DRAWING NUMBER: LD705 **REVISION:** P01

HARDWORKS DETAIL-TACTILE PAVING TYPE 1 & 2

DRAWING TITLE:

ALD877\_LDbase

ORIGINAL A3 SIZE SHEET

PROJECT NO.

DRAWING NUMBER:

REVISION:

HARDWORKS DETAIL-COURSE SETT EDGE