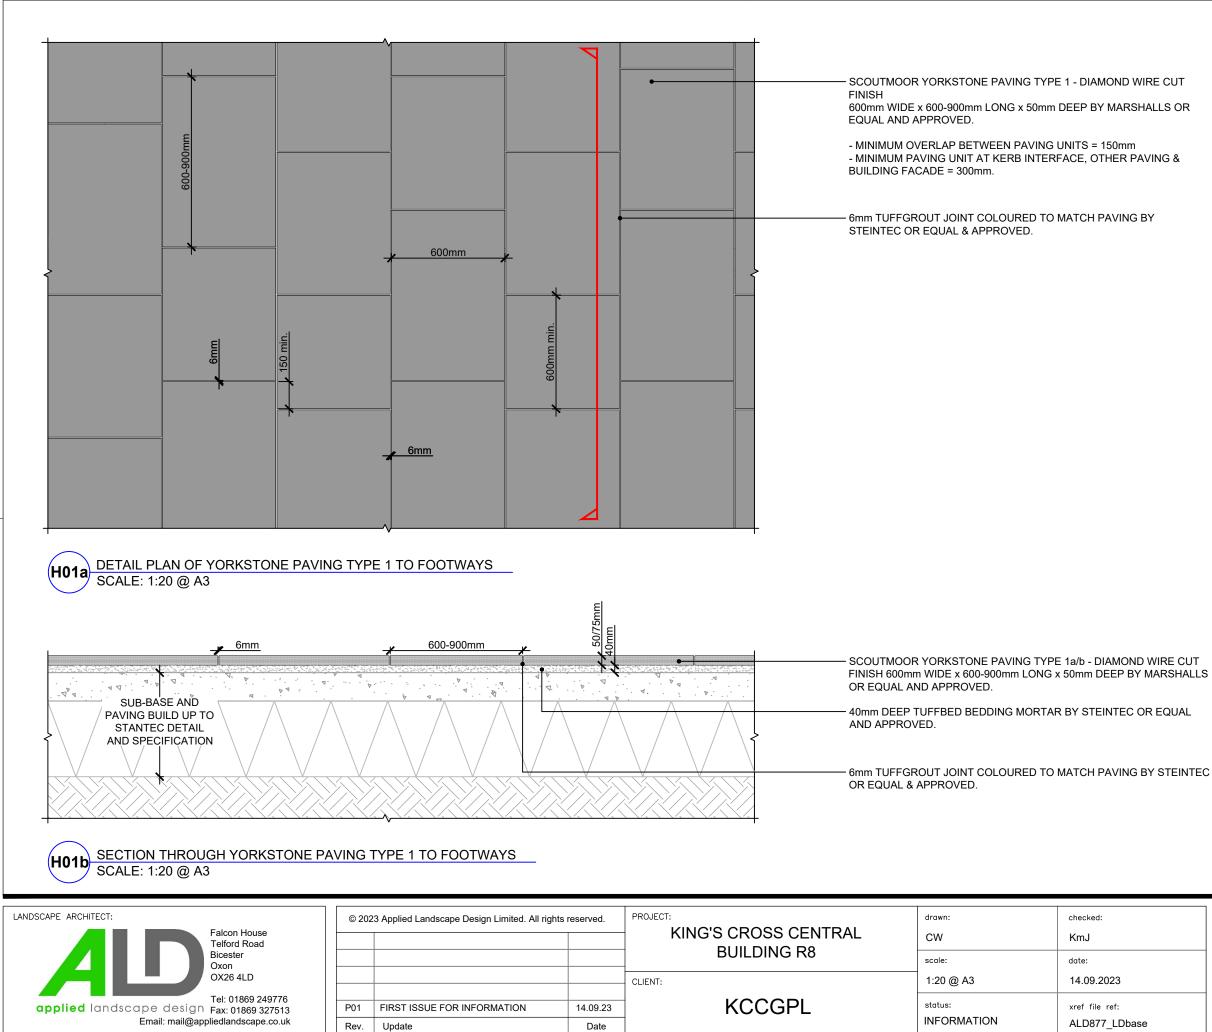

### PAVING MATERIALS

| Material<br>Code            | Material Details                                                                                                                                                                                                | Location                                                                                                                                                        | Detail drawing number | Supplier                | Photo | Location example                                          |
|-----------------------------|-----------------------------------------------------------------------------------------------------------------------------------------------------------------------------------------------------------------|-----------------------------------------------------------------------------------------------------------------------------------------------------------------|-----------------------|-------------------------|-------|-----------------------------------------------------------|
| NATURAL STONE SLABS & SETTS |                                                                                                                                                                                                                 |                                                                                                                                                                 |                       |                         |       |                                                           |
| P1                          | Scoutmoor Yorkstone Paving Type 1<br>600-900mm long x 600mm wide x 50mm deep<br>Diamond Wire Cut                                                                                                                | Harrier Street Footway north & East of<br>Building R8<br>Beaconsfield Street Footway west of R8<br>& adjacent to Jellicoe Gardens                               | ALD877_LD701          | Marshalls               |       | R1 footpaths, Handyside<br>Street / Site wide Kings Cross |
| P2                          | Scoutmoor Yorkstone Paving Type 2<br>394mm long x 194mm wide x 50mm deep<br>Diamond Wire Cut                                                                                                                    | Peppercorn Lane, between Buildings R8<br>& R7                                                                                                                   | ALD877_LD702          | Marshalls               |       | Q&R Jellicoe gardens<br>(North of Building R1)            |
| P3                          | Granite Sett Paving Type 1<br>200/250/300mm long x 100mm wide x 150mm deep<br>Sawn Fine Picked<br>Colour Mix: 10% Smokey Black, 30% Albion Grey, 25% Millennium<br>Mauve, 25% Millennium Pink, 10% Elelanor Red | Beaconsfield Street Carrigeway Setts,<br>To Building vehicular entrances east of<br>R5, north and east of R8,<br>Harrier Street Raised Tables & Loading<br>Bays | ALD877_LD703          | Marshalls/<br>Hardscape |       | Stable Street<br>/ Sitewide Kings Cross                   |

# APPENDIX A: R8 PUBLIC REALM - HARDWORKS TYPICAL DETAILS & LANDSCAPE GENERAL ARRANGEMENT

ORIGINAL A3 SIZE SHEET

PROJECT NO. ALD877 LD701

DRAWING NUMBER:

**REVISION:** P01

HARDWORKS DETAIL-YORKSTONE PAVING TYPE 1