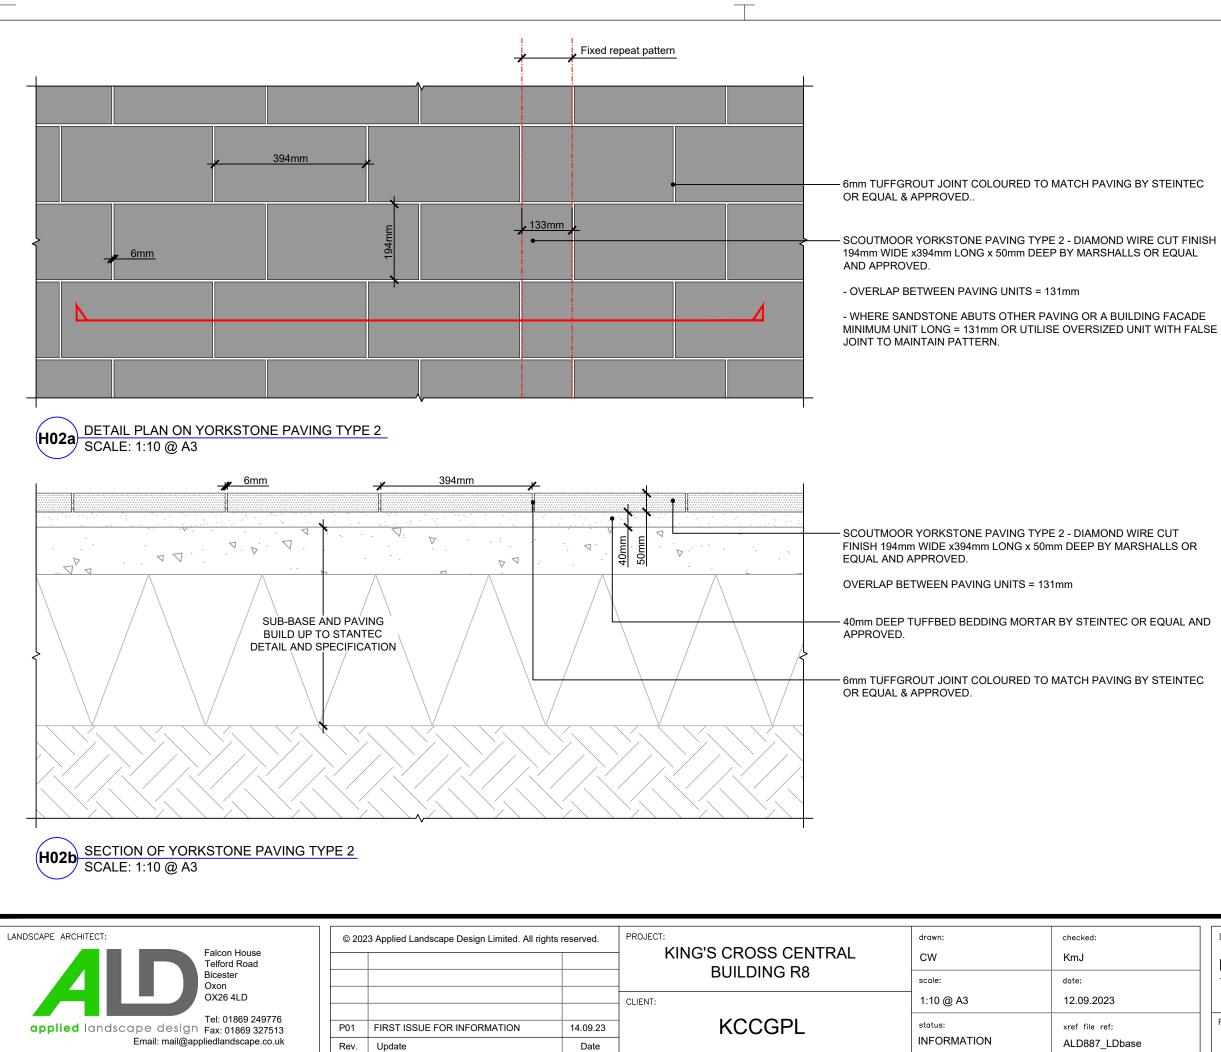

### PAVING MATERIALS

| Material<br>Code            | Material Details                                                                                                                                                                                                | Location                                                                                                                                                        | Detail drawing number | Supplier                | Photo | Location example                                          |
|-----------------------------|-----------------------------------------------------------------------------------------------------------------------------------------------------------------------------------------------------------------|-----------------------------------------------------------------------------------------------------------------------------------------------------------------|-----------------------|-------------------------|-------|-----------------------------------------------------------|
| NATURAL STONE SLABS & SETTS |                                                                                                                                                                                                                 |                                                                                                                                                                 |                       |                         |       |                                                           |
| P1                          | Scoutmoor Yorkstone Paving Type 1<br>600-900mm long x 600mm wide x 50mm deep<br>Diamond Wire Cut                                                                                                                | Harrier Street Footway north & East of<br>Building R8<br>Beaconsfield Street Footway west of R8<br>& adjacent to Jellicoe Gardens                               | ALD877_LD701          | Marshalls               |       | R1 footpaths, Handyside<br>Street / Site wide Kings Cross |
| P2                          | Scoutmoor Yorkstone Paving Type 2<br>394mm long x 194mm wide x 50mm deep<br>Diamond Wire Cut                                                                                                                    | Peppercorn Lane, between Buildings R8<br>& R7                                                                                                                   | ALD877_LD702          | Marshalls               |       | Q&R Jellicoe gardens<br>(North of Building R1)            |
| P3                          | Granite Sett Paving Type 1<br>200/250/300mm long x 100mm wide x 150mm deep<br>Sawn Fine Picked<br>Colour Mix: 10% Smokey Black, 30% Albion Grey, 25% Millennium<br>Mauve, 25% Millennium Pink, 10% Elelanor Red | Beaconsfield Street Carrigeway Setts,<br>To Building vehicular entrances east of<br>R5, north and east of R8,<br>Harrier Street Raised Tables & Loading<br>Bays | ALD877_LD703          | Marshalls/<br>Hardscape |       | Stable Street<br>/ Sitewide Kings Cross                   |

ORIGINAL A3 SIZE SHEET

PROJECT NO. **ALD887** LD702

DRAWING NUMBER:

**REVISION:** P01

HARDWORKS DETAIL-**YORKSTONE PAVING TYPE 2** 

Date

Email: mail@appliedlandscape.co.uk

Rev.