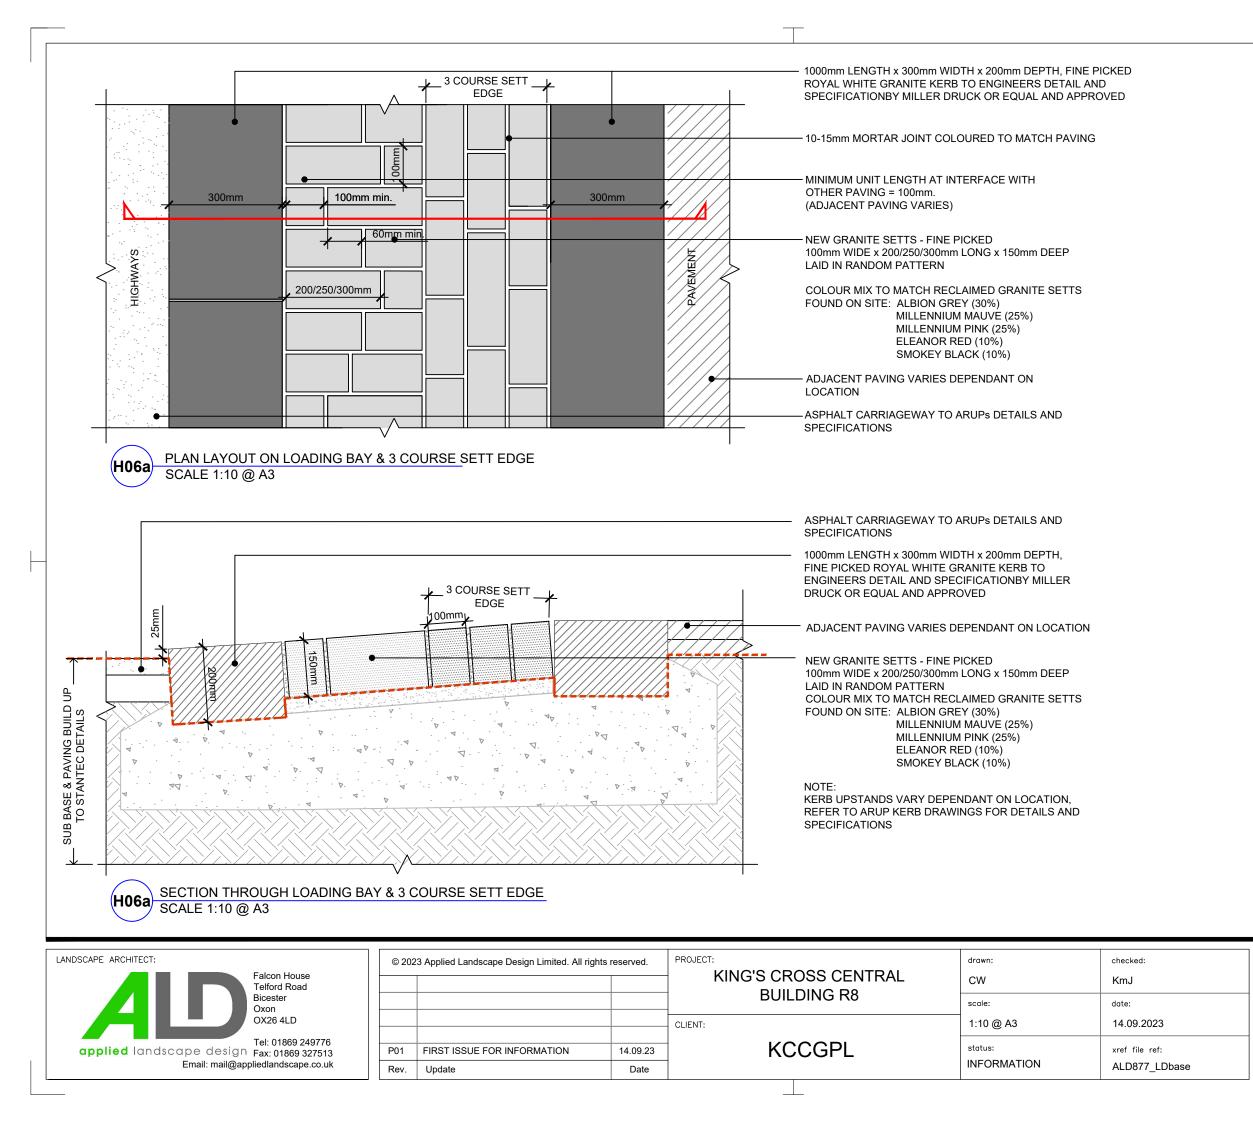

### PAVING MATERIALS

| Material<br>Code            | Material Details                                                                                                                                                                                                | Location                                                                                                                                                        | Detail drawing number | Supplier                | Photo | Location example                                          |
|-----------------------------|-----------------------------------------------------------------------------------------------------------------------------------------------------------------------------------------------------------------|-----------------------------------------------------------------------------------------------------------------------------------------------------------------|-----------------------|-------------------------|-------|-----------------------------------------------------------|
| NATURAL STONE SLABS & SETTS |                                                                                                                                                                                                                 |                                                                                                                                                                 |                       |                         |       |                                                           |
| P1                          | Scoutmoor Yorkstone Paving Type 1<br>600-900mm long x 600mm wide x 50mm deep<br>Diamond Wire Cut                                                                                                                | Harrier Street Footway north & East of<br>Building R8<br>Beaconsfield Street Footway west of R8<br>& adjacent to Jellicoe Gardens                               | ALD877_LD701          | Marshalls               |       | R1 footpaths, Handyside<br>Street / Site wide Kings Cross |
| P2                          | Scoutmoor Yorkstone Paving Type 2<br>394mm long x 194mm wide x 50mm deep<br>Diamond Wire Cut                                                                                                                    | Peppercorn Lane, between Buildings R8<br>& R7                                                                                                                   | ALD877_LD702          | Marshalls               |       | Q&R Jellicoe gardens<br>(North of Building R1)            |
| P3                          | Granite Sett Paving Type 1<br>200/250/300mm long x 100mm wide x 150mm deep<br>Sawn Fine Picked<br>Colour Mix: 10% Smokey Black, 30% Albion Grey, 25% Millennium<br>Mauve, 25% Millennium Pink, 10% Elelanor Red | Beaconsfield Street Carrigeway Setts,<br>To Building vehicular entrances east of<br>R5, north and east of R8,<br>Harrier Street Raised Tables & Loading<br>Bays | ALD877_LD703          | Marshalls/<br>Hardscape |       | Stable Street<br>/ Sitewide Kings Cross                   |

### PAVING MATERIALS

| Material<br>Code | Material Details                                                                             | Location             | Detail drawing<br>number | Supplier                | Photo |
|------------------|----------------------------------------------------------------------------------------------|----------------------|--------------------------|-------------------------|-------|
| KERBS & E        | EDGES                                                                                        |                      |                          |                         |       |
| E1               | Granite Kerb / Edging<br>1000mm long x 300mm wide x 200mm deep<br>Fine Picked<br>Royal White | Road kerbs generally |                          | Marshalls/<br>Hardscape |       |

HARDWORKS DETAIL-TACTILE PAVING TYPE 1 & 2

DRAWING TITLE:

ALD877\_LDbase

ORIGINAL A3 SIZE SHEET

PROJECT NO.

DRAWING NUMBER:

REVISION:

HARDWORKS DETAIL-COURSE SETT EDGE