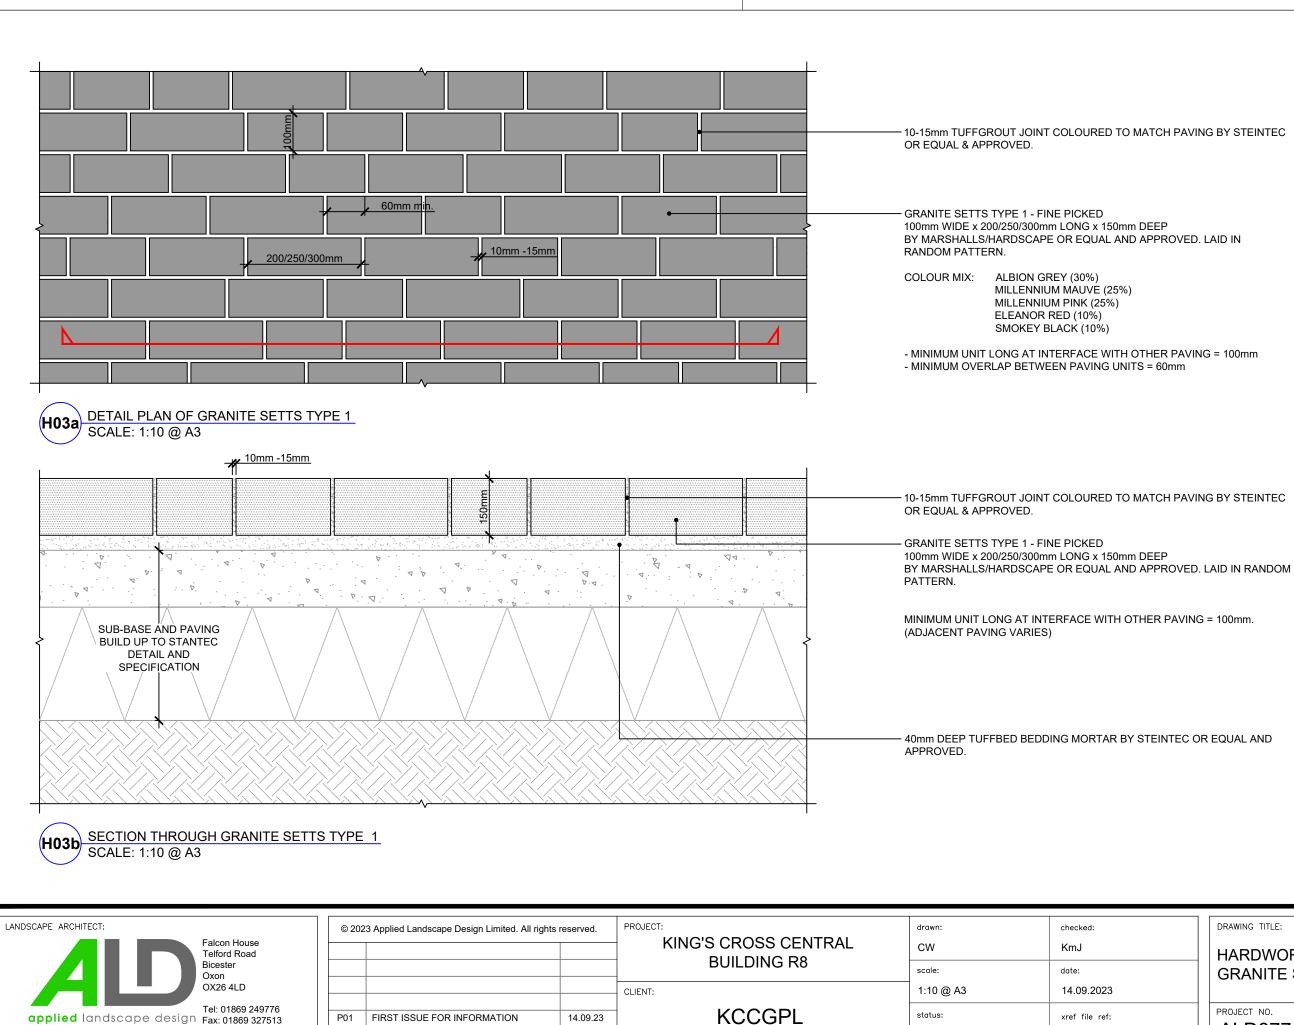

### PAVING MATERIALS

| Material<br>Code            | Material Details                                                                                                                                                                                                | Location                                                                                                                                                        | Detail drawing number | Supplier                | Photo | Location example                                          |
|-----------------------------|-----------------------------------------------------------------------------------------------------------------------------------------------------------------------------------------------------------------|-----------------------------------------------------------------------------------------------------------------------------------------------------------------|-----------------------|-------------------------|-------|-----------------------------------------------------------|
| NATURAL STONE SLABS & SETTS |                                                                                                                                                                                                                 |                                                                                                                                                                 |                       |                         |       |                                                           |
| P1                          | Scoutmoor Yorkstone Paving Type 1<br>600-900mm long x 600mm wide x 50mm deep<br>Diamond Wire Cut                                                                                                                | Harrier Street Footway north & East of<br>Building R8<br>Beaconsfield Street Footway west of R8<br>& adjacent to Jellicoe Gardens                               | ALD877_LD701          | Marshalls               |       | R1 footpaths, Handyside<br>Street / Site wide Kings Cross |
| P2                          | Scoutmoor Yorkstone Paving Type 2<br>394mm long x 194mm wide x 50mm deep<br>Diamond Wire Cut                                                                                                                    | Peppercorn Lane, between Buildings R8<br>& R7                                                                                                                   | ALD877_LD702          | Marshalls               |       | Q&R Jellicoe gardens<br>(North of Building R1)            |
| P3                          | Granite Sett Paving Type 1<br>200/250/300mm long x 100mm wide x 150mm deep<br>Sawn Fine Picked<br>Colour Mix: 10% Smokey Black, 30% Albion Grey, 25% Millennium<br>Mauve, 25% Millennium Pink, 10% Elelanor Red | Beaconsfield Street Carrigeway Setts,<br>To Building vehicular entrances east of<br>R5, north and east of R8,<br>Harrier Street Raised Tables & Loading<br>Bays | ALD877_LD703          | Marshalls/<br>Hardscape |       | Stable Street<br>/ Sitewide Kings Cross                   |

## HARDWORKS DETAIL-**GRANITE SETTS TYPE 1**

LANDSCAPE ARCHITECT: PROJECT: © 2023 Applied Landscape Design Limited. All rights reserved. drawn: checked: **KING'S CROSS CENTRAL** Falcon House CW KmJ Telford Road **BUILDING R8** Bicester scale: date: Oxon **OX26 4LD** 1:10 @ A3 14.09.2023 CLIENT: Tel: 01869 249776 **KCCGPL** status: P01 FIRST ISSUE FOR INFORMATION xref file ref: applied landscape design Fax: 01869 327513 14.09.23 INFORMATION Email: mail@appliedlandscape.co.uk ALD877\_LDbase Rev. Update Date