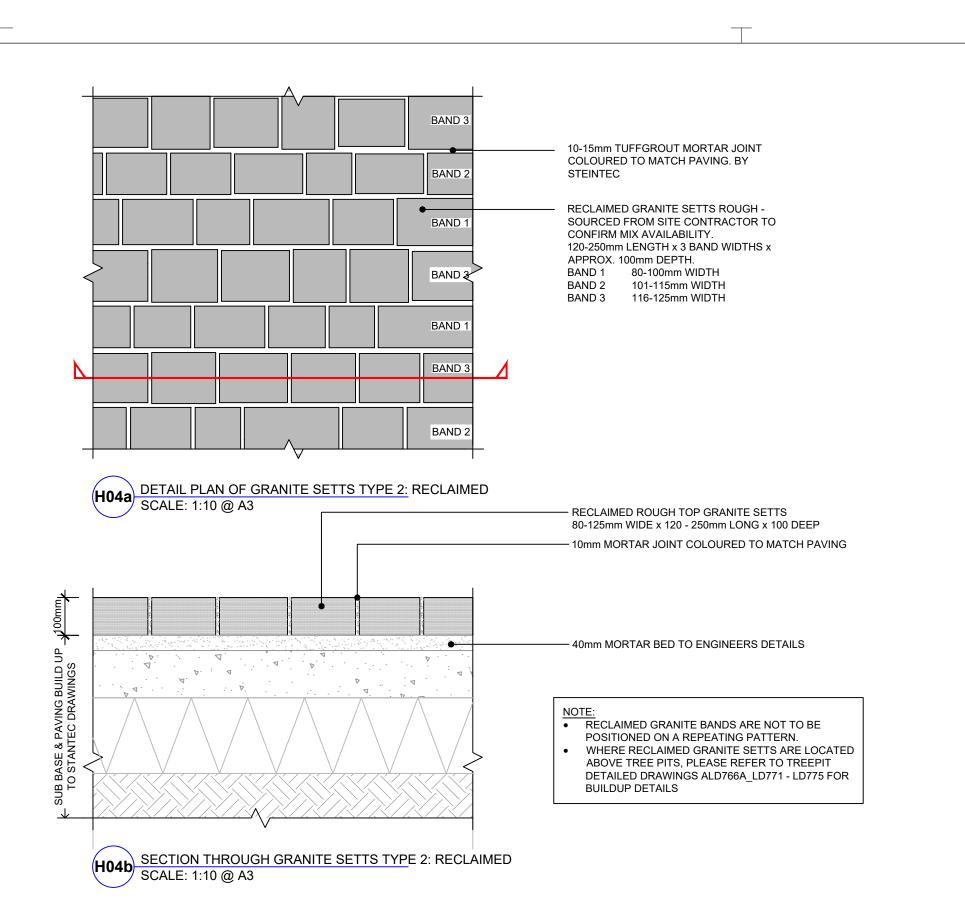

#### NATURAL STONE SLABS & SETTS

| Ρ4 | Reclaimed Granite Setts - 'Rough-Top'<br>Band 1: 120-250mm x 90-105mm wide x approx. 100mm deep<br>Band 2: 120-250mm x 105-125mm wide x approx. 100mm deep<br>Band 3: 120-250mm x 125-140mm wide x approx. 100mm deep<br>Sourced from wider Kings Cross Central site (subject to availability or<br>approved source) | Below cycle stands to east of Building<br>R5, South of R8 (Peppercorn Lane) and<br>east footway of Harrier Street. | ALD877_LD704 | Site and/or<br>approved<br>source | Sitewide Kings Cross |
|----|----------------------------------------------------------------------------------------------------------------------------------------------------------------------------------------------------------------------------------------------------------------------------------------------------------------------|--------------------------------------------------------------------------------------------------------------------|--------------|-----------------------------------|----------------------|
| P5 | Crossland Hill Yorkstone blister tactile paving<br>400mm long x 400mm wide x 50mm deep                                                                                                                                                                                                                               | Uncontrolled Crossings                                                                                             | ALD877_LD705 | Marshalls                         | Sitewide Kings Cross |

ORIGINAL A3 SIZE SHEET

PROJECT NO.

DRAWING NUMBER:

REVISION:

HARDWORKS DETAIL-GRANITE SETTS TYPE 2

NOTE: LAYING COURSE AND JOINTING WITHIN HIGHWAYS / YORKSTONE WORKS EXTENT TO BE IN ACCORDANCE WITH CAMDEN COUNCIL STREETSCAPE DESIGN MANUAL GUIDELINES.