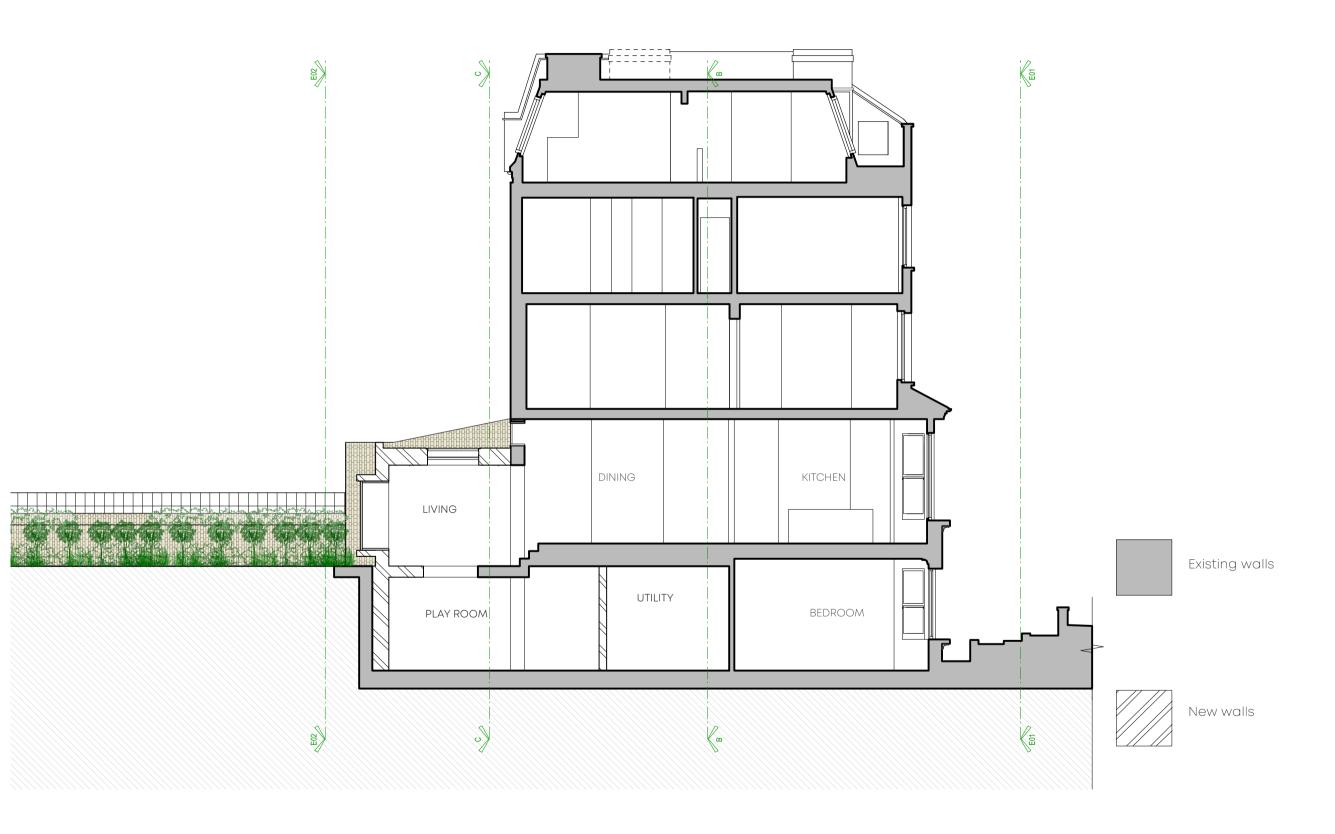

Revision Notes

# Date Revision Note

31/01/2024 Addtion of rear elevation window above flat roof extension

Do not scale, use figured dimensions only. All dimensions must be checked on site. Inform the Architect of any discrepancies prior to construction.