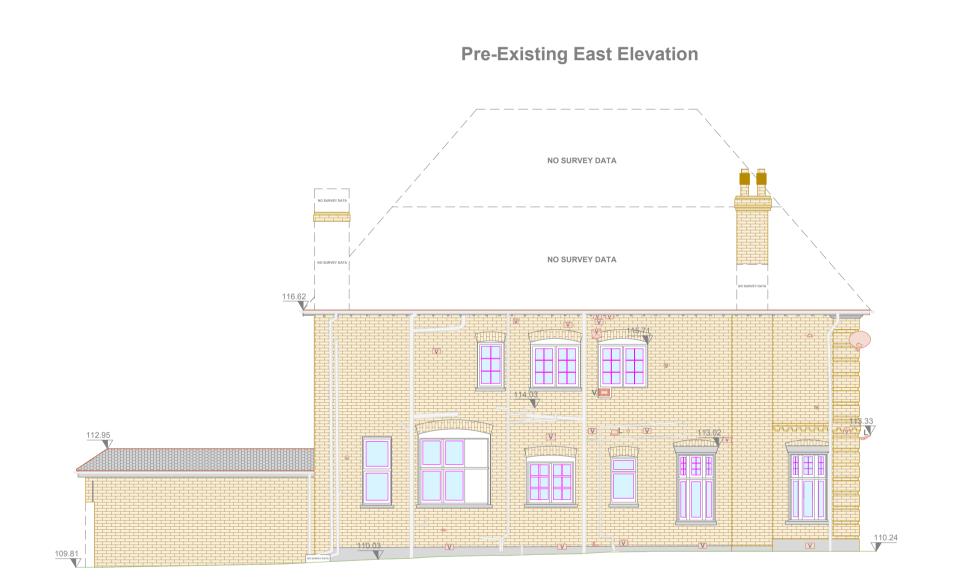

Elevation Locations:

Cadent Gas

40 Hollycroft Avenue, London. NW3 7QN

Coords: N/A

Scheme Name: EP - 40 Hollycroft Avenue, NW3 7QN 23012771

Drawing Name: Elevation Plan

| Drawi | ng No: 23012 | 2771_PLN_EL_1.2 |
|-------|--------------|-----------------|
| Rev   | Date         | Description     |
| -     | 15.01.2023   | First Issue     |
|       |              |                 |
|       |              |                 |