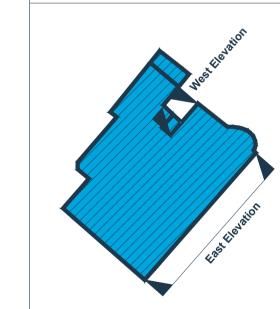

Elevation Locations:

Cadent Gas

40 Hollycroft Avenue, London. NW3 7QN

Coords: N/A

Scheme Name: EP - 40 Hollycroft Avenue, NW3 7QN 23012771

Drawing Name: Elevation Plan

| Drawi | ng No: 23012 | 2771_PLN_EL_1.2 |
|-------|--------------|-----------------|
| Rev   | Date         | Description     |
| -     | 15.01.2023   | First Issue     |
|       |              |                 |
|       |              |                 |