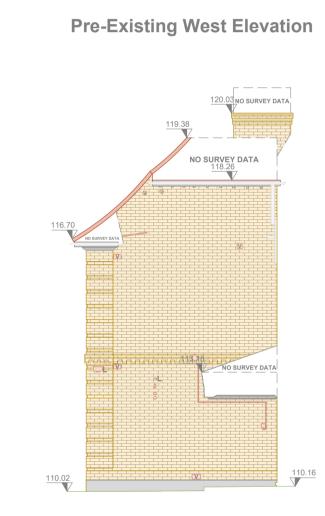

Elevation Locations:

Cadent Gas

40 Hollycroft Avenue, London. NW3 7QN

Coords: N/A

Scheme Name: EP - 40 Hollycroft Avenue, NW3 7QN 23012771

Drawing Name: Elevation Plan

| Drawi | ng No: 23012 | 2771_PLN_EL_1.2 |
|-------|--------------|-----------------|
| Rev   | Date         | Description     |
| -     | 15.01.2023   | First Issue     |
|       |              |                 |
|       |              |                 |