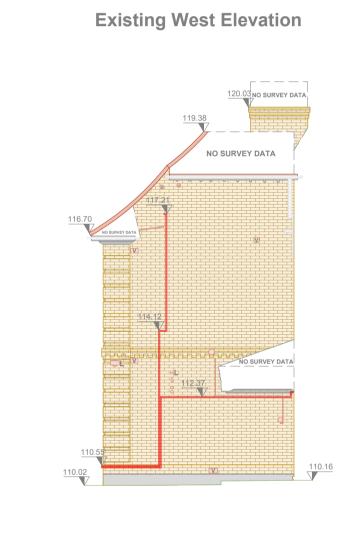

Elevation Locations:

Cadent Gas

40 Hollycroft Avenue, London. NW3 7QN

Coords: N/A

Scheme Name: EP - 40 Hollycroft Avenue, NW3 7QN 23012771

Drawing Name: Elevation Plan

| Drawi | ng No: 23012 | 2771_PLN_EL_1.2 |
|-------|--------------|-----------------|
| Rev   | Date         | Description     |
| -     | 15.01.2023   | First Issue     |
|       |              |                 |
|       |              |                 |