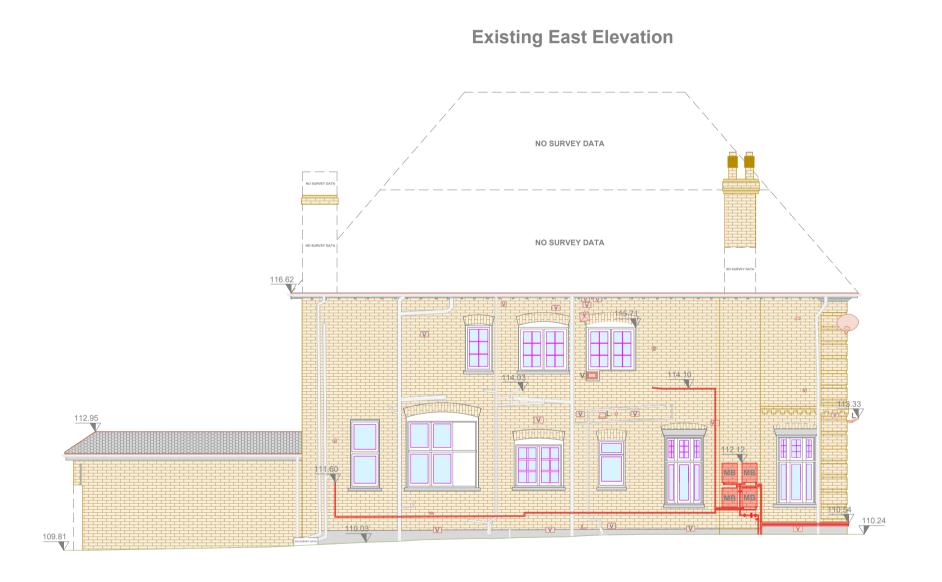

Elevation Locations:

Cadent Gas

40 Hollycroft Avenue, London. NW3 7QN

Coords: N/A

Scheme Name: EP - 40 Hollycroft Avenue, NW3 7QN 23012771

Drawing Name: Elevation Plan

| Drawi | ng No: 23012 | 2771_PLN_EL_1.2 |
|-------|--------------|-----------------|
| Rev   | Date         | Description     |
| -     | 15.01.2023   | First Issue     |
|       |              |                 |
|       |              |                 |