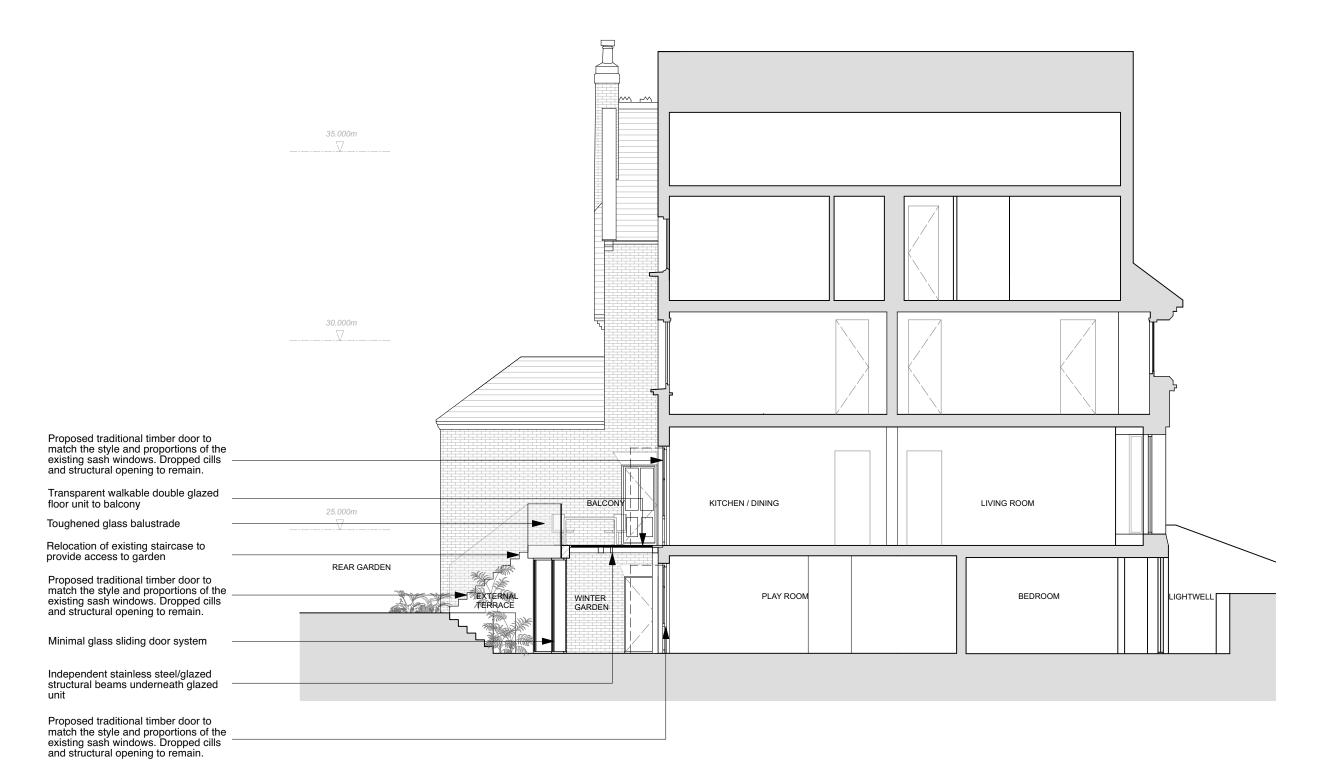

The following survey information has been used:
Company Name: N/A
Project Name: Oakley Square
Drawing Title: Varies
Drawing Number: N/A
Date of Survey: August 2021
Revision: /

| ZAC MONR                                | O ARCHITEC          | TS O           | ]                                     |        |
|-----------------------------------------|---------------------|----------------|---------------------------------------|--------|
| 49 Effra Road, London, S                | W2 1BZ              |                | t +44 (0)207 320                      | 6 0779 |
| Project:                                | Drawing:            |                | DWG No.:                              | Rev:   |
| 52 Oakley Square,<br>London,<br>NW1 1NJ | Proposed Section AA |                | J21002-ZMA-V1-GF-DR-A- <b>130</b> -PL |        |
| Client:                                 | Scale:              | Date of Issue: | J21002-ZMA-V1-GF-DR-A- 1 30-PL        |        |
| Joanna Hubbard                          | 1:100 at A3         | 19.12.22       |                                       |        |