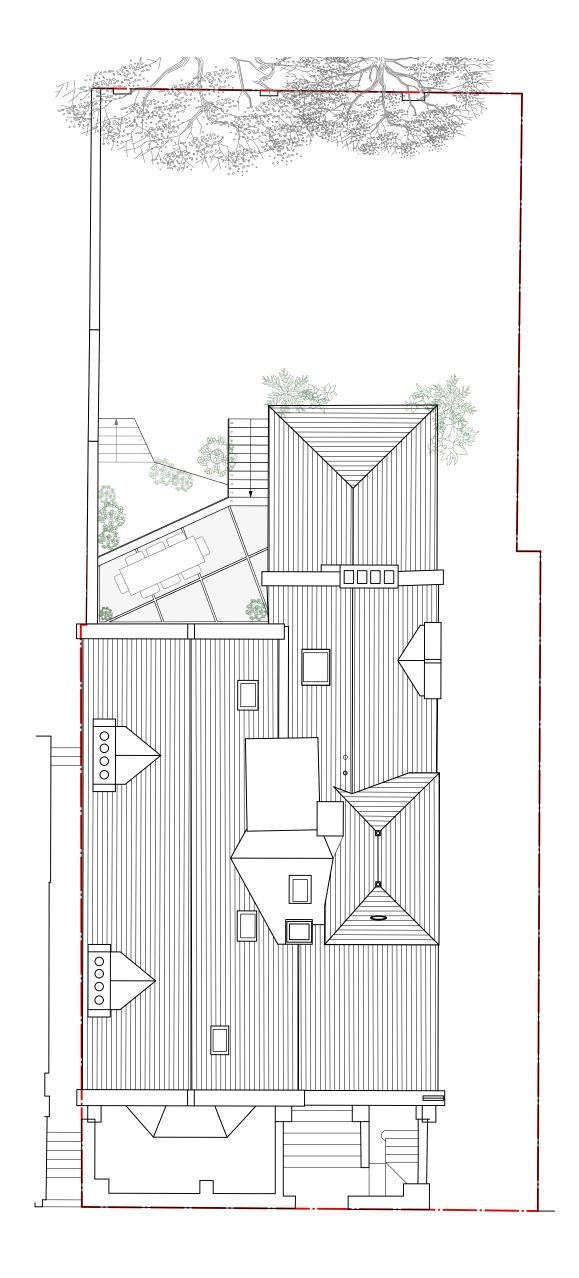

| Date                     | Rev | Note                               | Drawn<br>By                    | Checked<br>By                                        | Company Name: N/A                                                               | ZAC MONRO ARCHITECTS   |             |                         |                                       | 00.0770        |
|--------------------------|-----|------------------------------------|--------------------------------|------------------------------------------------------|---------------------------------------------------------------------------------|------------------------|-------------|-------------------------|---------------------------------------|----------------|
| 09/01/2024<br>18/01/2024 |     | Revised Design<br>Design Revisions | gn JN ZM Drawing Title: Varies | Drawing Number: N/A<br>Date of Survey: August 2021 N | 49 Effra Road, London, S<br>Project:<br>52 Oakley Square,<br>London,<br>NW1 1NJ | Proposed Roof Pla      |             | DWG No.:                | Rev:                                  |                |
|                          |     |                                    |                                |                                                      |                                                                                 | Client: Joanna Hubbard | 1:100 at A3 | Date of Issue: 19.12.22 | J21002-ZMA-V1-GF-DR-A- <b>115</b> -PI | $ \mathbf{B} $ |