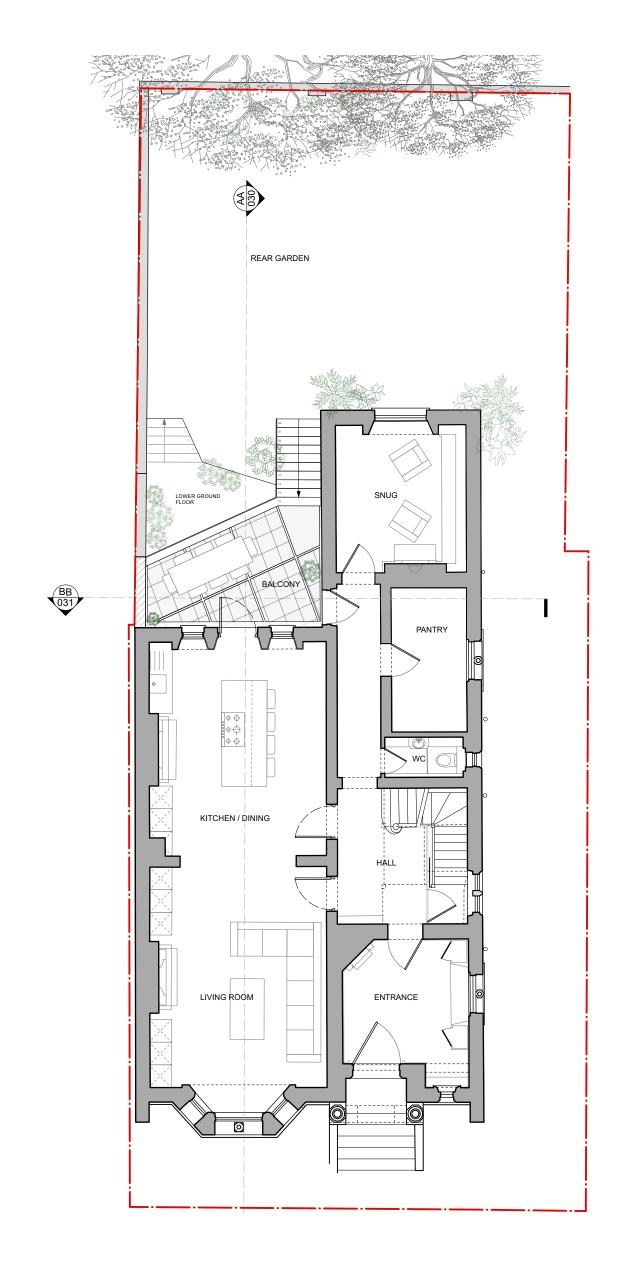

| Date       | Rev | Note             | Drawn<br>By | Checked<br>By | Company Name: N/A                                 |                          | O ARCHITECTS          |                |                                                |         |
|------------|-----|------------------|-------------|---------------|---------------------------------------------------|--------------------------|-----------------------|----------------|------------------------------------------------|---------|
| 09/01/2024 | Δ   | Revised Design   | JN          | ZM            | Project Name: Oakley Square Drawing Title: Varies | 49 Effra Road, London, S | Drawing:              |                | t +44 (0)207 3:                                | 26 0779 |
| 18/01/2024 | В   | Design Revisions | JK          | ZM            | Drawing Number: N/A Date of Survey: August 2021 N | 52 Oakley Square,        | Proposed Upper Ground |                | J21002-ZMA-V1-GF-DR-A- <b>111</b> -PL <b>C</b> | nev.    |
| 26/01/2024 | С   | Design Revisions | JK          | ZM            | Revision: /                                       | London,<br>NW1 1NJ       |                       |                |                                                |         |
|            |     |                  |             |               |                                                   | Client:                  | Scale:                | Date of Issue: | J21002-ZMA-V1-GF-DR-A- ▮ ▮ ▮-PL                |         |
|            |     |                  |             |               |                                                   | Joanna Hubbard           | 1:100 at A3           | 19.12.22       |                                                |         |