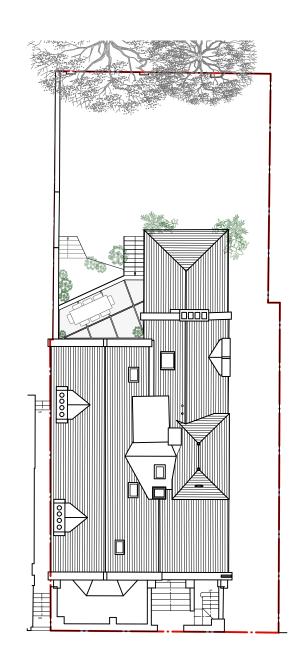

The following survey information has been used:
Company Name: N/A
Project Name: Oakley Square
Drawing Title: Varies
Drawing Number: N/A
Date of Survey: August 2021
Revision: /

| ZAC MONRO ARCHITECTS                    |                    |                                             |                                       |      |  |  |  |
|-----------------------------------------|--------------------|---------------------------------------------|---------------------------------------|------|--|--|--|
| 49 Effra Road, London, SW2 1BZ          |                    |                                             | t +44 (0)207 326 0779                 |      |  |  |  |
| Project:                                | Proposed Site Plan |                                             | DWG No.:                              | Rev: |  |  |  |
| 52 Oakley Square,<br>London,<br>NW1 1NJ |                    |                                             | J21002-ZMA-V1-GF-DR-A- <b>101</b> -PL | Ω    |  |  |  |
| Client:                                 | Scale:             | Date of Issue: J21002-ZIVIA-V1-GF-DR-A- I U | J21002-ZMA-V1-GF-DR-A- I U I-PL       | ט    |  |  |  |
| Joanna Hubbard                          | 1:200 at A3        | 19.12.22                                    |                                       |      |  |  |  |