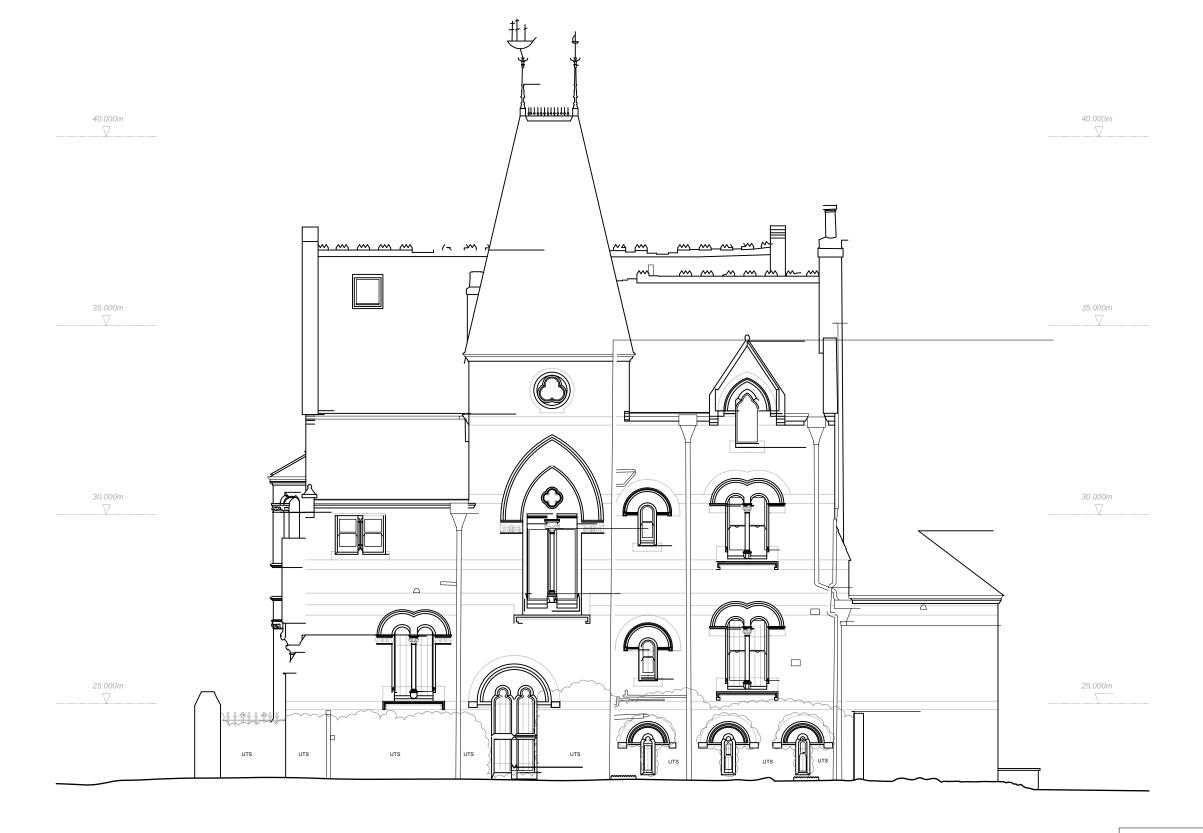

## Disclaimers:

All dimensions are to be confirmed on site. Zac Monro Architects takes no responsibility for any dimensions that are obtained by scaling this drawing. If no dimension is given, it is deemed to be the responsibility of the contractor to ascertain the dimension from site measurement before any fabrication takes place. Any discrepencies are to be brought to the attention of the Architect before the work is carried-out.

All copyright for information included in this drawing remains with Zac Monro Architects.

| Date | Rev | Note | Drawn<br>By | Checked<br>By |               | Survey Datum Points  The following survey information has been used: |                                                                                                            | ZAC MONRO ARCHITECTS                    |                          |                       |                                       |      |
|------|-----|------|-------------|---------------|---------------|----------------------------------------------------------------------|------------------------------------------------------------------------------------------------------------|-----------------------------------------|--------------------------|-----------------------|---------------------------------------|------|
|      |     |      | ,           |               |               |                                                                      | The following survey information has been used:                                                            | 49 Effra Road, London, SW2 1BZ          |                          | t +44 (0)207 326 0779 |                                       |      |
|      |     |      |             |               |               | Point -EN-                                                           | Company Name: N/A                                                                                          | Project:                                | Existing North Elevation |                       | DWG No.:                              | Rev: |
|      |     |      |             |               | 0 2.00m 4.00m | 1 507150 147700<br>2 507200 147700                                   | Project Name: Oakley Square<br>Drawing Title: Varies<br>Drawing Number: N/A<br>Date of Survey: August 2021 | 52 Oakley Square,<br>London,<br>NW1 1NJ |                          |                       | J21002-ZMA-V1-GF-DR-A- <b>023</b> -PL |      |
|      |     |      |             |               | Scale Bar     |                                                                      | Revision: /                                                                                                | Client:                                 | Scale:                   | Date of Issue:        | J21002-ZMA-V1-GF-DR-A- <b>U2J</b> -PL | -    |
|      |     |      |             |               |               |                                                                      |                                                                                                            | Joanna Hubbard                          | 1:100 at A3              | 19.12.22              |                                       |      |