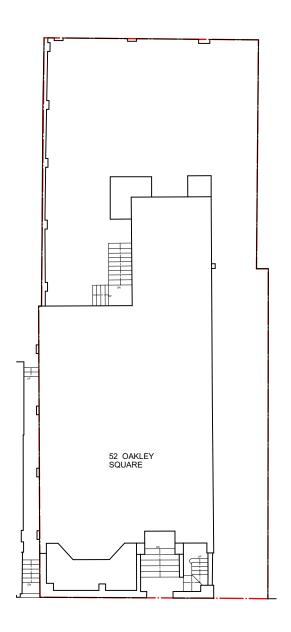

The following survey information has been used:
Company Name: N/A
Project Name: Oakley Square
Drawing Title: Varies
Drawing Number: N/A
Date of Survey: August 2021
Revision: /

|   | ZAC MONRO ARCHITECTS                                       |             |                  |                                       |      |  |  |  |  |
|---|------------------------------------------------------------|-------------|------------------|---------------------------------------|------|--|--|--|--|
|   | 49 Effra Road, London, S                                   | W2 1BZ      | t +44 (0)207 326 | 0779                                  |      |  |  |  |  |
|   | Project:                                                   | Drawing:    |                  | DWG No.:                              | Rev: |  |  |  |  |
| \ | 52 Oakley Square,<br>London,<br>NW1 1NJ Existing Site Plan |             |                  | J21002-ZMA-V1-GF-DR-A- <b>002</b> -PL |      |  |  |  |  |
| ) | Client:                                                    | Scale:      | Date of Issue:   | 321002-ZMA-V1-GF-DR-A- <b>UUZ</b> -P  |      |  |  |  |  |
| ′ | Joanna Hubbard                                             | 1:200 at A3 | 19.12.22         |                                       |      |  |  |  |  |