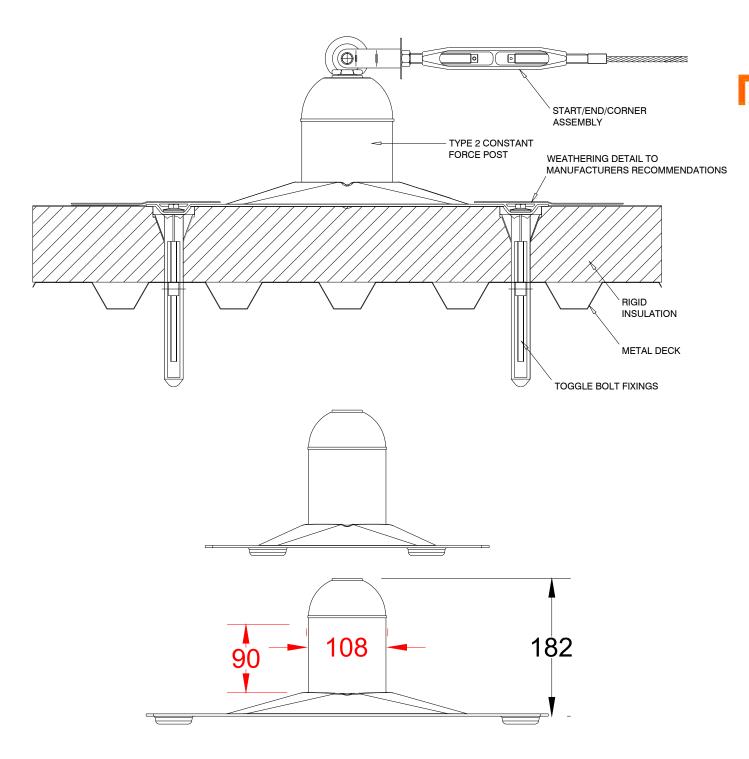

## CONSTANT FORCE POST TYPE 2 APPLICATION: START, END AND CORNER POSTS

CONSTANT FORCE POST TYPE 2 PART NUMBER

| ROOF TYPE      | PART NUMBER |
|----------------|-------------|
| THERMOFOL PVC  | 67616-00    |
| BITUMEN        | 67690-00    |
| THERMOPLAN FPO | 67766-00    |

LATCHWAY SYSTEM DETAILING

P 31

t. 020 8294 1000 f. 020 8294 1320 e. general@bailygarner.co.ul