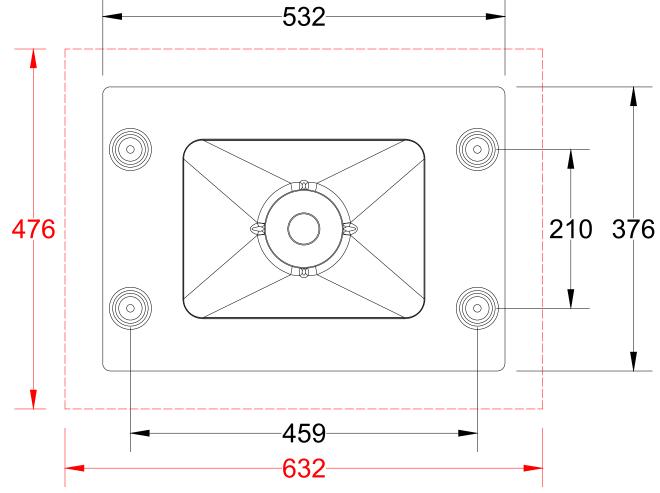

## CONSTANT FORCE POST TYPE 2 APPLICATION: START, END AND CORNER POSTS

CONSTANT FORCE POST TYPE 2 PART NUMBER

| ROOF TYPE      | PART NUMBER |
|----------------|-------------|
| THERMOFOL PVC  | 67616-00    |
| BITUMEN        | 67690-00    |
| THERMOPLAN FPO | 67766-00    |

LATCHWAY SYSTEM DETAILING

P 31

t. 020 8294 1000 f. 020 8294 1320 e. general@bailygarner.co.ul