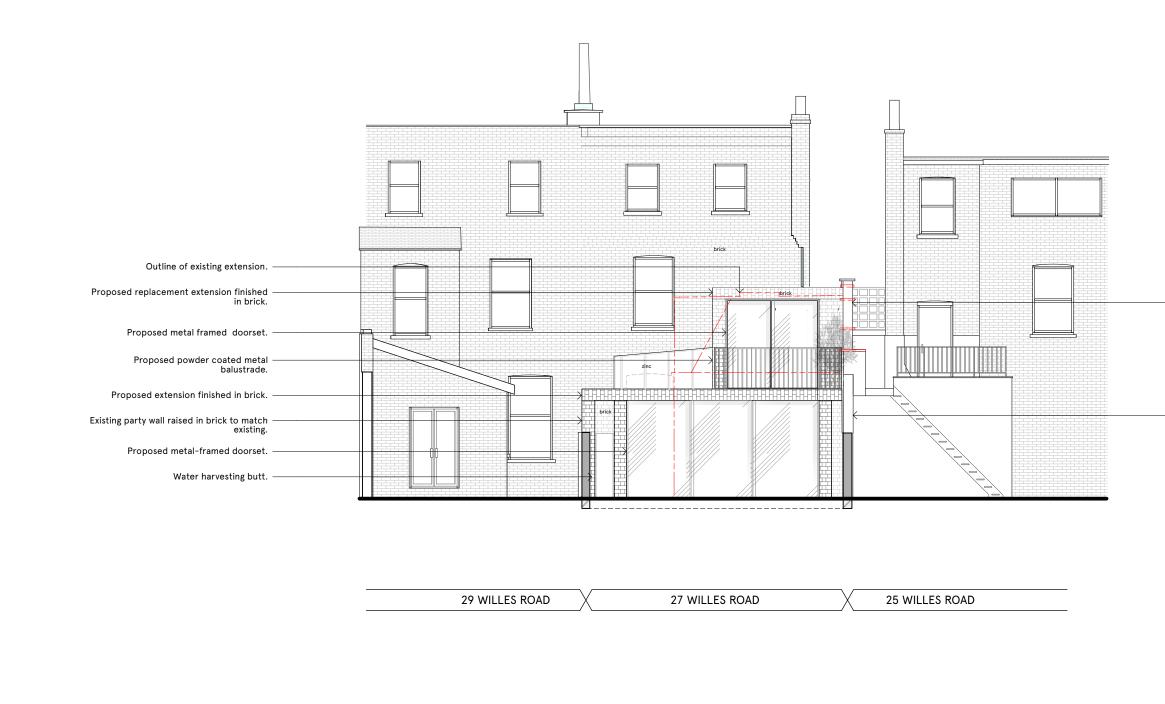

av. Ground floor  $\longrightarrow$ 

Existing party wall squared off and top parapet level raised. Finished to match existing.

Existing party wall retained.

av. 1st floor  $\sim$ 

\_\_\_\_\_

av. Roof level  $\dots$ 