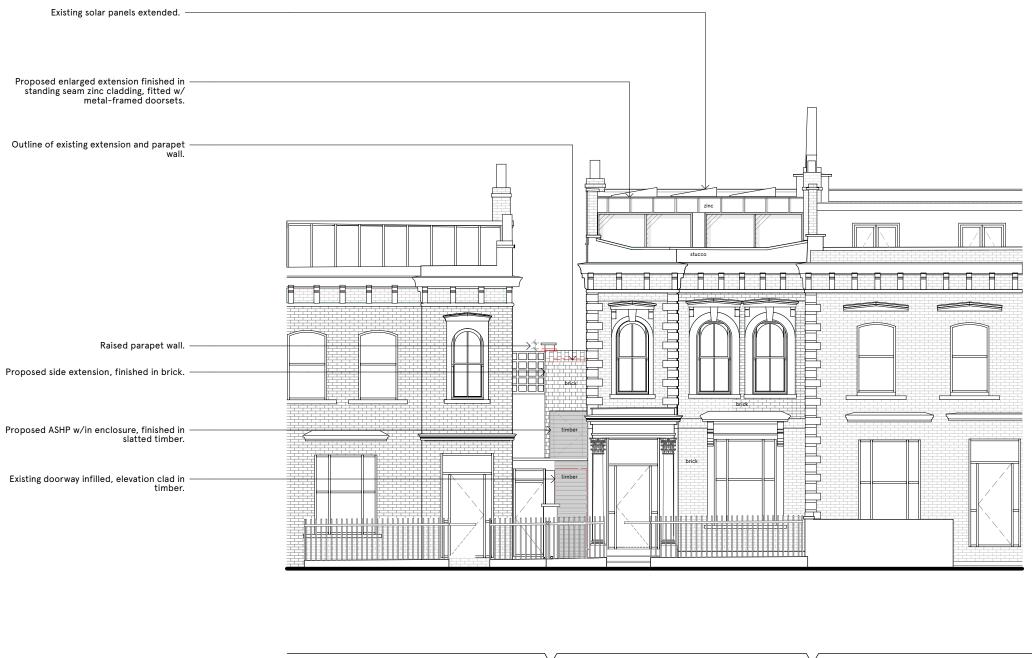

av. Roof level

av. 2nd floor

av. 1st floor

av. Ground floor

25 WILLES ROAD

27 WILLES ROAD

29 WILLES ROAD

Bankhead +Partners © Copyright 2024

| PL01  | 31/01/2024 | Issued for Planning. |
|-------|------------|----------------------|
| ISSUE | DATE       | REVISION             |

| ROJECT | Willes Road, London, NW5 3DT      |       |            | PROJECT# | 2305  |
|--------|-----------------------------------|-------|------------|----------|-------|
| LIENT  | Handler & Salerno                 |       | 18/10/2023 | DWG#     |       |
|        |                                   |       | 1:100      | E        | EL010 |
| )WG    | Proposed elevations- North- East  | DRAWN | BK         | _        |       |
|        | 1 Toposca cicvations- North- Last |       | PB         | REVISION | PL01  |
|        |                                   |       |            |          |       |