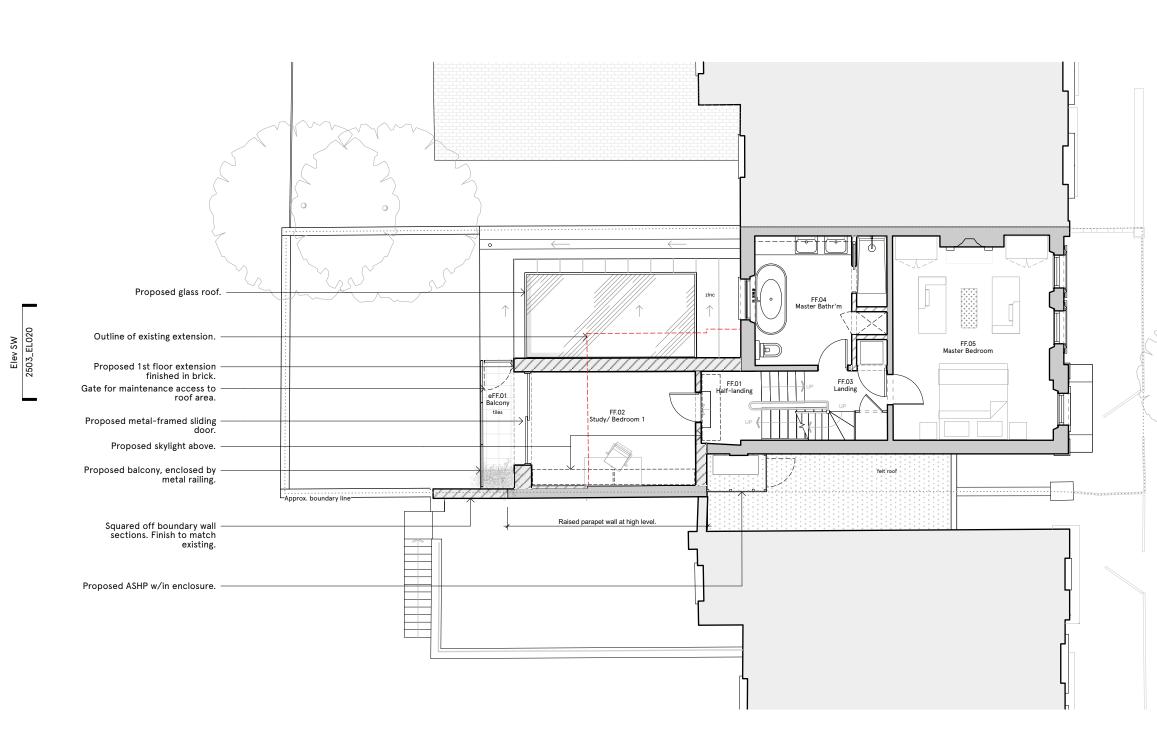

|                                                                                                 |                                                                                                       | 29 WILLES ROAD             |
|-------------------------------------------------------------------------------------------------|-------------------------------------------------------------------------------------------------------|----------------------------|
| Elev NE                                                                                         | 0700<br>700<br>700<br>700<br>700<br>700<br>700<br>700<br>700<br>70                                    | 27 WILLES ROAD             |
|                                                                                                 |                                                                                                       | 25 WILLES ROAD             |
| PROJECT 27 Willes Road, London, NW5 3DT CLIENT Handler & Salerno DWG Proposed plan- First floor | DATE #         18/10/2023         DWG #           SCALE @ A3         1:100           DRAWN         BK | <sup>**</sup> 2305<br>A111 |