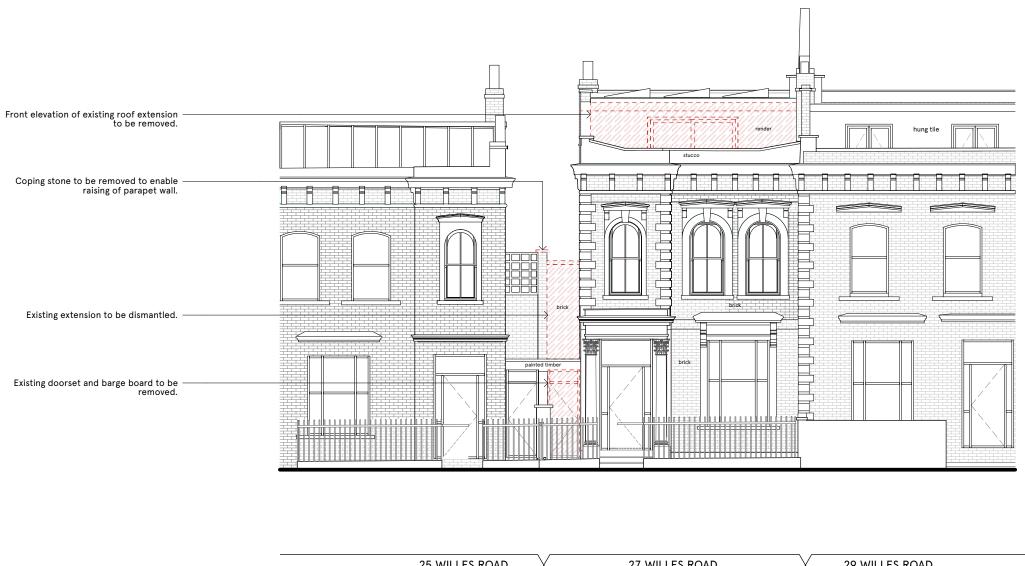

av. Roof level

av. 2nd floor \_\_\_\_

av. 1st floor \_\_\_\_

av. Ground floor \_\_\_\_

25 WILLES ROAD 27 WILLES ROAD 29 WILLES ROAD

Bankhead +Partners © Copyright 2024

| PL01  | 31/01/2024 | Issued for Planning. |
|-------|------------|----------------------|
| ISSUE | DATE       | REVISION             |

| PROJECT | 27 Willes Road, London, NW5 3DT    |  |            | PROJECT # | 2305  |
|---------|------------------------------------|--|------------|-----------|-------|
| CLIENT  | Handler & Salerno                  |  | 18/10/2023 | DWG#      |       |
|         |                                    |  | 1:100      |           | EL050 |
| DWG     | Demolition elevations- North- East |  | BK         |           |       |
|         |                                    |  | РВ         | REVISION  | PL01  |