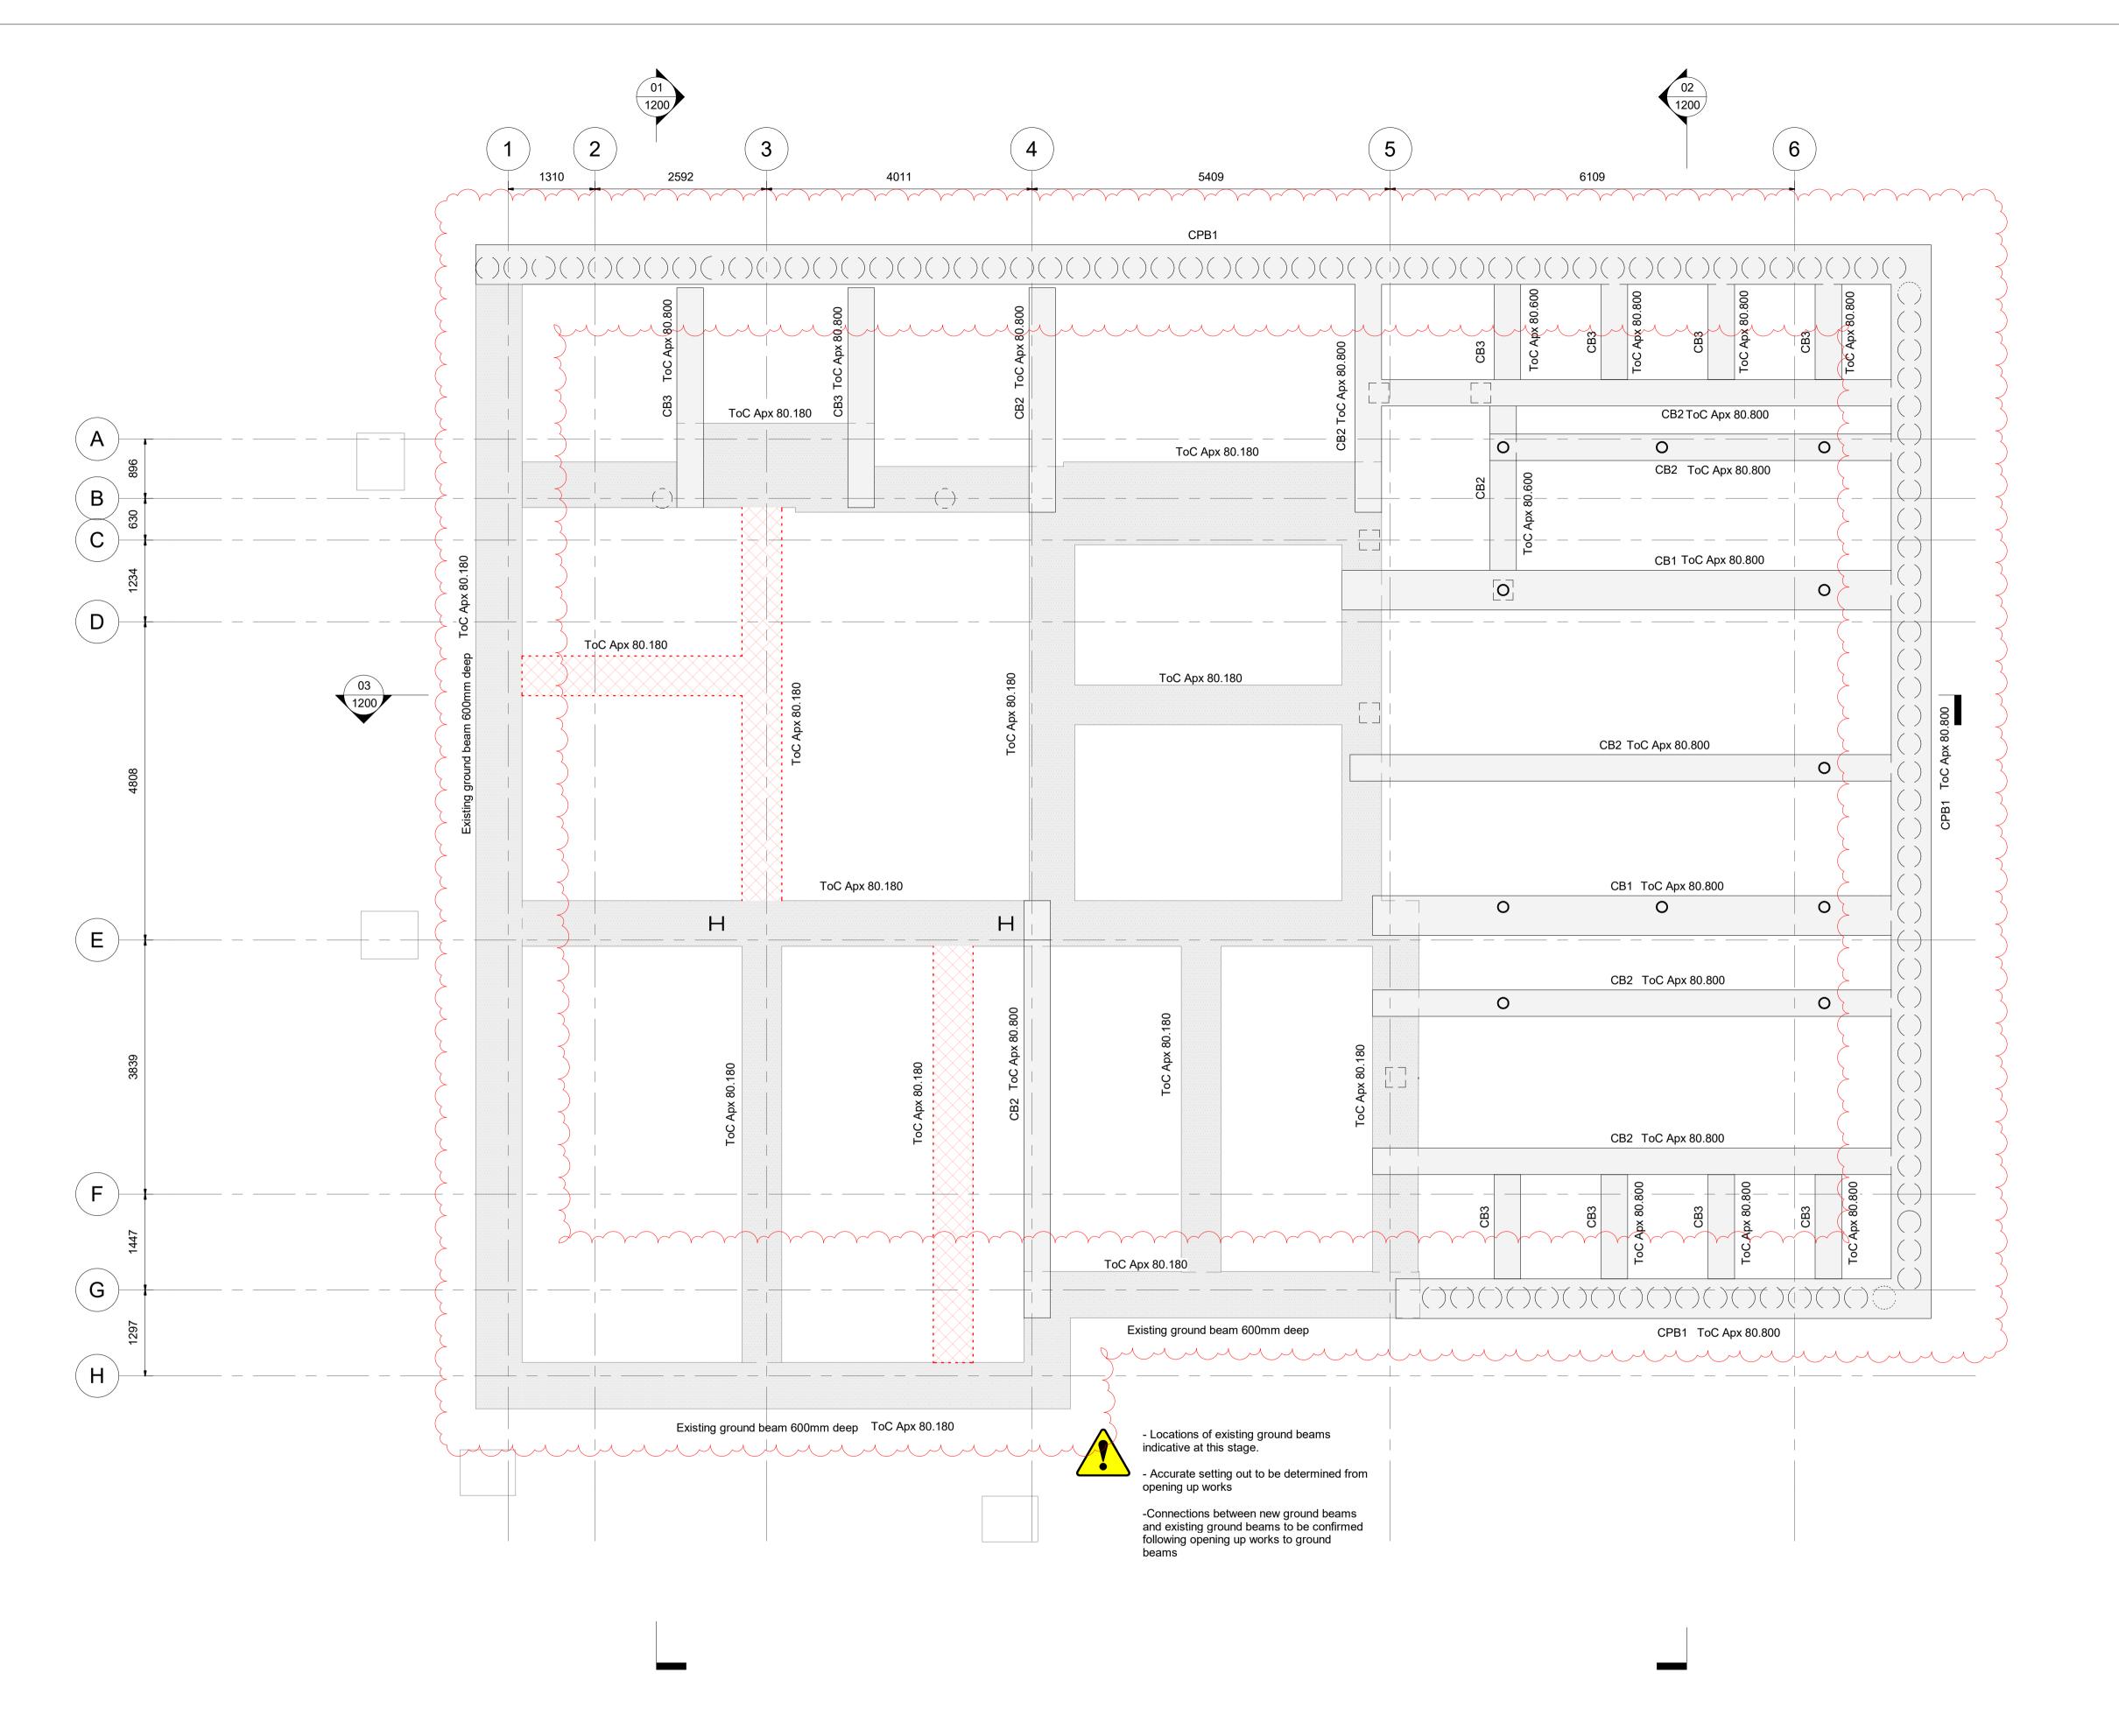

Note: Existing ground beams 630mm deep UNO, subject to site investigation

| Beam Schedule |                               |
|---------------|-------------------------------|
| Reference     | Description                   |
| CB1           | 600Wd x 600Dp RC Beam         |
| CB2           | 400Wd x 600Dp RC Beam         |
| CB3           | 400Wd x 400Dp RC Beam         |
| CPB1          | 600Wd x 600Dp RC Capping Beam |
|               |                               |

**Existing Structure** 

Note: Existing structure shown indactivley. Existing structure should be

confimed prior to works. Existing structure shown in light grey lines and new structue shown in black

Demolition

01 25.01.24 Stage 3 Revisions Clouded 00 30.08.23 Stage 3 Issue

Rev Date Description

48-50 Scrutton Street,

EC2A 4HH 020 3696 1550 www.webbyates.com london@webbyates.com

JMS NW

Drn App

Maresfield Gardens

General Arrangement Plan **Ground Beams** 