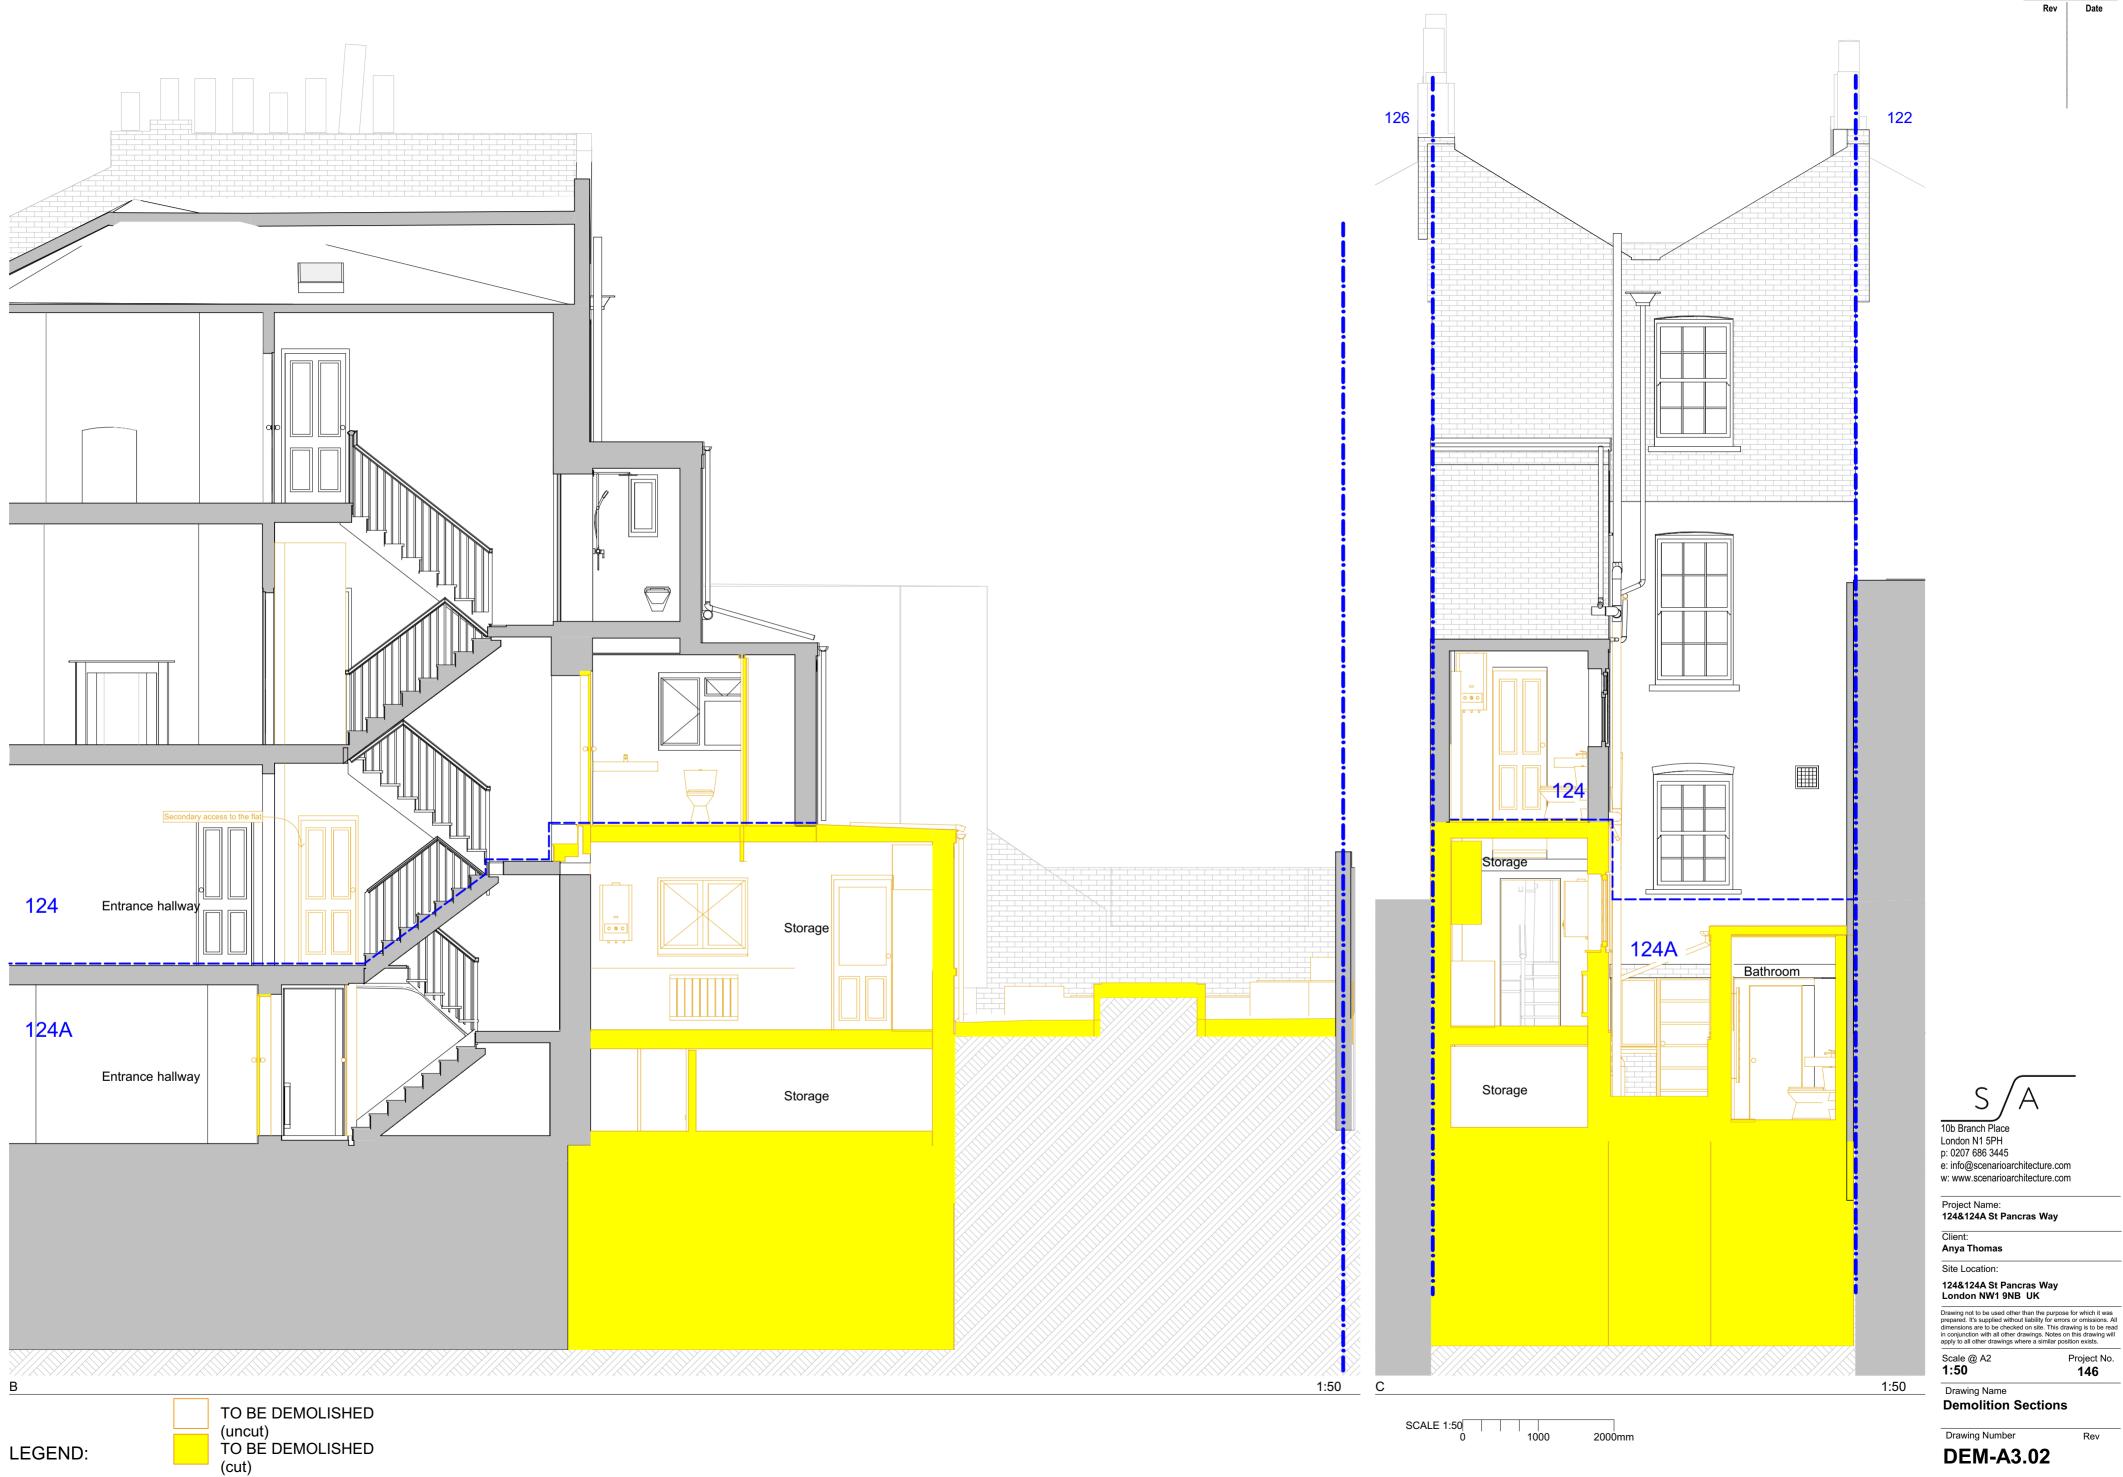

# LEGEND:

bit

TO BE DEMOLISHED (uncut) TO BE DEMOLISHED (cut)

Planning Not For Construction Rev Date

Drawing Name Demolition Sections

Drawing not to be used other than the purpose for which it was prepared. It's supplied without liability for errors or omissions. All dimensions are to be checked on site. This drawing is to be read in conjunction with all other drawings. Notes on this drawing will apply to all other drawings where a similar position exists.

S A

e: info@scenarioarchitecture.com w: www.scenarioarchitecture.com

Project Name: 124&124A St Pancras Way

124&124A St Pancras Way London NW1 9NB UK

10b Branch Place London N1 5PH p: 0207 686 3445

Client: Anya Thomas Site Location:

Scale @ A2 **1:50** 

Drawing Number DEM-A3.01

# Rev

Project No. **146** 