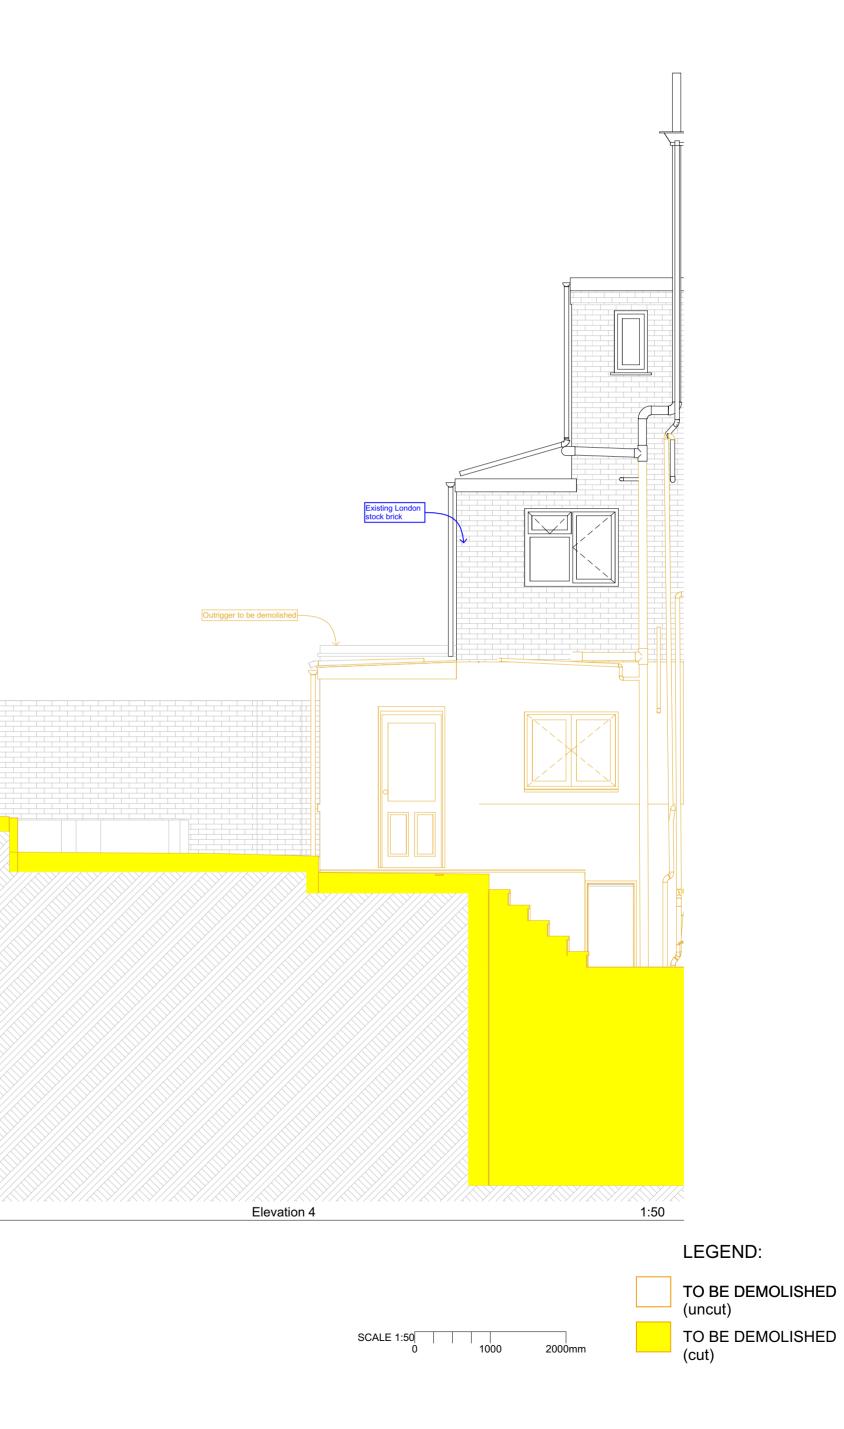

Project No. **146** 

Drawing Name
Demolition Elevations

Drawing Number DEM-A2.01

| Rev |
|-----|
|     |

2000mm

TO BE DEMOLISHED (uncut) TO BE DEMOLISHED (cut)

LEGEND:

Planning Not For Construction Rev Date

02

SA 10b Branch Place London N1 5PH p: 0207 686 3445 e: info@scenarioarchitecture.com w: www.scenarioarchitecture.com

Project Name: 124&124A St Pancras Way

Client: **Anya Thomas** Site Location:

124&124A St Pancras Way London NW1 9NB UK

Drawing not to be used other than the purpose for which it was prepared. It's supplied without liability for errors or ornissions. All dimensions are to be checked on site. This drawing is to be read in conjunction with all other drawings. Notes on this drawing will apply to all other drawings where a similar position exists. Scale @ A2 **1:50** Project No. **146** 

Drawing Name
Demolition Elevations

Drawing Number DEM-A2.02