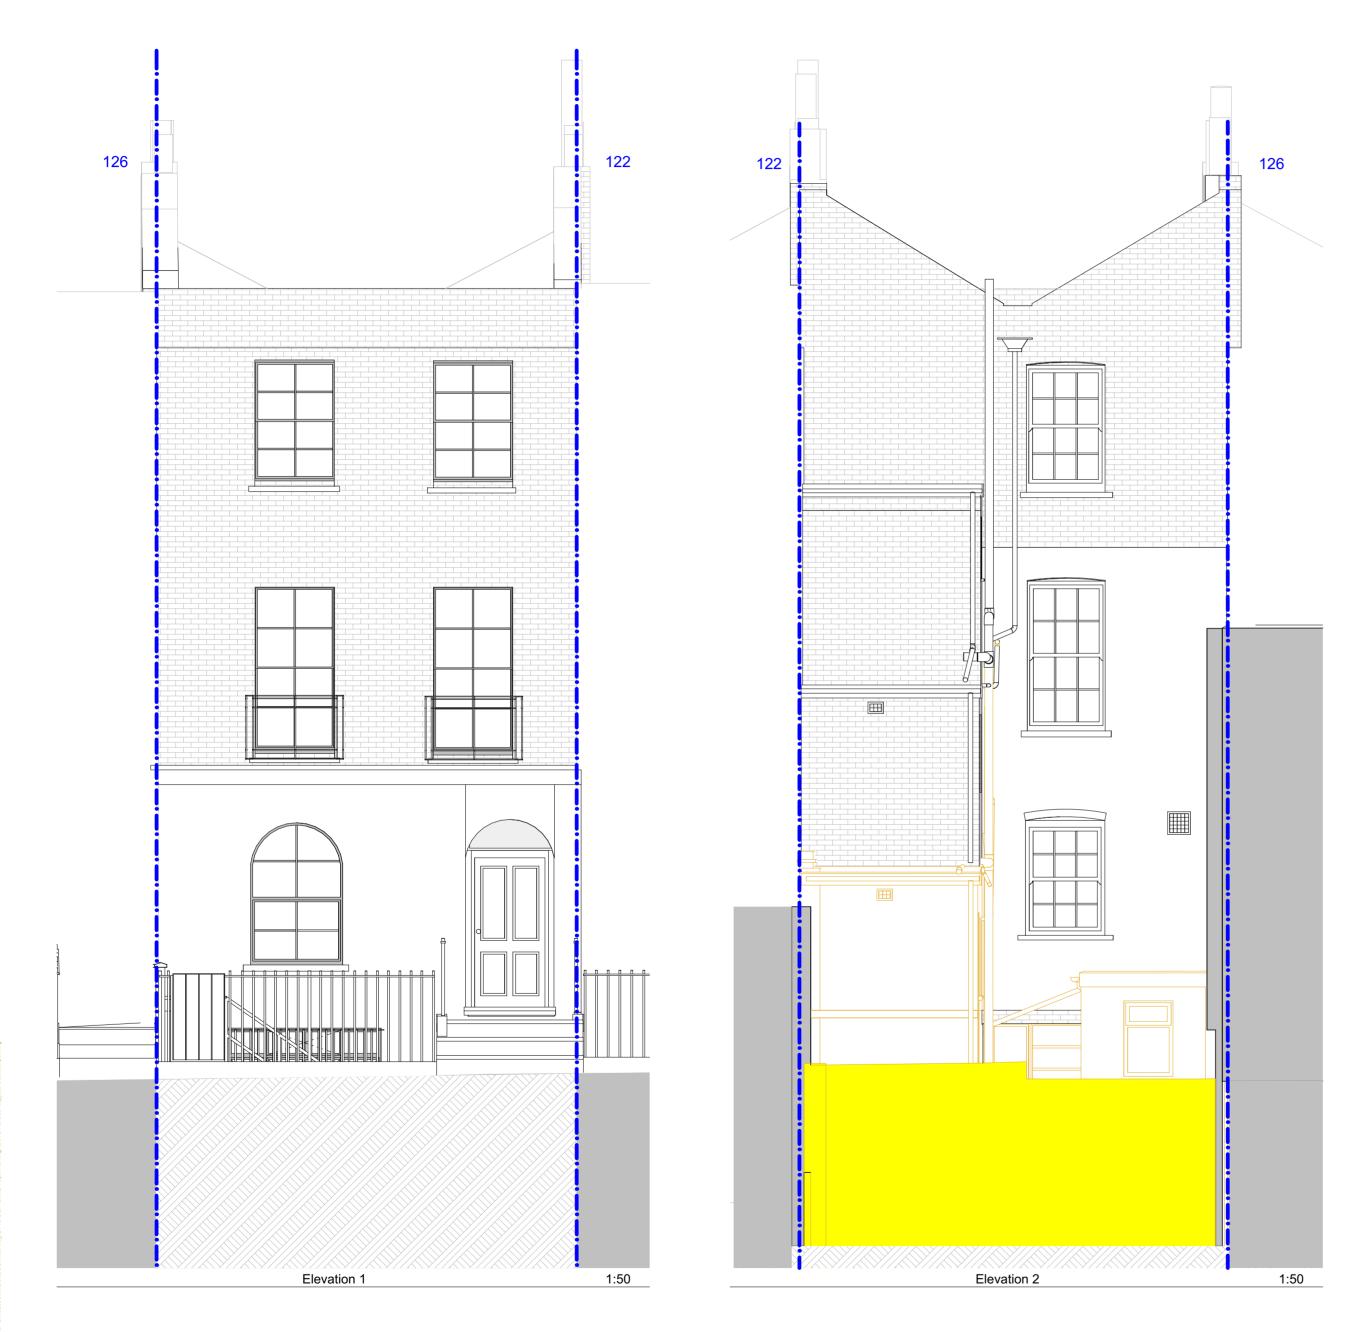

Project No. **146** 

Drawing Name
Demolition Elevations

Drawing Number DEM-A2.01

| Rev |
|-----|
|     |

2000mm

TO BE DEMOLISHED (uncut) TO BE DEMOLISHED (cut)

LEGEND:

Planning Not For Construction Rev Date

Drawing Name
Demolition Elevations

Drawing Number DEM-A2.02