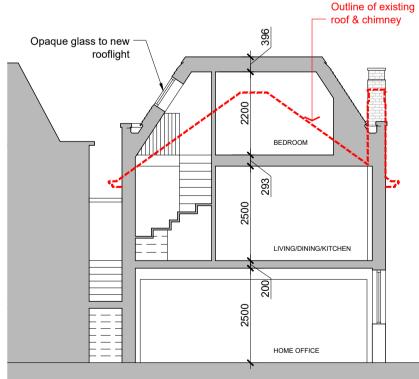

PROPOSED SIDE (NW) ELEVATION Scale 1:100 @ A1

PROPOSED SIDE (SE) ELEVATION Scale 1:100 @ A1

PROPOSED SECTION A-A Scale 1:100 @ A1

# $\searrow$

First Floor FFL

 $\bigtriangledown$ 

Ground Floor FFL

 $\overline{\phantom{a}}$ 

**0** | 2000 | 4000 | 6000 | 8000 | 1000 | 3000 | 1000 | 1000 | 1000 | 1000 | 1000 | 1000 | 1000 | 1000 | 1000 | 1000 | 1000 | 1000 | 1000 | 1000 | 1000 | 1000 | 1000 | 1000 | 1000 | 1000 | 1000 | 1000 | 1000 | 1000 | 1000 | 1000 | 1000 | 1000 | 1000 | 1000 | 1000 | 1000 | 1000 | 1000 | 1000 | 1000 | 1000 | 1000 | 1000 | 1000 | 1000 | 1000 | 1000 | 1000 | 1000 | 1000 | 1000 | 1000 | 1000 | 1000 | 1000 | 1000 | 1000 | 1000 | 1000 | 1000 | 1000 | 1000 | 1000 | 1000 | 1000 | 1000 | 1000 | 1000 | 1000 | 1000 | 1000 | 1000 | 1000 | 1000 | 1000 | 1000 | 1000 | 1000 | 1000 | 1000 | 1000 | 1000 | 1000 | 1000 | 1000 | 1000 | 1000 | 1000 | 1000 | 1000 | 1000 | 1000 | 1000 | 1000 | 1000 | 1000 | 1000 | 1000 | 1000 | 1000 | 1000 | 1000 | 1000 | 1000 | 1000 | 1000 | 1000 | 1000 | 1000 | 1000 | 1000 | 1000 | 1000 | 1000 | 1000 | 1000 | 1000 | 1000 | 1000 | 1000 | 1000 | 1000 | 1000 | 1000 | 1000 | 1000 | 1000 | 1000 | 1000 | 1000 | 1000 | 1000 | 1000 | 1000 | 1000 | 1000 | 1000 | 1000 | 1000 | 1000 | 1000 | 1000 | 1000 | 1000 | 1000 | 1000 | 1000 | 1000 | 1000 | 1000 | 1000 | 1000 | 1000 | 1000 | 1000 | 1000 | 1000 | 1000 | 1000 | 1000 | 1000 | 1000 | 1000 | 1000 | 1000 | 1000 | 1000 | 1000 | 1000 | 1000 | 1000 | 1000 | 1000 | 1000 | 1000 | 1000 | 1000 | 1000 | 1000 | 1000 | 1000 | 1000 | 1000 | 1000 | 1000 | 1000 | 1000 | 1000 | 1000 | 1000 | 1000 | 1000 | 1000 | 1000 | 1000 | 1000 | 1000 | 1000 | 1000 | 1000 | 1000 | 1000 | 1000 | 1000 | 1000 | 1000 | 1000 | 1000 | 1000 | 1000 | 1000 | 1000 | 1000 | 1000 | 1000 | 1000 | 1000 | 1000 | 1000 | 1000 | 1000 | 1000 | 1000 | 1000 | 1000 | 1000 | 1000 | 1000 | 1000 | 1000 | 1000 | 1000 | 1000 | 1000 | 1000 | 1000 | 1000 | 1000 | 1000 | 1000 | 1000 | 1000 | 1000 | 1000 | 1000 | 1000 | 1000 | 1000 | 1000 | 1000 | 1000 | 1000 | 1000 | 1000 | 1000 | 1000 | 1000 | 1000 | 1000 | 1000 | 1000 | 1000 | 1000 | 1000 | 1000 | 1000 | 1000 | 1000 | 1000 | 1000 | 1000 | 1000 | 1000 | 1000 | 1000 | 1000 | 1000 | 1000 | 1000 | 1000 | 1000 | 1000 | 1000 | 1000 | 1000 | 1000 | 1000 | 1000 | 1000 | 100