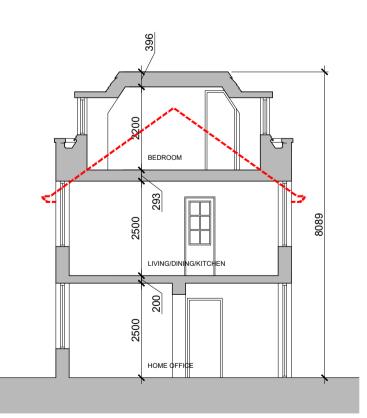

PROPOSED SIDE (NW) ELEVATION Scale 1:100 @ A1

PROPOSED SIDE (SE) ELEVATION Scale 1:100 @ A1

PROPOSED SECTION A-A Scale 1:100 @ A1

# $\searrow$

First Floor FFL

 $\bigtriangledown$ 

Ground Floor FFL

 $\overline{\phantom{a}}$ 

**0** | 2000 | 4000 | 6000 | 8000 | 1000 | 3000 | 1000 | 1000 | 1000 | 1000 | 1000 | 1000 | 1000 | 1000 | 1000 | 1000 | 1000 | 1000 | 1000 | 1000 | 1000 | 1000 | 1000 | 1000 | 1000 | 1000 | 1000 | 1000 | 1000 | 1000 | 1000 | 1000 | 1000 | 1000 | 1000 | 1000 | 1000 | 1000 | 1000 | 1000 | 1000 | 1000 | 1000 | 1000 | 1000 | 1000 | 1000 | 1000 | 1000 | 1000 | 1000 | 1000 | 1000 | 1000 | 1000 | 1000 | 1000 | 1000 | 1000 | 1000 | 1000 | 1000 | 1000 | 1000 | 1000 | 1000 | 1000 | 1000 | 1000 | 1000 | 1000 | 1000 | 1000 | 1000 | 1000 | 1000 | 1000 | 1000 | 1000 | 1000 | 1000 | 1000 | 1000 | 1000 | 1000 | 1000 | 1000 | 1000 | 1000 | 1000 | 1000 | 1000 | 1000 | 1000 | 1000 | 1000 | 1000 | 1000 | 1000 | 1000 | 1000 | 1000 | 1000 | 1000 | 1000 | 1000 | 1000 | 1000 | 1000 | 1000 | 1000 | 1000 | 1000 | 1000 | 1000 | 1000 | 1000 | 1000 | 1000 | 1000 | 1000 | 1000 | 1000 | 1000 | 1000 | 1000 | 1000 | 1000 | 1000 | 1000 | 1000 | 1000 | 1000 | 1000 | 1000 | 1000 | 1000 | 1000 | 1000 | 1000 | 1000 | 1000 | 1000 | 1000 | 1000 | 1000 | 1000 | 1000 | 1000 | 1000 | 1000 | 1000 | 1000 | 1000 | 1000 | 1000 | 1000 | 1000 | 1000 | 1000 | 1000 | 1000 | 1000 | 1000 | 1000 | 1000 | 1000 | 1000 | 1000 | 1000 | 1000 | 1000 | 1000 | 1000 | 1000 | 1000 | 1000 | 1000 | 1000 | 1000 | 1000 | 1000 | 1000 | 1000 | 1000 | 1000 | 1000 | 1000 | 1000 | 1000 | 1000 | 1000 | 1000 | 1000 | 1000 | 1000 | 1000 | 1000 | 1000 | 1000 | 1000 | 1000 | 1000 | 1000 | 1000 | 1000 | 1000 | 1000 | 1000 | 1000 | 1000 | 1000 | 1000 | 1000 | 1000 | 1000 | 1000 | 1000 | 1000 | 1000 | 1000 | 1000 | 1000 | 1000 | 1000 | 1000 | 1000 | 1000 | 1000 | 1000 | 1000 | 1000 | 1000 | 1000 | 1000 | 1000 | 1000 | 1000 | 1000 | 1000 | 1000 | 1000 | 1000 | 1000 | 1000 | 1000 | 1000 | 1000 | 1000 | 1000 | 1000 | 1000 | 1000 | 1000 | 1000 | 1000 | 1000 | 1000 | 1000 | 1000 | 1000 | 1000 | 1000 | 1000 | 1000 | 1000 | 1000 | 1000 | 1000 | 1000 | 1000 | 1000 | 1000 | 1000 | 1000 | 1000 | 1000 | 1000 | 1000 | 1000 | 1000 | 1000 | 1000 | 1000 | 1000 | 1000 | 1000 | 1000 | 1000 | 1000 | 1000 | 100