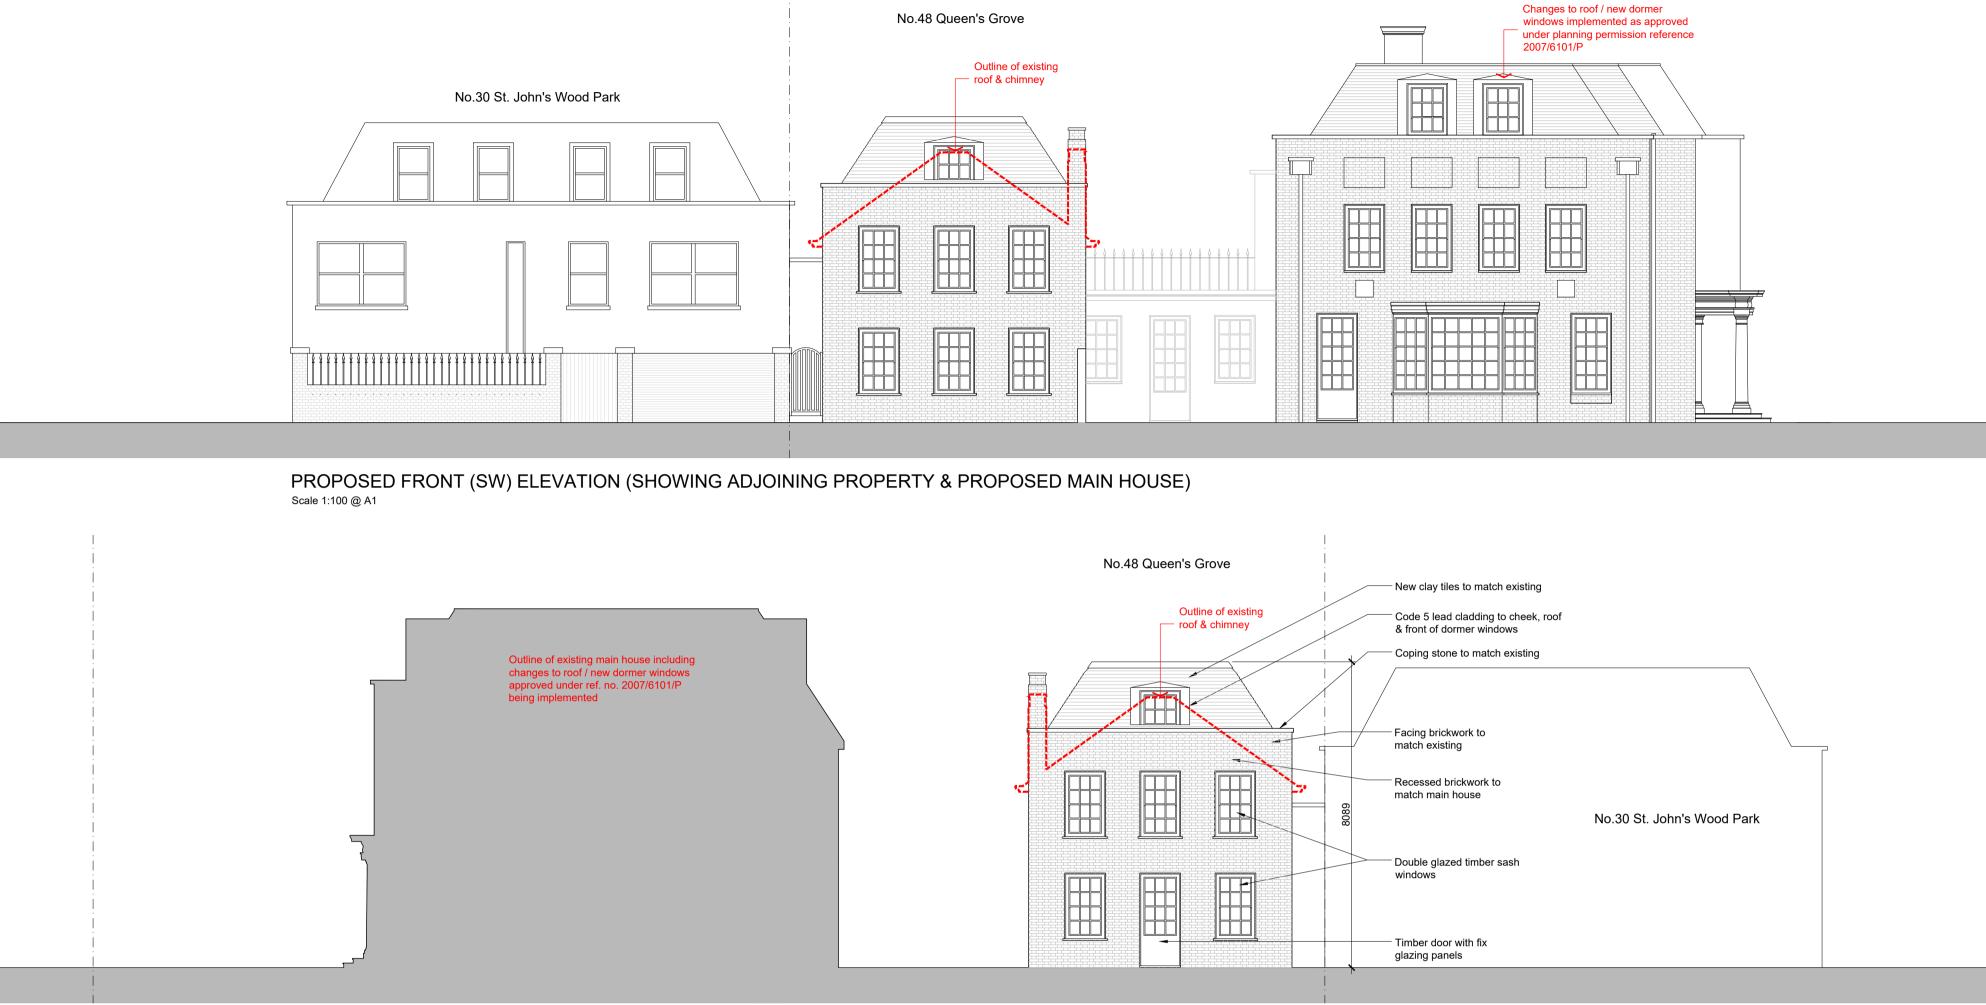

PROPOSED SIDE (NW) ELEVATION Scale 1:100 @ A1

PROPOSED SIDE (SE) ELEVATION Scale 1:100 @ A1

PROPOSED SECTION A-A Scale 1:100 @ A1