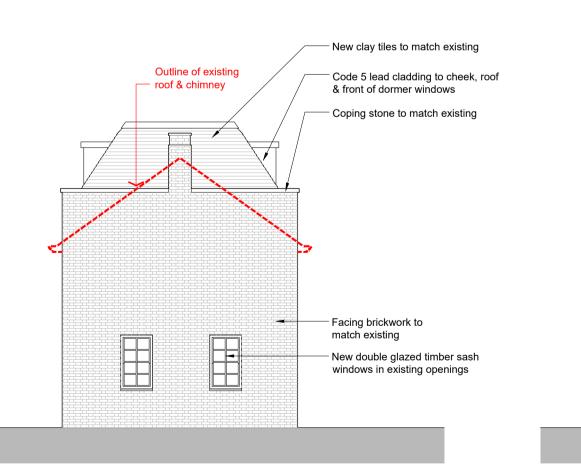

PROPOSED SIDE (NW) ELEVATION Scale 1:100 @ A1

PROPOSED SIDE (SE) ELEVATION Scale 1:100 @ A1

PROPOSED SECTION A-A Scale 1:100 @ A1