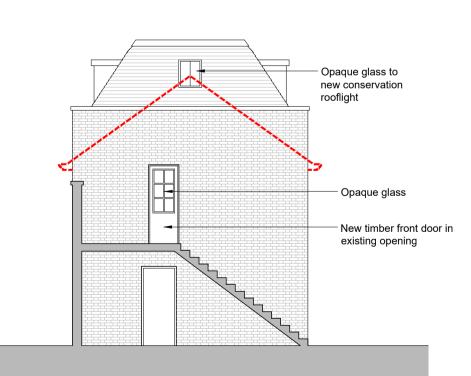

PROPOSED SIDE (NW) ELEVATION Scale 1:100 @ A1

PROPOSED SIDE (SE) ELEVATION Scale 1:100 @ A1

PROPOSED SECTION A-A Scale 1:100 @ A1