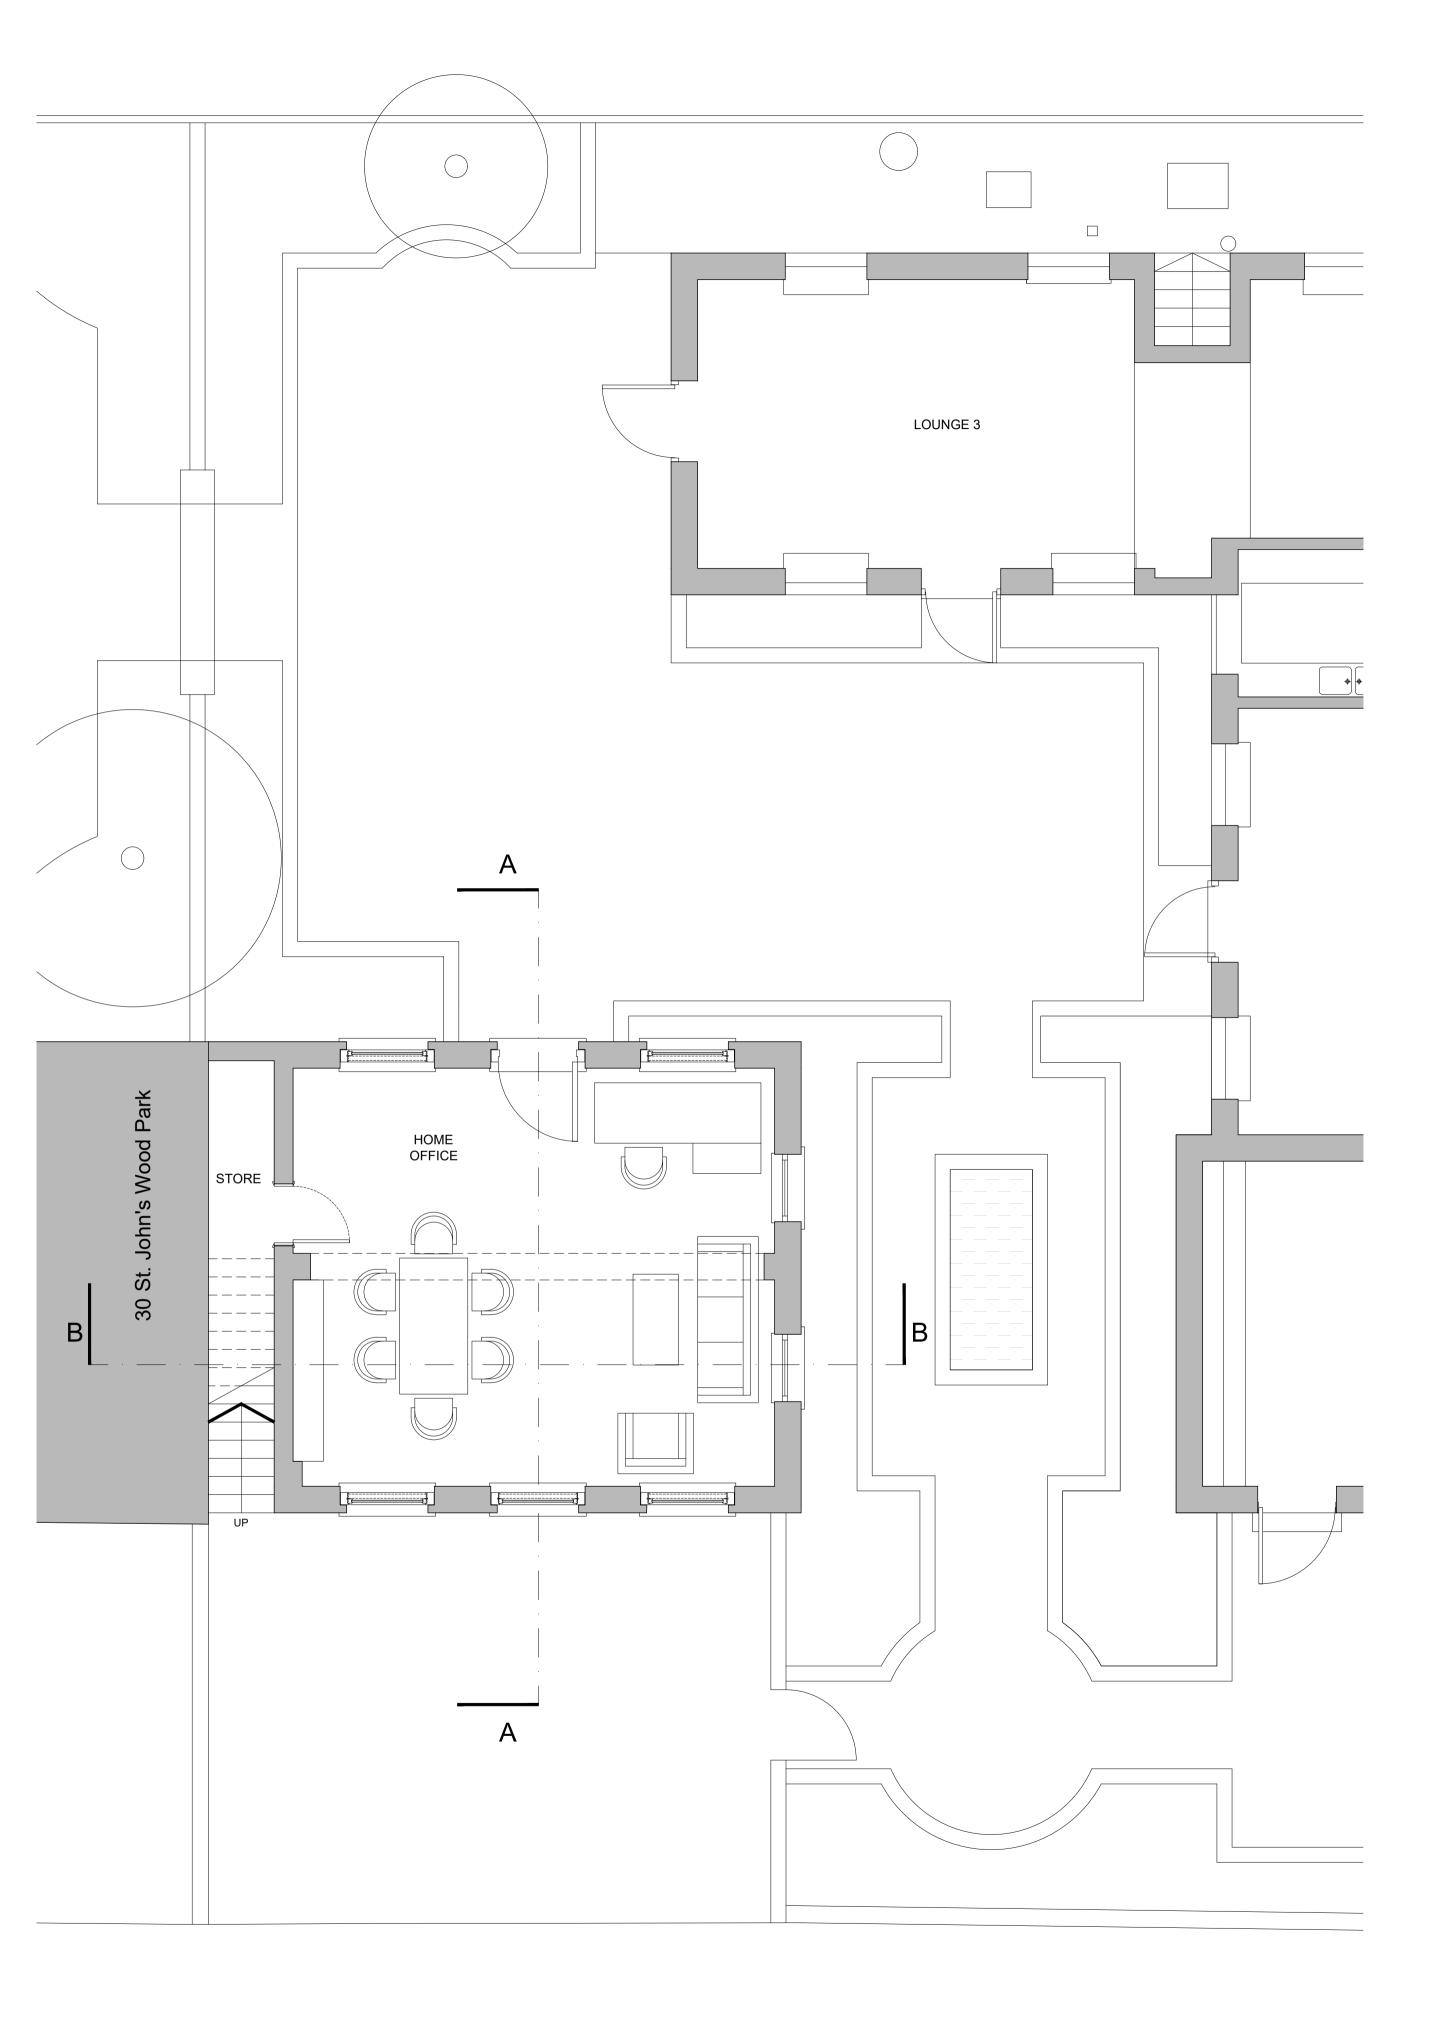

PROPOSED GROUND FLOOR PLAN
Scale 1:50 @ A1

SCALE BAR IN mm

Scale 1:50 @ A1

only. All dimensions are to be checked on site and any discrepancies, errors or omissions are to be reported to the architect prior to commencement of works.

A Proposed mansard reduced, chimney 18.01.24 AS revised, new side dormers omitted, GF home office indicative furniture added

ev Notes Date By

ALL DIMENSIONS APPROXIMATE

SCHEME DESIGN SUBJECT TO STRUCTURAL ENGINEER /SERVICES ENGINEER, & PLANNERS COMMENT