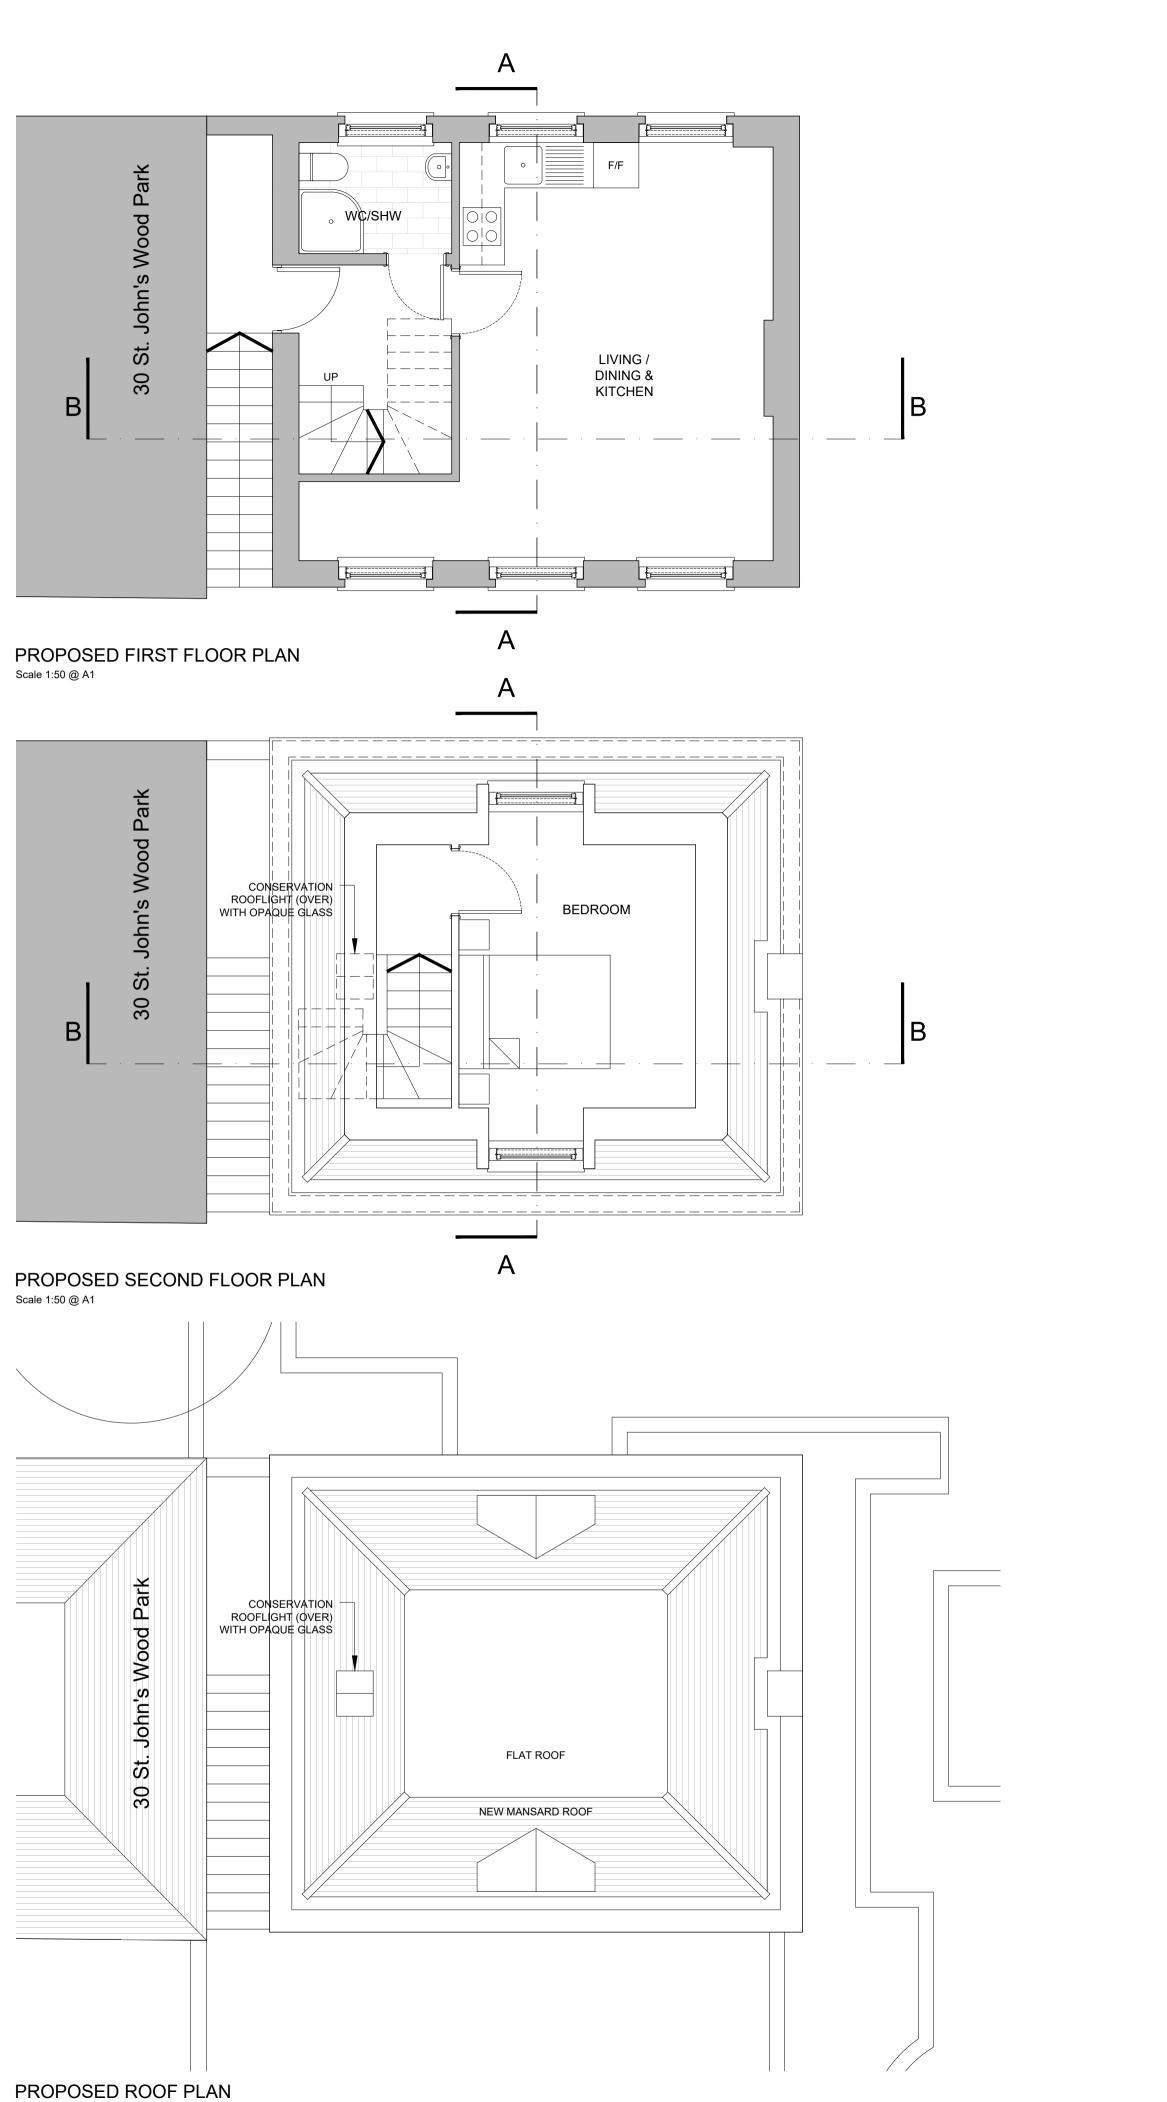

A Proposed mansard reduced, chimney 18.01.24 AS revised, new side dormers omitted, GF home office indicative furniture added

ev Notes Date By

ALL DIMENSIONS APPROXIMATE

SCHEME DESIGN SUBJECT TO STRUCTURAL ENGINEER /SERVICES ENGINEER, & PLANNERS COMMENT