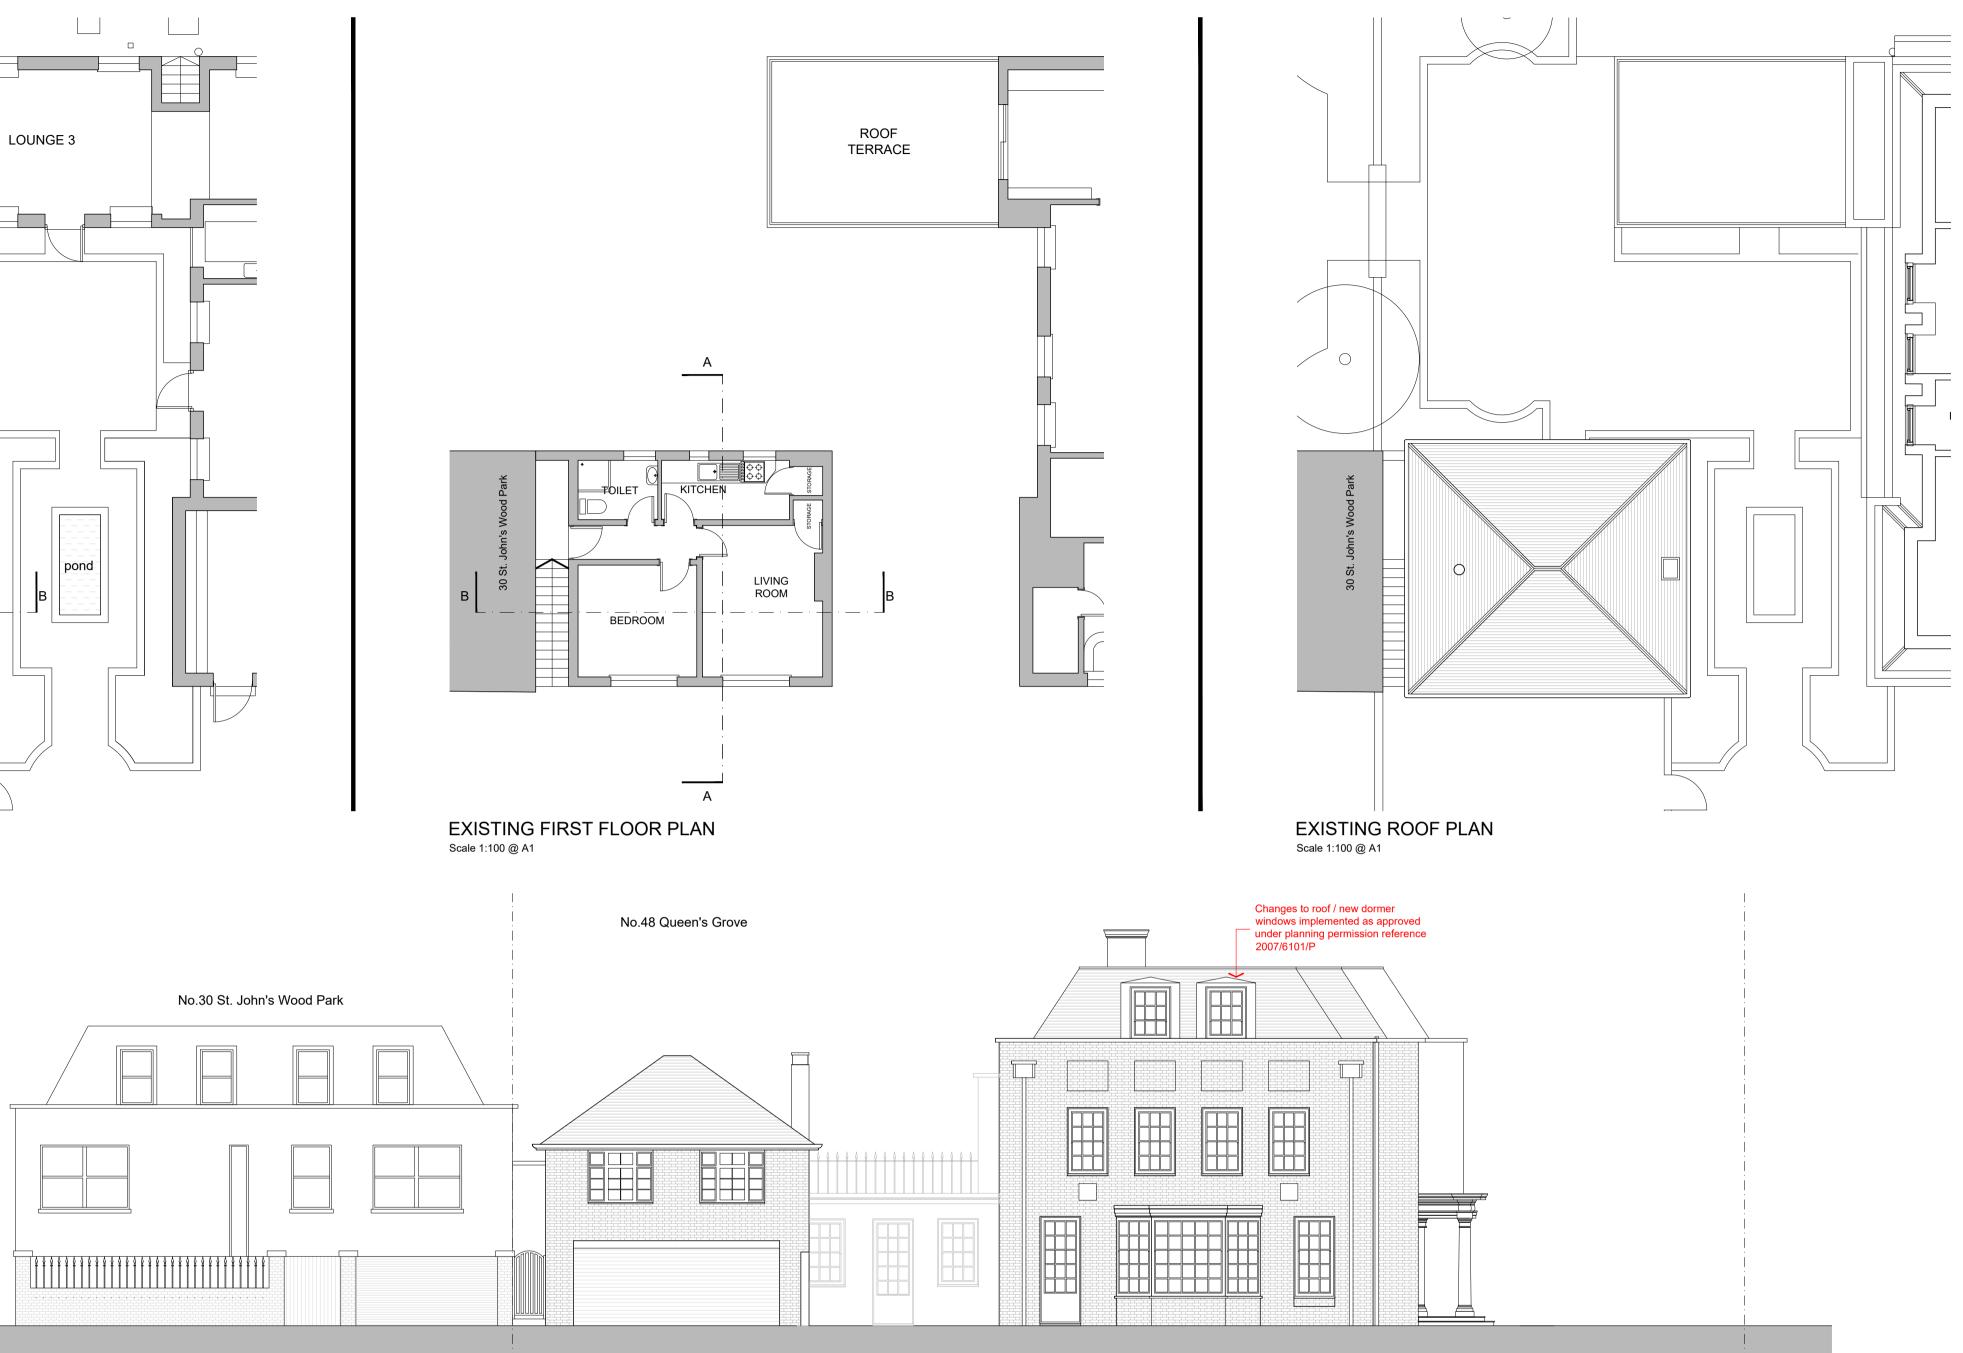

EXISTING REAR (NE) ELEVATION Scale 1:100 @ A1

EXISTING SIDE (NW) ELEVATION Scale 1:100 @ A1

EXISTING SIDE (SE) ELEVATION Scale 1:100 @ A1

EXISTING SECTION A-A Scale 1:100 @ A1

A Outline of unimplemented work from 18.01.24 AS

EXISTING SECTION B-B Scale 1:100 @ A1

8000 <sup>|</sup> 9000 **0** 2000 4000 6000 7000 10000

BBP-0545-002 © 2022 BB PARTNERSHIP LIMITED - ALL RIGHTS RESERVED