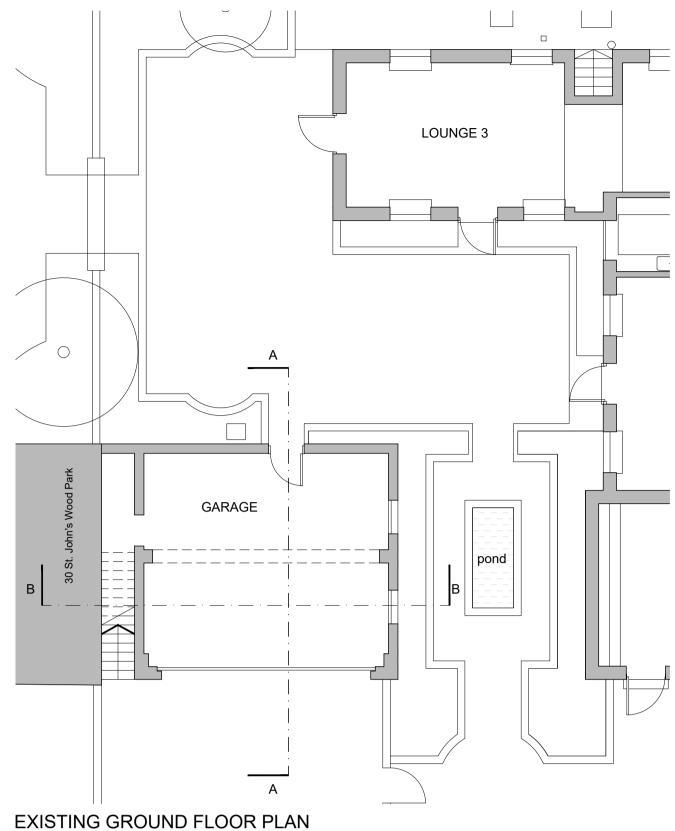

EXISTING REAR (NE) ELEVATION Scale 1:100 @ A1

EXISTING SIDE (NW) ELEVATION Scale 1:100 @ A1

EXISTING SIDE (SE) ELEVATION Scale 1:100 @ A1

EXISTING SECTION A-A Scale 1:100 @ A1