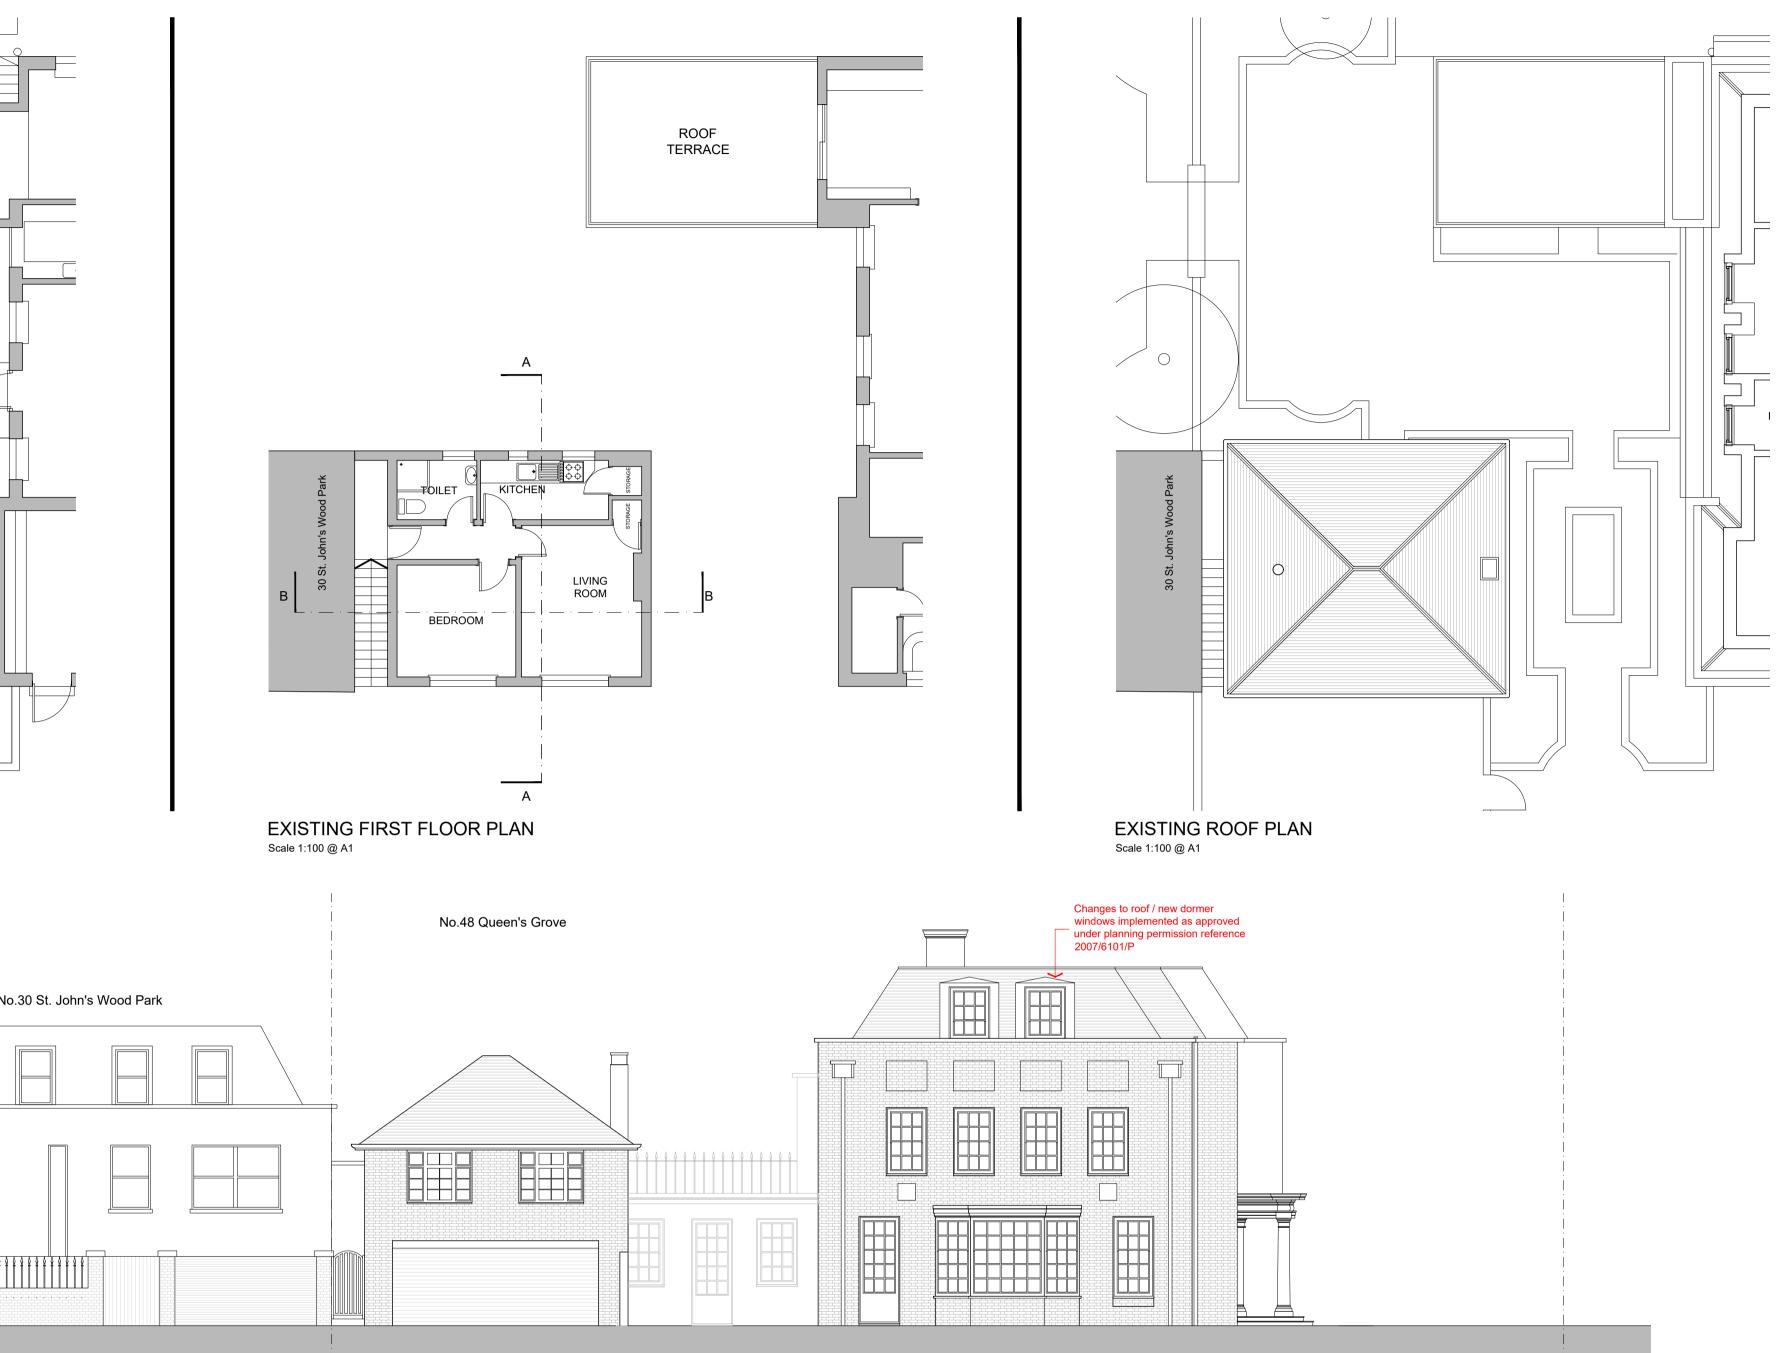

EXISTING REAR (NE) ELEVATION Scale 1:100 @ A1

EXISTING SIDE (NW) ELEVATION Scale 1:100 @ A1

EXISTING SIDE (SE) ELEVATION Scale 1:100 @ A1

EXISTING SECTION A-A Scale 1:100 @ A1

A Outline of unimplemented work from 18.01.24 AS

EXISTING SECTION B-B Scale 1:100 @ A1

8000 <sup>|</sup> 9000 **0** 2000 4000 6000 7000 10000

BBP-0545-002 © 2022 BB PARTNERSHIP LIMITED - ALL RIGHTS RESERVED