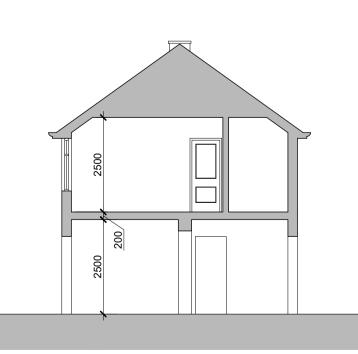

EXISTING REAR (NE) ELEVATION Scale 1:100 @ A1

EXISTING SIDE (NW) ELEVATION Scale 1:100 @ A1

EXISTING SIDE (SE) ELEVATION Scale 1:100 @ A1

EXISTING SECTION A-A Scale 1:100 @ A1

A Outline of unimplemented work from 18.01.24 AS

EXISTING SECTION B-B Scale 1:100 @ A1

8000 <sup>|</sup> 9000 **0** 2000 4000 6000 7000 10000

BBP-0545-002 © 2022 BB PARTNERSHIP LIMITED - ALL RIGHTS RESERVED