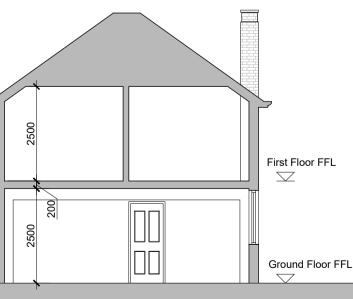

EXISTING REAR (NE) ELEVATION Scale 1:100 @ A1

EXISTING SIDE (NW) ELEVATION Scale 1:100 @ A1

EXISTING SIDE (SE) ELEVATION Scale 1:100 @ A1

EXISTING SECTION A-A Scale 1:100 @ A1

A Outline of unimplemented work from 18.01.24 AS

EXISTING SECTION B-B Scale 1:100 @ A1

8000 <sup>|</sup> 9000 **0** 2000 4000 6000 7000 10000

BBP-0545-002 © 2022 BB PARTNERSHIP LIMITED - ALL RIGHTS RESERVED