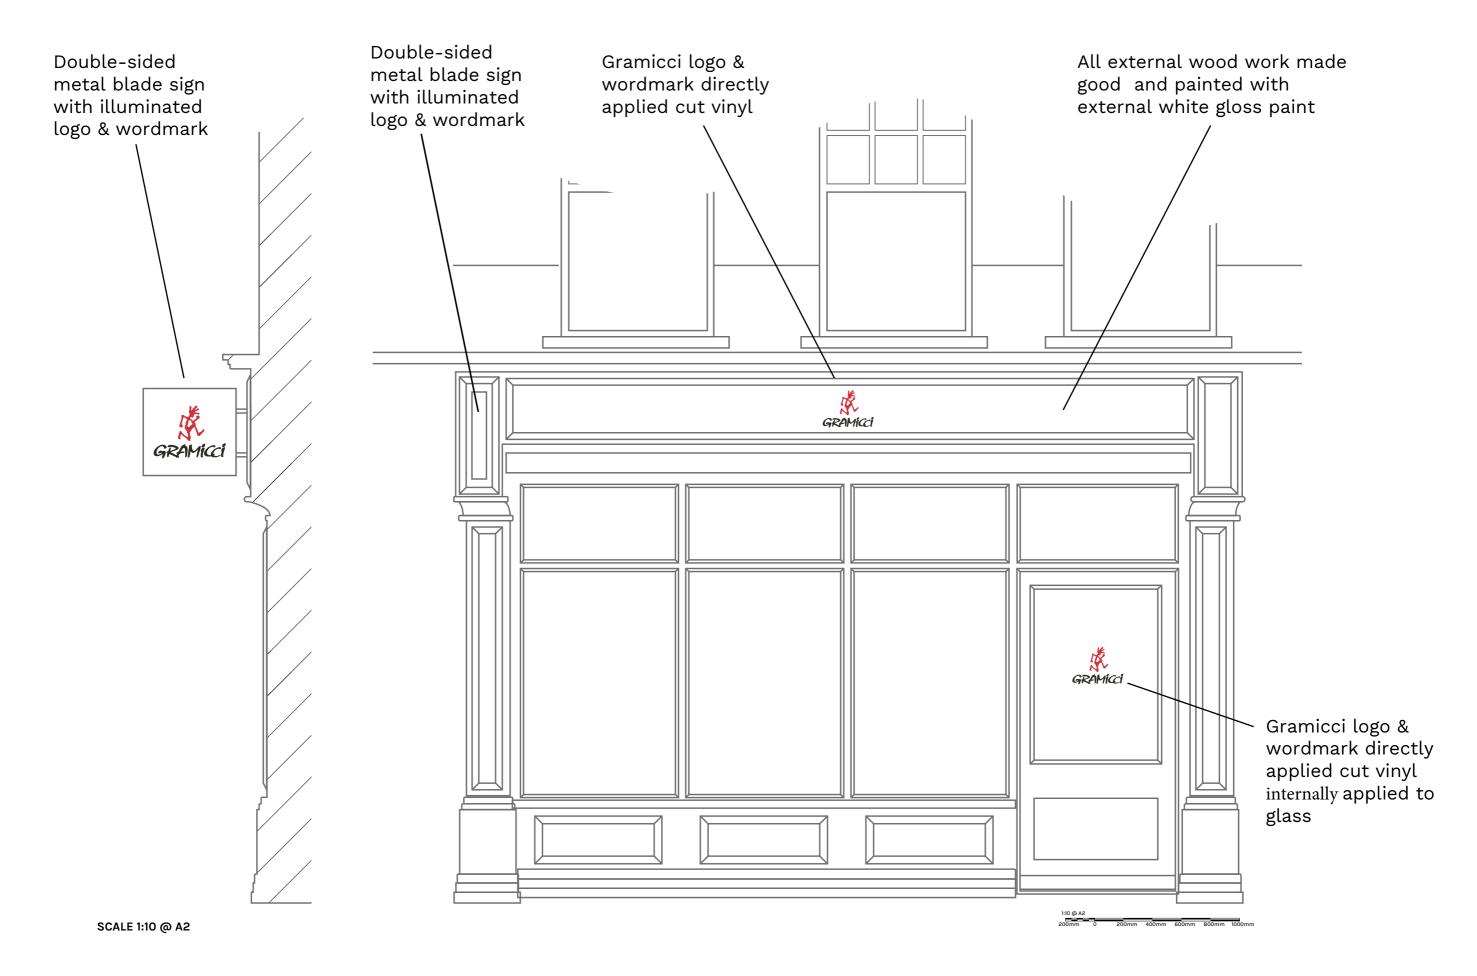

## outsiders —design studio

GRAMICCI - EARLHAM ST ELEVATION DRAWINGS

## Store Front Elevation







PROJ ARMS WELDED ONTO INSIDE OF FRAME

SS

110

25

30mm# CUT-OUTS ON INNER RETURNS FOR PROJ ARMS

FIXING PLATE DETAIL - PLAN

1 OFF 2mm ALUMINIUM PANEL

2mm ALUMINIUM PANELS
WITH TUCKED IN INNER ENDS
& CHAMFERED OUTER ENDS

LOGO
10mm OPAL 0.30 ACRYLIC
STEP CUT
FACED WITH RED VINYL TO
MATCH PANTONE 1797c

TEXT
10mm OPAL 0.30 ACRYLIC
STEP CUT
FACED WITH RED VINYL TO
MATCH PANTONE 1797c

TEXT
10mm OPAL 0.30 ACRYLIC
STEP CUT
FACED WITH BLACK VINYL

STEP CUT
FACED WITH BLACK VINYL

STEP CUT
FACED WITH BLACK VINYL

LILUMINATION BY MEANS OF
HYUNDAI 24V BPLM 358
6500K LEDS

SECTION

ALL METAL WORK FINISHED WHITE INSIDE & OUT



1 OFF 2mm ALUMINIUM PANEL



SIGN INSTALLED ONTO COLUMN AT THE LEFT HAND END OF THE SHOPFRONT

1 OFF 1NTERNALLY ILLUMINATED DOUBLE SIDED PROJECTING SIGN REQUIRED MAN