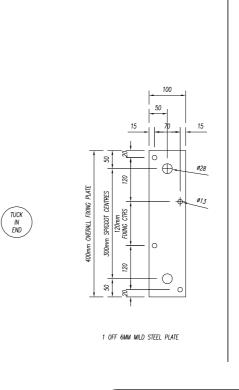

## Store Front Elevation

PROJ ARMS WELDED ONTO INSIDE OF FRAME

SS

110

25

30mm# CUT-OUTS ON INNER RETURNS FOR PROJ ARMS

FIXING PLATE DETAIL - PLAN

1 OFF 2mm ALUMINIUM PANEL