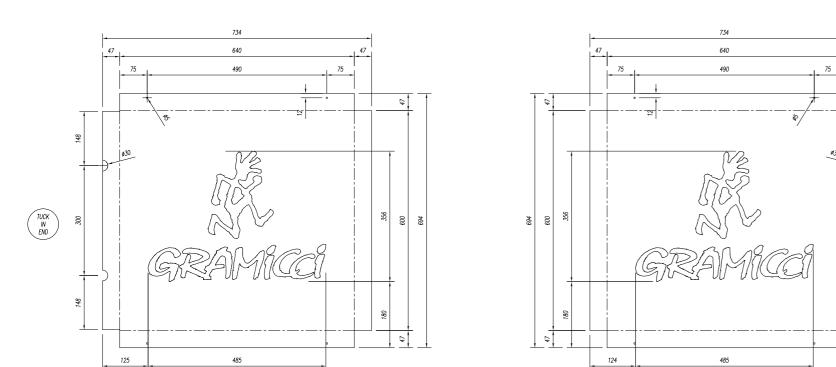

## Store Front Elevation

PROJ ARMS WELDED ONTO INSIDE OF FRAME

SS

110

25

30mm# CUT-OUTS ON INNER RETURNS FOR PROJ ARMS

FIXING PLATE DETAIL - PLAN

1 OFF 2mm ALUMINIUM PANEL

2mm ALUMINIUM PANELS
WITH TUCKED IN INNER ENDS
& CHAMFERED OUTER ENDS

LOGO
10mm OPAL 0.30 ACRYLIC
STEP CUT
FACED WITH RED VINYL TO
MATCH PANTONE 1797c

TEXT
10mm OPAL 0.30 ACRYLIC
STEP CUT
FACED WITH RED VINYL TO
MATCH PANTONE 1797c

TEXT
10mm OPAL 0.30 ACRYLIC
STEP CUT
FACED WITH BLACK VINYL

STEP CUT
FACED WITH BLACK VINYL

STEP CUT
FACED WITH BLACK VINYL

LILUMINATION BY MEANS OF
HYUNDAI 24V BPLM 358
6500K LEDS

SECTION

ALL METAL WORK FINISHED WHITE INSIDE & OUT

1 OFF 2mm ALUMINIUM PANEL

SIGN INSTALLED ONTO COLUMN AT THE LEFT HAND END OF THE SHOPFRONT

1 OFF 1NTERNALLY ILLUMINATED DOUBLE SIDED PROJECTING SIGN REQUIRED MANUFACTURE REQUIRED

RED 1136369 1 off Illuminated Projecting Sign