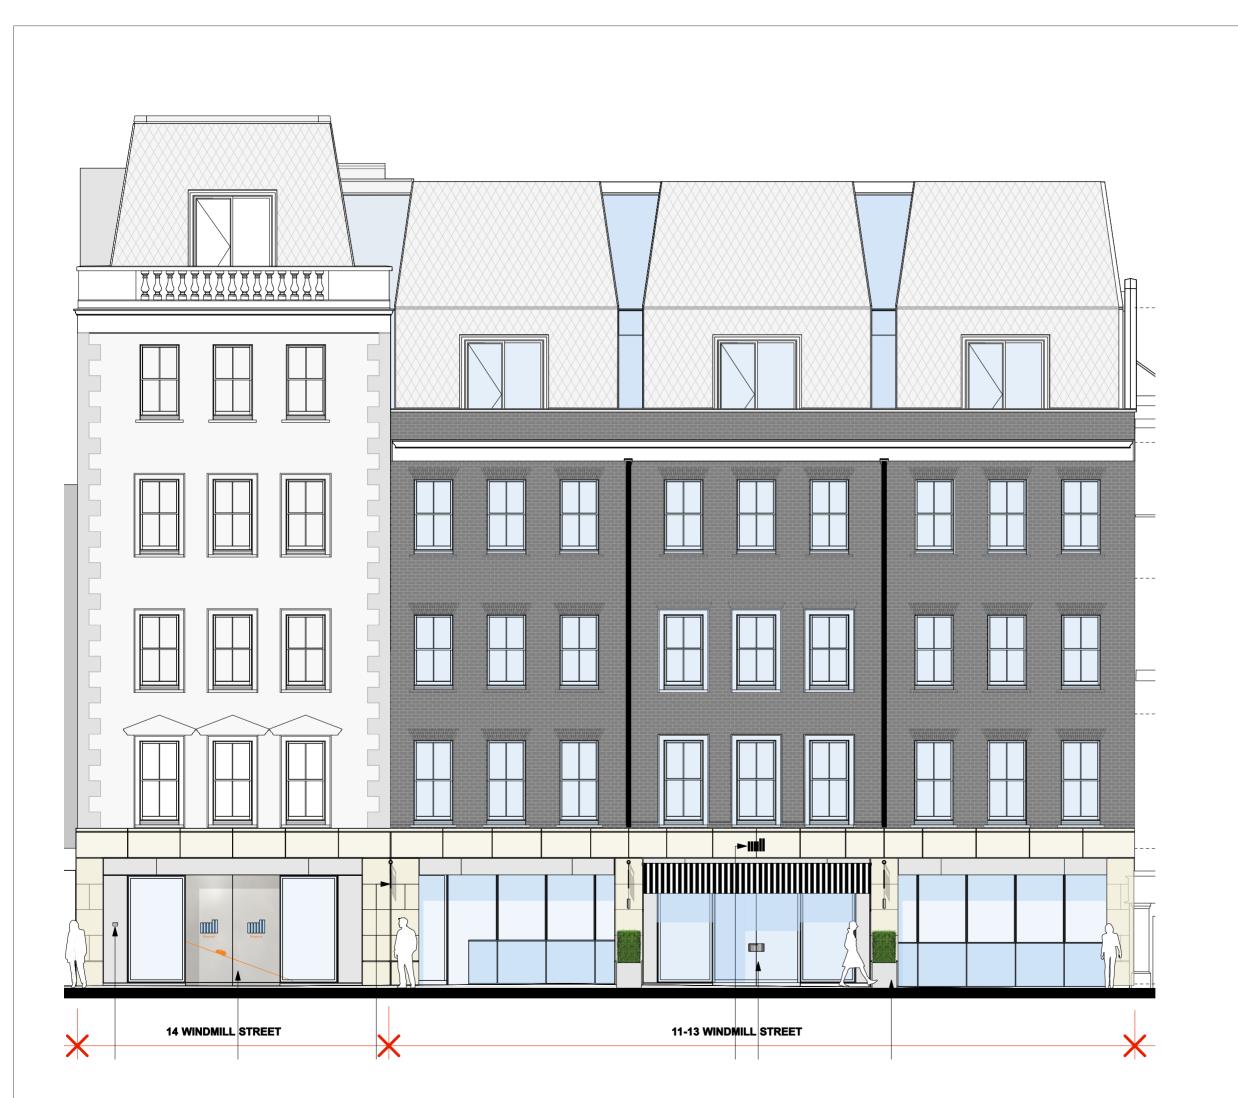

## **JACKDAW**

S T U D I O UNIT 7 LINKS YARD 29A SPELMAN STREET LONDON EI 5LX UNITED KINGDOM

T/ 020 7375 0213

E/ HELLO@JACKDAWSTUDIO.COM

WWW.JACKDAWSTUDIO.COM

DATABRICKS

DATABRICKS, 11-14 WINDMILL STREET, WI

WINDMILL STREET EXISITNG ELEVATION

| STATUS               | DRAWN | CHECKED    |
|----------------------|-------|------------|
| INFORMATION          | SA    | AC/PR      |
| 1:75@A3              |       | 08/12/2023 |
| DRWG NO.<br>2309_576 |       | REVISION   |