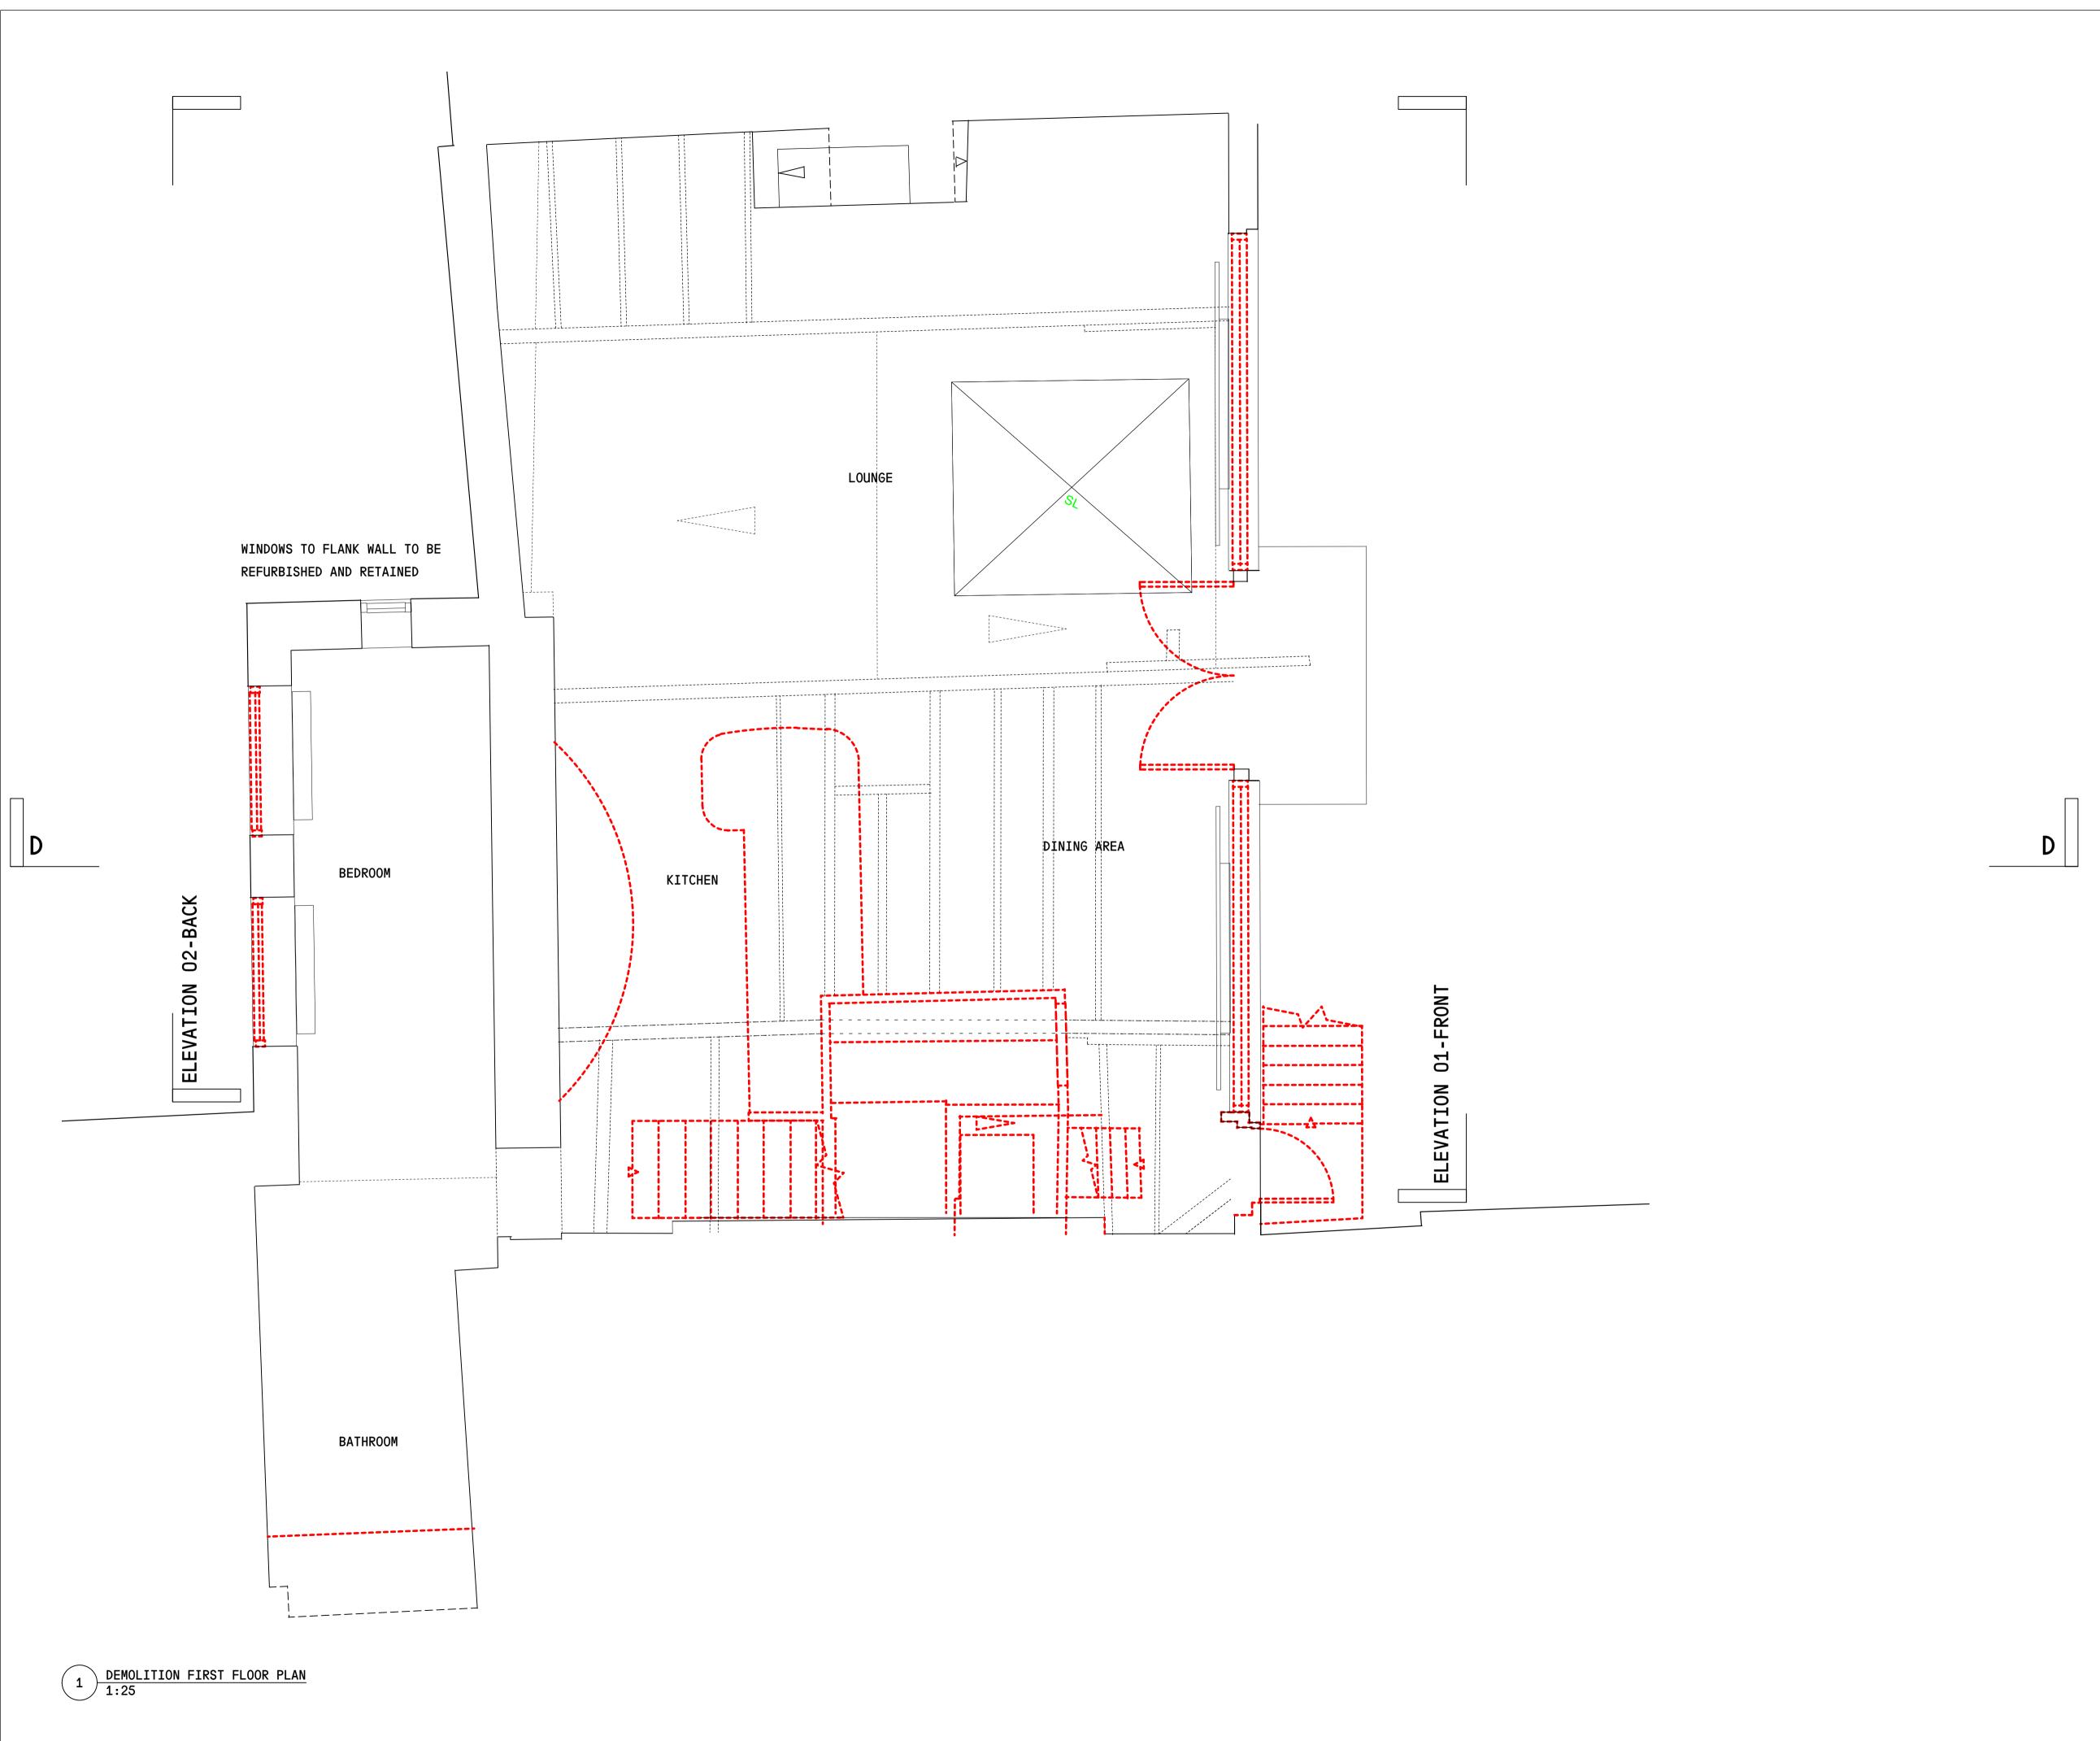

## **PLANNING**

NOTES: ----- DEMOLITION 0.5 1.0 1.5 2.0 2.5 M

**KEY PLAN:** 

PROJECT: 50C RED LION STREET LONDON WC1R 4PF DRAWING TITLE: DEMOLITION FIRST FLOOR PLAN (EXISTING) DESIGN STAGE — 3 DRAWN ---- TvP CHECKED ——— AC DATE ----- 31/01/2024 SCALE ----- 1:25 STATUS ——— DRAWING NUMBER: **REVISION:** 204\_D\_01\_01