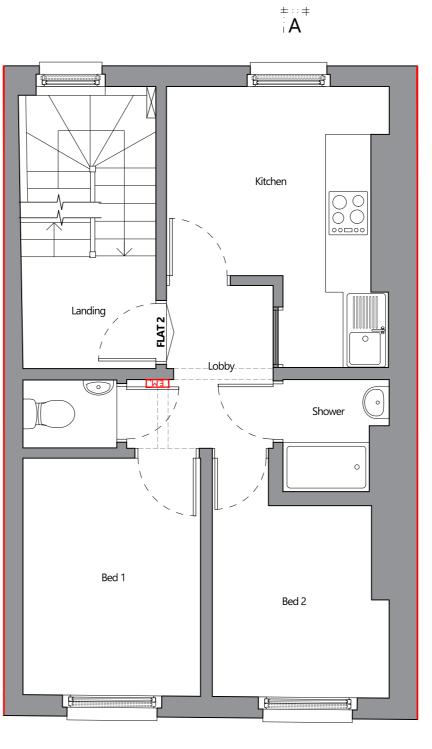

#### Existing First, Second & Third Floor Plans

PROJECT REF. | SHEET NO.

Third Floor, 244 Vauxhall Bridge Road, London, SW1V 1AU T: 0203 393 2540 www.city-planning.co.uk

Third Floor

Scale: 1:50 @ A2

Scale: 1:50 @ A2