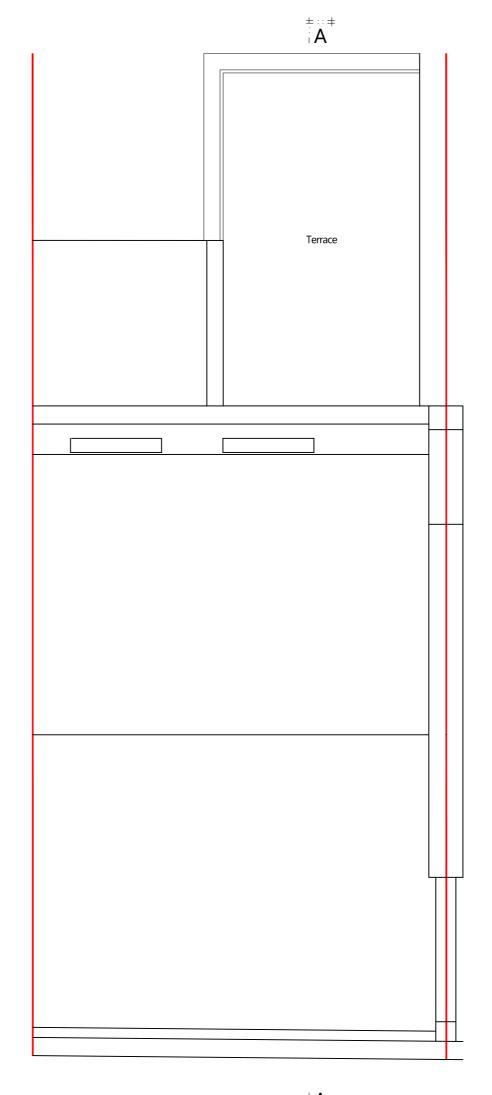

London, WC1N 1AP

DRAWING TITLE

Existing

Cross Section

PROJECT REF. | SHEET NO.

CP-2023-41 | E-30

SCALE | SHEET SIZE | DATE | CLIENT | PURPOSE | PLANNING

1:50 A2 20|09|2023 --- PLANNING