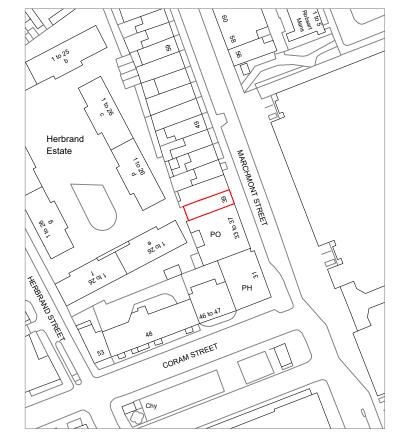

### **39 Marchmont Street** London, WC1N 1AP

DRAWING TITLE

PROJECT

Existing **Location & Block Plans** 

PROJECT REF. | SHEET NO.

CP-2023-41 | E-01

SCALE SHEET SIZE DATE PURPOSE **PLANNING** 1:100 A3 20|09|2023