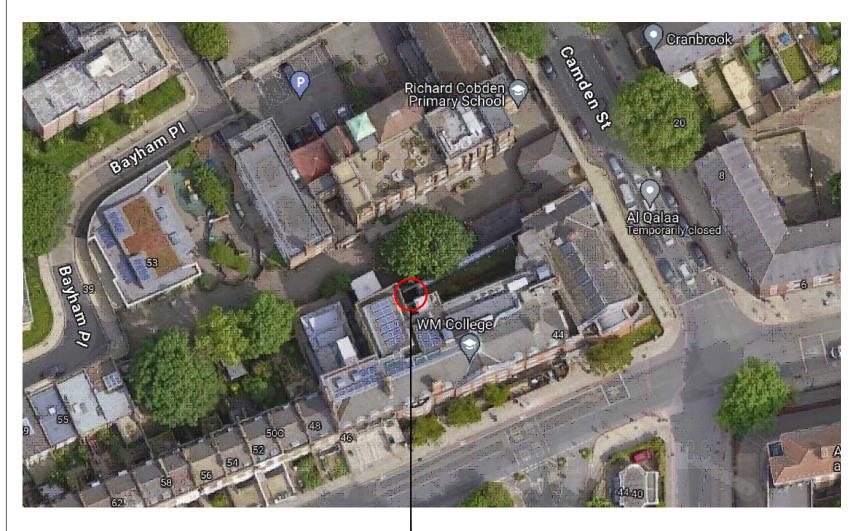

AERIAL VIEW Not to Scale — RED CIRCLE SHOWS LOCATION OF EXISTING FLAT ROOF WHERE PROPOSED ROOFLIGHT WILL BE LOCATED