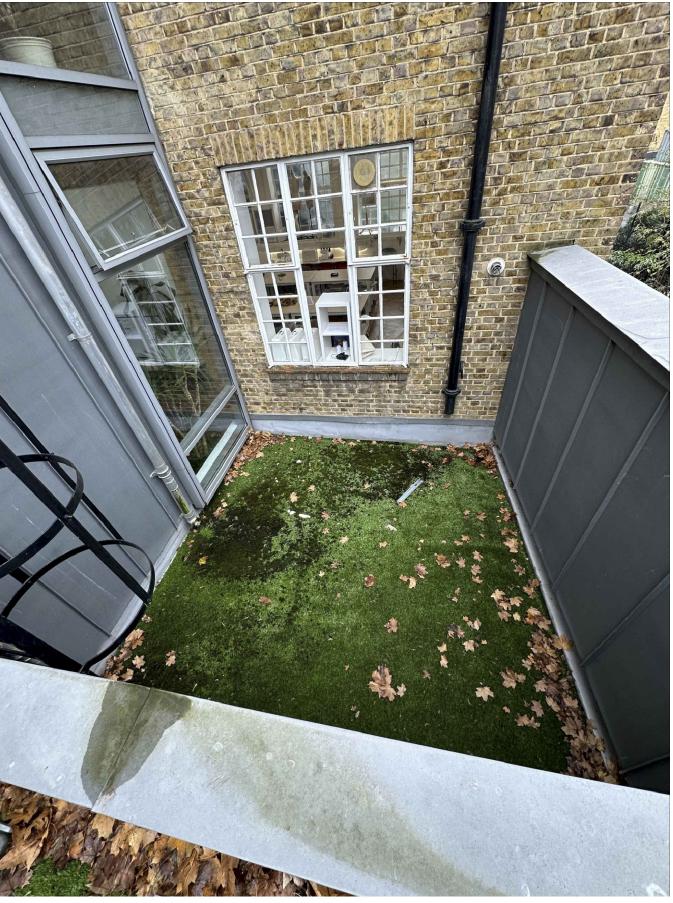

## VIEW OF EXISTING FLAT ROOF WHERE PROPOSED ROOFLIGHT WILL BE LOCATED

|                             | REVISION NOTES: |       |        | CLIENT                                                                                           | DRAWING NUMBER: |           |
|-----------------------------|-----------------|-------|--------|--------------------------------------------------------------------------------------------------|-----------------|-----------|
| SILV <b>A</b>  ARCHITECTURE | Rev:            | Date: | Notes: | CM Building Solutions                                                                            | 24 / 01 PL-04   |           |
|                             |                 |       |        | PROJECT TITLE:<br>Working Mens College<br>44-46 Crowndale Road, Camden, London<br>DRAWING TITLE: | SCALE:          | 1:200 @A3 |
|                             |                 |       |        |                                                                                                  | DRAWN BY:       | AS        |
|                             |                 |       |        | Photographs                                                                                      | DATE: Jan '24   | REVISION  |