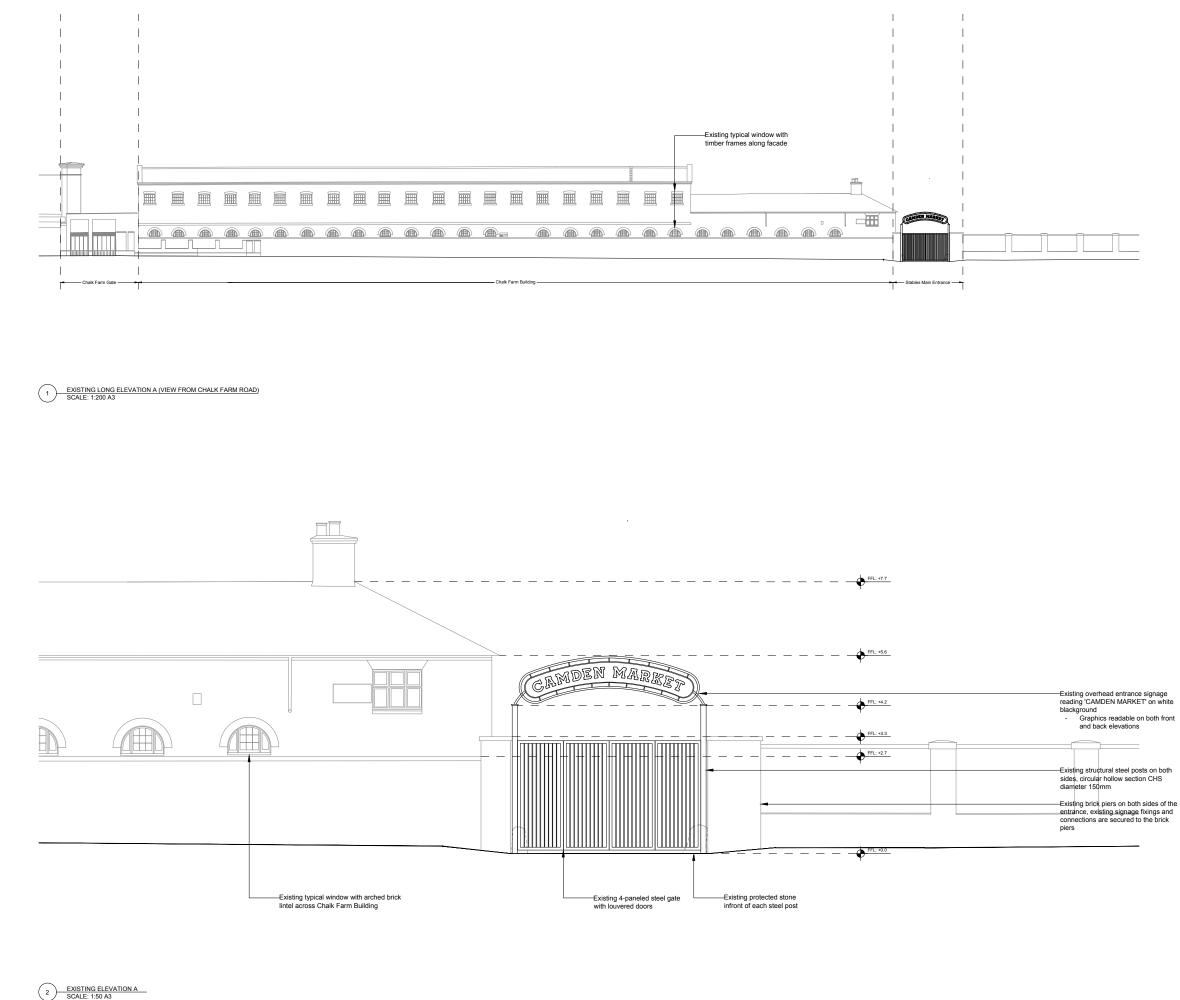

○ DRAFT ○ TENDER ● PLANNING

|             | <sup>™</sup> |      | Camden Market Stables                 |                              |             |   |  |  |
|-------------|--------------|------|---------------------------------------|------------------------------|-------------|---|--|--|
|             | Level        |      | Existing Long Elevation & Elevation A |                              |             |   |  |  |
|             | GF           | 7'   | Existing Long E                       | Long Elevation & Elevation A |             |   |  |  |
|             | Scale at A3  | 1    | Date                                  |                              | Drawn By    |   |  |  |
|             | 1:50         |      | 18.12.2023                            |                              | KT          |   |  |  |
|             | Rev          | I    | Date                                  |                              | Description |   |  |  |
|             | -            |      |                                       |                              | -           |   |  |  |
|             | Drawing Nu   | mber | I                                     | Project                      | Number      |   |  |  |
|             | CM_E_4       |      |                                       | 5905                         |             |   |  |  |
| 1:50        |              |      |                                       |                              |             |   |  |  |
| 1m<br>1:200 | 0            | 1m   | 2m                                    | 3m                           | 4m          | ŝ |  |  |
| 4m          | 0            | 4m   | 8m                                    | 12m                          | 16m         | 2 |  |  |