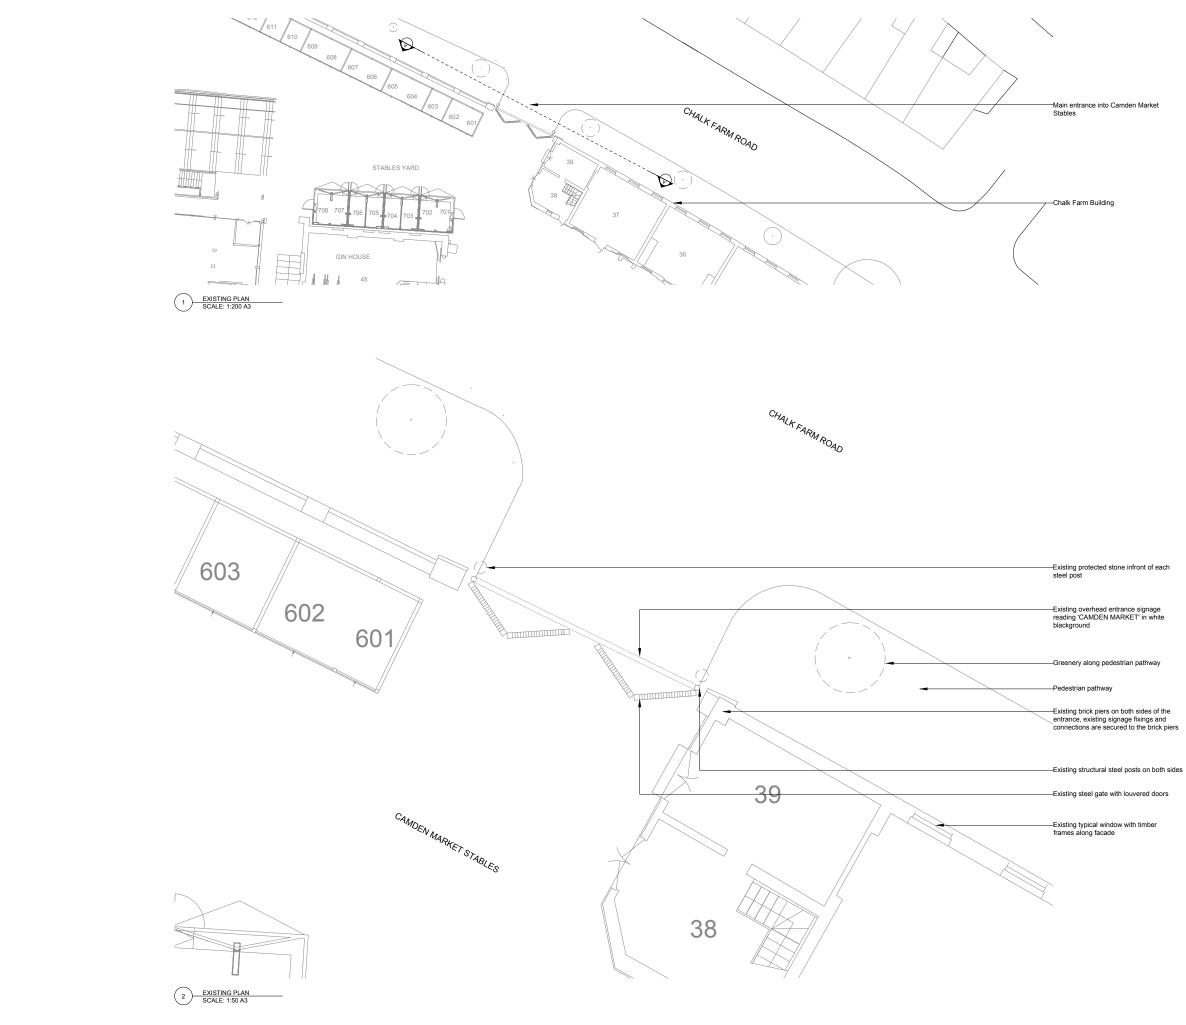

○ DRAFT ○ TENDER ● PLANNING

| (   | ™              |   | Camden Market Stables |    |             |  |
|-----|----------------|---|-----------------------|----|-------------|--|
| L   | _evel          |   |                       |    |             |  |
|     | GF             | 1 | Existing Plan         |    |             |  |
| Sca | le at A3       | I | Date                  |    | Drawn By    |  |
|     | 1:50           |   | 18.12.2023            |    | кт          |  |
|     | Rev            | I | Date                  |    | Description |  |
|     | -              |   | -                     |    | -           |  |
| D   | Drawing Number |   | Project Number        |    |             |  |
|     | CM_E_3         |   | 5905                  |    |             |  |
| 50  |                | _ |                       |    |             |  |
| im  | 0 1            | m | 2m                    | 3m | 4m          |  |