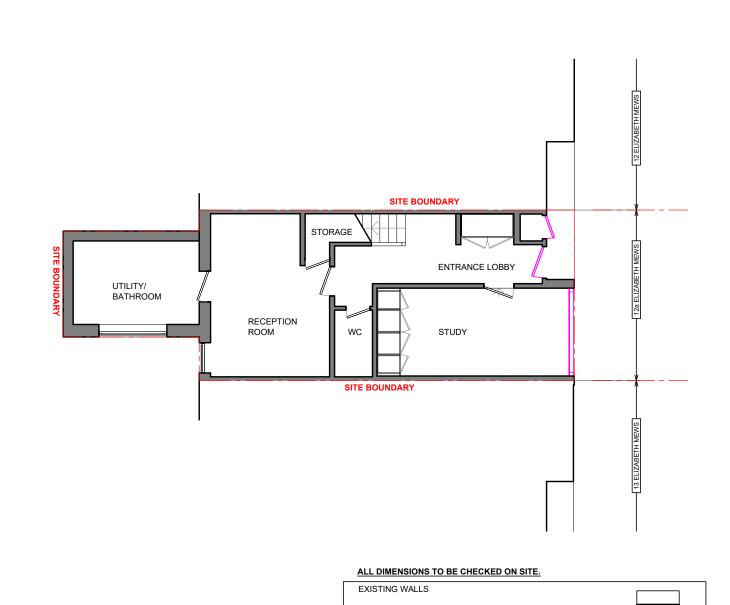

| TWINNING DESIGN LLP 330 West End Lane London NW6 1LN T: +44 (0) 20 7431 9550 E: studio@twinningdesign.com W: twinningdesign.com | Revisions | Revisions A Issued for comments |  | Project  142 BAYHAM STREET, LONDON NW1 0BA    |            |                   | AP                      |              |              | Contractors must verify all dimensions on site before any works are commenced. This drawing remains the property of TWINNING DESIGN LLP |
|---------------------------------------------------------------------------------------------------------------------------------|-----------|---------------------------------|--|-----------------------------------------------|------------|-------------------|-------------------------|--------------|--------------|-------------------------