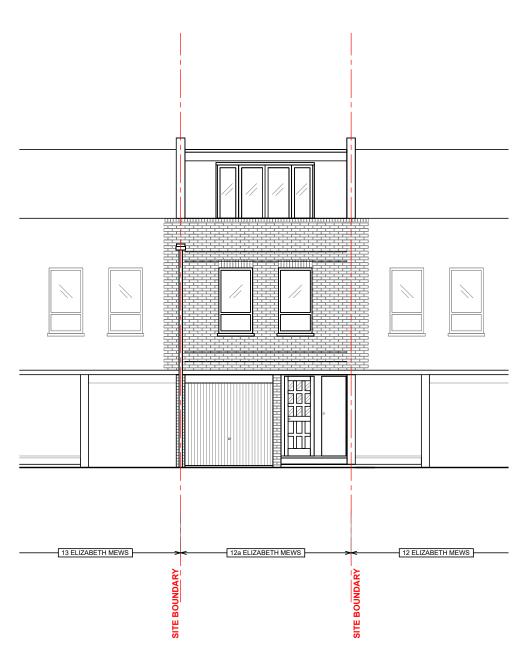

FRONT ELEVATION - EXISTING\_

SCALE 1:100 @ A3

Revisions Date Client Contractors must verify all dimensions on site before any works 12a ELIZABETH MEWS, LONDON NW3 4TL are commenced. Issued for comments 20-12-23

Area

TWINNING DESIGN LLP 330 West End Lane London NW6 1LN T: +44 (0) 20 7431 9550 E: studio@twinningdesign.com
W: twinningdesign.com

Description EXISTING FRONT ELEVATION Drawn by Project No. Date Drawing No. CAD File No. Scale Revision 1:100@A3 GA-EX-EL-01 12/23 EC 2306~ELI