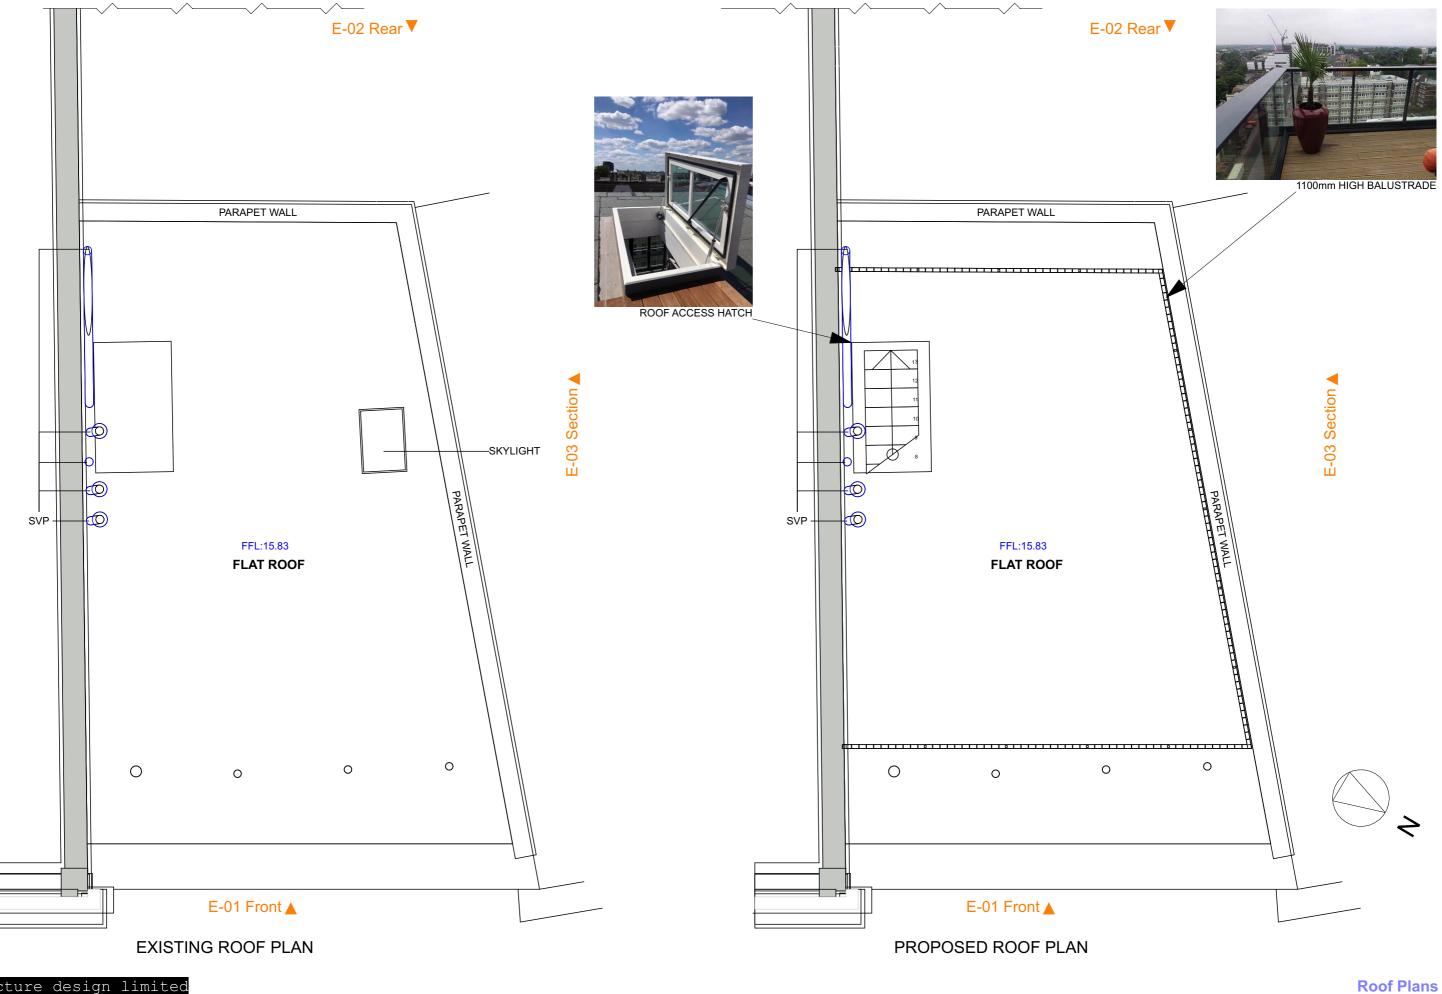

The Fitted Rigging House www.adesign.ltd adesignlimited // The Historic Dockyard,

This document and its design content is copyright ©. It shall be read in conjunction with all other associated project information including models, specifications, schedules and related consultants documents. Do not scale from documents. All dimensions to be checked on site. Immediately report any discrepancies, errors or omissions on this document to the Originator. If in doubt ASK.

Originator: Matt Phillips Checked by: ##

site address: Flat 3 149 York Way London N7 9LG

Drawing no: 205.01/P.04a Status: Planning
Date: 30/01/2024 Time: 16:21 Scale: 1:50@A3

1:50 0