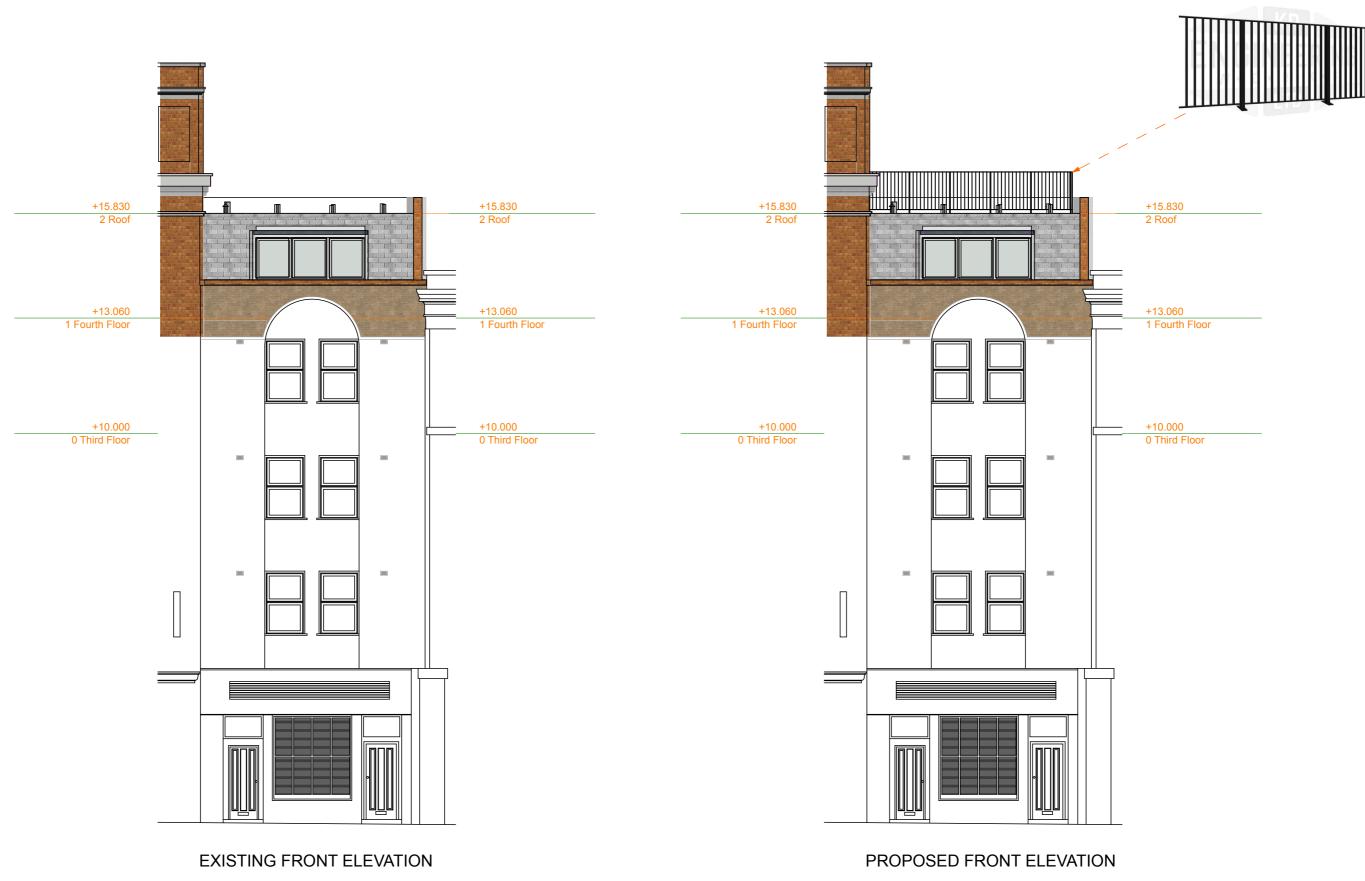

## CANONBURY Terrace Railing [TR8]

|                                                |   | Front Elevations |   |   |       |
|------------------------------------------------|---|------------------|---|---|-------|
| York Way<br>5.01/P.05a Status: Planning        |   |                  |   |   | 1:100 |
| ate: 23/01/2024 Time: 10:58<br>Scale: 1:100@A3 | 1 | 2                | 3 | 4 | 5     |