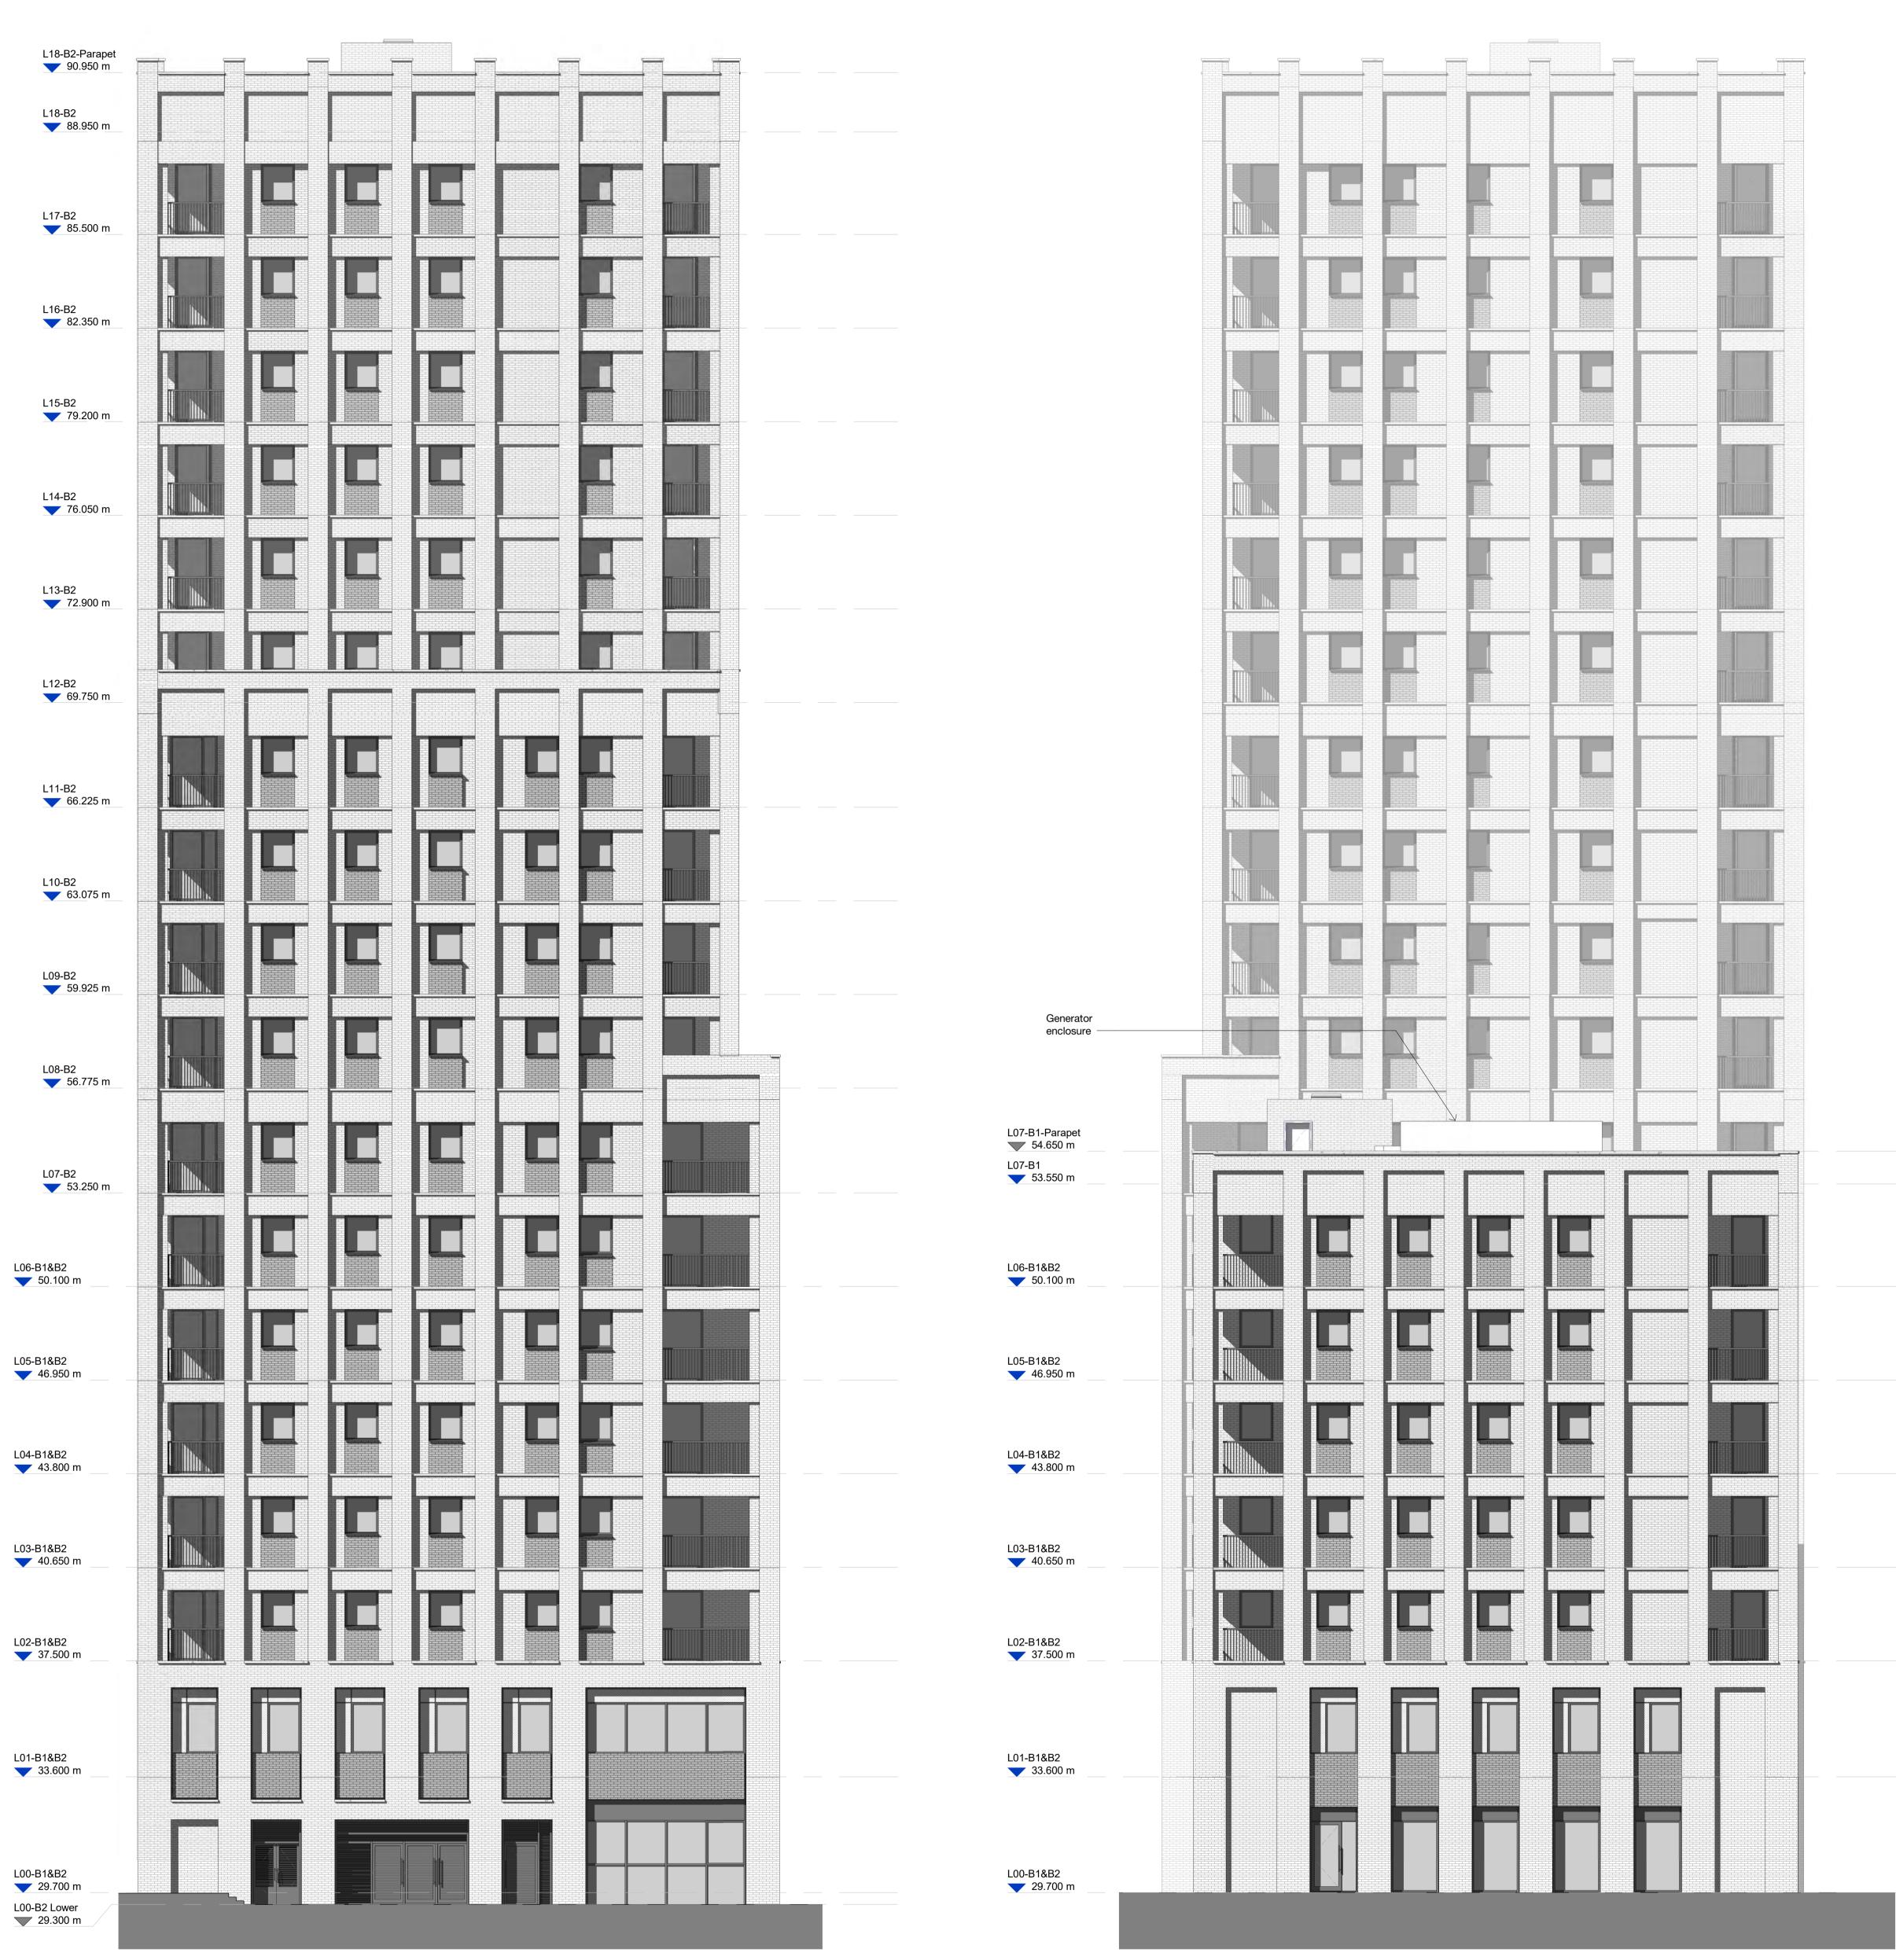

1 East Elevation

2 West Elevation

| SCALE 1.100                                                                                                               |                                                                                                                   |                            |                         |                           |                               |                                          |
|---------------------------------------------------------------------------------------------------------------------------|-------------------------------------------------------------------------------------------------------------------|----------------------------|-------------------------|---------------------------|-------------------------------|------------------------------------------|
| Rev         Description         Date         Copyright Hawkins\Brown Architects         KEYPLAN                           | NOTES  For previous iterations of this document, please refer to document number AGV-HBA-B-ZZ-DR-A-200201.        | Scale @ A0                 | Date                    | Job Number                | Project                       | 159 St John Street mail@hawkinsbrown.com |
| P1 NMA Update 13/11/23 No implied licence exists. This drawing should not be used to calculate areas for                  | Please note that this version of this drawing supersedes and replaces any earlier versions that have been issued. | 1 : 100                    | 13/11/23                | 1423D                     | Agar Grove - Block B          | London EC1V 4QJ hawkinsbrown.com         |
| the purposes of valuation. Do not scale this drawing. All dimensions to be checked on the site by the contractor and such |                                                                                                                   | Drawn By                   | Checked By              | Status                    |                               |                                          |
| dimensions to be their responsibility. All work must comply with relevant British                                         |                                                                                                                   | DT                         | JC                      | S2                        |                               | Hawkins\                                 |
| Standards and Building Regulations requirements. Drawing errors and omissions to be reported to                           |                                                                                                                   |                            |                         |                           |                               |                                          |
| the architect. To be read in conjunction with Architect's specification and other consultant information.                 |                                                                                                                   | Drawing No.  AGV-HBA-B2-ZZ | Rev<br>Z-DR-A-080201 P1 | Purpose of Issue Planning | Drawing East & West Elevation | Brown                                    |