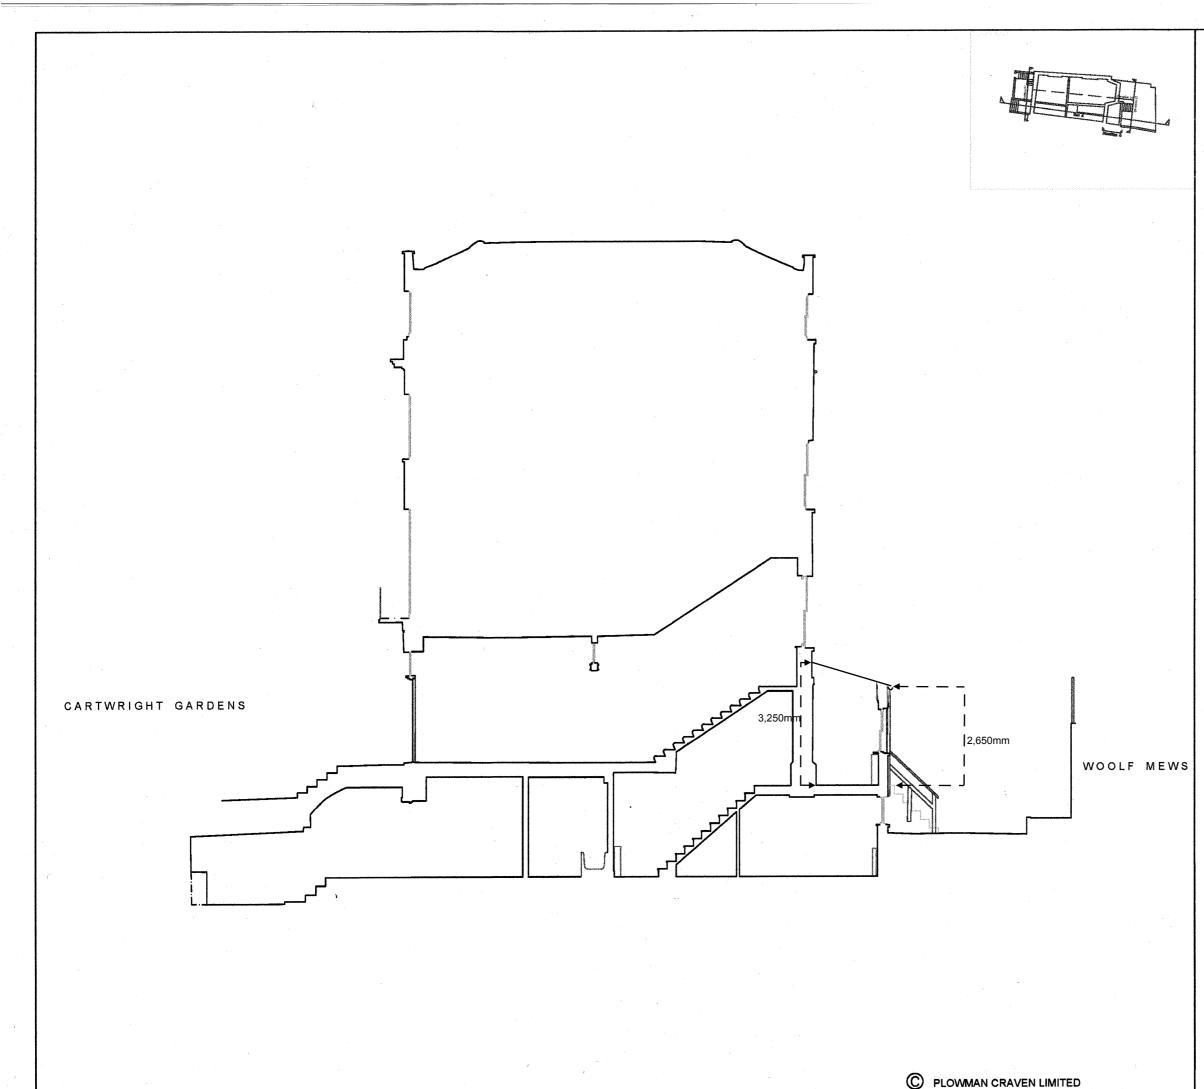

Drawing ref: Proposed north elevation 01 Issued 28.06.23

PROPOSED SECTION

This survey is commensurate with band D accuracy, as outlined in the RICS survey detail accuracy banding table

All levels are in metres and are above Ordnance Survey Newlyn Datum derived by multiple network RTK GPS observations

## CLIENT

48 Cartwright Gardens Freehold Limited

PROJECT TITLE

## 48 Cartwright Gardens London, WC1H 9EL

Section

PRESENTATION SCALE

## 1:100 @ A3