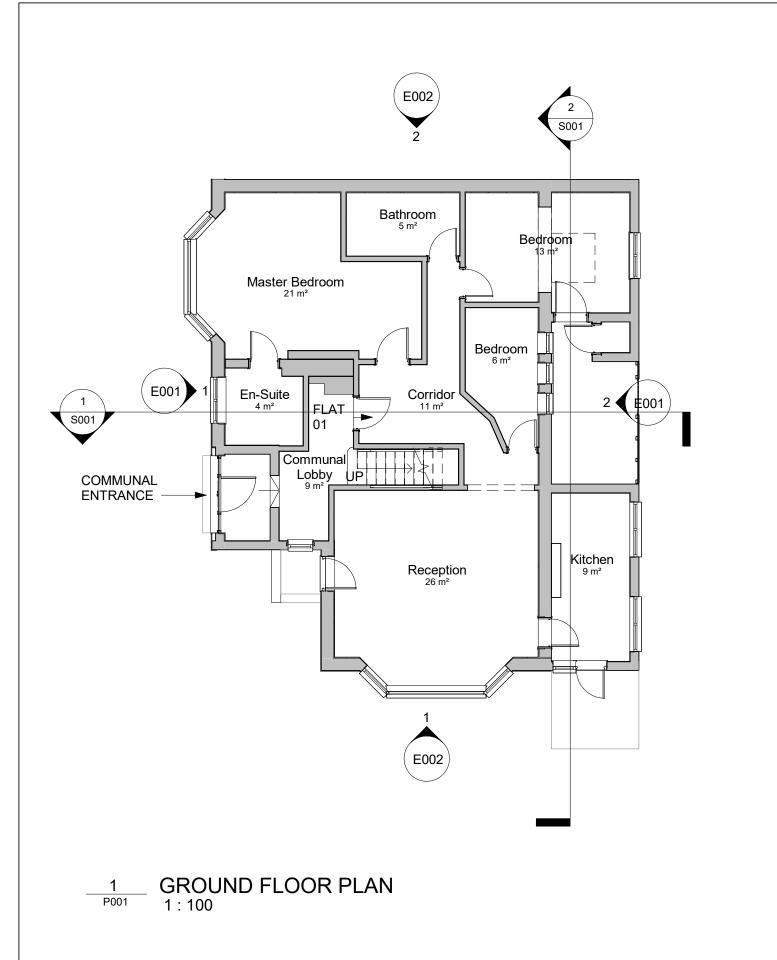

\_\_\_\_\_ ROOF PLAN 1:100

| 0m | 2m | 4m | 6m | 8m | 10m |
|----|----|----|----|----|-----|
|    |    |    |    |    | Į.  |

| DRAWN   | Author     | DATE     | PROJECT                 | DRAWING TITLE     | DWG. No. | NOTES                                                                                                                                                            | REV | DATE REVISION NOTES | ARCHITECT    |
|---------|------------|----------|-------------------------|-------------------|----------|------------------------------------------------------------------------------------------------------------------------------------------------------------------|-----|---------------------|--------------|
|         |            |          | FLAT 1, 18 PLATT'S LANE | EXISTING GROUND   | P001     | 1. All dimensions are in millimetres.                                                                                                                            |     |                     |              |
| CHECKED | Checker    | 19 11 23 | CLIENT                  | FLOOR & ROOF PLAN |          | 2. All dimensions are to be checked on site.                                                                                                                     |     |                     | BI           |
| SCALE   | 1:100 @ A3 |          | TOBY VANHEGAN           |                   | REV      | <ol><li>Any discrepancy between the architectural drawing<br/>and other drawings relevant for construction should<br/>be notified before commencement.</li></ol> |     |                     | Architecture |