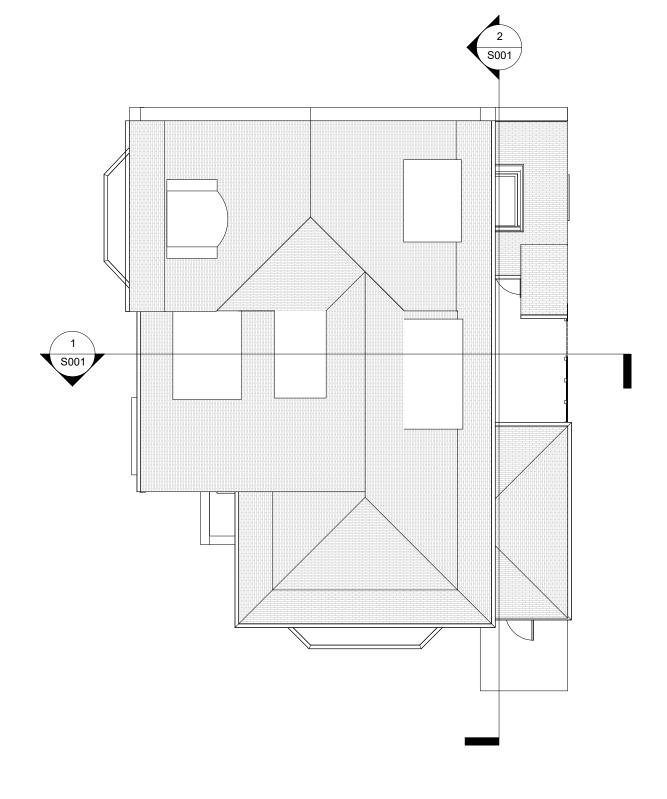

\_\_\_\_\_ ROOF PLAN 1:100

| 0m | 2m | 4m | 6m | 8m | 10m |
|----|----|----|----|----|-----|
|    |    |    |    |    | Į.  |

| DRAWN   | Author     | DATE     | PROJECT                 | DRAWING TITLE     | DWG. No. | NOTES                                                                                                                                                            | REV | DATE REVISION NOTES | ARCHITECT    |
|---------|------------|----------|-------------------------|-------------------|----------|------------------------------------------------------------------------------------------------------------------------------------------------------------------|-----|---------------------|--------------|
|         |            |          | FLAT 1, 18 PLATT'S LANE | EXISTING GROUND   | P001     | 1. All dimensions are in millimetres.                                                                                                                            |     |                     |              |
| CHECKED | Checker    | 19 11 23 | CLIENT                  | FLOOR & ROOF PLAN |          | 2. All dimensions are to be checked on site.                                                                                                                     |     |                     | BI           |
| SCALE   | 1:100 @ A3 |          | TOBY VANHEGAN           |                   | REV      | <ol><li>Any discrepancy between the architectural drawing<br/>and other drawings relevant for construction should<br/>be notified before commencement.</li></ol> |     |                     | Architecture |