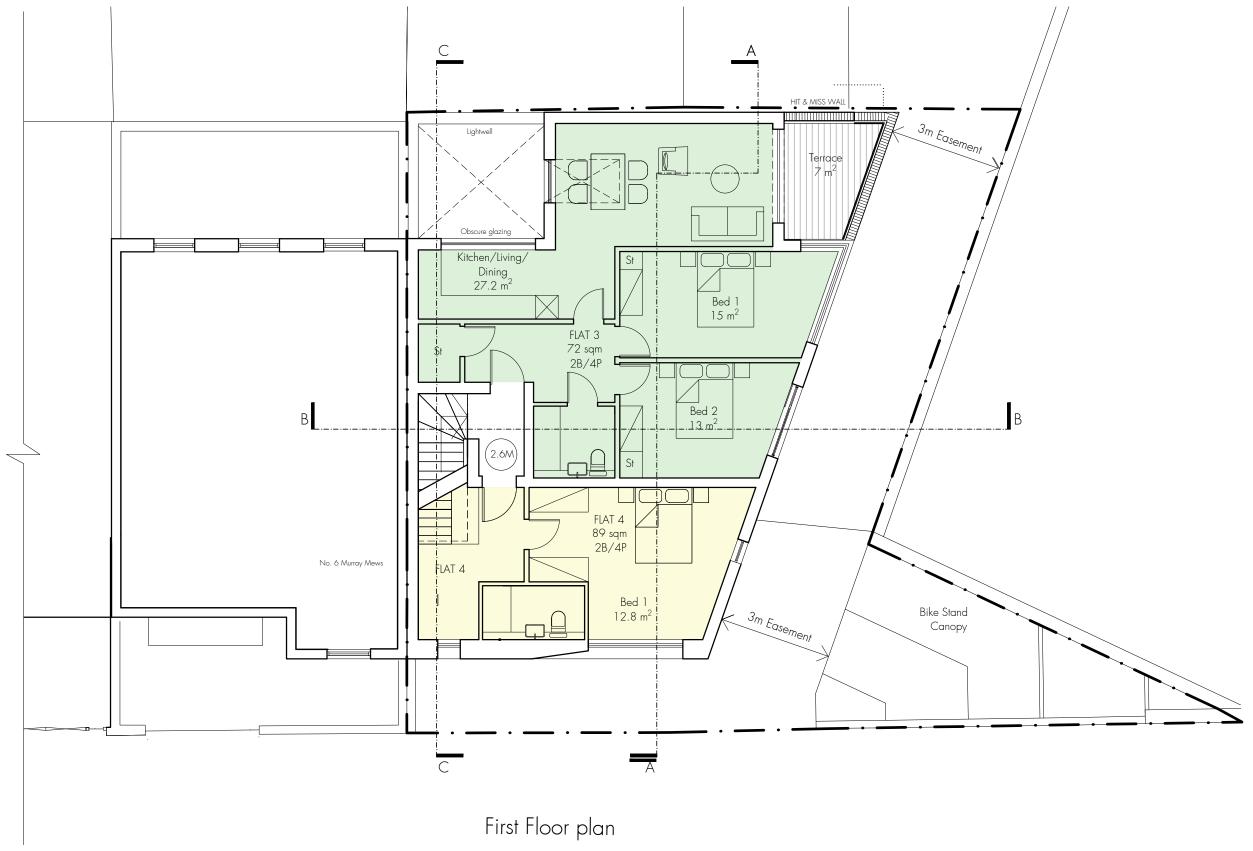

A. 23.10.2023 - FRONT LIGHT WELL ENLARGED
 B. 18.01.2024 - REVISIONS TO ELEVATION FOLLOWING DESIGN REVIEW PANEL FEEDBACK

tasou associates

4 Amwell Street, London. EC1R 1UQ T:020 7713 7070 F:020 7713 7071 E:tasou@tasou.co.uk

4 Murray Mews, London, NW1 9RJ Proposed First Floor drwg no. PP.03 <sup>1</sup>1116 Oct 2021

Do not scale off this drawing · All areas and dimensions are approximate and subject to site survey.

• copyright of tasou associates