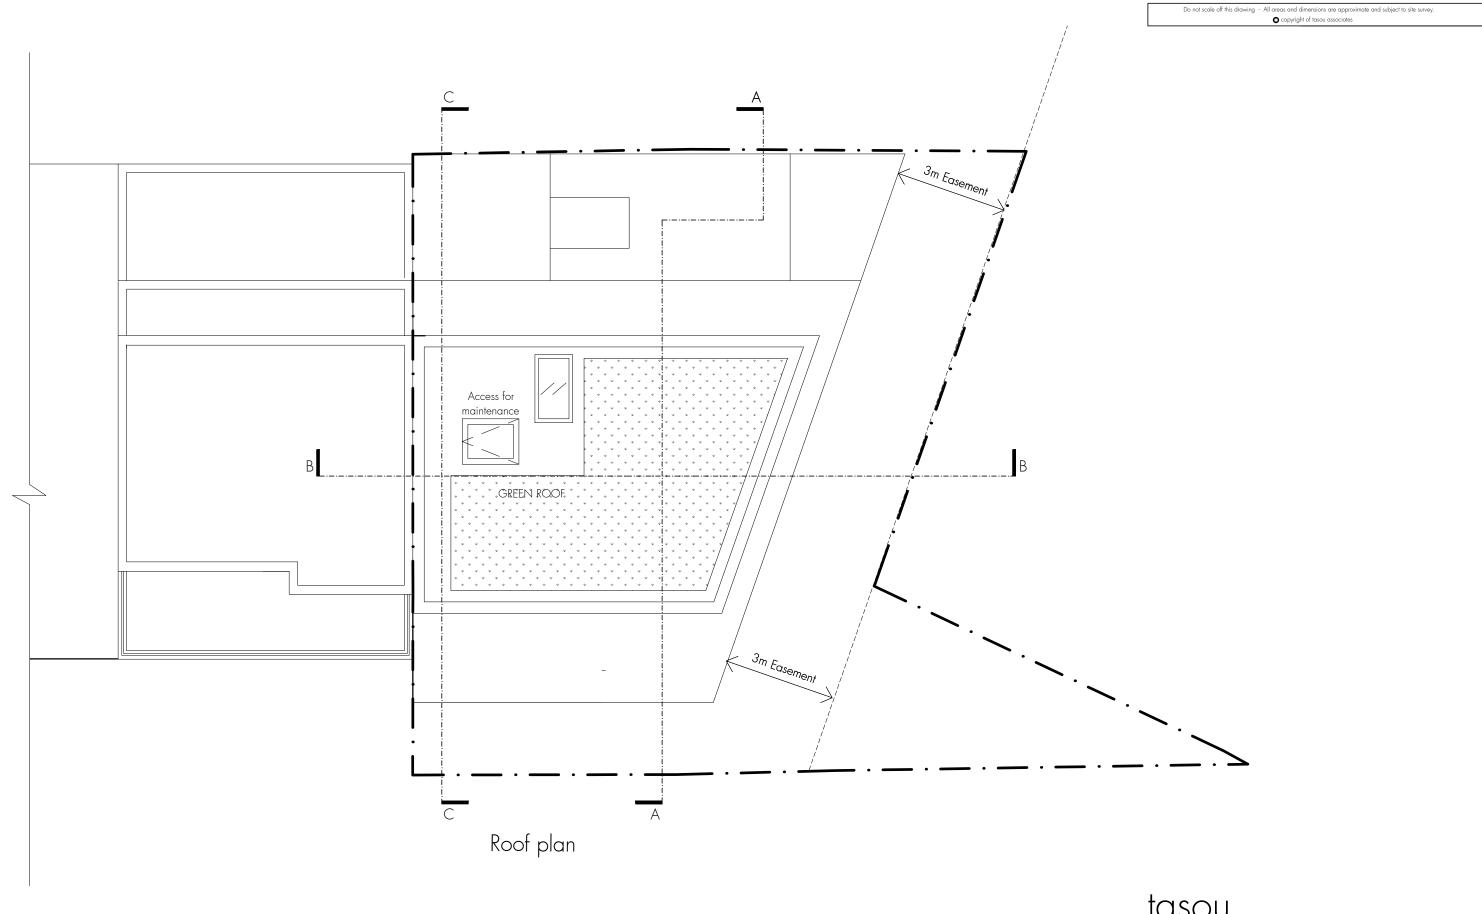

tasou associates

4 Amwell Street, London. EC1R 1UQ T:020 7713 7070 F:020 7713 7071 E:tasou@tasou.co.uk

| project    | 4 Murray Mews, London | , NW1 9RJ        |      |   |
|------------|-----------------------|------------------|------|---|
| drwg title | Proposed Roof Plan    |                  |      |   |
| job no.    | 1116                  | drwg no. PP.11   | rev. | В |
| date       | Oct 2021              | scale @ A3 1:100 |      |   |