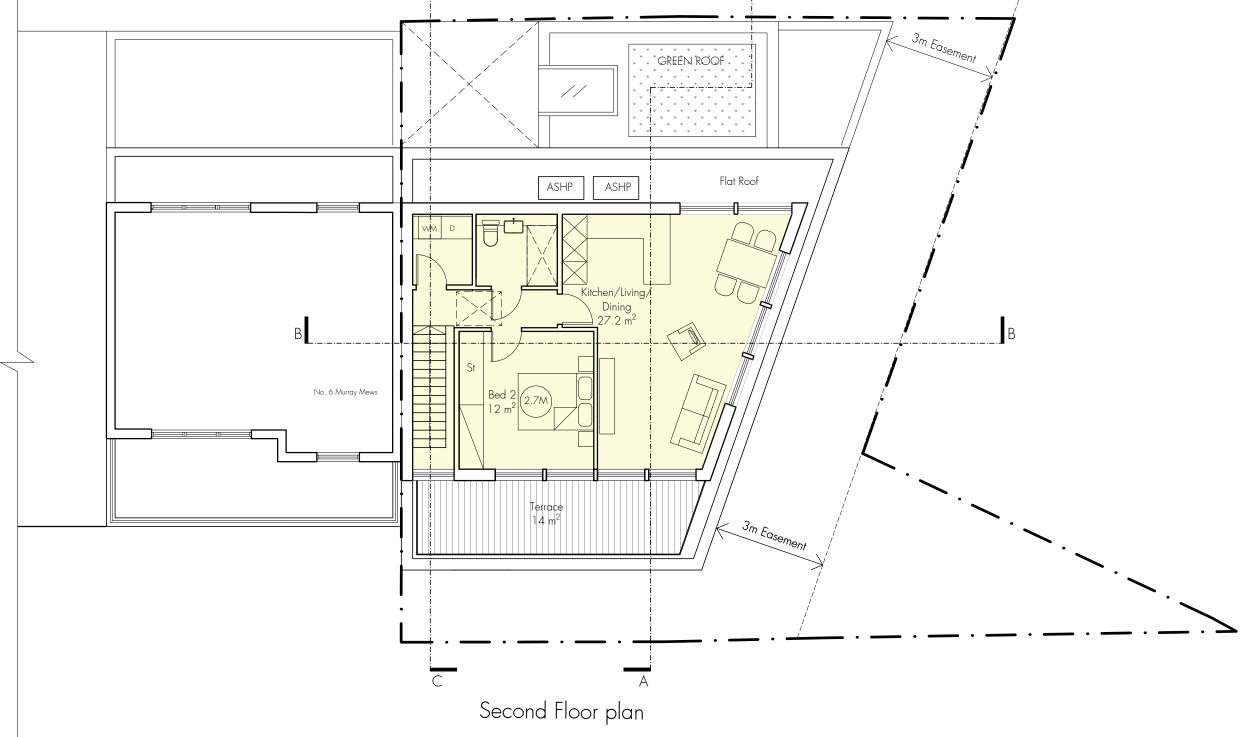

5 4 3 2 1 0

A. 19.09.2023 - SECOND FLOOR SET BACK 600mm ON RAILWAY SIDE
 B. 18.01.2024 - REVISIONS TO ELEVATION FOLLOWING DESIGN REVIEW PANEL FEEDBACK

4 Amwell Street, London. EC1R 1UQ T:020 7713 7070 F:020 7713 7071 E:tasou@tasou.co.uk

4 Murray Mews, London, NW1 9RJ Proposed Second Floor drwg no. PP.04 1116 Oct 2021

A. 23.10.2023 - SECOND FLOOR SET BACK BY 600mm ON RAILWAY SIDE
 B. 18.01.2024 - REVISIONS TO ELEVATION FOLLOWING DESIGN REVIEW PANEL FEEDBACK