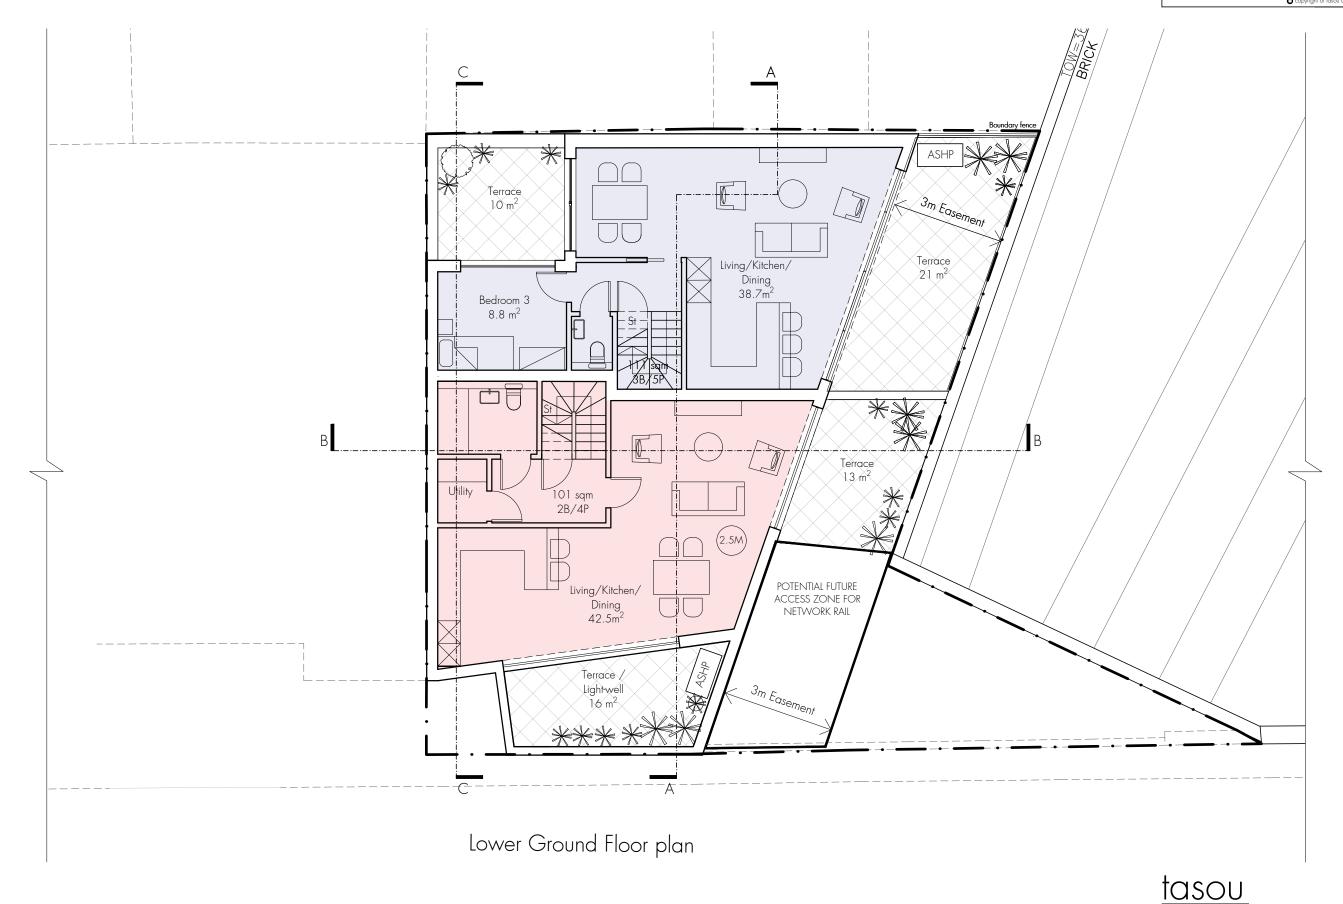

| project    | 4 Murray Mews, London       | , NW1 9RJ           |      |   |  |
|------------|-----------------------------|---------------------|------|---|--|
| drwg title | Proposed Lower Ground Floor |                     |      |   |  |
| job no.    | 1116                        | drwg no. PP.O1      | rev. | В |  |
| date       | Oct 2021                    | scale @ A3<br>1:100 |      |   |  |

associates

Do not scale off this drawing · All areas and dimensions are approximate and subject to site survey.

• copyright of tasou associates

A. 20.02.2023 - GATE ACCESS PROVIDED IN ACCORDANCE WITH NETWORK RAIL EASEMENT