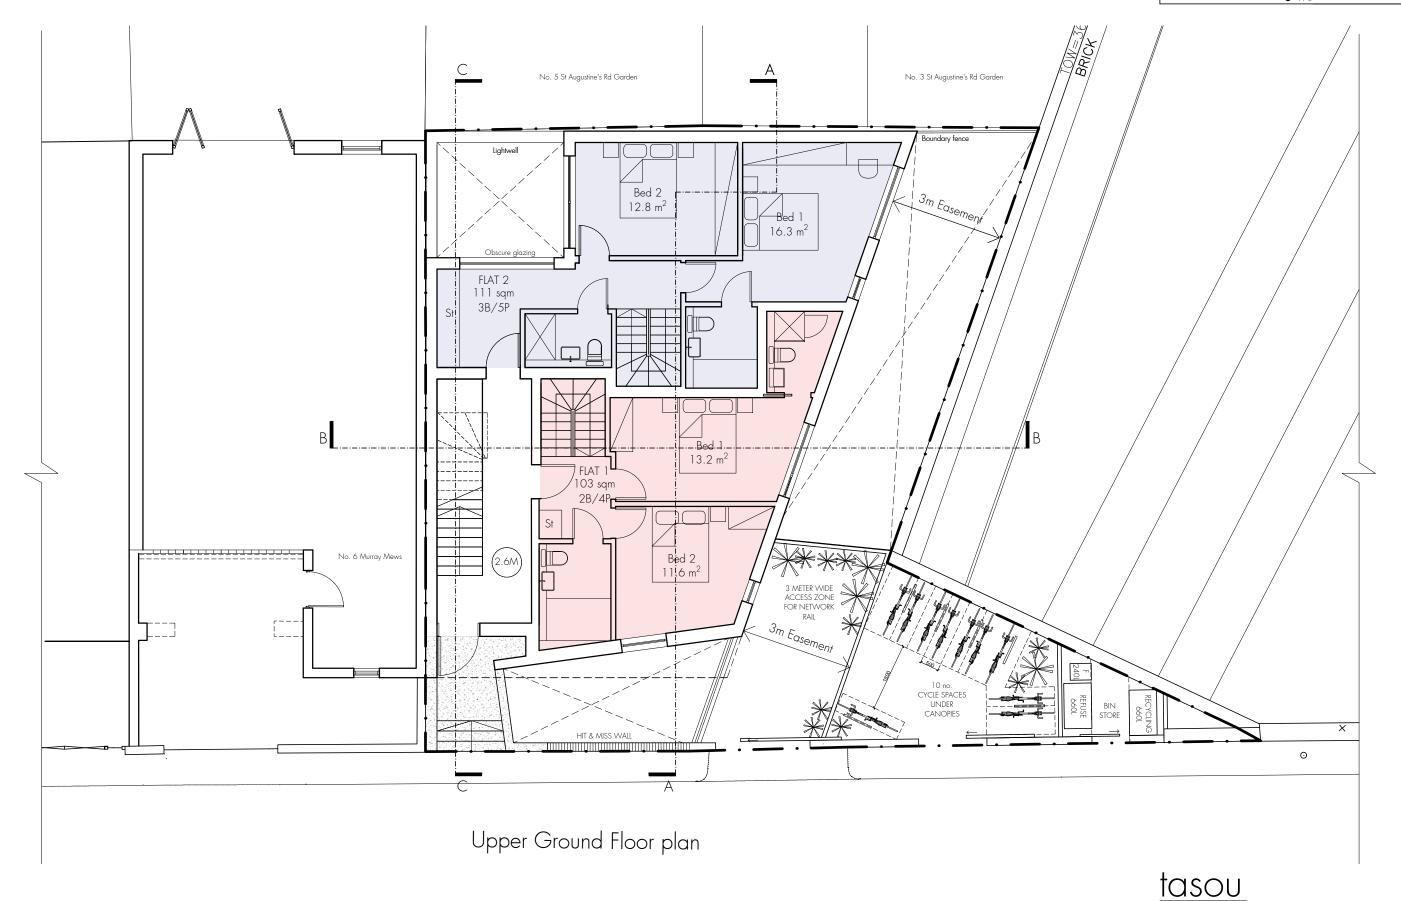

- PLANTERS TO REAR OF PROPERTY REMOVED

B. 23.10.2023 - FRONT LIGHT-WELL ENLARGED
C. 18.01.2024 - REVISIONS TO ELEVATION FOLLOWING DESIGN REVIEW PANEL FEEDBACK

4 Amwell Street, London. EC1R 1UQ T:020 7713 7070 F:020 7713 7071 E:tasou@tasou.co.uk

4 Murray Mews, London, NW1 9RJ Proposed Upper Ground Floor 1116 Oct 2021

Do not scale off this drawing · All areas and dimensions are approximate and subject to site survey.

• copyright of tasou associates