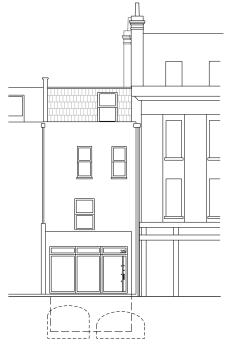

### **Front Elevation**

The proposal seeks to mimic the style and character of the immediate context. This has been achieved by reinstating the window circled on the Fig 6. Upgrading all the windows to the upper floor of the front elevation from a 1/1 sash window, replaced with new 2/2 timber frame double glazed sliding box sash window with painted finish and cast stone cill. Both of these reinstate the authentic Victorian fenestration to the property.

#### The shop widow and front door are to be retained as existing.

Fig. 6 - Proposed front elevation (not to scale)

- 1. Existing window retained.
- 2. Existing door retained.
- 3. Reinstated window with new 2/2 timber frame double glazed sliding box sash window with painted finish and cast stone cill. Colour in dark grey.
- 2. Existing 1/1 sash windows to the front elevation replaced with new 2/2 timber frame double glazed sliding box sash window with painted finish and cast stone cill.
- 3. Window moved to align the front facade.