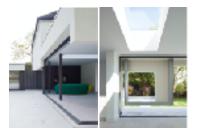

#### Design:

The proposal uses a simple contemporary design language which does not attempt to mimic the style or detailing of the existing house. It will compliment the existing house with a contrasting architectural style that is sympathetic and of high quality. It seeks to further enhance the approved application (2020/3950/P), while staying within the constraints of that application. Creating a better relationship between the home & garden with improved larger contemporary glazing.

#### Material:

The proposed new materials are chosen to be sympathetic and compliment the existing property. Yellow stock brick (to match existing), Ibstock black smooth brick, Anthracite grey zinc cladding and glass, are chosen for their high quality and complimentary nature to the existing house and surroundings. The Zinc Anthracite is a grey cladding that has a tone and colour to respect the existing colour palette of slate and lead detailing.

A new skylight (powder coated aluminium frame) is proposed to introduce better natural light into the living room without disrupting the composition of the rear elevation.