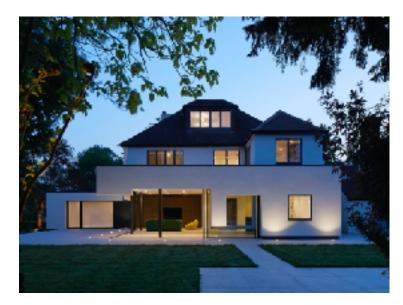

#### Design:

The proposal uses a simple contemporary design language which does not attempt to mimic the style or detailing of the existing house. It will compliment the existing house with a contrasting architectural style that is sympathetic and of high quality. It seeks to further enhance the approved application (2020/3950/P), while staying within the constraints of that application. Creating a better relationship between the home & garden with improved larger contemporary glazing.

#### Material:

The proposed new materials are chosen to be sympathetic and compliment the existing property. Yellow stock brick (to match existing), Ibstock black smooth brick, Anthracite grey zinc cladding and glass, are chosen for their high quality and complimentary nature to the existing house and surroundings. The Zinc Anthracite is a grey cladding that has a tone and colour to respect the existing colour palette of slate and lead detailing.

A new skylight (powder coated aluminium frame) is proposed to introduce better natural light into the living room without disrupting the composition of the rear elevation.