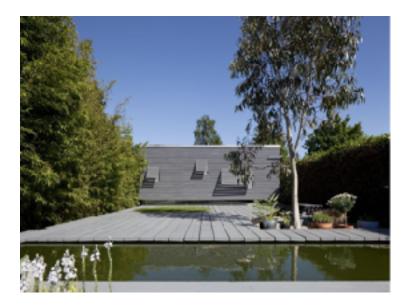

#### Design:

The proposal uses a simple contemporary design language which does not attempt to mimic the style or detailing of the existing house. It will compliment the existing house with a contrasting architectural style that is sympathetic and of high quality. It seeks to further enhance the approved application (2020/3950/P), while staying within the constraints of that application. Creating a better relationship between the home & garden with improved larger contemporary glazing.

#### Material:

The proposed new materials are chosen to be sympathetic and compliment the existing property. Yellow stock brick (to match existing), Ibstock black smooth brick, Anthracite grey zinc cladding and glass, are chosen for their high quality and complimentary nature to the existing house and surroundings. The Zinc Anthracite is a grey cladding that has a tone and colour to respect the existing colour palette of slate and lead detailing.