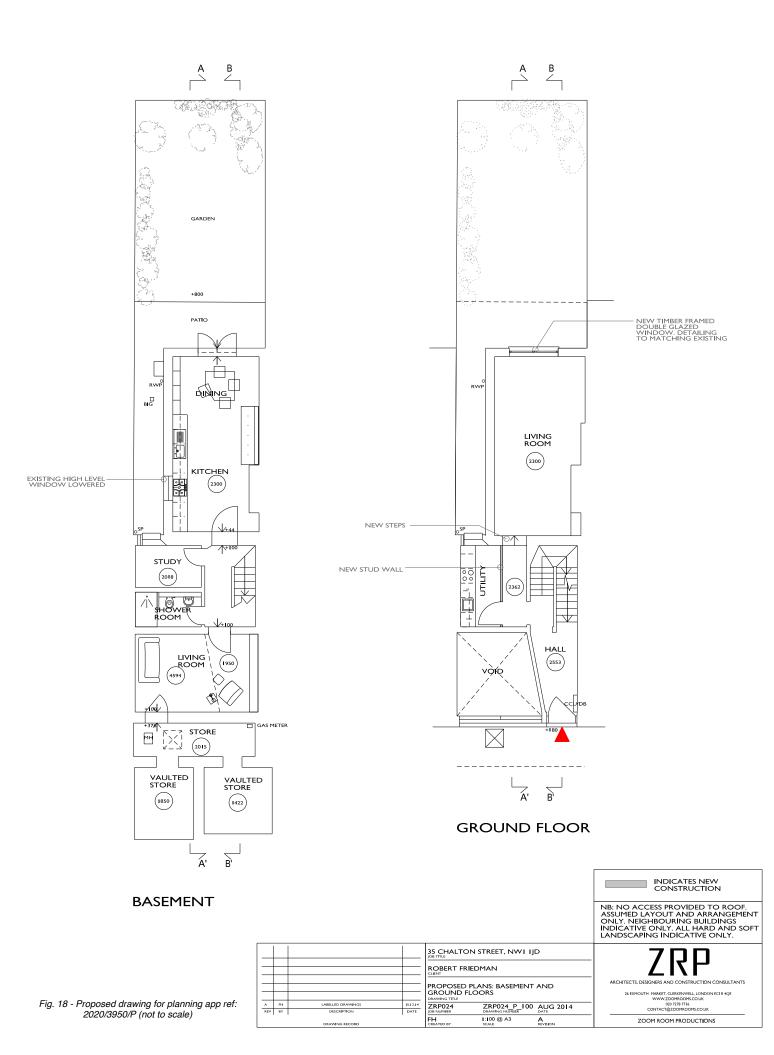

### **Proposed Internal Layout Description**

The current configuration of the the floor plans are disjointed and do not have a strong visual connection to the garden nor do they maximise the space. The proposed scheme will allow for a coherent way to circulate throughout the house by updating the internal configuration, making it more suitable for a modern family.

The proposal is to create a double storey addition of a contemporary high quality design. Along with internal alterations to that forge a stronger relationship between the home & garden, site and surroundings. The staircase has been repositioned to allow for better circulation between the front and rear extension of the house.

The floor plans are arranged to place the key living spaces, (kitchen and dining areas), with direct access to enjoy the rear garden. The open plan kitchen and dining area have direct access through the rear into the garden.

Fig. 08 - Proposed basement plan (not to scale)

Fig. 09 - Proposed ground floor plan (not to scale)

Fig. 11 - Proposed second plan (not to scale)

Fig. 10 - Proposed first floor plan (not to scale)

Fig. 12 - Proposed third plan (not to scale)

35 CHALTON STREET, NWI JD

ZRP024\_P\_300 SEP 2014 1:100 @ A3 A

A MMR

PROPOSED SECTION A-A'

ZRP024 B.D.14

A FH REV BY

Fig. 18 - Proposed drawing for planning app ref: 2020/3950/P (not to scale)