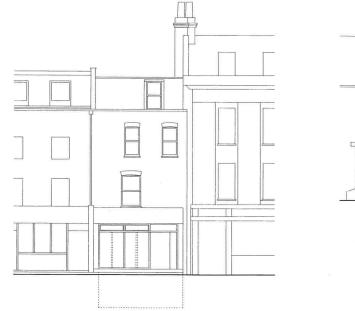

### **Front Elevation**

The proposal seeks to mimic the style and character of the immediate context. This has been achieved by reinstating the window circled on the Fig 6. Upgrading all the windows to the upper floor of the front elevation from a 1/1 sash window, replaced with new 2/2 timber frame double glazed sliding box sash window with painted finish and cast stone cill. Both of these reinstate the authentic Victorian fenestration to the property.

#### The shop widow and front door are to be retained as existing.

Fig. 6 - Proposed front elevation (not to scale)

- 1. Existing window retained.
- 2. Existing door retained.
- 3. Reinstated window with new 2/2 timber frame double glazed sliding box sash window with painted finish and cast stone cill. Colour in dark grey.
- 2. Existing 1/1 sash windows to the front elevation replaced with new 2/2 timber frame double glazed sliding box sash window with painted finish and cast stone cill.
- 3. Window moved to align the front facade.