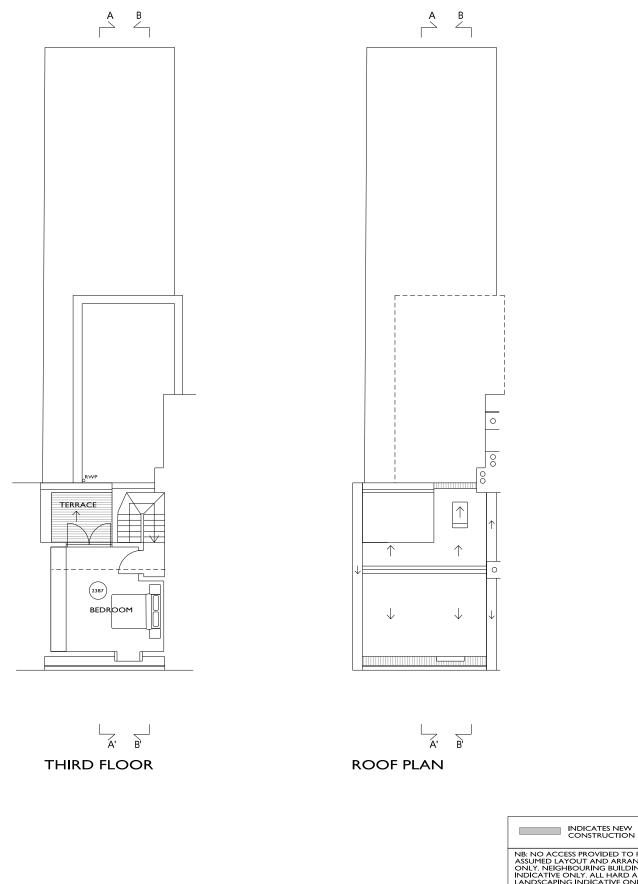

Fig. 08 - Proposed basement plan (not to scale)

Fig. 09 - Proposed ground floor plan (not to scale)

Fig. 11 - Proposed second plan (not to scale)

Fig. 10 - Proposed first floor plan (not to scale)

Fig. 12 - Proposed third plan (not to scale)

- 1. Existing window retained.
- 2. Existing door retained.
- 3. Reinstated window with new 2/2 timber frame double glazed sliding box sash window with painted finish and cast stone cill. Colour in dark grey.
- 2. Existing 1/1 sash windows to the front elevation replaced with new 2/2 timber frame double glazed sliding box sash window with painted finish and cast stone cill.
- 3. Window moved to align the front facade.