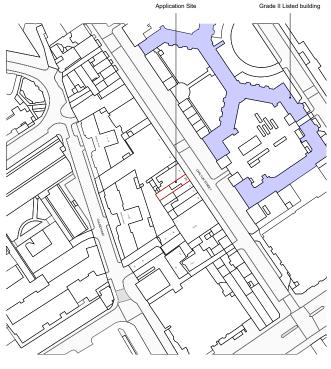

The application site (No.35) Chalton street, is not a listed building and is not within a Conservation Area.

There are also number of other listed Building and locally listed buildings within the area surrounding the site. The application site is opposite but not adjacent to the Grade II listed buildings which are No.16A-76A Levita House and the Rocket Public House.