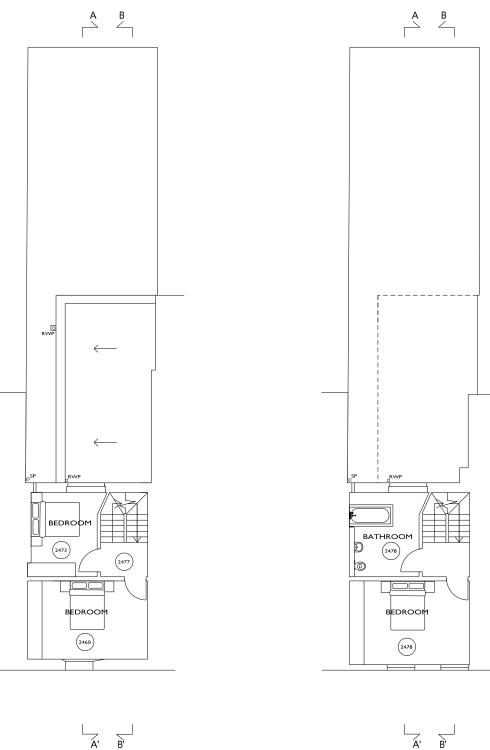

Fig. 08 - Proposed basement plan (not to scale)

Fig. 09 - Proposed ground floor plan (not to scale)

Fig. 11 - Proposed second plan (not to scale)

Fig. 10 - Proposed first floor plan (not to scale)

Fig. 12 - Proposed third plan (not to scale)

- 1. Existing window retained.
- 2. Existing door retained.
- 3. Reinstated window with new 2/2 timber frame double glazed sliding box sash window with painted finish and cast stone cill. Colour in dark grey.
- 2. Existing 1/1 sash windows to the front elevation replaced with new 2/2 timber frame double glazed sliding box sash window with painted finish and cast stone cill.
- 3. Window moved to align the front facade.