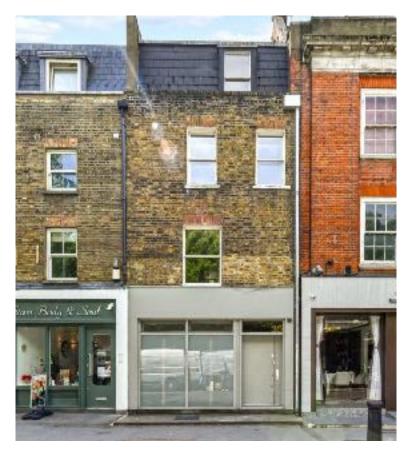

## Site images:

Fig. 2 - Aerial Photo of site looking North - West

Fig. 3 - Aerial Photo of site looking North - East

Fig. 4 - View of the existing front elevation facing Chalton Street

Fig. 5 - View of existing rear elevation

### **Front Elevation**

The proposal seeks to mimic the style and character of the immediate context. This has been achieved by reinstating the window circled on the Fig 6. Upgrading all the windows to the upper floor of the front elevation from a 1/1 sash window, replaced with new 2/2 timber frame double glazed sliding box sash window with painted finish and cast stone cill. Both of these reinstate the authentic Victorian fenestration to the property.

#### The shop widow and front door are to be retained as existing.

Fig. 6 - Proposed front elevation (not to scale)