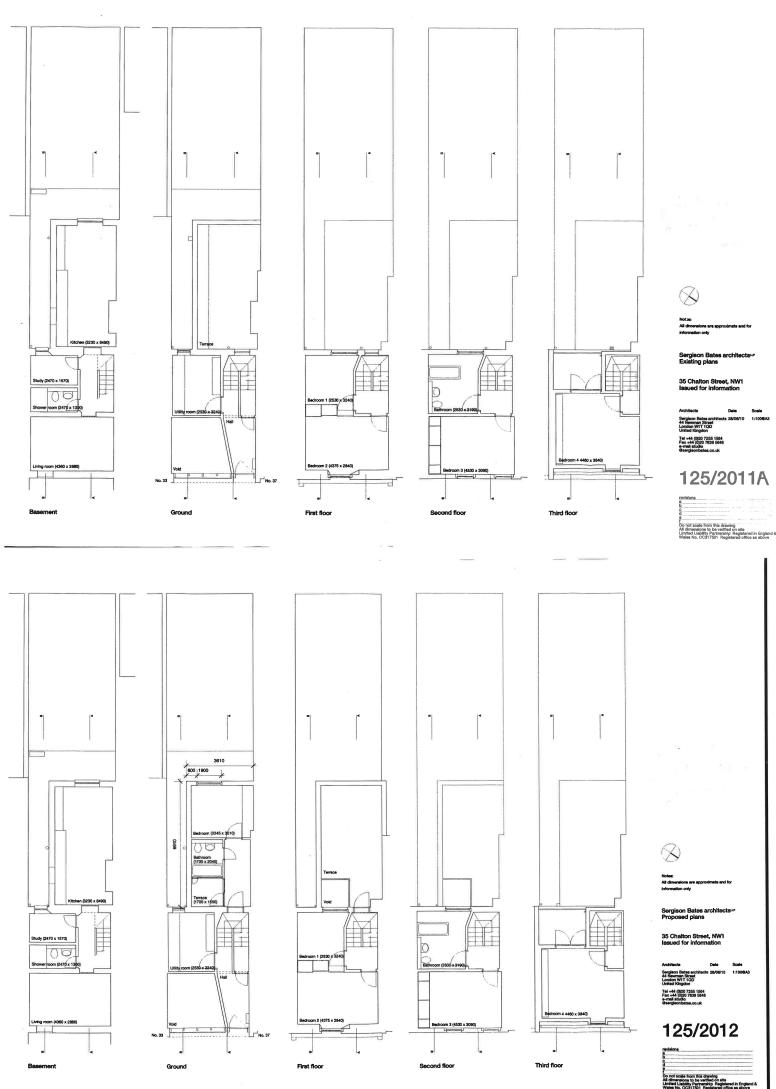

### **Proposed Internal Layout Description**

The current configuration of the the floor plans are disjointed and do not have a strong visual connection to the garden nor do they maximise the space. The proposed scheme will allow for a coherent way to circulate throughout the house by updating the internal configuration, making it more suitable for a modern family.

The proposal is to create a double storey addition of a contemporary high quality design. Along with internal alterations to that forge a stronger relationship between the home & garden, site and surroundings. The staircase has been repositioned to allow for better circulation between the front and rear extension of the house.

The floor plans are arranged to place the key living spaces, (kitchen and dining areas), with direct access to enjoy the rear garden. The open plan kitchen and dining area have direct access through the rear into the garden.

Fig. 08 - Proposed basement plan (not to scale)

Fig. 09 - Proposed ground floor plan (not to scale)

Fig. 11 - Proposed second plan (not to scale)

Fig. 10 - Proposed first floor plan (not to scale)

Fig. 12 - Proposed third plan (not to scale)