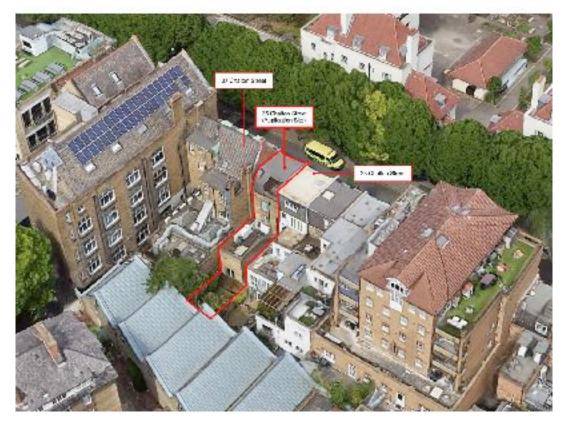

## Site images:

Fig. 2 - Aerial Photo of site looking North - West

Fig. 3 - Aerial Photo of site looking North - East

Fig. 4 - View of the existing front elevation facing Chalton Street

Fig. 5 - View of existing rear elevation