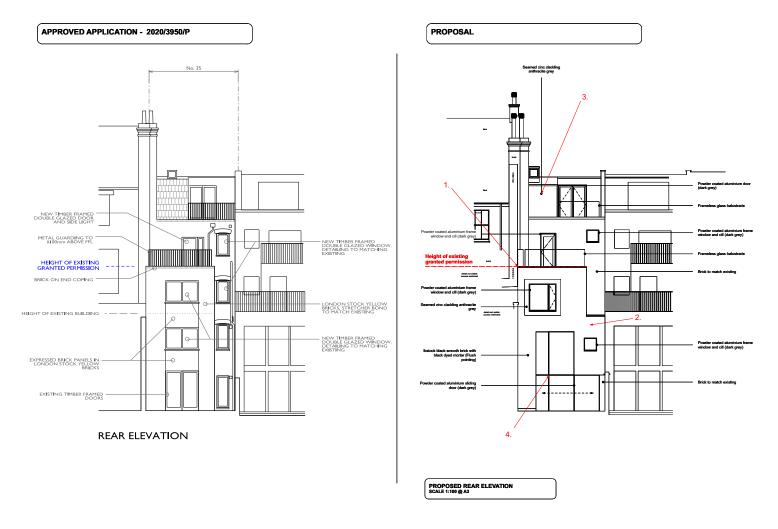

#### Design:

The proposal uses a simple contemporary design language which does not attempt to mimic the style or detailing of the existing house. It will compliment the existing house with a contrasting architectural style that is sympathetic and of high quality. It seeks to further enhance the approved application (2020/3950/P), while staying within the constraints of that application. Creating a better relationship between the home & garden with improved larger contemporary glazing.

#### Material:

The proposed new materials are chosen to be sympathetic and compliment the existing property. Yellow stock brick (to match existing), Ibstock black smooth brick, Anthracite grey zinc cladding and glass, are chosen for their high quality and complimentary nature to the existing house and surroundings. The Zinc Anthracite is a grey cladding that has a tone and colour to respect the existing colour palette of slate and lead detailing.

A new skylight (powder coated aluminium frame) is proposed to introduce better natural light into the living room without disrupting the composition of the rear elevation.

- 1. Existing window retained.
- 2. Existing door retained.
- 3. Reinstated window with new 2/2 timber frame double glazed sliding box sash window with painted finish and cast stone cill. Colour in dark grey.
- 2. Existing 1/1 sash windows to the front elevation replaced with new 2/2 timber frame double glazed sliding box sash window with painted finish and cast stone cill.
- 3. Window moved to align the front facade.

Fig. 14 - Approved application (2020/3950/P) compared with proposed elevation

- 1.
- 2.
- Height of approved planning application retained. Proposed massing to reduce the overlay narrow vertical element. High quality materials which have a limited impact on the site and complimentary nature to the existing house 3. and surroundings.
- Larger contemporary glazing. 4.