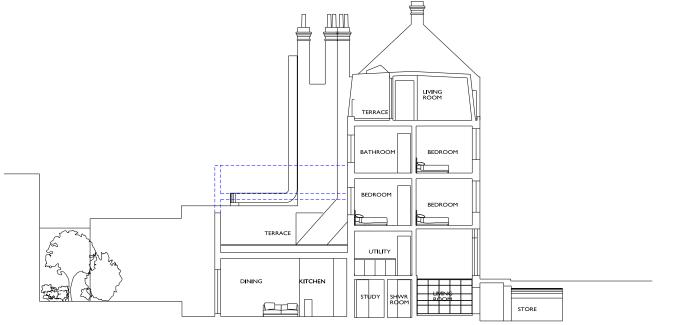

### **Proposed Internal Layout Description**

The current configuration of the the floor plans are disjointed and do not have a strong visual connection to the garden nor do they maximise the space. The proposed scheme will allow for a coherent way to circulate throughout the house by updating the internal configuration, making it more suitable for a modern family.

The proposal is to create a double storey addition of a contemporary high quality design. Along with internal alterations to that forge a stronger relationship between the home & garden, site and surroundings. The staircase has been repositioned to allow for better circulation between the front and rear extension of the house.

The floor plans are arranged to place the key living spaces, (kitchen and dining areas), with direct access to enjoy the rear garden. The open plan kitchen and dining area have direct access through the rear into the garden.

Fig. 08 - Proposed basement plan (not to scale)

Fig. 09 - Proposed ground floor plan (not to scale)

Fig. 11 - Proposed second plan (not to scale)

Fig. 10 - Proposed first floor plan (not to scale)

Fig. 12 - Proposed third plan (not to scale)