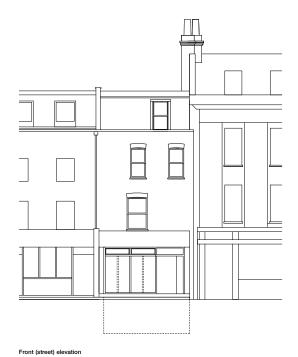

### **Front Elevation**

The proposal seeks to mimic the style and character of the immediate context. This has been achieved by reinstating the window circled on the Fig 6. Upgrading all the windows to the upper floor of the front elevation from a 1/1 sash window, replaced with new 2/2 timber frame double glazed sliding box sash window with painted finish and cast stone cill. Both of these reinstate the authentic Victorian fenestration to the property.

#### The shop widow and front door are to be retained as existing.

Fig. 6 - Proposed front elevation (not to scale)