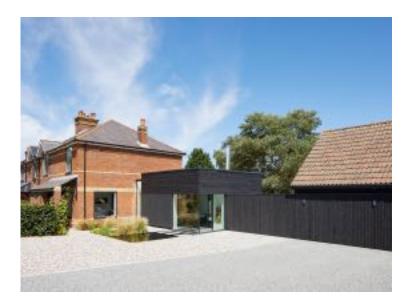

#### "Prop House"

South Hill Avenue Conservation Area, Harrow c. 2019

 A rear addition and new detached garage to a detached property in the South Hill Avenue Conservation Area.

"Slide & Slot House" Enfield Lock c. 2021

- A two storey rear extension and refurbishment to a locally listed house in a conservation area.
- Winner of the New London Architecture "Don't Move, Improve" Award Transformations Prize 2022

- "Drag & Drop House" The Pastures, Totteridge Conservation Area c. 2016
  - A 700 sqm New Build House within a Conservation Area.
- Commended in the Sunday Times House of the Year 2016
- Finalist in the Manser Medal 2016