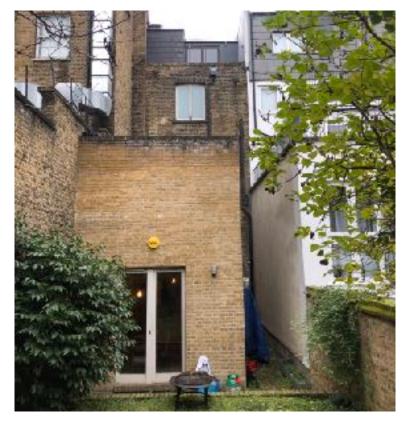

## Site images:

Fig. 2 - Aerial Photo of site looking North - West

Fig. 3 - Aerial Photo of site looking North - East

Fig. 4 - View of the existing front elevation facing Chalton Street

Fig. 5 - View of existing rear elevation