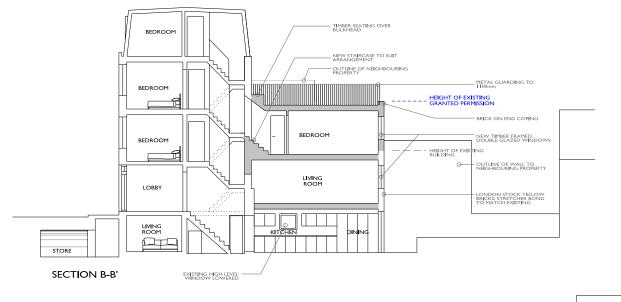

The proposal is to create a double storey addition of a contemporary high quality design. Along with internal alterations to that forge a stronger relationship between the home & garden, site and surroundings. The staircase has been repositioned to allow for better circulation between the front and rear extension of the house.

The floor plans are arranged to place the key living spaces, (kitchen and dining areas), with direct access to enjoy the rear garden. The open plan kitchen and dining area have direct access through the rear into the garden.