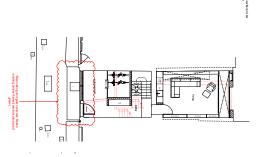

### **Proposed Internal Layout Description**

The current configuration of the the floor plans are disjointed and do not have a strong visual connection to the garden nor do they maximise the space. The proposed scheme will allow for a coherent way to circulate throughout the house by updating the internal configuration, making it more suitable for a modern family.

The proposal is to create a double storey addition of a contemporary high quality design. Along with internal alterations to that forge a stronger relationship between the home & garden, site and surroundings. The staircase has been repositioned to allow for better circulation between the front and rear extension of the house.

The floor plans are arranged to place the key living spaces, (kitchen and dining areas), with direct access to enjoy the rear garden. The open plan kitchen and dining area have direct access through the rear into the garden.

Fig. 08 - Proposed basement plan (not to scale)

Fig. 09 - Proposed ground floor plan (not to scale)

Fig. 11 - Proposed second plan (not to scale)

Fig. 10 - Proposed first floor plan (not to scale)

Fig. 12 - Proposed third plan (not to scale)