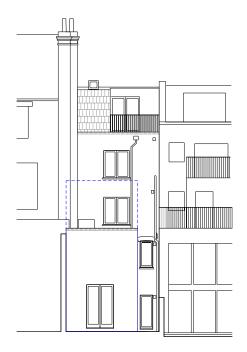

Fig. 14 - Approved application (2020/3950/P) compared with proposed elevation

- 1.
- 2.
- Height of approved planning application retained. Proposed massing to reduce the overlay narrow vertical element. High quality materials which have a limited impact on the site and complimentary nature to the existing house 3. and surroundings.
- Larger contemporary glazing. 4.

#### Design:

The proposal uses a simple contemporary design language which does not attempt to mimic the style or detailing of the existing house. It will compliment the existing house with a contrasting architectural style that is sympathetic and of high quality. It seeks to further enhance the approved application (2020/3950/P), while staying within the constraints of that application. Creating a better relationship between the home & garden with improved larger contemporary glazing.

#### Material:

The proposed new materials are chosen to be sympathetic and compliment the existing property. Yellow stock brick (to match existing), Ibstock black smooth brick, Anthracite grey zinc cladding and glass, are chosen for their high quality and complimentary nature to the existing house and surroundings. The Zinc Anthracite is a grey cladding that has a tone and colour to respect the existing colour palette of slate and lead detailing.