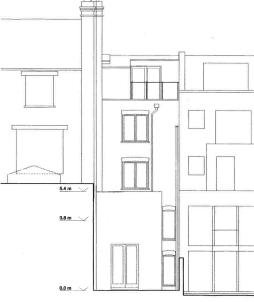

Fig. 14 - Approved application (2020/3950/P) compared with proposed elevation

- 1.
- 2.
- Height of approved planning application retained. Proposed massing to reduce the overlay narrow vertical element. High quality materials which have a limited impact on the site and complimentary nature to the existing house 3. and surroundings.
- Larger contemporary glazing. 4.