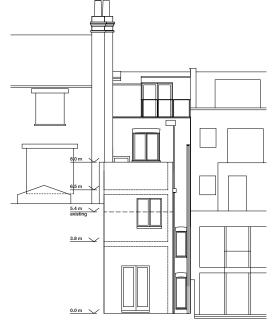

Fig. 14 - Approved application (2020/3950/P) compared with proposed elevation

- 1.
- 2.
- Height of approved planning application retained. Proposed massing to reduce the overlay narrow vertical element. High quality materials which have a limited impact on the site and complimentary nature to the existing house 3. and surroundings.
- Larger contemporary glazing. 4.