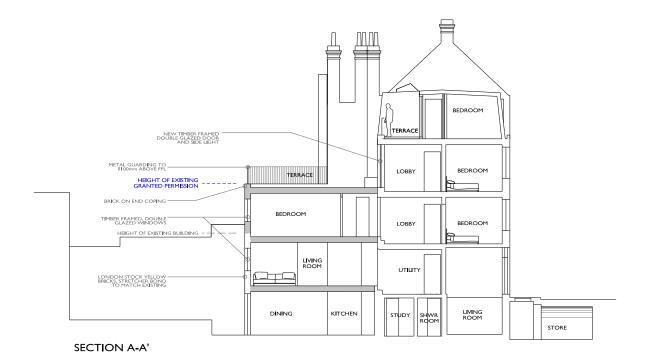

35 CHALTON STREET, NWI JD

ZRP024\_P\_300 SEP 2014 1:100 @ A3 A

A MMR

PROPOSED SECTION A-A'

ZRP024 B.D.14

A FH REV BY

Fig. 18 - Proposed drawing for planning app ref: 2020/3950/P (not to scale)