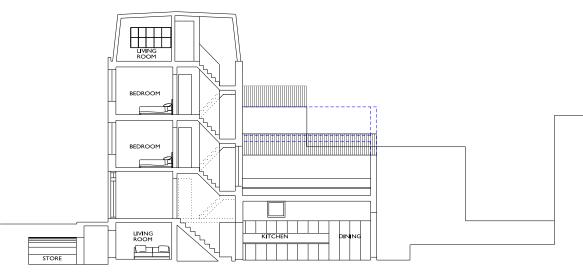

### **Proposed Internal Layout Description**

The current configuration of the the floor plans are disjointed and do not have a strong visual connection to the garden nor do they maximise the space. The proposed scheme will allow for a coherent way to circulate throughout the house by updating the internal configuration, making it more suitable for a modern family.

The proposal is to create a double storey addition of a contemporary high quality design. Along with internal alterations to that forge a stronger relationship between the home & garden, site and surroundings. The staircase has been repositioned to allow for better circulation between the front and rear extension of the house.

The floor plans are arranged to place the key living spaces, (kitchen and dining areas), with direct access to enjoy the rear garden. The open plan kitchen and dining area have direct access through the rear into the garden.