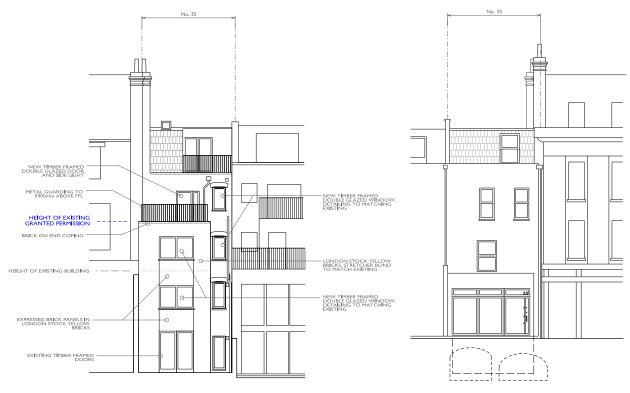

### **Front Elevation**

The proposal seeks to mimic the style and character of the immediate context. This has been achieved by reinstating the window circled on the Fig 6. Upgrading all the windows to the upper floor of the front elevation from a 1/1 sash window, replaced with new 2/2 timber frame double glazed sliding box sash window with painted finish and cast stone cill. Both of these reinstate the authentic Victorian fenestration to the property.

#### The shop widow and front door are to be retained as existing.

Fig. 6 - Proposed front elevation (not to scale)

#### Design:

The proposal uses a simple contemporary design language which does not attempt to mimic the style or detailing of the existing house. It will compliment the existing house with a contrasting architectural style that is sympathetic and of high quality. It seeks to further enhance the approved application (2020/3950/P), while staying within the constraints of that application. Creating a better relationship between the home & garden with improved larger contemporary glazing.

#### Material:

The proposed new materials are chosen to be sympathetic and compliment the existing property. Yellow stock brick (to match existing), Ibstock black smooth brick, Anthracite grey zinc cladding and glass, are chosen for their high quality and complimentary nature to the existing house and surroundings. The Zinc Anthracite is a grey cladding that has a tone and colour to respect the existing colour palette of slate and lead detailing.

A new skylight (powder coated aluminium frame) is proposed to introduce better natural light into the living room without disrupting the composition of the rear elevation.

- 1. Existing window retained.
- 2. Existing door retained.
- 3. Reinstated window with new 2/2 timber frame double glazed sliding box sash window with painted finish and cast stone cill. Colour in dark grey.
- 2. Existing 1/1 sash windows to the front elevation replaced with new 2/2 timber frame double glazed sliding box sash window with painted finish and cast stone cill.
- 3. Window moved to align the front facade.

Fig. 14 - Approved application (2020/3950/P) compared with proposed elevation

- 1.
- 2.
- Height of approved planning application retained. Proposed massing to reduce the overlay narrow vertical element. High quality materials which have a limited impact on the site and complimentary nature to the existing house 3. and surroundings.
- Larger contemporary glazing. 4.