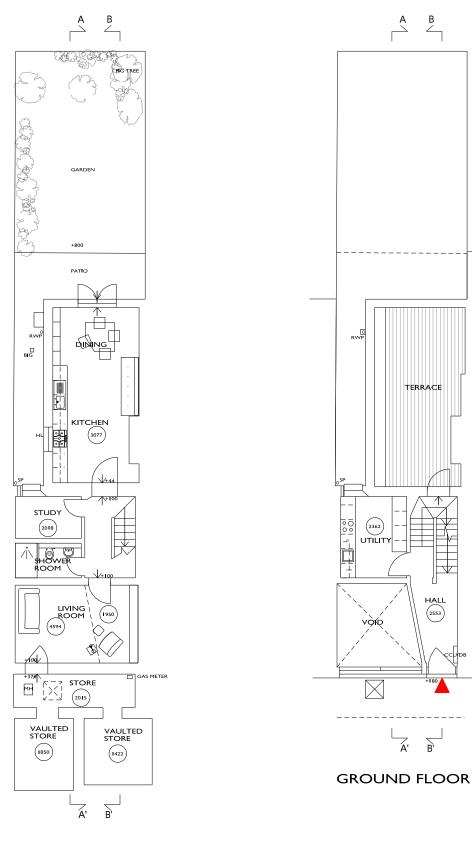

### **Proposed Internal Layout Description**

The current configuration of the the floor plans are disjointed and do not have a strong visual connection to the garden nor do they maximise the space. The proposed scheme will allow for a coherent way to circulate throughout the house by updating the internal configuration, making it more suitable for a modern family.

The proposal is to create a double storey addition of a contemporary high quality design. Along with internal alterations to that forge a stronger relationship between the home & garden, site and surroundings. The staircase has been repositioned to allow for better circulation between the front and rear extension of the house.

The floor plans are arranged to place the key living spaces, (kitchen and dining areas), with direct access to enjoy the rear garden. The open plan kitchen and dining area have direct access through the rear into the garden.