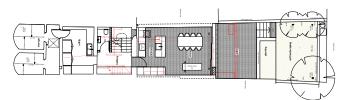

### **Proposed Internal Layout Description**

The current configuration of the the floor plans are disjointed and do not have a strong visual connection to the garden nor do they maximise the space. The proposed scheme will allow for a coherent way to circulate throughout the house by updating the internal configuration, making it more suitable for a modern family.

The proposal is to create a double storey addition of a contemporary high quality design. Along with internal alterations to that forge a stronger relationship between the home & garden, site and surroundings. The staircase has been repositioned to allow for better circulation between the front and rear extension of the house.

The floor plans are arranged to place the key living spaces, (kitchen and dining areas), with direct access to enjoy the rear garden. The open plan kitchen and dining area have direct access through the rear into the garden.

Fig. 08 - Proposed basement plan (not to scale)

Fig. 09 - Proposed ground floor plan (not to scale)

Fig. 11 - Proposed second plan (not to scale)

Fig. 10 - Proposed first floor plan (not to scale)

Fig. 12 - Proposed third plan (not to scale)