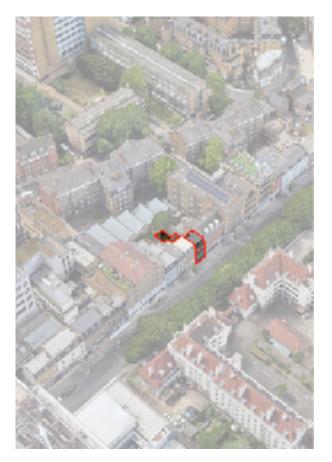

### **Description and Location of the Existing Site**

EXISTING SITE PLAN Os

Fig. 1 - Aerial Photo of Euston (No. 35 Chalton street highlighted in red)

Situated to the East of Euston Station, Chalton street is a mixed use land which typically includes commercial uses at the ground and lower level with residential uses at the upper levels.

The application site (No.35) Chalton street, is not a listed building and is not within a Conservation Area.

There are also number of other listed Building and locally listed buildings within the area surrounding the site. The application site is opposite but not adjacent to the Grade II listed buildings which are No.16A-76A Levita House and the Rocket Public House.