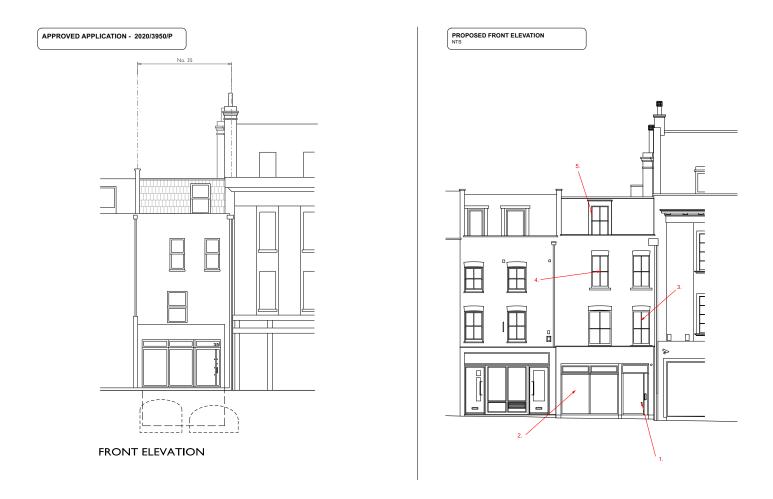

### **Front Elevation**

The proposal seeks to mimic the style and character of the immediate context. This has been achieved by reinstating the window circled on the Fig 6. Upgrading all the windows to the upper floor of the front elevation from a 1/1 sash window, replaced with new 2/2 timber frame double glazed sliding box sash window with painted finish and cast stone cill. Both of these reinstate the authentic Victorian fenestration to the property.

#### The shop widow and front door are to be retained as existing.

Fig. 6 - Proposed front elevation (not to scale)

- 1. Existing window retained.
- 2. Existing door retained.
- 3. Reinstated window with new 2/2 timber frame double glazed sliding box sash window with painted finish and cast stone cill. Colour in dark grey.
- 2. Existing 1/1 sash windows to the front elevation replaced with new 2/2 timber frame double glazed sliding box sash window with painted finish and cast stone cill.
- 3. Window moved to align the front facade.

Fig. 14 - Approved application (2020/3950/P) compared with proposed elevation

- 1.
- 2.
- Height of approved planning application retained. Proposed massing to reduce the overlay narrow vertical element. High quality materials which have a limited impact on the site and complimentary nature to the existing house 3. and surroundings.
- Larger contemporary glazing. 4.