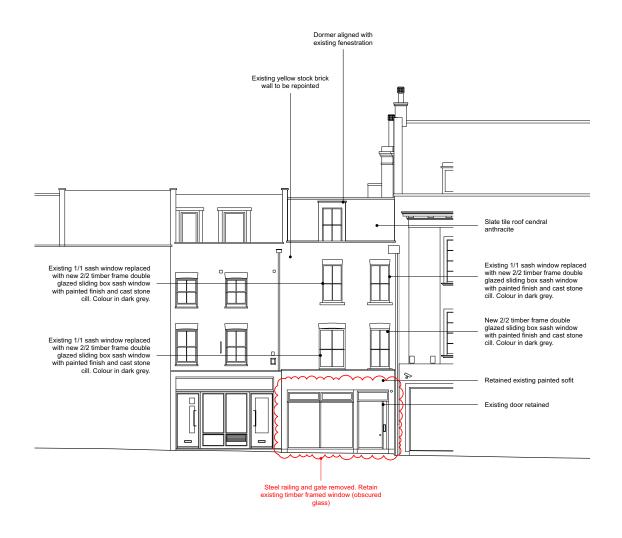

### **Front Elevation**

The proposal seeks to mimic the style and character of the immediate context. This has been achieved by reinstating the window circled on the Fig 6. Upgrading all the windows to the upper floor of the front elevation from a 1/1 sash window, replaced with new 2/2 timber frame double glazed sliding box sash window with painted finish and cast stone cill. Both of these reinstate the authentic Victorian fenestration to the property.

#### The shop widow and front door are to be retained as existing.

Fig. 6 - Proposed front elevation (not to scale)

- 1. Existing window retained.
- 2. Existing door retained.
- 3. Reinstated window with new 2/2 timber frame double glazed sliding box sash window with painted finish and cast stone cill. Colour in dark grey.
- 2. Existing 1/1 sash windows to the front elevation replaced with new 2/2 timber frame double glazed sliding box sash window with painted finish and cast stone cill.
- 3. Window moved to align the front facade.