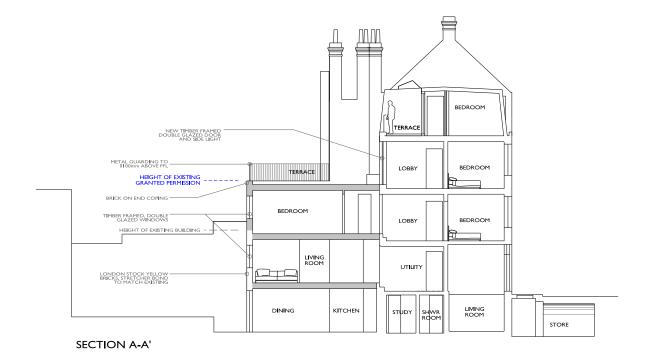

The proposal is to create a double storey addition of a contemporary high quality design. Along with internal alterations to that forge a stronger relationship between the home & garden, site and surroundings. The staircase has been repositioned to allow for better circulation between the front and rear extension of the house.

The floor plans are arranged to place the key living spaces, (kitchen and dining areas), with direct access to enjoy the rear garden. The open plan kitchen and dining area have direct access through the rear into the garden.