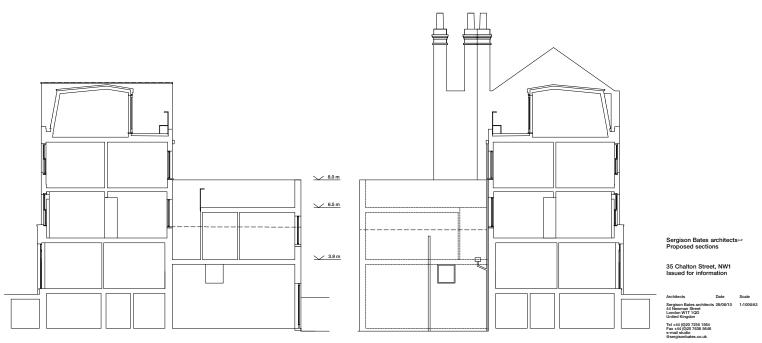

#### **Rear Extension / Rear Elevation**

#### Design:

The proposal uses a simple contemporary design language which does not attempt to mimic the style or detailing of the existing house. It will compliment the existing house with a contrasting architectural style that is sympathetic and of high quality. It seeks to further enhance the approved application (2020/3950/P), while staying within the constraints of that application. Creating a better relationship between the home & garden with improved larger contemporary glazing.

#### Material:

The proposed new materials are chosen to be sympathetic and compliment the existing property. Yellow stock brick (to match existing), Ibstock black smooth brick, Anthracite grey zinc cladding and glass, are chosen for their high quality and complimentary nature to the existing house and surroundings. The Zinc Anthracite is a grey cladding that has a tone and colour to respect the existing colour palette of slate and lead detailing.