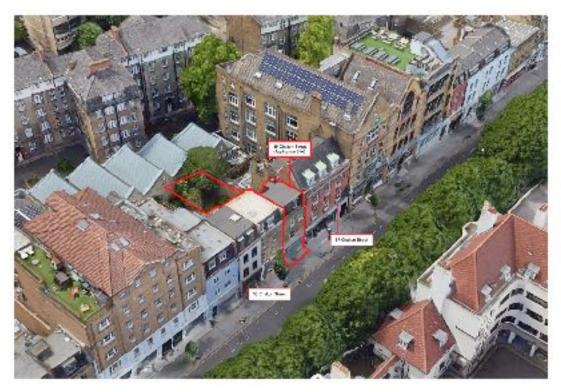

## Site images:

Fig. 2 - Aerial Photo of site looking North - West

Fig. 3 - Aerial Photo of site looking North - East

Fig. 4 - View of the existing front elevation facing Chalton Street

Fig. 5 - View of existing rear elevation