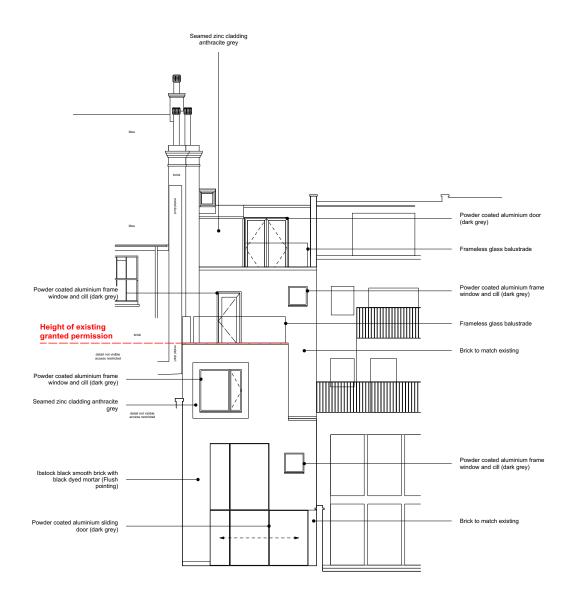

#### Design:

The proposal uses a simple contemporary design language which does not attempt to mimic the style or detailing of the existing house. It will compliment the existing house with a contrasting architectural style that is sympathetic and of high quality. It seeks to further enhance the approved application (2020/3950/P), while staying within the constraints of that application. Creating a better relationship between the home & garden with improved larger contemporary glazing.

#### Material:

The proposed new materials are chosen to be sympathetic and compliment the existing property. Yellow stock brick (to match existing), Ibstock black smooth brick, Anthracite grey zinc cladding and glass, are chosen for their high quality and complimentary nature to the existing house and surroundings. The Zinc Anthracite is a grey cladding that has a tone and colour to respect the existing colour palette of slate and lead detailing.

A new skylight (powder coated aluminium frame) is proposed to introduce better natural light into the living room without disrupting the composition of the rear elevation.

Fig. 14 - Approved application (2020/3950/P) compared with proposed elevation

- 1.
- 2.
- Height of approved planning application retained. Proposed massing to reduce the overlay narrow vertical element. High quality materials which have a limited impact on the site and complimentary nature to the existing house 3. and surroundings.
- Larger contemporary glazing. 4.