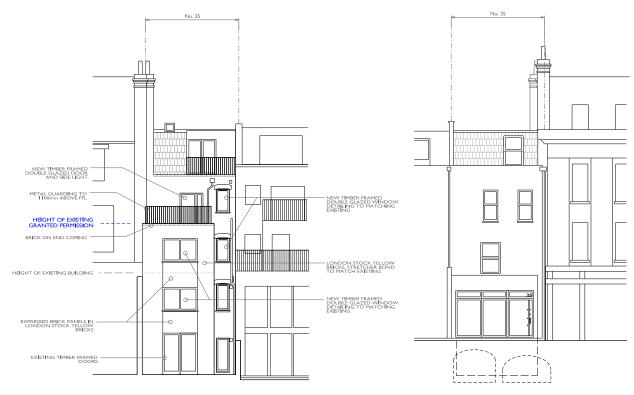

### **Front Elevation**

The proposal seeks to mimic the style and character of the immediate context. This has been achieved by reinstating the window circled on the Fig 6. Upgrading all the windows to the upper floor of the front elevation from a 1/1 sash window, replaced with new 2/2 timber frame double glazed sliding box sash window with painted finish and cast stone cill. Both of these reinstate the authentic Victorian fenestration to the property.

#### The shop widow and front door are to be retained as existing.

Fig. 6 - Proposed front elevation (not to scale)

#### Design:

The proposal uses a simple contemporary design language which does not attempt to mimic the style or detailing of the existing house. It will compliment the existing house with a contrasting architectural style that is sympathetic and of high quality. It seeks to further enhance the approved application (2020/3950/P), while staying within the constraints of that application. Creating a better relationship between the home & garden with improved larger contemporary glazing.

#### Material:

The proposed new materials are chosen to be sympathetic and compliment the existing property. Yellow stock brick (to match existing), Ibstock black smooth brick, Anthracite grey zinc cladding and glass, are chosen for their high quality and complimentary nature to the existing house and surroundings. The Zinc Anthracite is a grey cladding that has a tone and colour to respect the existing colour palette of slate and lead detailing.

A new skylight (powder coated aluminium frame) is proposed to introduce better natural light into the living room without disrupting the composition of the rear elevation.

Fig. 14 - Approved application (2020/3950/P) compared with proposed elevation

- 1.
- 2.
- Height of approved planning application retained. Proposed massing to reduce the overlay narrow vertical element. High quality materials which have a limited impact on the site and complimentary nature to the existing house 3. and surroundings.
- Larger contemporary glazing. 4.