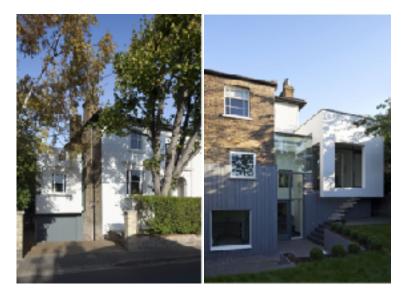

## Site images:

Fig. 2 - Aerial Photo of site looking North - West

Fig. 3 - Aerial Photo of site looking North - East

Fig. 4 - View of the existing front elevation facing Chalton Street

Fig. 5 - View of existing rear elevation