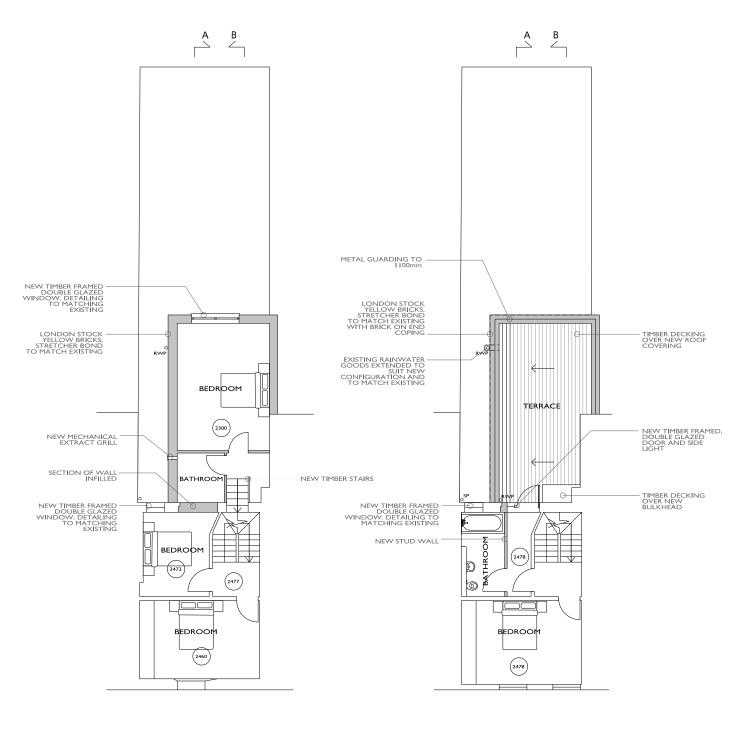

### **Front Elevation**

The proposal seeks to mimic the style and character of the immediate context. This has been achieved by reinstating the window circled on the Fig 6. Upgrading all the windows to the upper floor of the front elevation from a 1/1 sash window, replaced with new 2/2 timber frame double glazed sliding box sash window with painted finish and cast stone cill. Both of these reinstate the authentic Victorian fenestration to the property.

#### The shop widow and front door are to be retained as existing.

Fig. 6 - Proposed front elevation (not to scale)

- 1. Existing window retained.
- 2. Existing door retained.
- 3. Reinstated window with new 2/2 timber frame double glazed sliding box sash window with painted finish and cast stone cill. Colour in dark grey.
- 2. Existing 1/1 sash windows to the front elevation replaced with new 2/2 timber frame double glazed sliding box sash window with painted finish and cast stone cill.
- 3. Window moved to align the front facade.