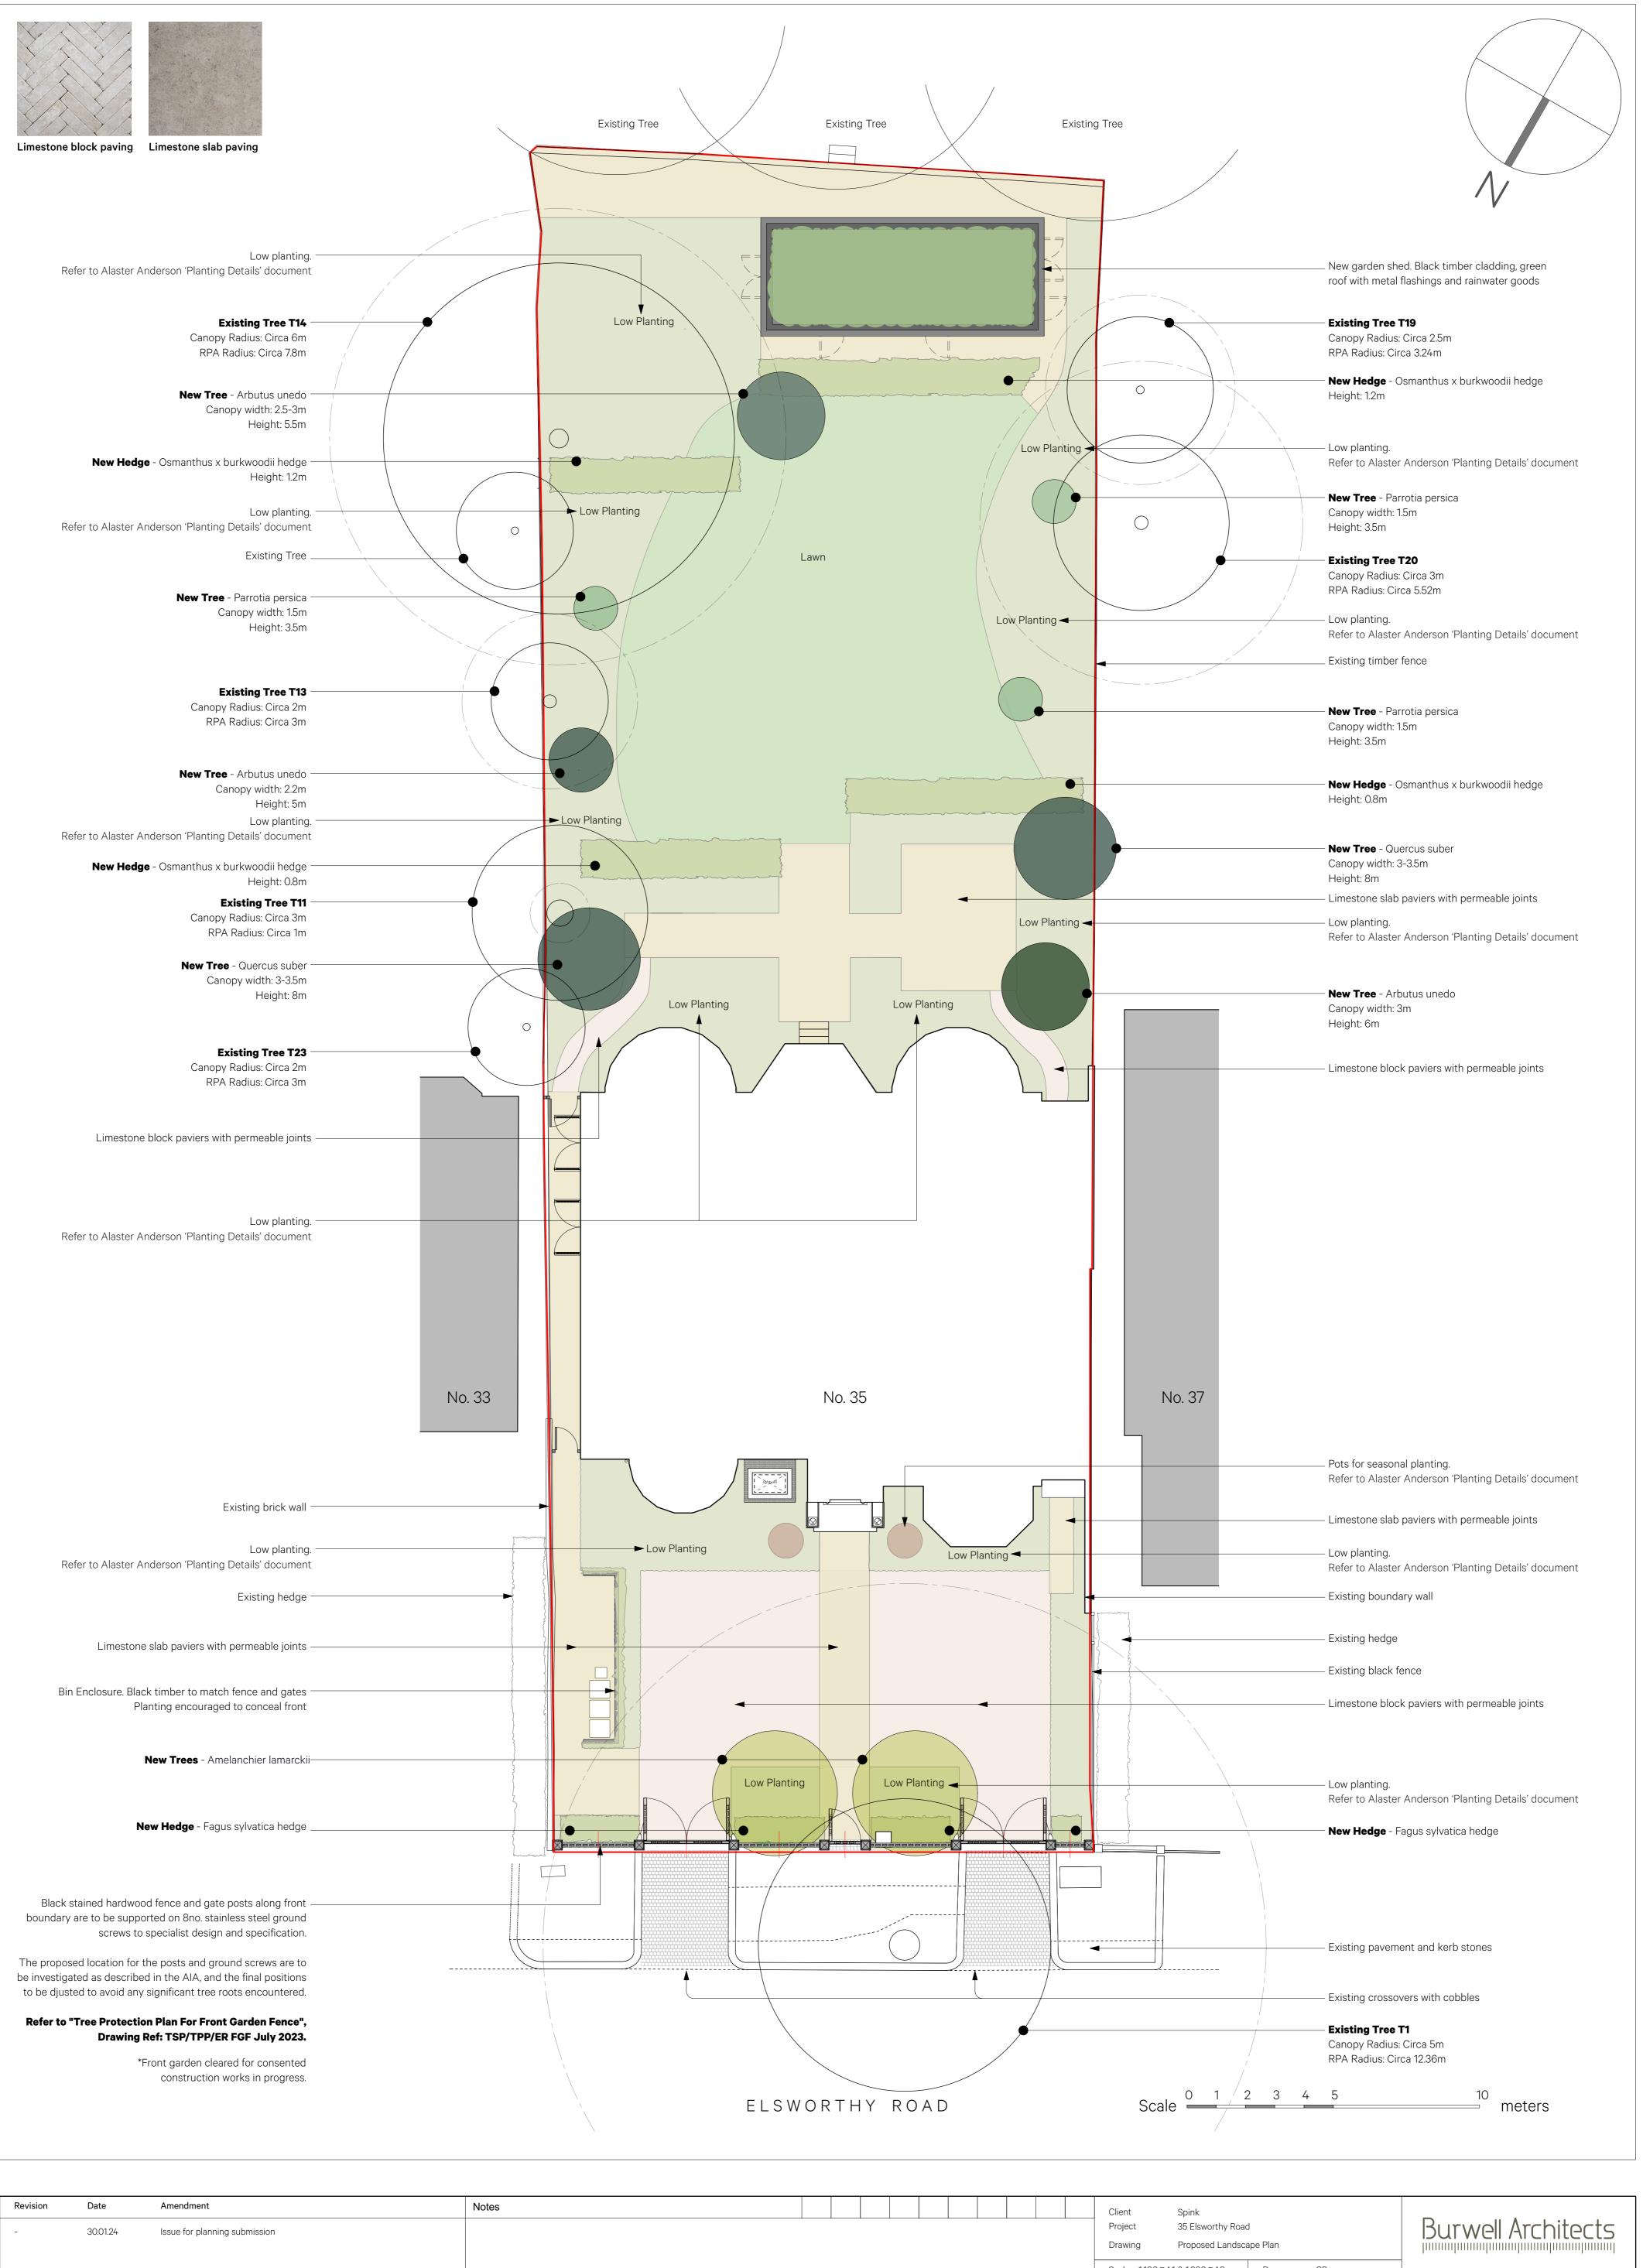

|   |                                        | 110.00                                                                                                                                                                                                                        |                                                                                                                         |                                                                                      | Client                                               | Spink                                     |               |                                                                                    |
|---|----------------------------------------|-------------------------------------------------------------------------------------------------------------------------------------------------------------------------------------------------------------------------------|-------------------------------------------------------------------------------------------------------------------------|--------------------------------------------------------------------------------------|------------------------------------------------------|-------------------------------------------|---------------|------------------------------------------------------------------------------------|
| - | 30.01.24 Issue for planning submission |                                                                                                                                                                                                                               |                                                                                                                         |                                                                                      | Project<br>Drawing                                   | 35 Elsworthy Road Proposed Landscape Plan |               | Burwell Architects                                                                 |
|   |                                        |                                                                                                                                                                                                                               |                                                                                                                         |                                                                                      | Scale 1:100@A1 & 1:200@A3 Drawn GB Date January 2024 |                                           |               | info@burwellarchitects.com<br>www.burwellarchitects.com                            |
|   |                                        | NO DIMENSIONS ARE TO BE SCALED FROM THIS DRAWING. THE CONTRACTOR/MANUFACTURER IS RESPONSIBLE FOR CHECKING A LTD. COPYRIGHT IS RESERVED BY THEM AND THE DRAWING IS ISSUED ON CONDITION THAT IT IS NOT COPIED, REPRODUCED, RETA | ALL DIMENSIONS AND QUERYING ANY DISCREPANCIES. THIS DRAWIN<br>AINED OR DISCLOSED TO ANY UNAUTHORISED PERSON, EITHER WHI | ING IS THE PROPERTY OF BURWELL ARCHITECTS HOLLY OR IN PART, WITHOUT WRITTEN CONSENT. | Project N° <b>929</b>                                | Drawing N°  929_PL_004                    | Revision<br>- | Unit 0.01 California Building<br>Deals Gateway<br>London SE13 7SB<br>020 8305 6010 |