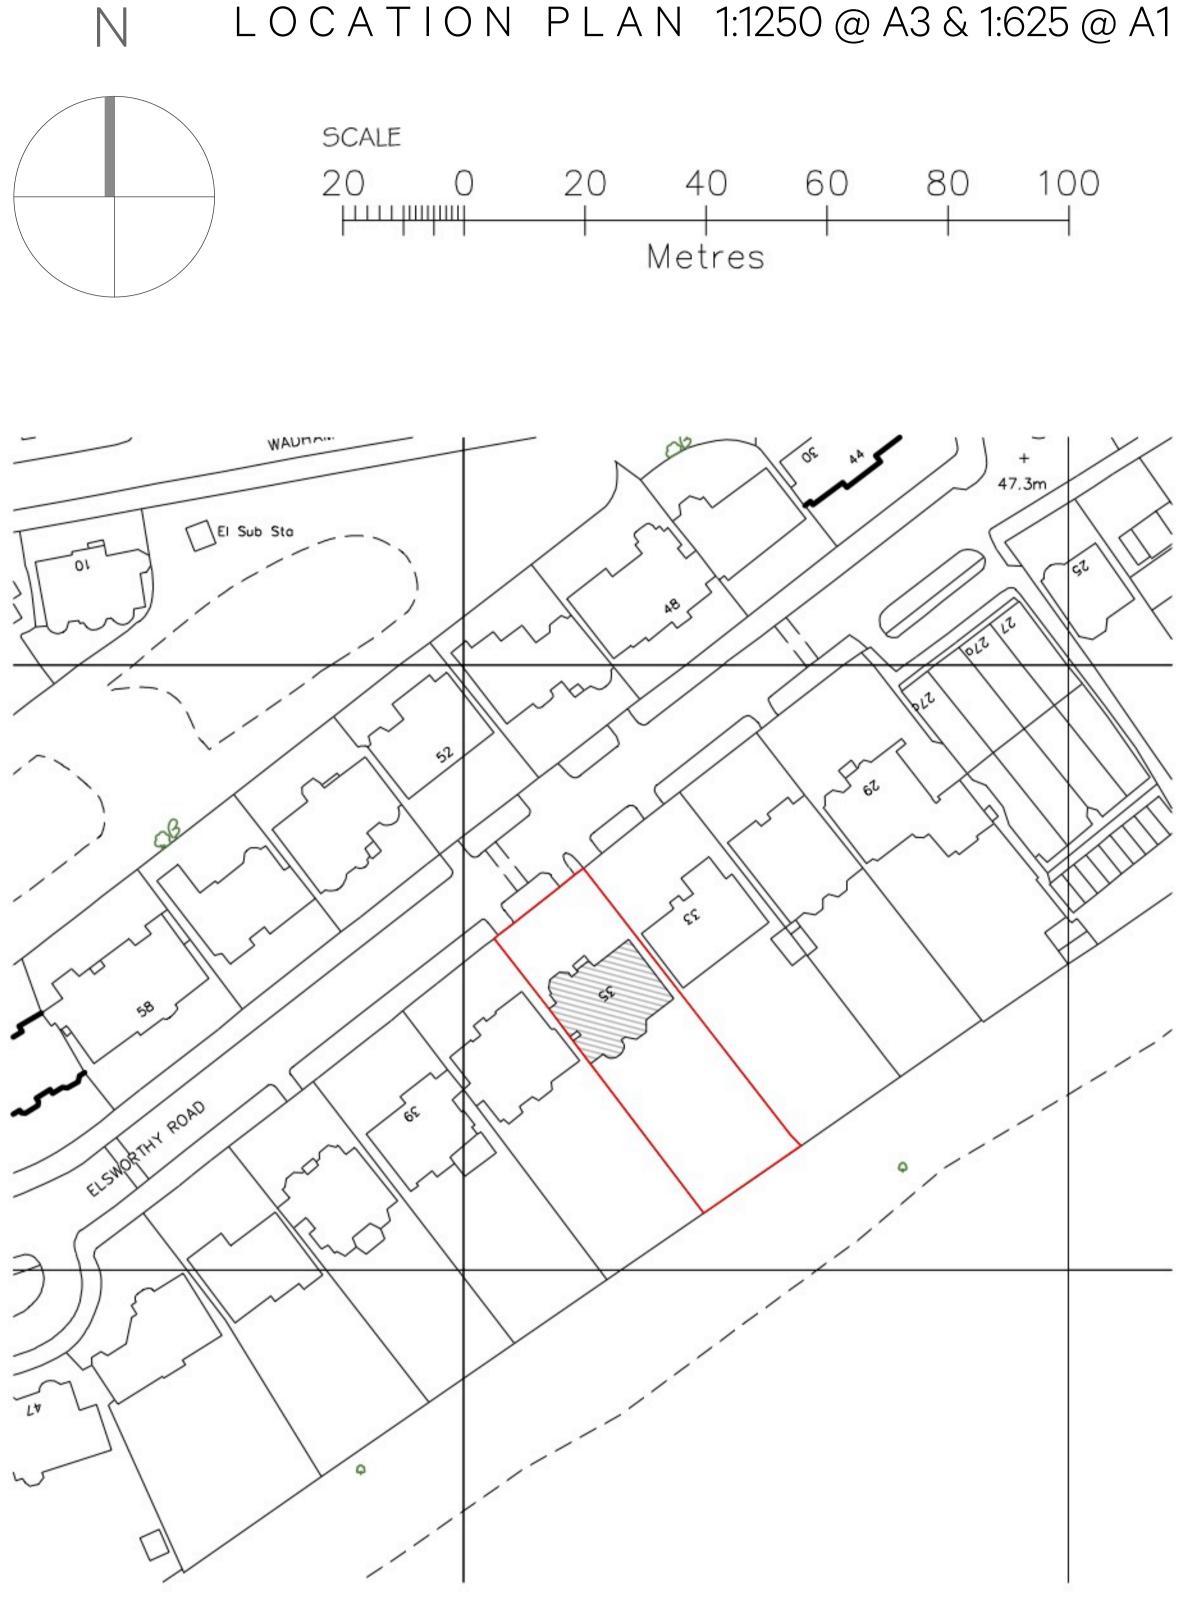

LOCATION PLAN 1:1250@A3&1:625@A1

## SITE BOUNDARY OUTLINED IN RED

| Project Nº<br><b>929</b>                                                | Drawing N°<br>929_PL_001 | Revision<br>- | Unit 0.01 California Building<br>Deals Gateway<br>London SE13 7SB<br>020 8305 6010 |  |
|-------------------------------------------------------------------------|--------------------------|---------------|------------------------------------------------------------------------------------|--|
| Scale 1:625@A1 & 1:1250@A3<br>Date January 2024                         |                          | Drawn GB      | info@burwellarchitects.com<br>www.burwellarchitects.com                            |  |
| Client Spink<br>Project 35 Elsworthy Road<br>Drawing Site Location Plan |                          |               | Burwell Architects                                                                 |  |
| Client                                                                  | Spink                    |               |                                                                                    |  |