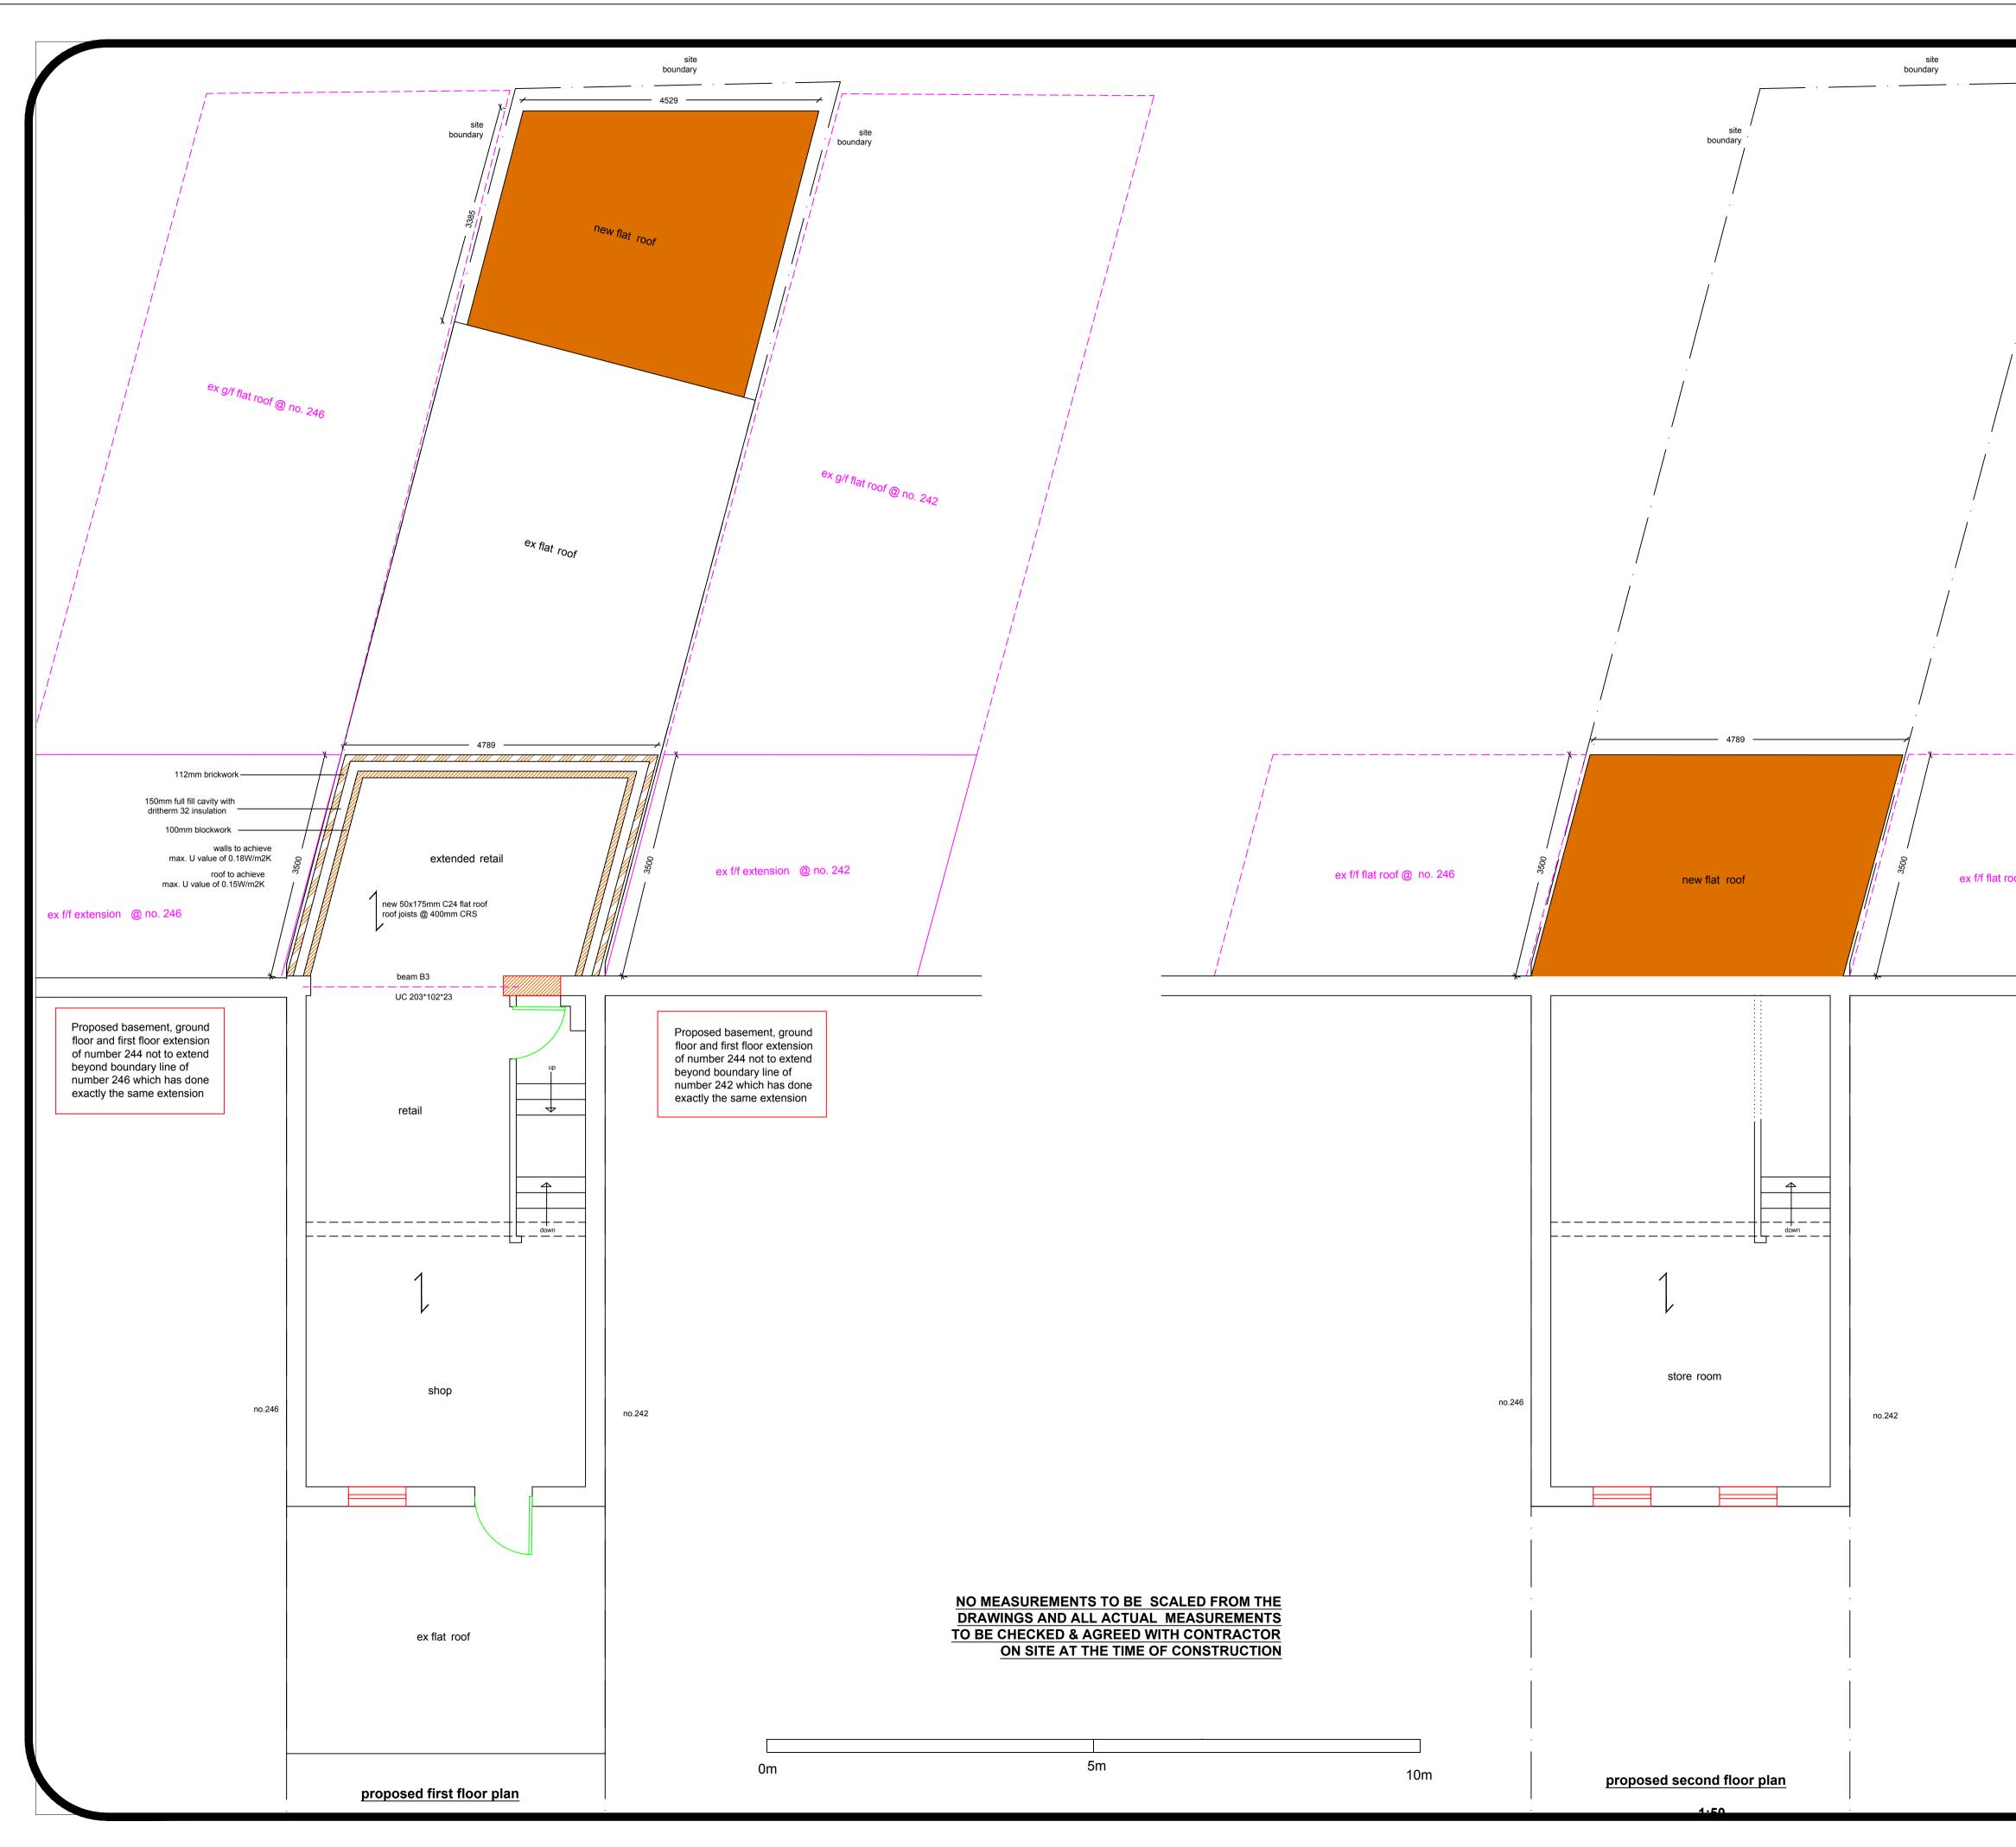

|                    | ( | General Notes                                                             |
|--------------------|---|---------------------------------------------------------------------------|
| / site<br>boundary |   |                                                                           |
|                    |   |                                                                           |
| /                  |   |                                                                           |
|                    |   |                                                                           |
|                    |   |                                                                           |
|                    |   |                                                                           |
|                    |   |                                                                           |
|                    |   |                                                                           |
|                    |   |                                                                           |
|                    |   |                                                                           |
| @ no. 242          |   |                                                                           |
|                    |   |                                                                           |
|                    |   |                                                                           |
|                    |   |                                                                           |
|                    |   |                                                                           |
|                    |   | Drg. No.RAS/0711   No.   Revision/Issue                                   |
|                    |   | Firm Name and Address                                                     |
|                    |   | Middlesex & Herts<br>7 Elgin Drive<br>Northwood                           |
|                    |   | Middlesex<br>HA6 2YR<br>01923 826280                                      |
|                    |   | Project Name and Address<br>Mr Rashid Sheikh                              |
|                    |   | 244 Camden High Street<br>Camden<br>London NW1 8QS                        |
|                    |   | Project Sheet                                                             |
|                    |   | two storey rear & first floor<br>rear extension<br>Dote<br>23-11-23<br>03 |
|                    |   | Scale<br>1:50                                                             |