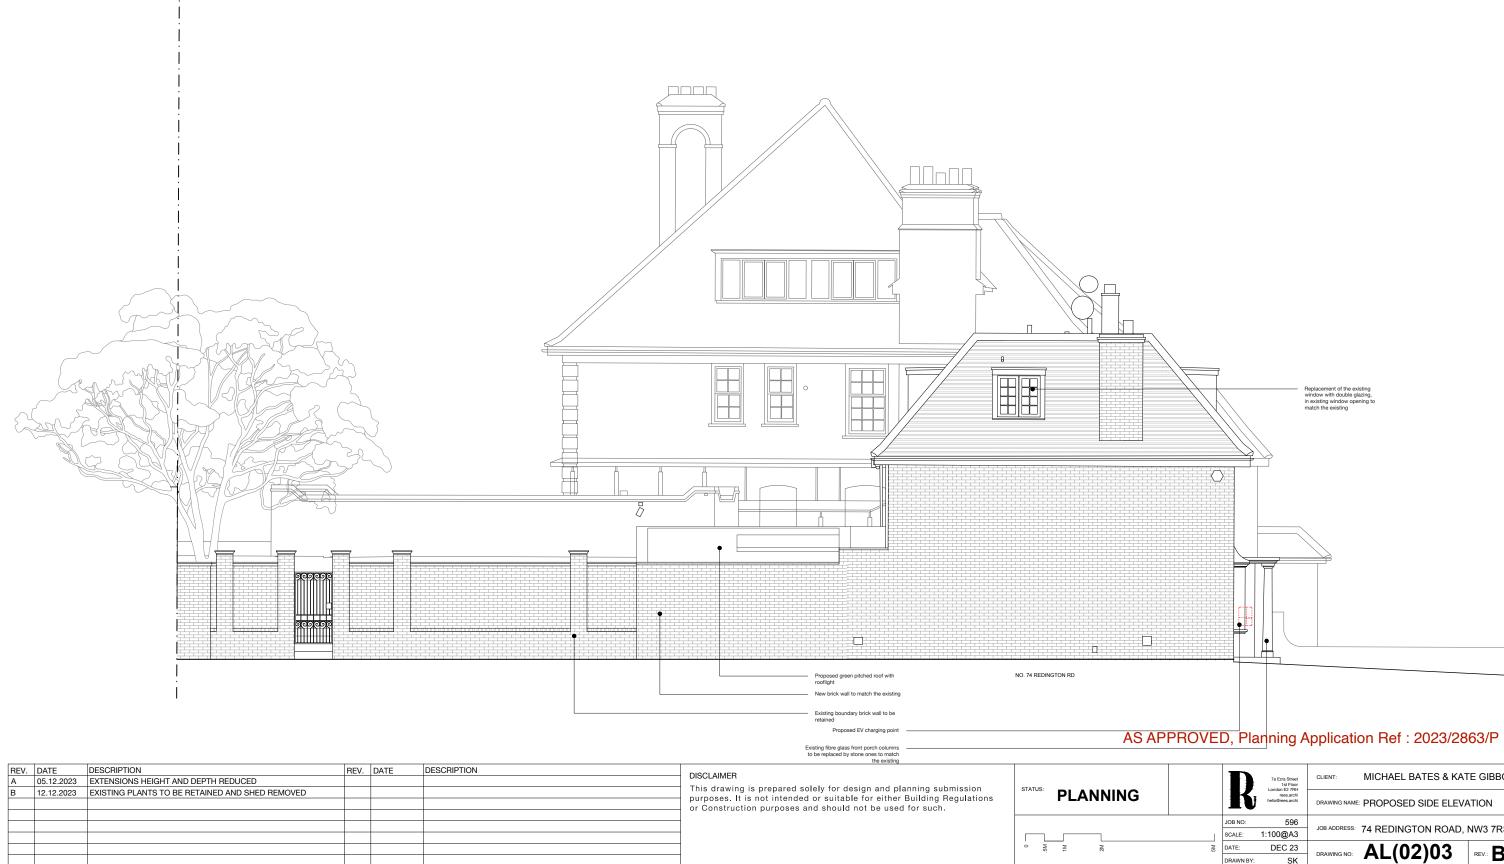

|    | D         | 7a Ezra Street<br>1st Floor    | CLIENT:      | MICHAEL BATES & KAT  | E GIBBONS      |
|----|-----------|--------------------------------|--------------|----------------------|----------------|
|    | К         | rees.archi<br>hello@rees.archi | DRAWING NAME | PROPOSED SIDE ELEVA  | TION           |
|    | JOB NO:   | 596                            |              |                      |                |
| 1  | SCALE:    | 1:100@A3                       | JOB ADDRESS: | 74 REDINGTON ROAD, I | NW37RS         |
| N. | DATE:     | DEC 23                         | DRAWING NO:  | AL(02)03             | REV.: <b>R</b> |
|    | DRAWN BY: | SK                             | DRAWING NO:  |                      | REV.: D        |