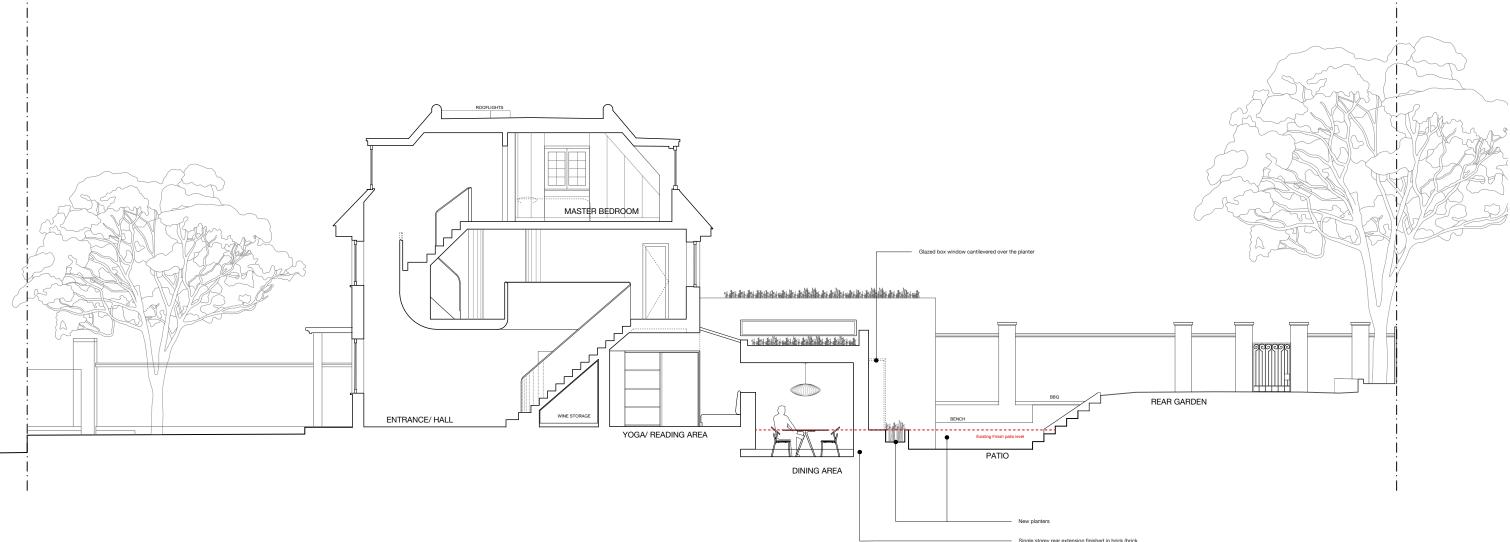

|    | DRAWN BY: | SK                             | DRAWING NO:                       |                              | rev.: <b>B</b> |  |
|----|-----------|--------------------------------|-----------------------------------|------------------------------|----------------|--|
| 2W | DATE:     | DEC 23                         |                                   | AL(03)01 REV.: B             |                |  |
| 1  | SCALE:    | 1:100@A3                       | JOB ADDRESS:                      | 74 REDINGTON ROAD, NW3 7RS   |                |  |
|    | JOB NO:   | 596                            |                                   |                              |                |  |
|    | K         | rees.archi<br>hello@rees.archi | DRAWING NAME: PROPOSED SECTION AA |                              |                |  |
|    | D         | 7a Ezra Street<br>1st Floor    | CLIENT:                           | MICHAEL BATES & KATE GIBBONS |                |  |
|    |           |                                |                                   |                              |                |  |