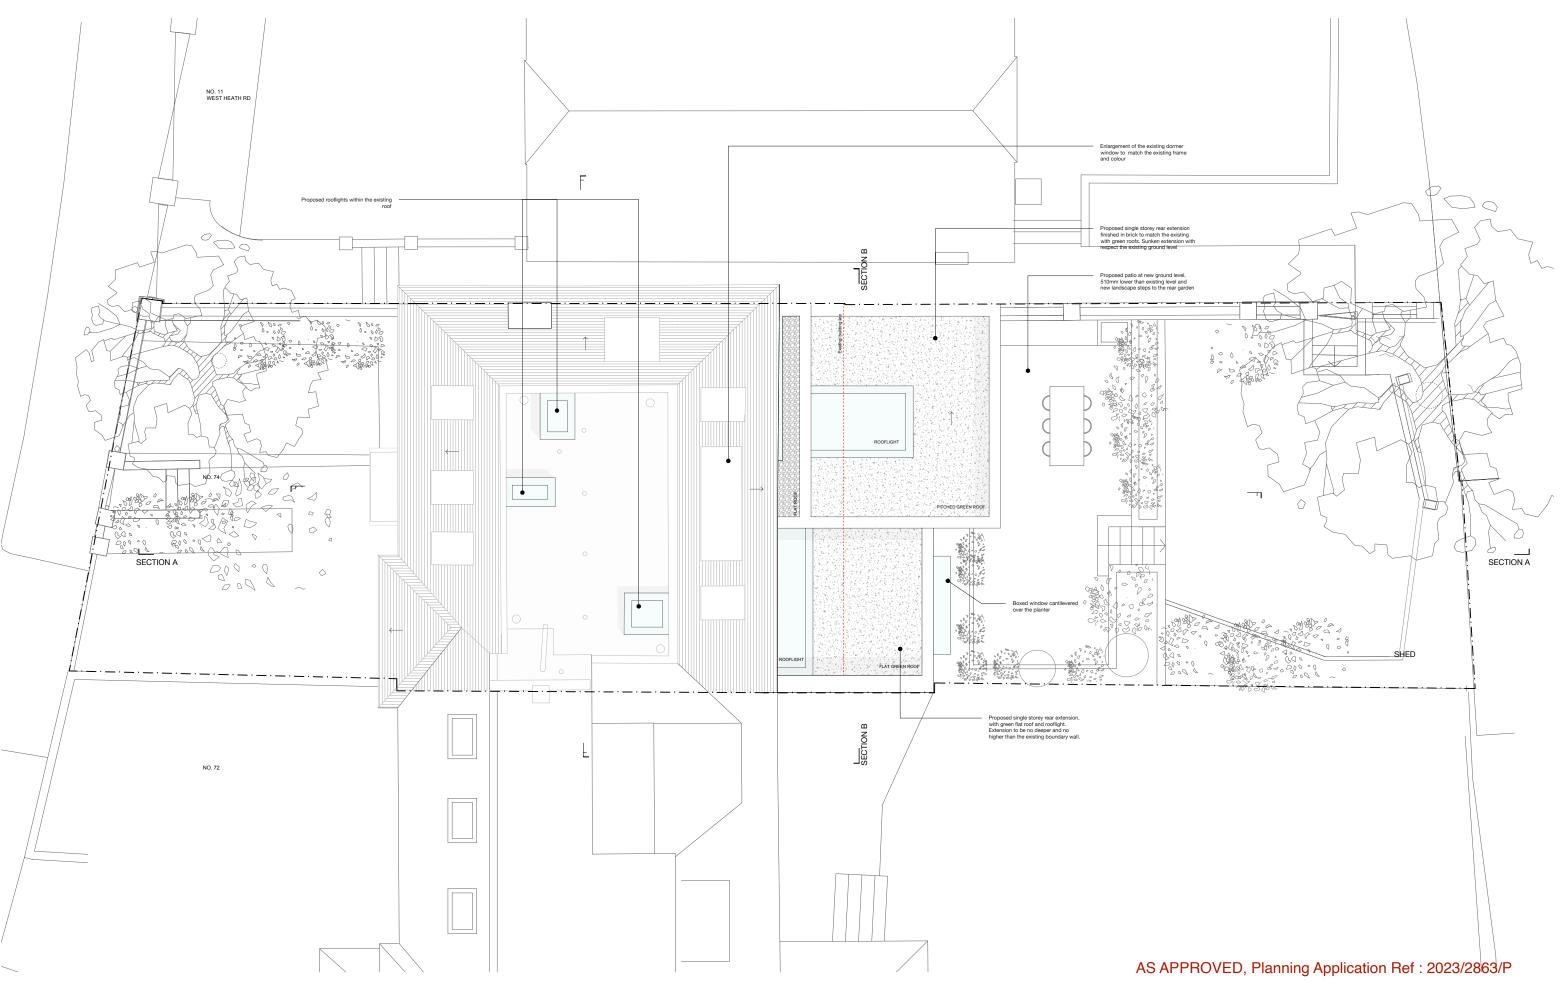

| N          | D         | 7a Ezra Street<br>1st Floor<br>London E2 7RH | CLIENT:                                                                                       | MICHAEL BATES & KAT  | E GIBBONS      |
|------------|-----------|----------------------------------------------|-----------------------------------------------------------------------------------------------|----------------------|----------------|
| $\bigcirc$ | К         | rees.archi<br>hello@rees.archi               | DRAWING NAME: PROPOSED LOFT FLOO<br>JOB ADDRESS: 74 REDINGTON ROAD,<br>ADDRAWING NO: AL(01)03 | R PLAN               |                |
|            | JOB NO:   | 596                                          |                                                                                               |                      | 100 700        |
| 1          | SCALE:    | 1:100@A3                                     | JOB ADDRESS:                                                                                  | 74 REDINGTON ROAD, I | NW37RS         |
| 5M         | DATE:     | DEC 23                                       | 00414/0400                                                                                    | <b>VI (01)03</b>     | REV.: <b>B</b> |
|            | DRAWN BY: | SK                                           | DRAWING NO:                                                                                   | AL(01)03             | REV.: D        |

| REV. | DATE       | DESCRIPTION                                     | REV. | . DATE DESCRIPTION | DISCLAIMER                                                                                                                                  |                  |
|------|------------|-------------------------------------------------|------|--------------------|---------------------------------------------------------------------------------------------------------------------------------------------|------------------|
| A    | 05.12.2023 | EXTENSIONS HEIGHT AND DEPTH REDUCED             |      |                    |                                                                                                                                             |                  |
| В    | 12.12.2023 | EXISTING PLANTS TO BE RETAINED AND SHED REMOVED |      |                    | This drawing is prepared solely for design and planning submission purposes. It is not intended or suitable for either Building Regulations | STATUS: PLANNING |
|      |            |                                                 |      |                    | or Construction purposes and should not be used for such.                                                                                   |                  |
|      |            |                                                 |      |                    |                                                                                                                                             |                  |
|      |            |                                                 |      |                    |                                                                                                                                             |                  |
|      |            |                                                 |      |                    |                                                                                                                                             |                  |
|      |            |                                                 |      |                    |                                                                                                                                             | 2M 1M 0          |
|      |            |                                                 |      |                    |                                                                                                                                             |                  |