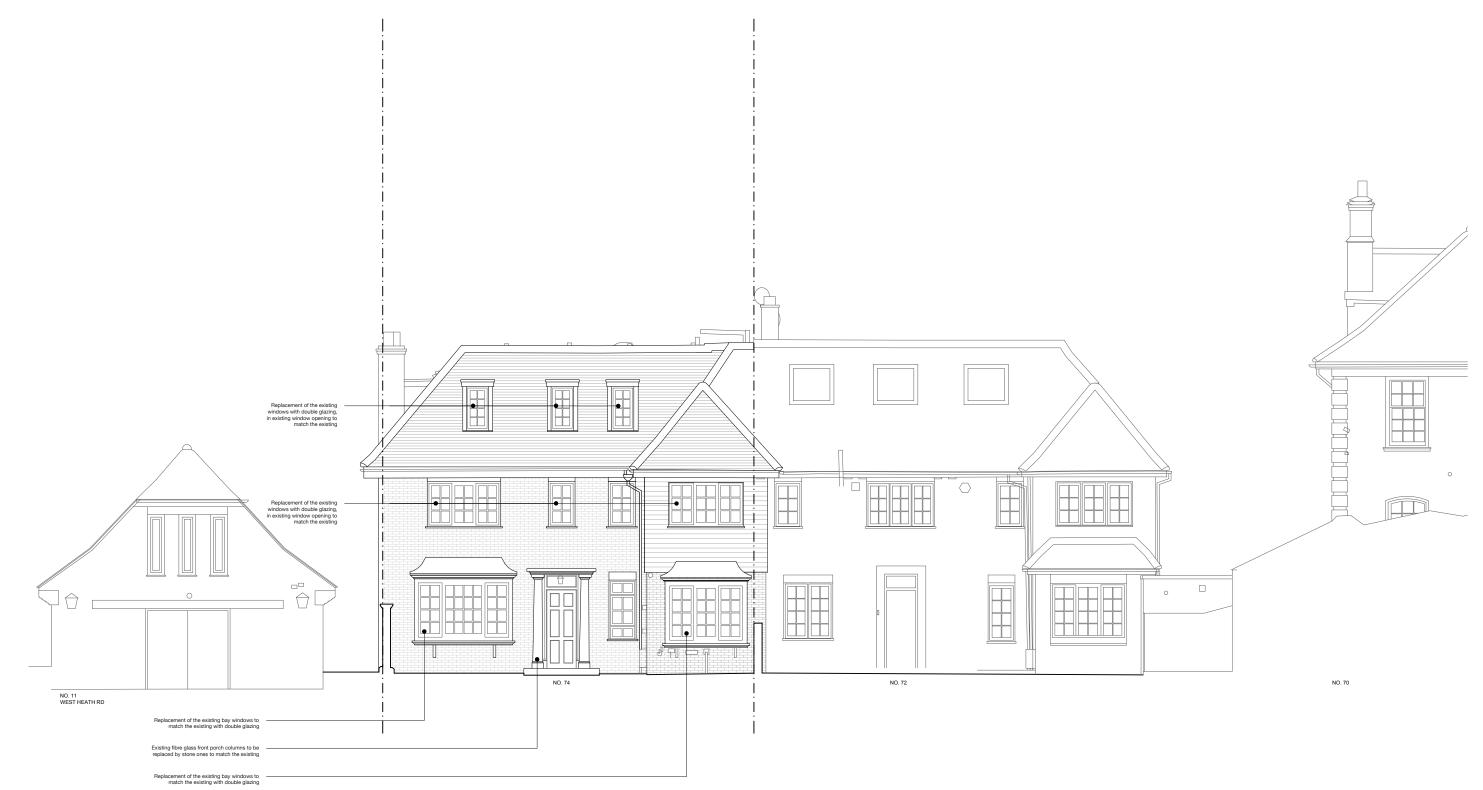

|    | D         | 7a Ezra Street<br>1st Floor<br>London E2 7RH | CLIENT:      | MICHAEL BATES & KAT  | E GIBBONS      |  |
|----|-----------|----------------------------------------------|--------------|----------------------|----------------|--|
|    | K         | rees.archi<br>hello@rees.archi               | DRAWING NAME | PROPOSED FRONT ELE   | VATION         |  |
|    | JOB NO:   | 596                                          |              |                      |                |  |
| 1  | SCALE:    | 1:100@A3                                     | JUB ADDRESS: | 74 REDINGTON ROAD, I | NVV3 /RS       |  |
| N. | DATE:     | DEC 23                                       | DRAWING NO:  | AL(02)01             | REV.: <b>R</b> |  |
|    | DRAWN BY: | SK                                           | DRAWING NO:  |                      | REV.: D        |  |