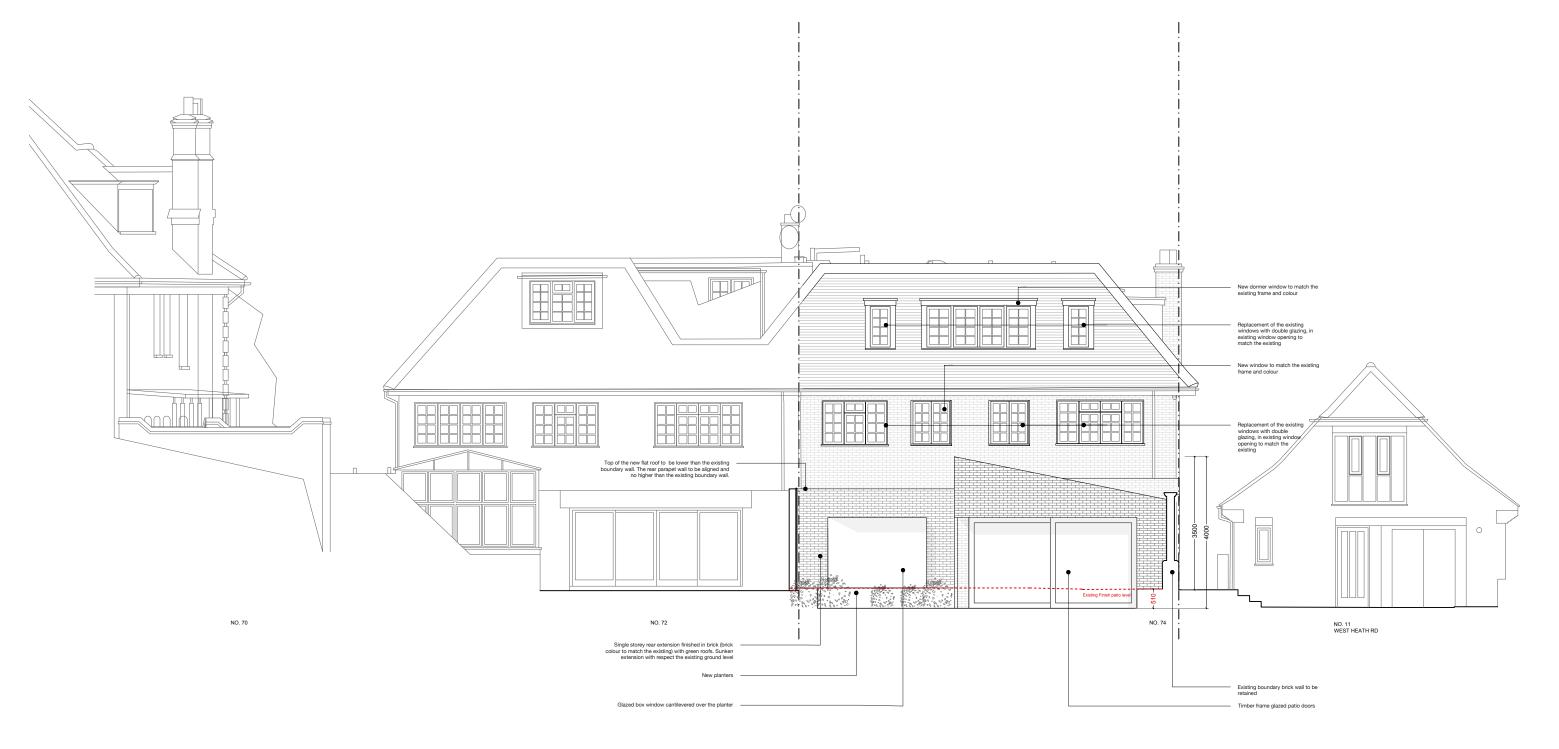

|    | D         | 7a Ezra Street<br>1st Floor<br>London E2 7RH | CLIENT:      | MICHAEL BATES & KAT  | E GIBBONS      |  |
|----|-----------|----------------------------------------------|--------------|----------------------|----------------|--|
|    | К         | rees.archi<br>hello@rees.archi               | DRAWING NAME | PROPOSED REAR ELEV   | ATION          |  |
|    | JOB NO:   | 596                                          |              |                      |                |  |
| 1  | SCALE:    | 1:100@A3                                     | JOB ADDRESS: | 74 REDINGTON ROAD, I | NW3 /RS        |  |
| N. | DATE:     | DEC 23                                       | DRAWING NO:  | AL(02)02             | REV.: <b>B</b> |  |
|    | DRAWN BY: | SK                                           | DRAWING NO:  |                      | REV.: D        |  |

Single storey rear extension finished in brick (brick colour to match the existing) with green roofs. Sunken extension with respect the existing ground level

| REV. | DATE       | DESCRIPTION                                     | REV. | DATE | DESCRIPTION | DISCLAIMER                                                                                                                                  |                  |
|------|------------|-------------------------------------------------|------|------|-------------|---------------------------------------------------------------------------------------------------------------------------------------------|------------------|
| A    | 05.12.2023 | EXTENSIONS HEIGHT AND DEPTH REDUCED             |      |      |             |                                                                                                                                             |                  |
| В    | 12.12.2023 | EXISTING PLANTS TO BE RETAINED AND SHED REMOVED |      |      |             | This drawing is prepared solely for design and planning submission purposes. It is not intended or suitable for either Building Regulations | STATUS: PLANNING |
|      |            |                                                 |      |      |             | or Construction purposes and should not be used for such.                                                                                   |                  |
|      |            |                                                 |      |      |             |                                                                                                                                             |                  |
|      |            |                                                 |      |      |             |                                                                                                                                             |                  |
|      |            |                                                 |      |      |             |                                                                                                                                             |                  |
|      |            |                                                 |      |      |             |                                                                                                                                             | 2M 1 0           |
|      |            |                                                 |      |      |             |                                                                                                                                             |                  |