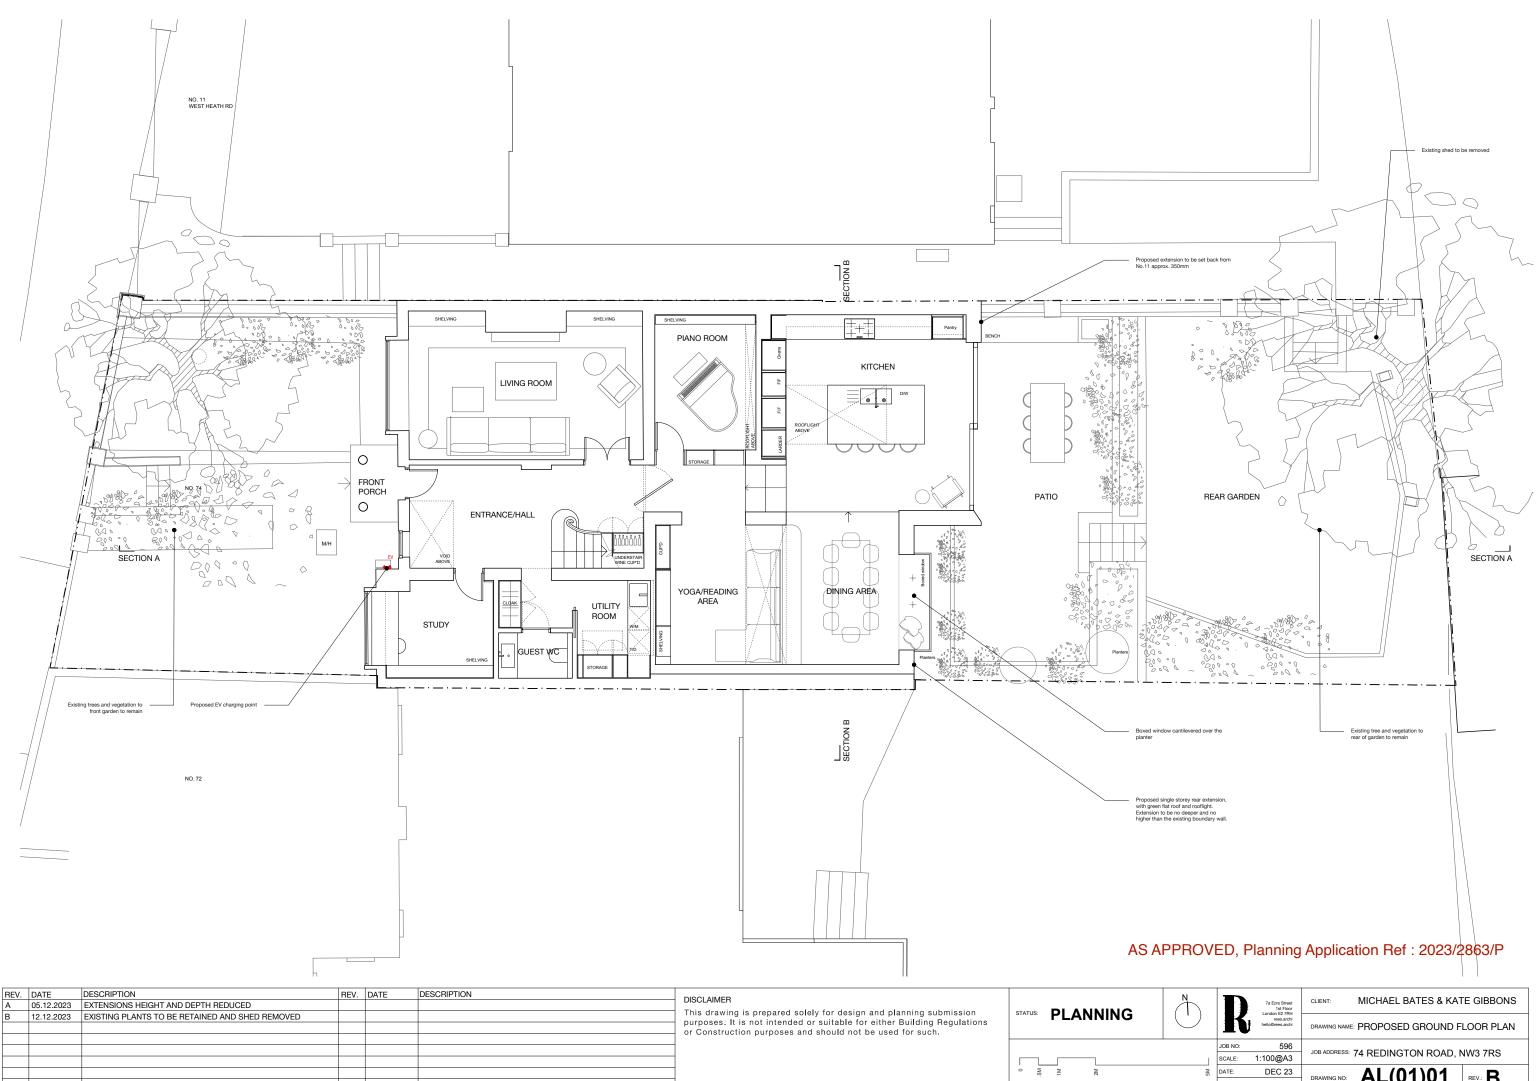

| N          | D         | 7a Ezra Street<br>1st Floor    | CLIENT: MICHAEL BATES & KATE GIBBONS     |  |  |
|------------|-----------|--------------------------------|------------------------------------------|--|--|
| $\bigcirc$ | К         | rees.archi<br>hello@rees.archi | DRAWING NAME: PROPOSED GROUND FLOOR PLAN |  |  |
|            | JOB NO:   | 596                            |                                          |  |  |
| 1          | SCALE:    | 1:100@A3                       | JOB ADDRESS: 74 REDINGTON ROAD, NW3 7RS  |  |  |
| SM         | DATE:     | DEC 23                         | DRAWING NO: AL(01)01 REV.: B             |  |  |
|            | DRAWN BY: | SK                             |                                          |  |  |

| REV. | DATE       | DESCRIPTION                                     | REV. | DATE | DESCRIPTION | DISCLAIMER                                                                                                                                  |                  |  |
|------|------------|-------------------------------------------------|------|------|-------------|---------------------------------------------------------------------------------------------------------------------------------------------|------------------|--|
| A    | 05.12.2023 | EXTENSIONS HEIGHT AND DEPTH REDUCED             |      |      |             |                                                                                                                                             |                  |  |
| В    | 12.12.2023 | EXISTING PLANTS TO BE RETAINED AND SHED REMOVED |      |      |             | This drawing is prepared solely for design and planning submission purposes. It is not intended or suitable for either Building Regulations | STATUS: PLANNING |  |
|      |            |                                                 |      |      |             | or Construction purposes and should not be used for such.                                                                                   |                  |  |
|      |            |                                                 |      |      |             |                                                                                                                                             |                  |  |
|      |            |                                                 |      |      |             |                                                                                                                                             |                  |  |
|      |            |                                                 |      |      |             |                                                                                                                                             |                  |  |
|      |            |                                                 |      |      |             |                                                                                                                                             | 2M 1 0           |  |
|      |            |                                                 |      |      |             |                                                                                                                                             |                  |  |