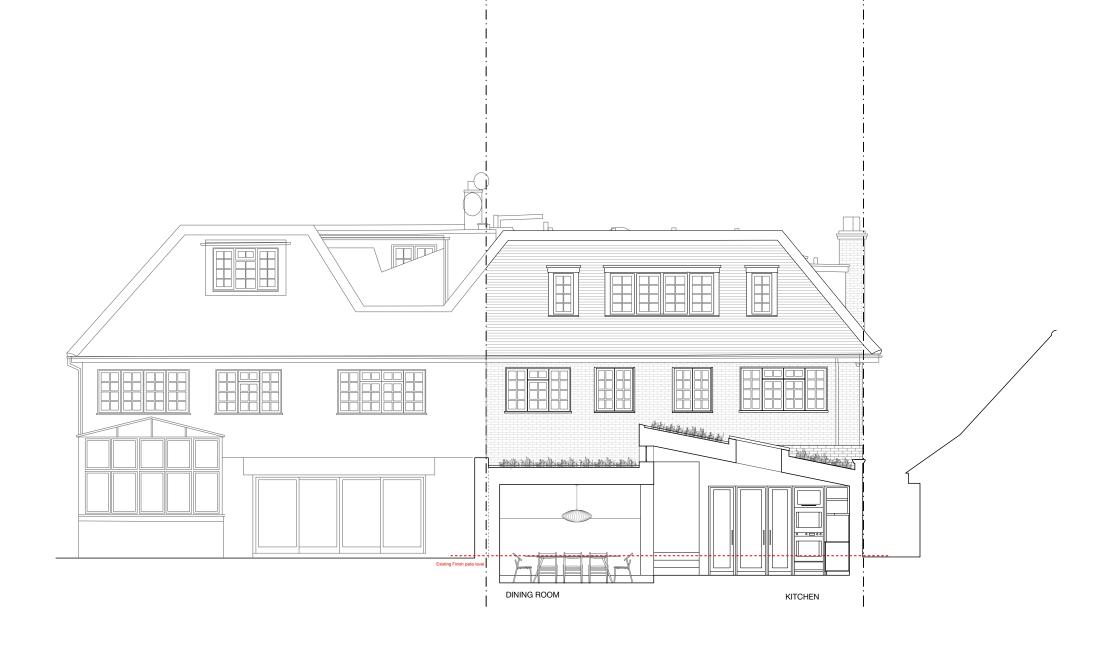

|    | D         | 7a Ezra Street<br>1st Floor<br>London E2 7RH | CLIENT:      | MICHAEL BATES & KAT  | E GIBBONS      |  |
|----|-----------|----------------------------------------------|--------------|----------------------|----------------|--|
|    | К         | rees.archi<br>hello@rees.archi               | DRAWING NAME | PROPOSED REAR ELEV   | ATION          |  |
|    | JOB NO:   | 596                                          |              |                      |                |  |
| 1  | SCALE:    | 1:100@A3                                     | JOB ADDRESS: | 74 REDINGTON ROAD, I | NW3 /RS        |  |
| N. | DATE:     | DEC 23                                       | DRAWING NO:  | AL(02)02             | REV.: <b>B</b> |  |
|    | DRAWN BY: | SK                                           | DRAWING NO:  |                      | REV.: D        |  |

Single storey rear extension finished in brick (brick colour to match the existing) with green roofs. Sunken extension with respect the existing ground level

| REV. | DATE       | DESCRIPTION                                     | REV. | DATE | DESCRIPTION | DISCLAIMER                                                                                                                                  |                  |
|------|------------|-------------------------------------------------|------|------|-------------|---------------------------------------------------------------------------------------------------------------------------------------------|------------------|
| A    | 05.12.2023 | EXTENSIONS HEIGHT AND DEPTH REDUCED             |      |      |             |                                                                                                                                             |                  |
| В    | 12.12.2023 | EXISTING PLANTS TO BE RETAINED AND SHED REMOVED |      |      |             | This drawing is prepared solely for design and planning submission purposes. It is not intended or suitable for either Building Regulations | STATUS: PLANNING |
|      |            |                                                 |      |      |             | or Construction purposes and should not be used for such.                                                                                   |                  |
|      |            |                                                 |      |      |             |                                                                                                                                             |                  |
|      |            |                                                 |      |      |             |                                                                                                                                             |                  |
|      |            |                                                 |      |      |             |                                                                                                                                             |                  |
|      |            |                                                 |      |      |             |                                                                                                                                             | 2M 1 0           |
|      |            |                                                 |      |      |             |                                                                                                                                             |                  |