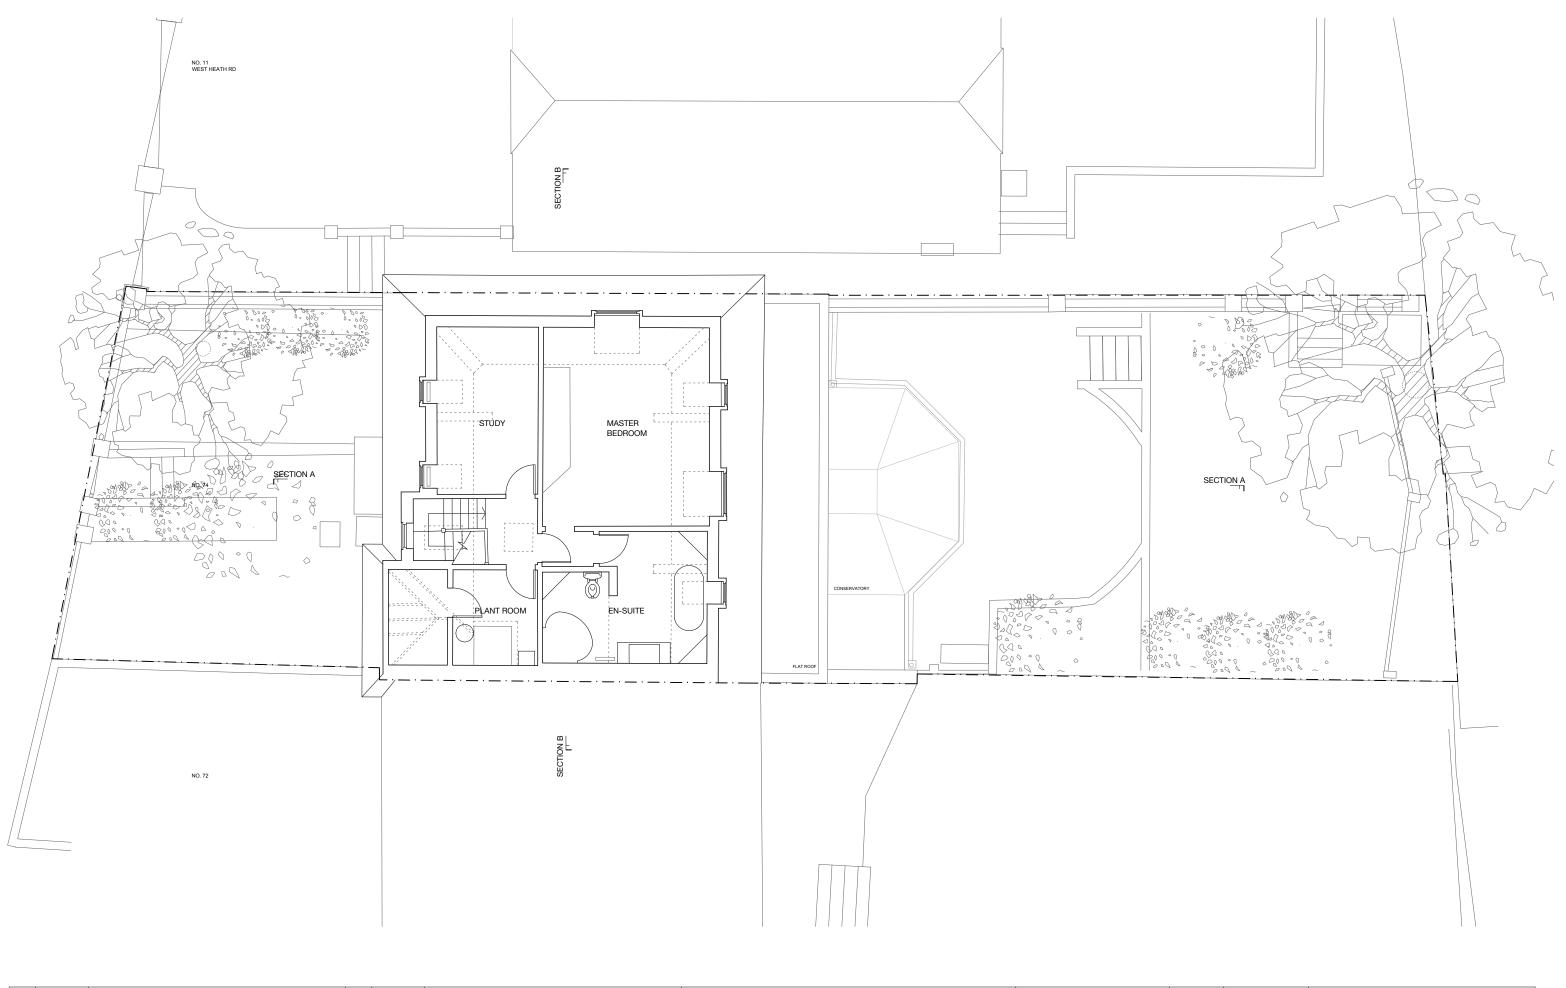

| REV | . DATE    | DESCRIPTION                                       | RE | V. DATE | DESCRIPTION | DISCLAIMER                                                                                                                                  |          |          | N -                              | MICHAEL BATEO & KATE OIDBONG                   |
|-----|-----------|---------------------------------------------------|----|---------|-------------|---------------------------------------------------------------------------------------------------------------------------------------------|----------|----------|----------------------------------|------------------------------------------------|
| Α   | 05.12.202 | 3 EXTENSIONS HEIGHT AND DEPTH REDUCED             |    |         |             |                                                                                                                                             |          | PLANNING | 7a Ezra Street 1st Floor         | ra Street CLIENT: MICHAEL BATES & KATE GIBBONS |
| В   | 12.12.202 | 3 EXISTING PLANTS TO BE RETAINED AND SHED REMOVED |    |         |             | This drawing is prepared solely for design and planning submission purposes. It is not intended or suitable for either Building Regulations | STATUS:  |          | London r                         | n E2 7RH<br>ees.archi                          |
|     |           |                                                   |    |         |             | or Construction purposes and should not be used for such.                                                                                   |          |          | DRAWING NAME: EXISTING LOFT PLAN | DRAWING NAME: EXISTING LOFT PLAN               |
|     |           |                                                   |    |         |             |                                                                                                                                             |          |          | Lonvo                            | 500                                            |
|     |           |                                                   |    |         |             |                                                                                                                                             |          |          | JOB NO:                          | JOB ADDRESS: 74 REDINGTON ROAD, NW3 7RS        |
|     |           |                                                   |    |         |             |                                                                                                                                             |          |          | 11.100                           | g, 15                                          |
|     |           |                                                   |    |         |             |                                                                                                                                             | 0<br>M3: | 7M 2M    | E DATE: DE                       | C 23   DRAWING NO: AL(00)03   REV.: B          |
|     |           |                                                   |    |         |             |                                                                                                                                             |          |          | DRAWN BY:                        | SK SKAMMONE AL(OO)OO                           |