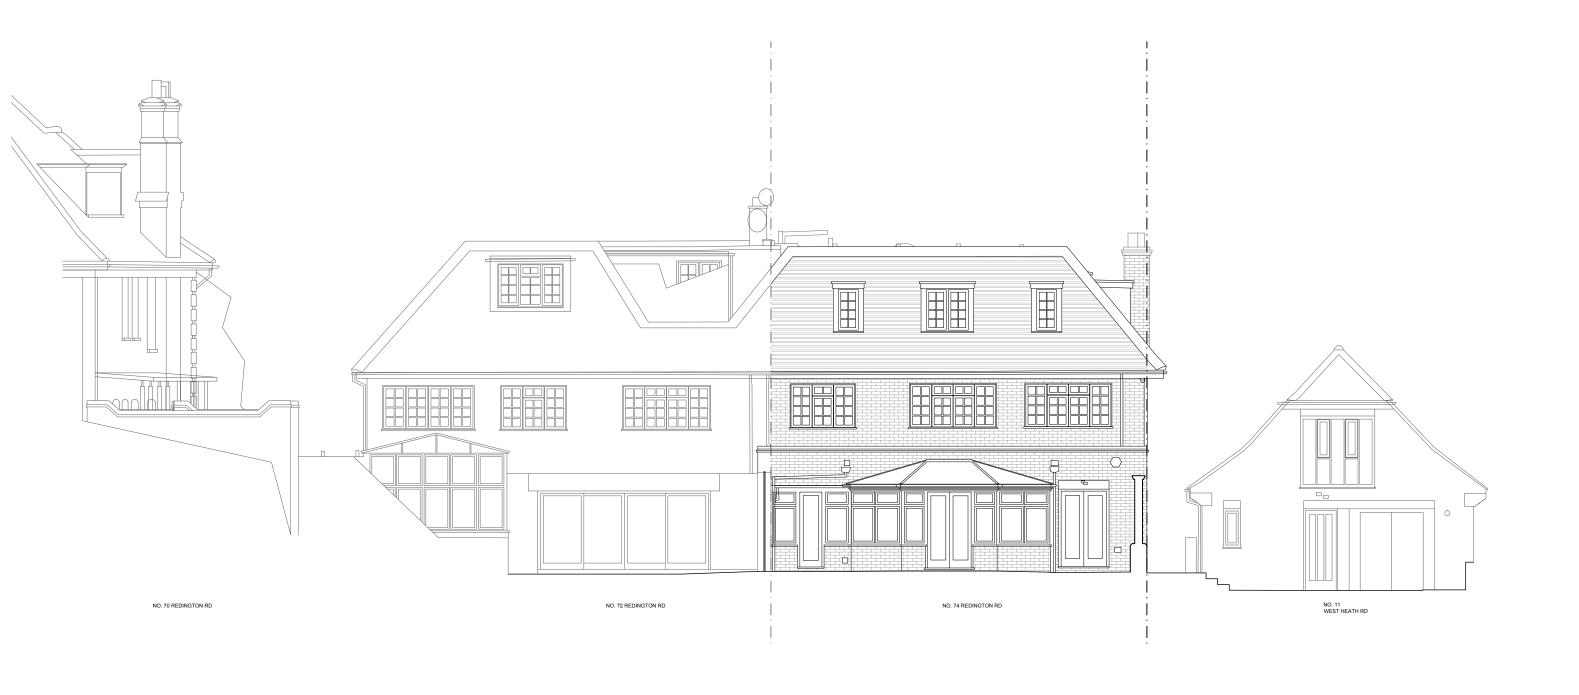

| REV. | DATE       | DESCRIPTION                                     | REV. DATE | DESCRIPTION | DISCLAIMER                                                                                                                                  |          |          |      |                                                                   |                                      | MICHAEL DATEC & KATE CIDDONIC              |
|------|------------|-------------------------------------------------|-----------|-------------|---------------------------------------------------------------------------------------------------------------------------------------------|----------|----------|------|-------------------------------------------------------------------|--------------------------------------|--------------------------------------------|
| Α    | 05.12.2023 | EXTENSIONS HEIGHT AND DEPTH REDUCED             |           |             |                                                                                                                                             |          | PLANNING |      | 7a Ezra Street 1st Floor London Ez 7RH rees.archi helo@rees.archi | CLIENT: MICHAEL BATES & KATE GIBBONS |                                            |
| В    | 12.12.2023 | EXISTING PLANTS TO BE RETAINED AND SHED REMOVED |           |             | This drawing is prepared solely for design and planning submission purposes. It is not intended or suitable for either Building Regulations | STATUS:  |          | JING |                                                                   |                                      |                                            |
|      |            |                                                 |           |             | or Construction purposes and should not be used for such.                                                                                   | •        |          | **** |                                                                   | hello@rees.archi                     | DRAWING NAME: EXISTING REAR ELEVATION      |
|      |            |                                                 |           |             | or construction purposes and should her be assured to each                                                                                  |          |          |      |                                                                   | 500                                  |                                            |
|      |            |                                                 |           |             |                                                                                                                                             |          |          |      | JOB NO:                                                           | 596                                  | JOB ADDRESS: 74 REDINGTON ROAD, NW3 7RS    |
|      |            |                                                 |           |             |                                                                                                                                             |          |          |      | SCALE:                                                            | 1:100@A3                             | 7 THEBITOTOTTHONE, TWO THE                 |
|      |            |                                                 |           |             |                                                                                                                                             | 0<br>.5M | ™ MS     |      | B DATE:                                                           | DEC 23                               | DRAWING NO: <b>AL(00)06</b> REV.: <b>B</b> |
|      |            |                                                 |           |             |                                                                                                                                             |          |          |      | DRAWN BY:                                                         | SK                                   | DRAWING NO: AL(UU)UU REV B                 |