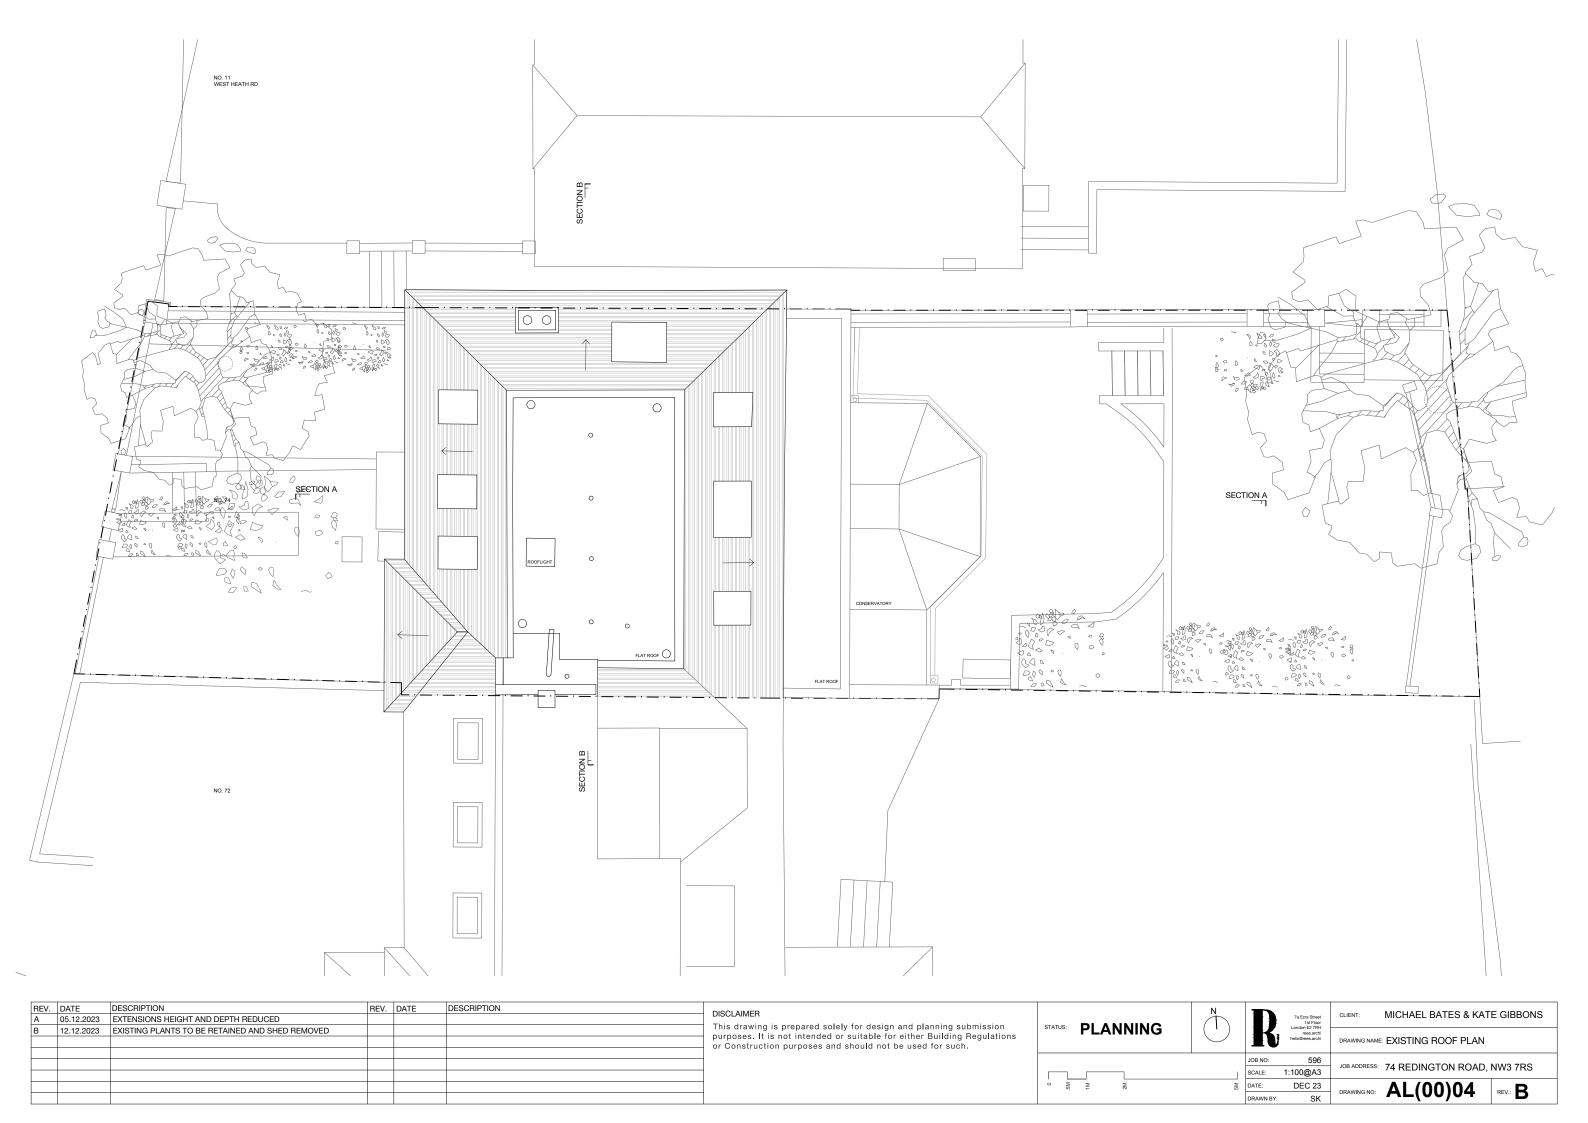

| REV | . DATE    | DESCRIPTION                                       | RE | V. DATE | DESCRIPTION | DISCLAIMER                                                                                                                                  |          |          | N -                              | MICHAEL BATEO & KATE OIDBONG                   |
|-----|-----------|---------------------------------------------------|----|---------|-------------|---------------------------------------------------------------------------------------------------------------------------------------------|----------|----------|----------------------------------|------------------------------------------------|
| Α   | 05.12.202 | 3 EXTENSIONS HEIGHT AND DEPTH REDUCED             |    |         |             |                                                                                                                                             |          | PLANNING | 7a Ezra Street 1st Floor         | ra Street CLIENT: MICHAEL BATES & KATE GIBBONS |
| В   | 12.12.202 | 3 EXISTING PLANTS TO BE RETAINED AND SHED REMOVED |    |         |             | This drawing is prepared solely for design and planning submission purposes. It is not intended or suitable for either Building Regulations | STATUS:  |          | London r                         | n E2 7RH<br>ees.archi                          |
|     |           |                                                   |    |         |             | or Construction purposes and should not be used for such.                                                                                   |          |          | DRAWING NAME: EXISTING LOFT PLAN | DRAWING NAME: EXISTING LOFT PLAN               |
|     |           |                                                   |    |         |             |                                                                                                                                             |          |          | Lonvo                            | 500                                            |
|     |           |                                                   |    |         |             |                                                                                                                                             |          |          | JOB NO:                          | JOB ADDRESS: 74 REDINGTON ROAD, NW3 7RS        |
|     |           |                                                   |    |         |             |                                                                                                                                             |          |          | 11.100                           | g, 15                                          |
|     |           |                                                   |    |         |             |                                                                                                                                             | 0<br>M3: | 7M 2M    | E DATE: DE                       | C 23   DRAWING NO: AL(00)03   REV.: B          |
|     |           |                                                   |    |         |             |                                                                                                                                             |          |          | DRAWN BY:                        | SK SKAMMONE AL(OO)OO                           |