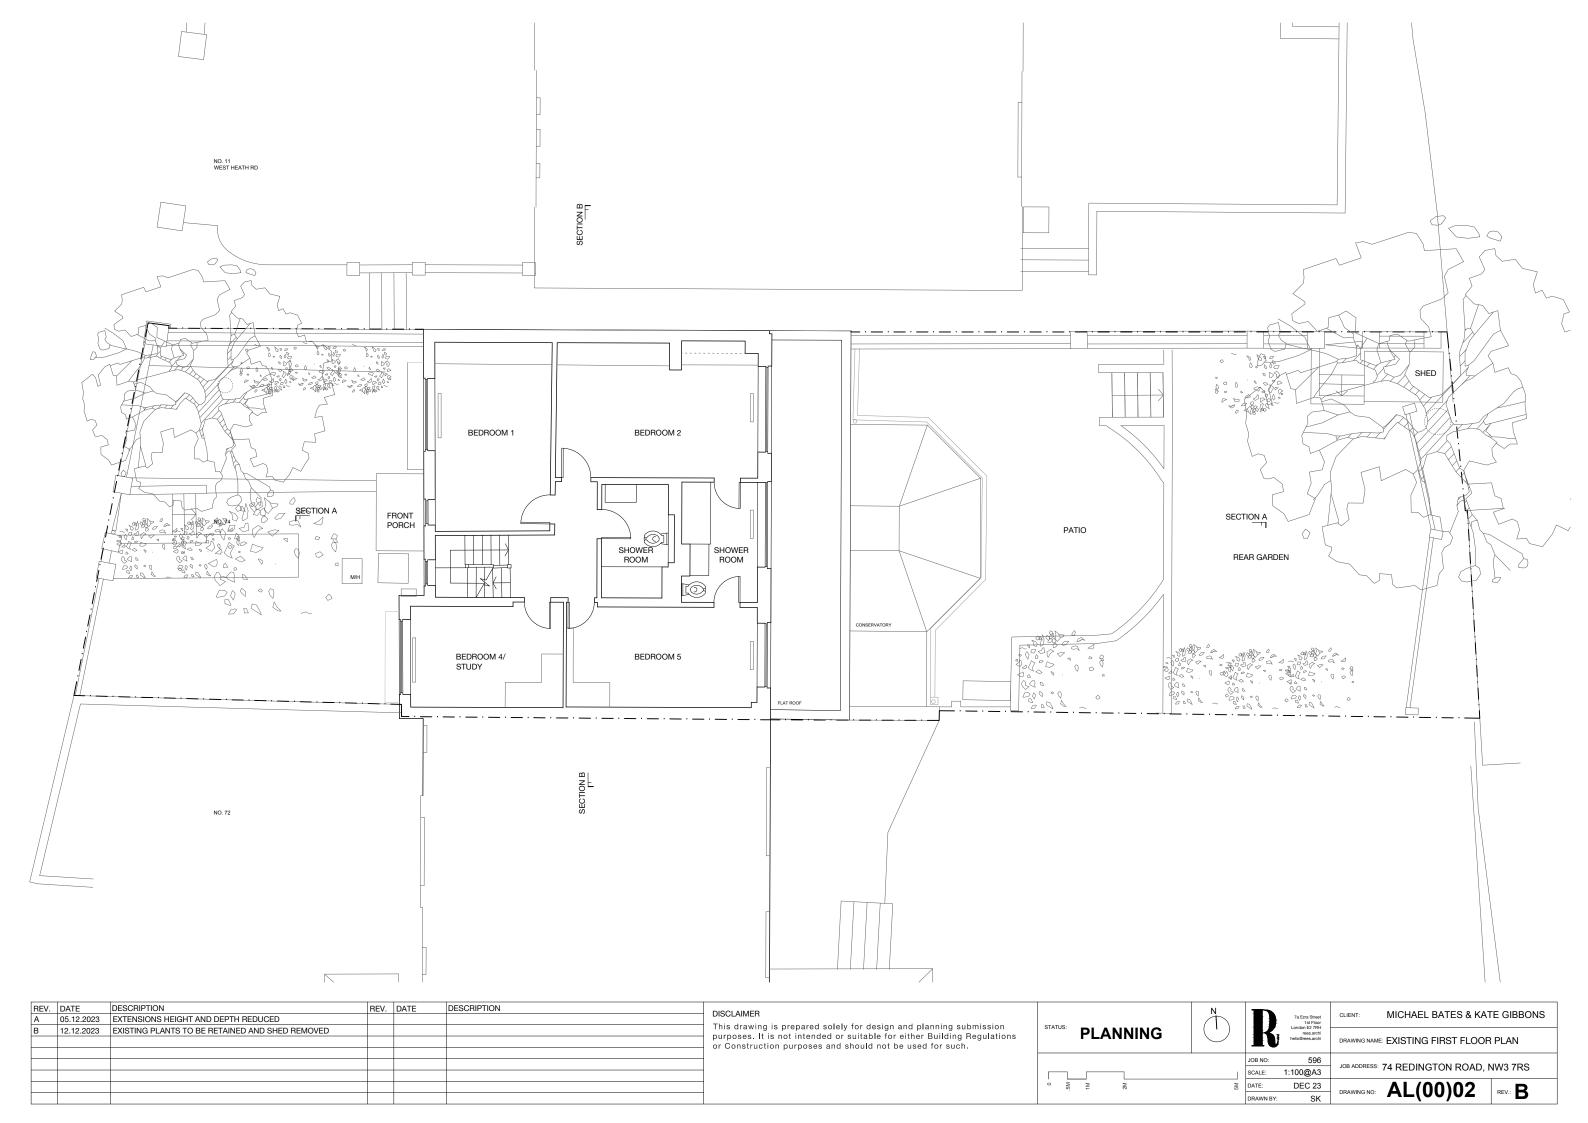

| REV. | DATE<br>05.12.2023 | DESCRIPTION REV. DATE DESCRIPTION  EXTENSIONS HEIGHT AND DEPTH REDUCED | DISCLAIMER                                                                                                                         |             | N 7a Ezra Street               | CLIENT: MICHAEL BATES & KATE GIBBONS     |
|------|--------------------|------------------------------------------------------------------------|------------------------------------------------------------------------------------------------------------------------------------|-------------|--------------------------------|------------------------------------------|
|      |                    |                                                                        | This drawing is prepared solely for design and planning submission                                                                 | STATUS:     | 1st Floor<br>London E2 7RH     |                                          |
| В    | 12.12.2023         | EXISTING PLANTS TO BE RETAINED AND SHED REMOVED                        | purposes. It is not intended or suitable for either Building Regulations or Construction purposes and should not be used for such. | PLANNING    | rees.archi<br>hello@rees.archi | DRAWING NAME: EXISTING GROUND FLOOR PLAN |
|      |                    |                                                                        |                                                                                                                                    |             | 500                            |                                          |
|      |                    |                                                                        |                                                                                                                                    |             | JOB NO: 596                    | JOB ADDRESS: 74 REDINGTON ROAD, NW3 7RS  |
|      |                    |                                                                        |                                                                                                                                    |             | SCALE: 1:100@A3                | TTTLEBINGTON NOTE, TWO THE               |
|      |                    |                                                                        |                                                                                                                                    | 0 .5M<br>1M | DATE: DEC 23                   | DRAWING NO: AL(00)01 REV.: B             |
|      |                    |                                                                        |                                                                                                                                    |             | DRAWN BY: SK                   | AL(OO)OI                                 |