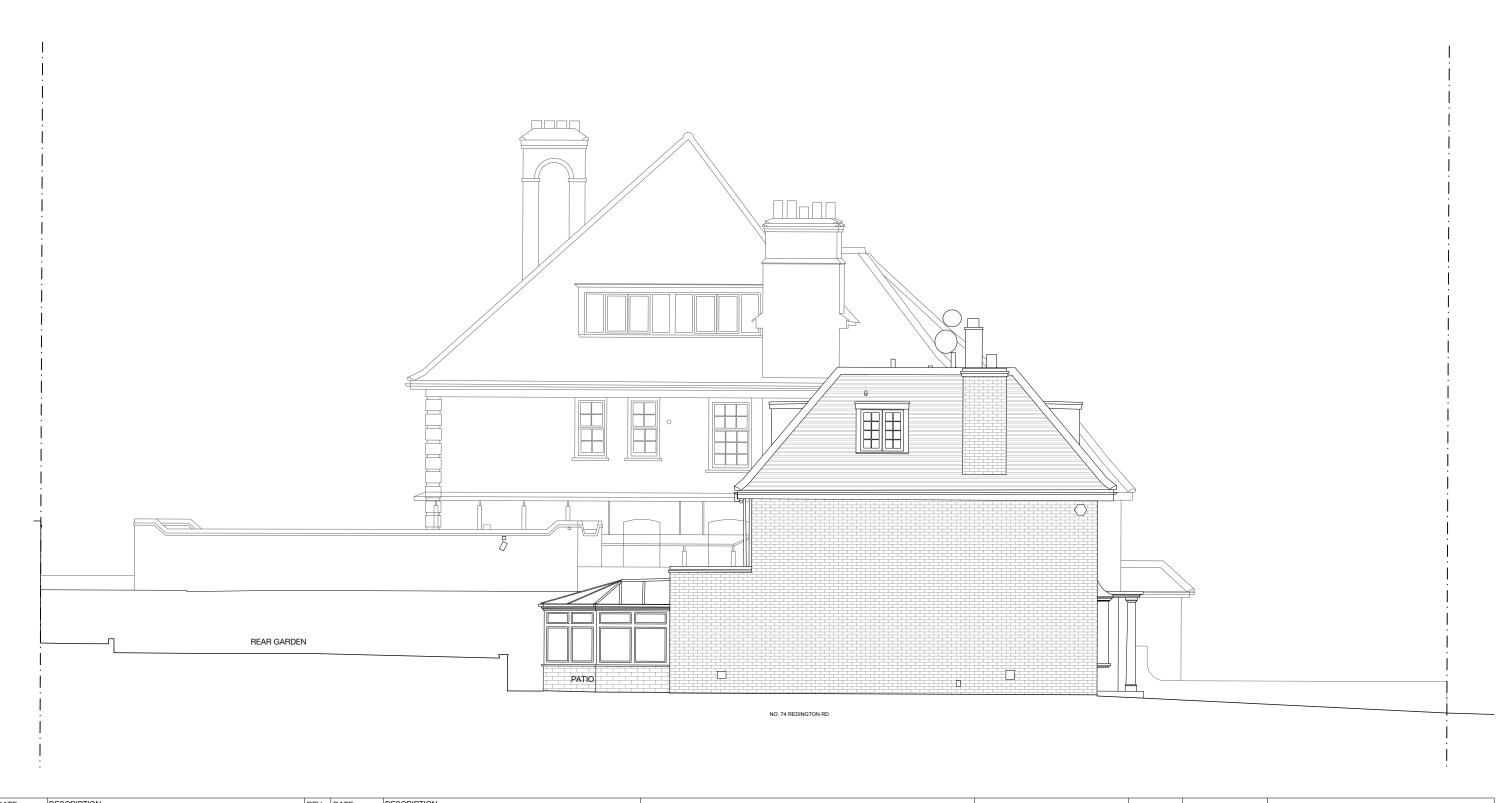

| REV. DATE DESCRIPTION  A 05.12.2023 EXTENSIONS HEIGHT AND DEPTH REDUCED | REV. | DATE | DESCRIPTION | DISCLAIMER                                                                                                                                                                                            |                  | 7a Ezra Street CLIENT: MICHAEL BATES & KATE GIBBONS                                                                          |
|-------------------------------------------------------------------------|------|------|-------------|-------------------------------------------------------------------------------------------------------------------------------------------------------------------------------------------------------|------------------|------------------------------------------------------------------------------------------------------------------------------|
| B 12.12.2023 EXISTING PLANTS TO BE RETAINED AND SHED REMOVED            |      |      |             | This drawing is prepared solely for design and planning submission purposes. It is not intended or suitable for either Building Regulations or Construction purposes and should not be used for such. | STATUS: PLANNING | ts Floor London E2 78H rees.archi helo@rees.archi DRAWING NAME: EXISTING SIDE ELEVATION                                      |
|                                                                         |      |      |             |                                                                                                                                                                                                       | 0 M2 M2 M2       | JOB NO: 596 SCALE: 1:100@A3 DATE: DEC 23 DRAWN BY: SK  JOB ADDRESS: 74 REDINGTON ROAD, NW3 7RS  DRAWING NO: AL(00)07 REV.: B |