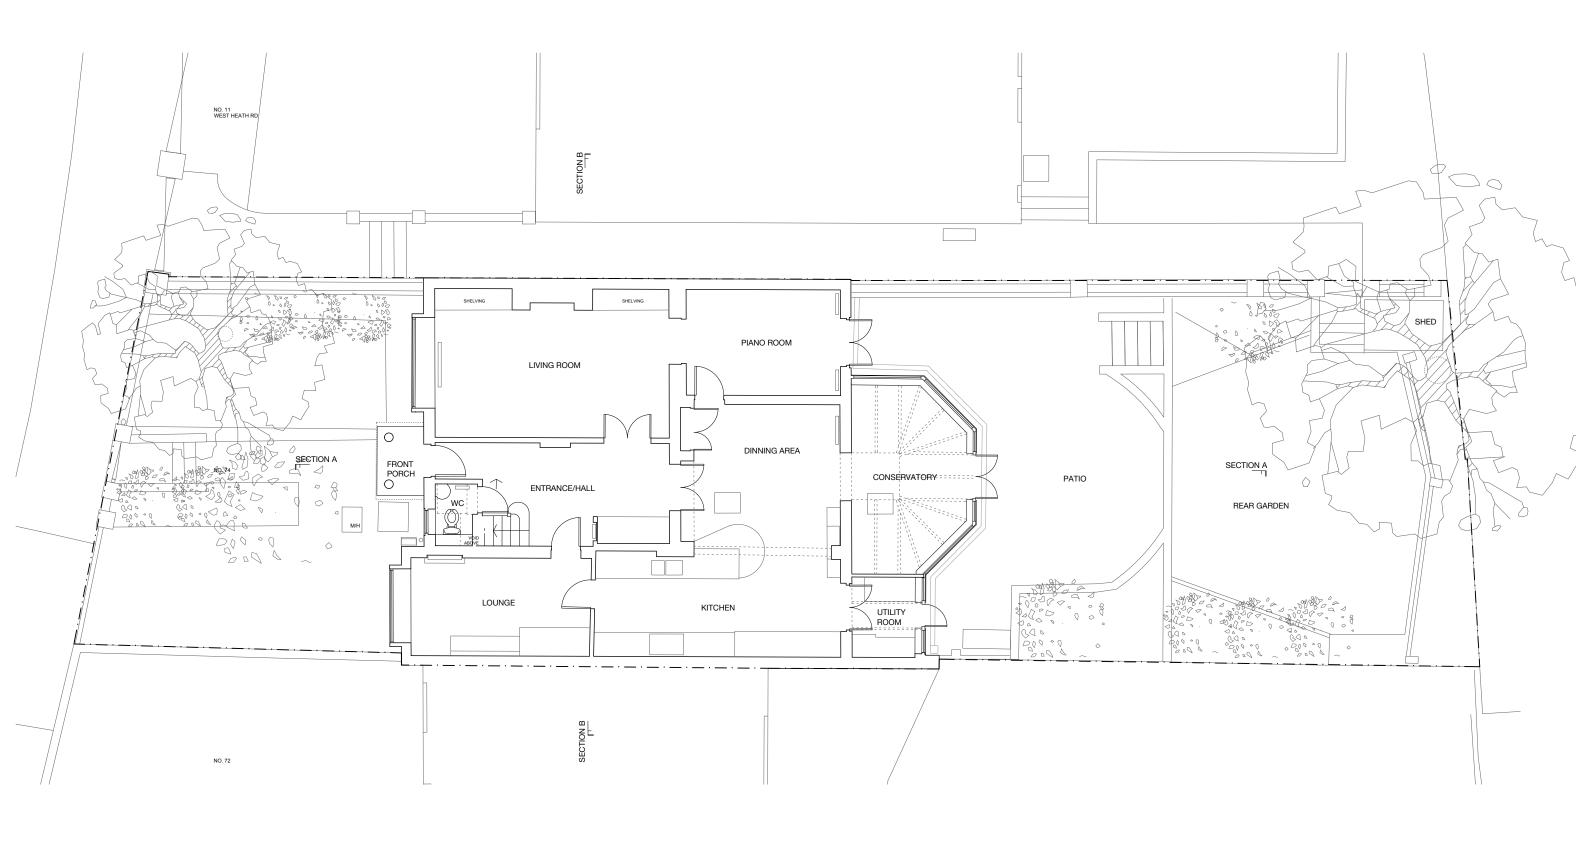

| REV. | DATE<br>05.12.2023 | DESCRIPTION REV. DATE DESCRIPTION  EXTENSIONS HEIGHT AND DEPTH REDUCED | DISCLAIMER                                                                                                                         |             | N 7a Ezra Street               | CLIENT: MICHAEL BATES & KATE GIBBONS     |
|------|--------------------|------------------------------------------------------------------------|------------------------------------------------------------------------------------------------------------------------------------|-------------|--------------------------------|------------------------------------------|
|      |                    |                                                                        | This drawing is prepared solely for design and planning submission                                                                 | STATUS:     | 1st Floor<br>London E2 7RH     |                                          |
| В    | 12.12.2023         | EXISTING PLANTS TO BE RETAINED AND SHED REMOVED                        | purposes. It is not intended or suitable for either Building Regulations or Construction purposes and should not be used for such. | PLANNING    | rees.archi<br>hello@rees.archi | DRAWING NAME: EXISTING GROUND FLOOR PLAN |
|      |                    |                                                                        |                                                                                                                                    |             | 500                            |                                          |
|      |                    |                                                                        |                                                                                                                                    |             | JOB NO: 596                    | JOB ADDRESS: 74 REDINGTON ROAD, NW3 7RS  |
|      |                    |                                                                        |                                                                                                                                    |             | SCALE: 1:100@A3                | TTTLEBINGTON NOTE, TWO THE               |
|      |                    |                                                                        |                                                                                                                                    | 0 .5M<br>1M | DATE: DEC 23                   | DRAWING NO: AL(00)01 REV.: B             |
|      |                    |                                                                        |                                                                                                                                    |             | DRAWN BY: SK                   | AL(OO)OI                                 |