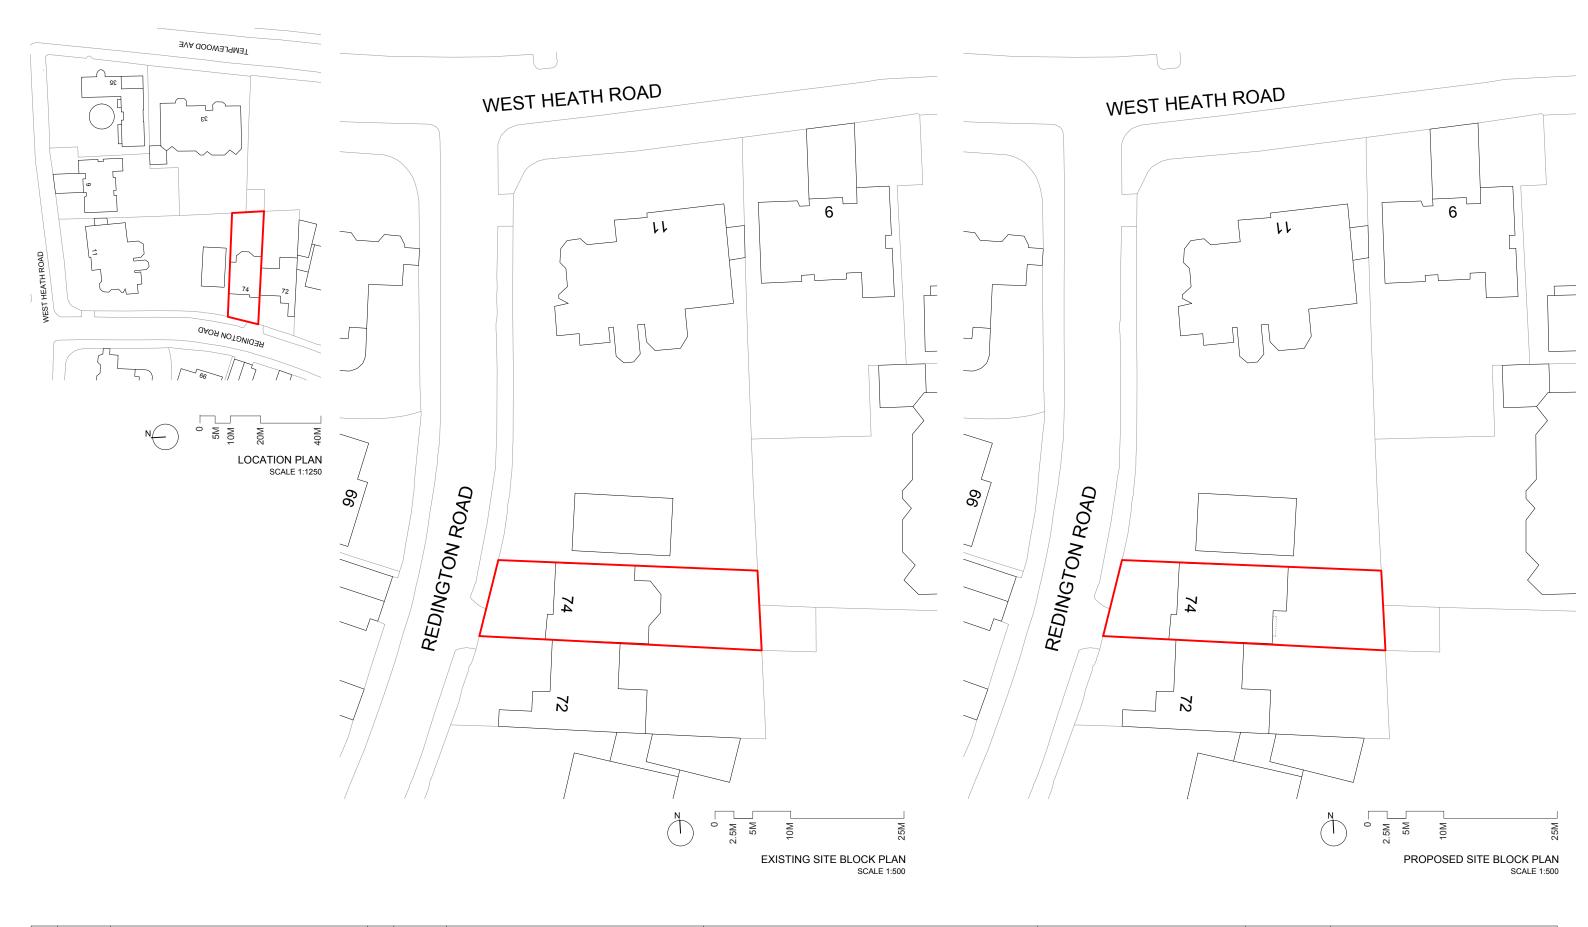

| REV. | DATE       | DESCRIPTION                                     | REV | /. DATE | DESCRIPTION | DISCLAIMER                                                                                                                                  |                  |                                                       | MIGHAEL BATES & KATE SIDDONIS                                                             |
|------|------------|-------------------------------------------------|-----|---------|-------------|---------------------------------------------------------------------------------------------------------------------------------------------|------------------|-------------------------------------------------------|-------------------------------------------------------------------------------------------|
| Α    | 05.12.2023 | EXTENSIONS HEIGHT AND DEPTH REDUCED             |     |         |             |                                                                                                                                             |                  | DI 44111110                                           | 7a Ezra Street 1st Floor CLIENT: MICHAEL BATES & KATE GIBBONS                             |
| В    | 12.12.2023 | EXISTING PLANTS TO BE RETAINED AND SHED REMOVED |     |         |             | This drawing is prepared solely for design and planning submission purposes. It is not intended or suitable for either Building Regulations | STATUS: PLANNING | London E2 7RH rees.archi EXISTING & PROPOSED LOCATION |                                                                                           |
|      |            |                                                 |     |         |             | or Construction purposes and should not be used for such.                                                                                   |                  |                                                       | helodrees.archi helodrees.archi DRAWING NAME: EXISTING & PROPOSED LOCATION AND SITE PLANS |
|      |            |                                                 |     |         |             | or continuous parpassa and contain not as allowed to continuous                                                                             |                  |                                                       |                                                                                           |
|      |            |                                                 |     |         |             |                                                                                                                                             |                  |                                                       | JOB NO: 596   SCALE: 1:250 @A3   JOB ADDRESS: 74 REDINGTON ROAD, NW3 7RS                  |
|      |            |                                                 |     |         |             |                                                                                                                                             |                  |                                                       |                                                                                           |
|      |            |                                                 |     |         |             |                                                                                                                                             | 0 Mč. M1         | ZW                                                    | DATE: DEC 23 DRAWING NO: AL(00)00 REV.: B                                                 |
|      |            |                                                 |     |         |             |                                                                                                                                             |                  |                                                       | DRAWN BY: SK DRAWING NO: AL(UU)UU REV.: D                                                 |