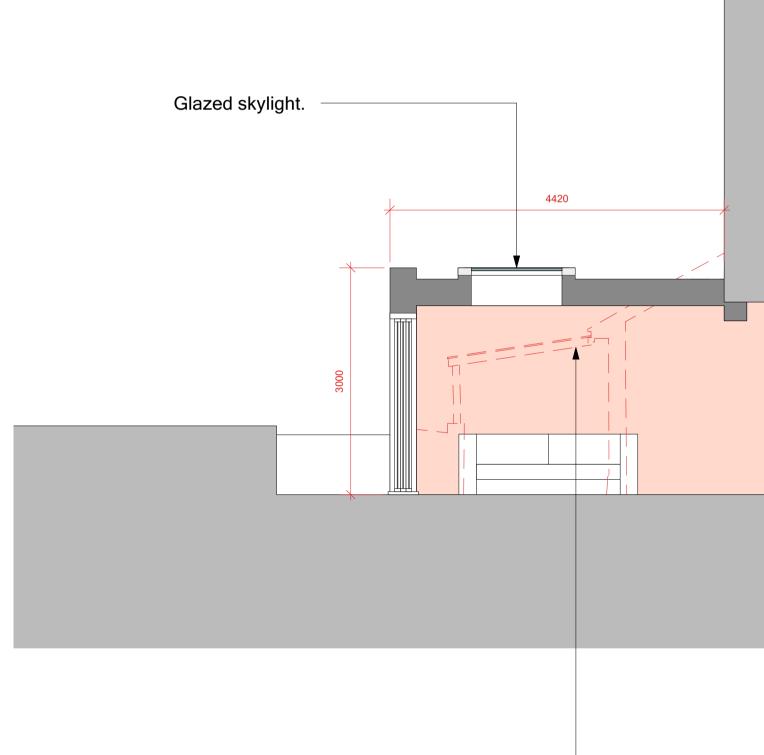

| 33 HILLFIELD ROAD, NW6 1QD | PROJECT:<br>ADDRESS:<br>CLIENT: | 33 Hillfield Road<br>33 Hillfield Road, NW6 1<br>Fiona Jackson |
|----------------------------|---------------------------------|----------------------------------------------------------------|
| PROPOSED ELEVATIONS        | AUTHOR<br>DATE<br>DRAWING       | JA<br>08.01.2024 <sup>3CALE</sup>                              |