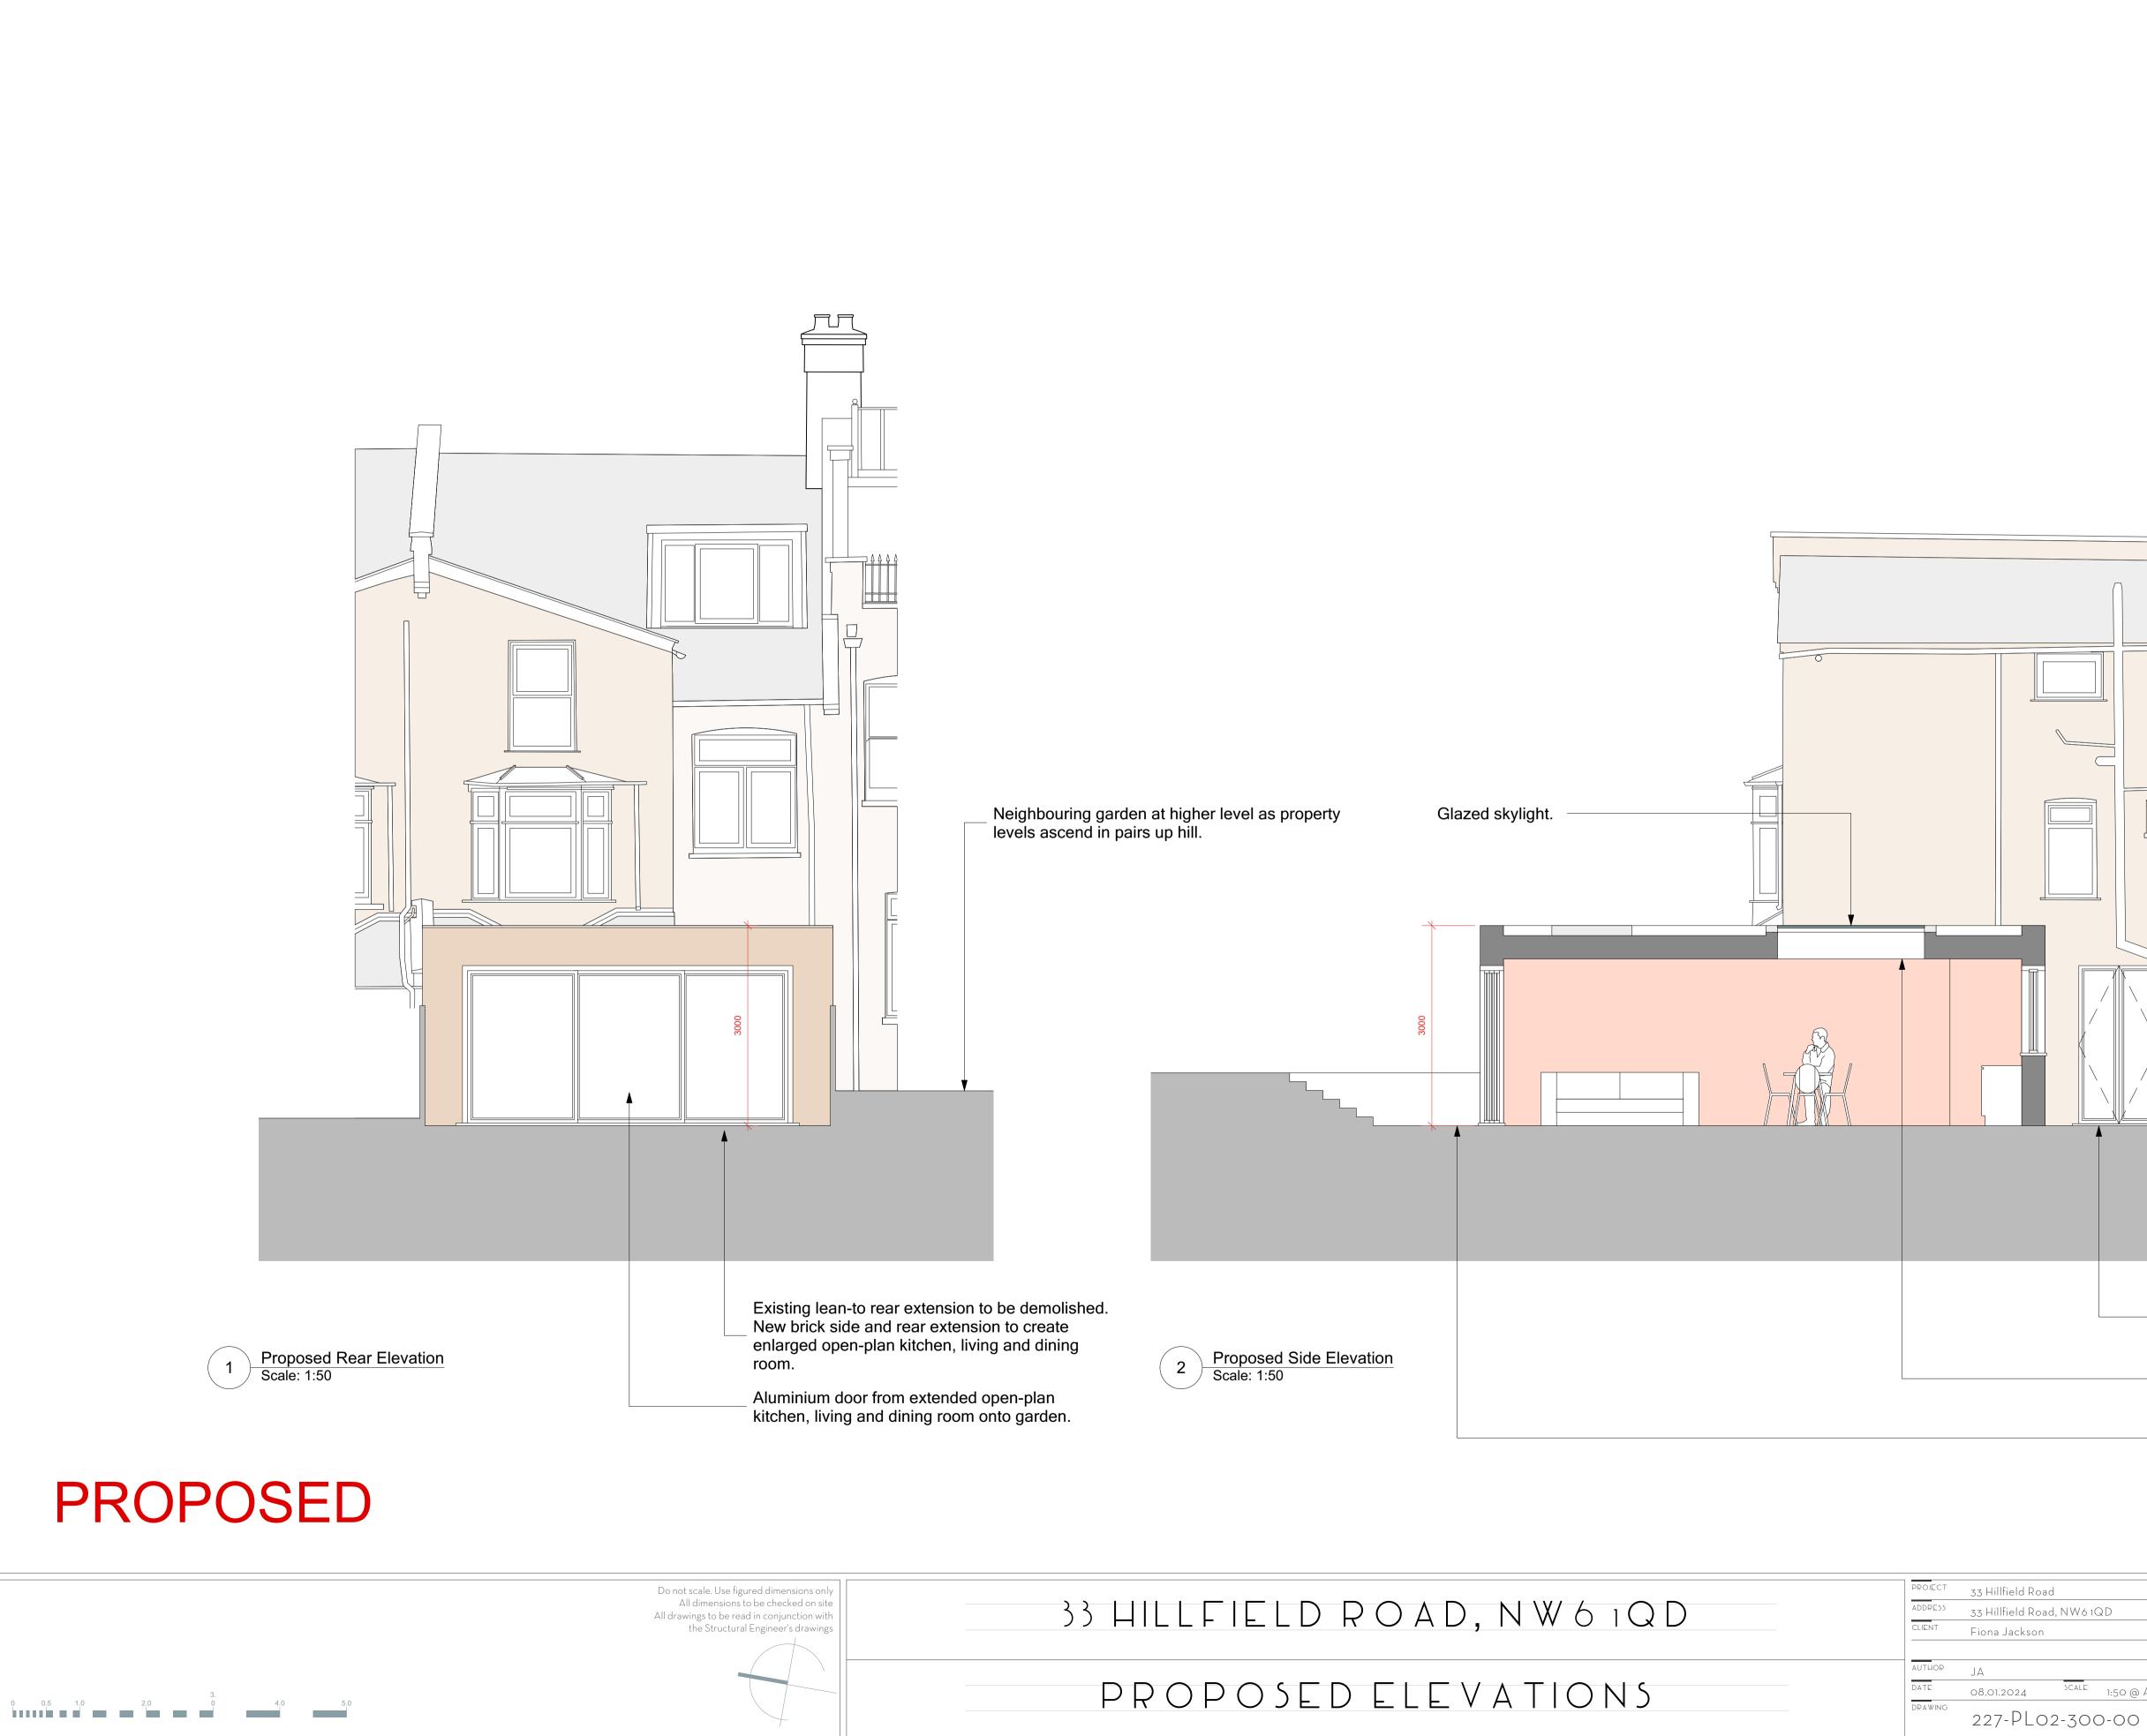

ar extension to be demolished. d rear extension to create n kitchen, living and dining room.

|          |                                                                       | INFOF                                      | RMATIO                                                                 | Ν    |    |
|----------|-----------------------------------------------------------------------|--------------------------------------------|------------------------------------------------------------------------|------|----|
| ARCI     | <del>I I T E C T U R E</del><br><del>D E S I G N</del><br>M U T I N Y |                                            |                                                                        |      |    |
| (T.F)    | 07951 248 528                                                         | DESCRIPTION                                | ΒΥ                                                                     | DATE | RE |
| mutiny-a | rchitecture.com                                                       | This drawing is the copyright of Mutiny Ar | chitecture Ltd. Not to be reproducised person either wholly or in part |      |    |

|       | Existing rear wing to be extended to create enclosed inner<br>courtyard, with access via new aluminium double doors from study.<br>Existing lean-to rear extension to be demolished.<br>New brick side and rear extension to create enlarged open-plan<br>kitchen, living and dining room.<br>Lower ground level beyond rear extension to be<br>retained by low wall with steps up to garden level. |
|-------|-----------------------------------------------------------------------------------------------------------------------------------------------------------------------------------------------------------------------------------------------------------------------------------------------------------------------------------------------------------------------------------------------------|
| 6 1QD | INFORMATION  ARCHITECTURE DESIGN NUTION                                                                                                                                                                                                                                                                                                                                                             |

| 33 HILLFIELD ROAD, NW6 1QD | PROJECT:<br>ADDRESS:<br>CLIENT: | 33 Hillfield Road<br>33 Hillfield Road, NW6 1<br>Fiona Jackson |
|----------------------------|---------------------------------|----------------------------------------------------------------|
| PROPOSED ELEVATIONS        | AUTHOR<br>DATE<br>DRAWING       | JA<br>08.01.2024 <sup>3CALE</sup>                              |