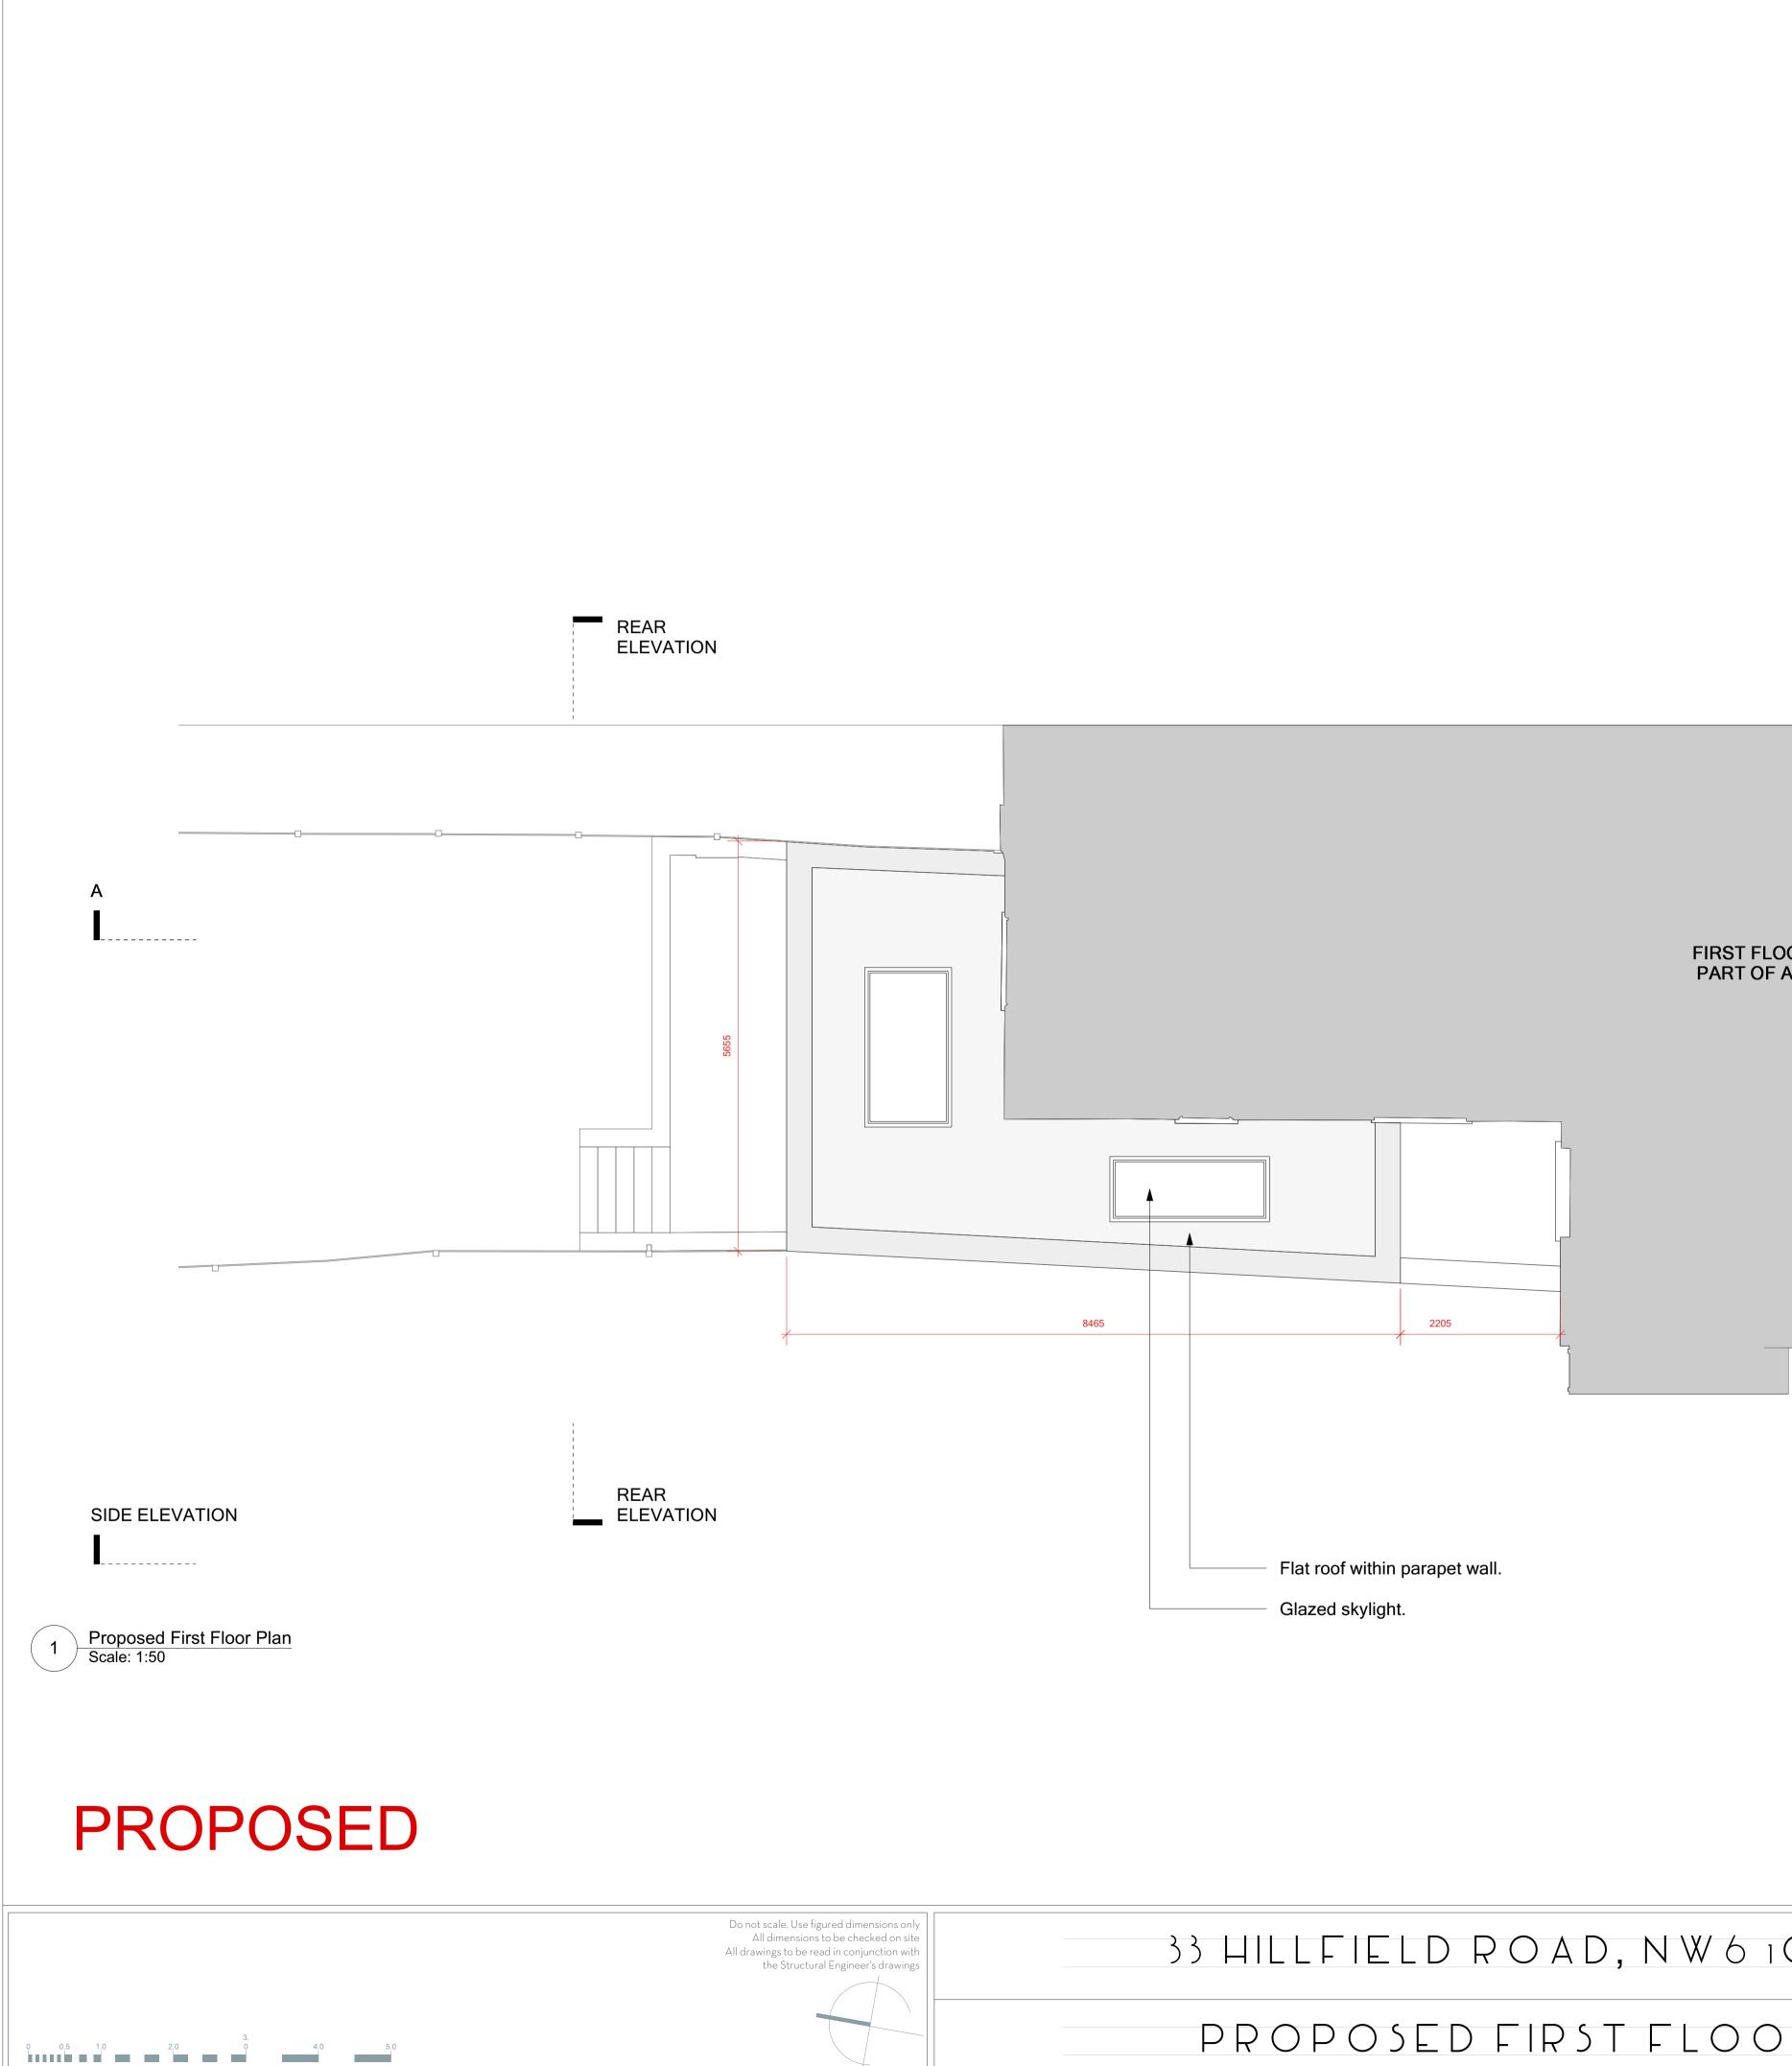

## FIRST FLOOR FLAT NOT PART OF APPLICATION

## PROPOSED FIRST FLOOR

| PROJECT  | 33 Hillfield Roa | ad        |     |
|----------|------------------|-----------|-----|
| ADDRESS  | 33 Hillfield Roa | ad, NW61G | ۱D  |
| CLIENT   | Fiona Jackson    |           |     |
|          |                  |           |     |
| AUTHOR   | JA               |           |     |
| DATE     | 08.01.2024       | SCALE     | 1:5 |
| DRAWING: | 227-PLC          | )2-101-   | 0   |