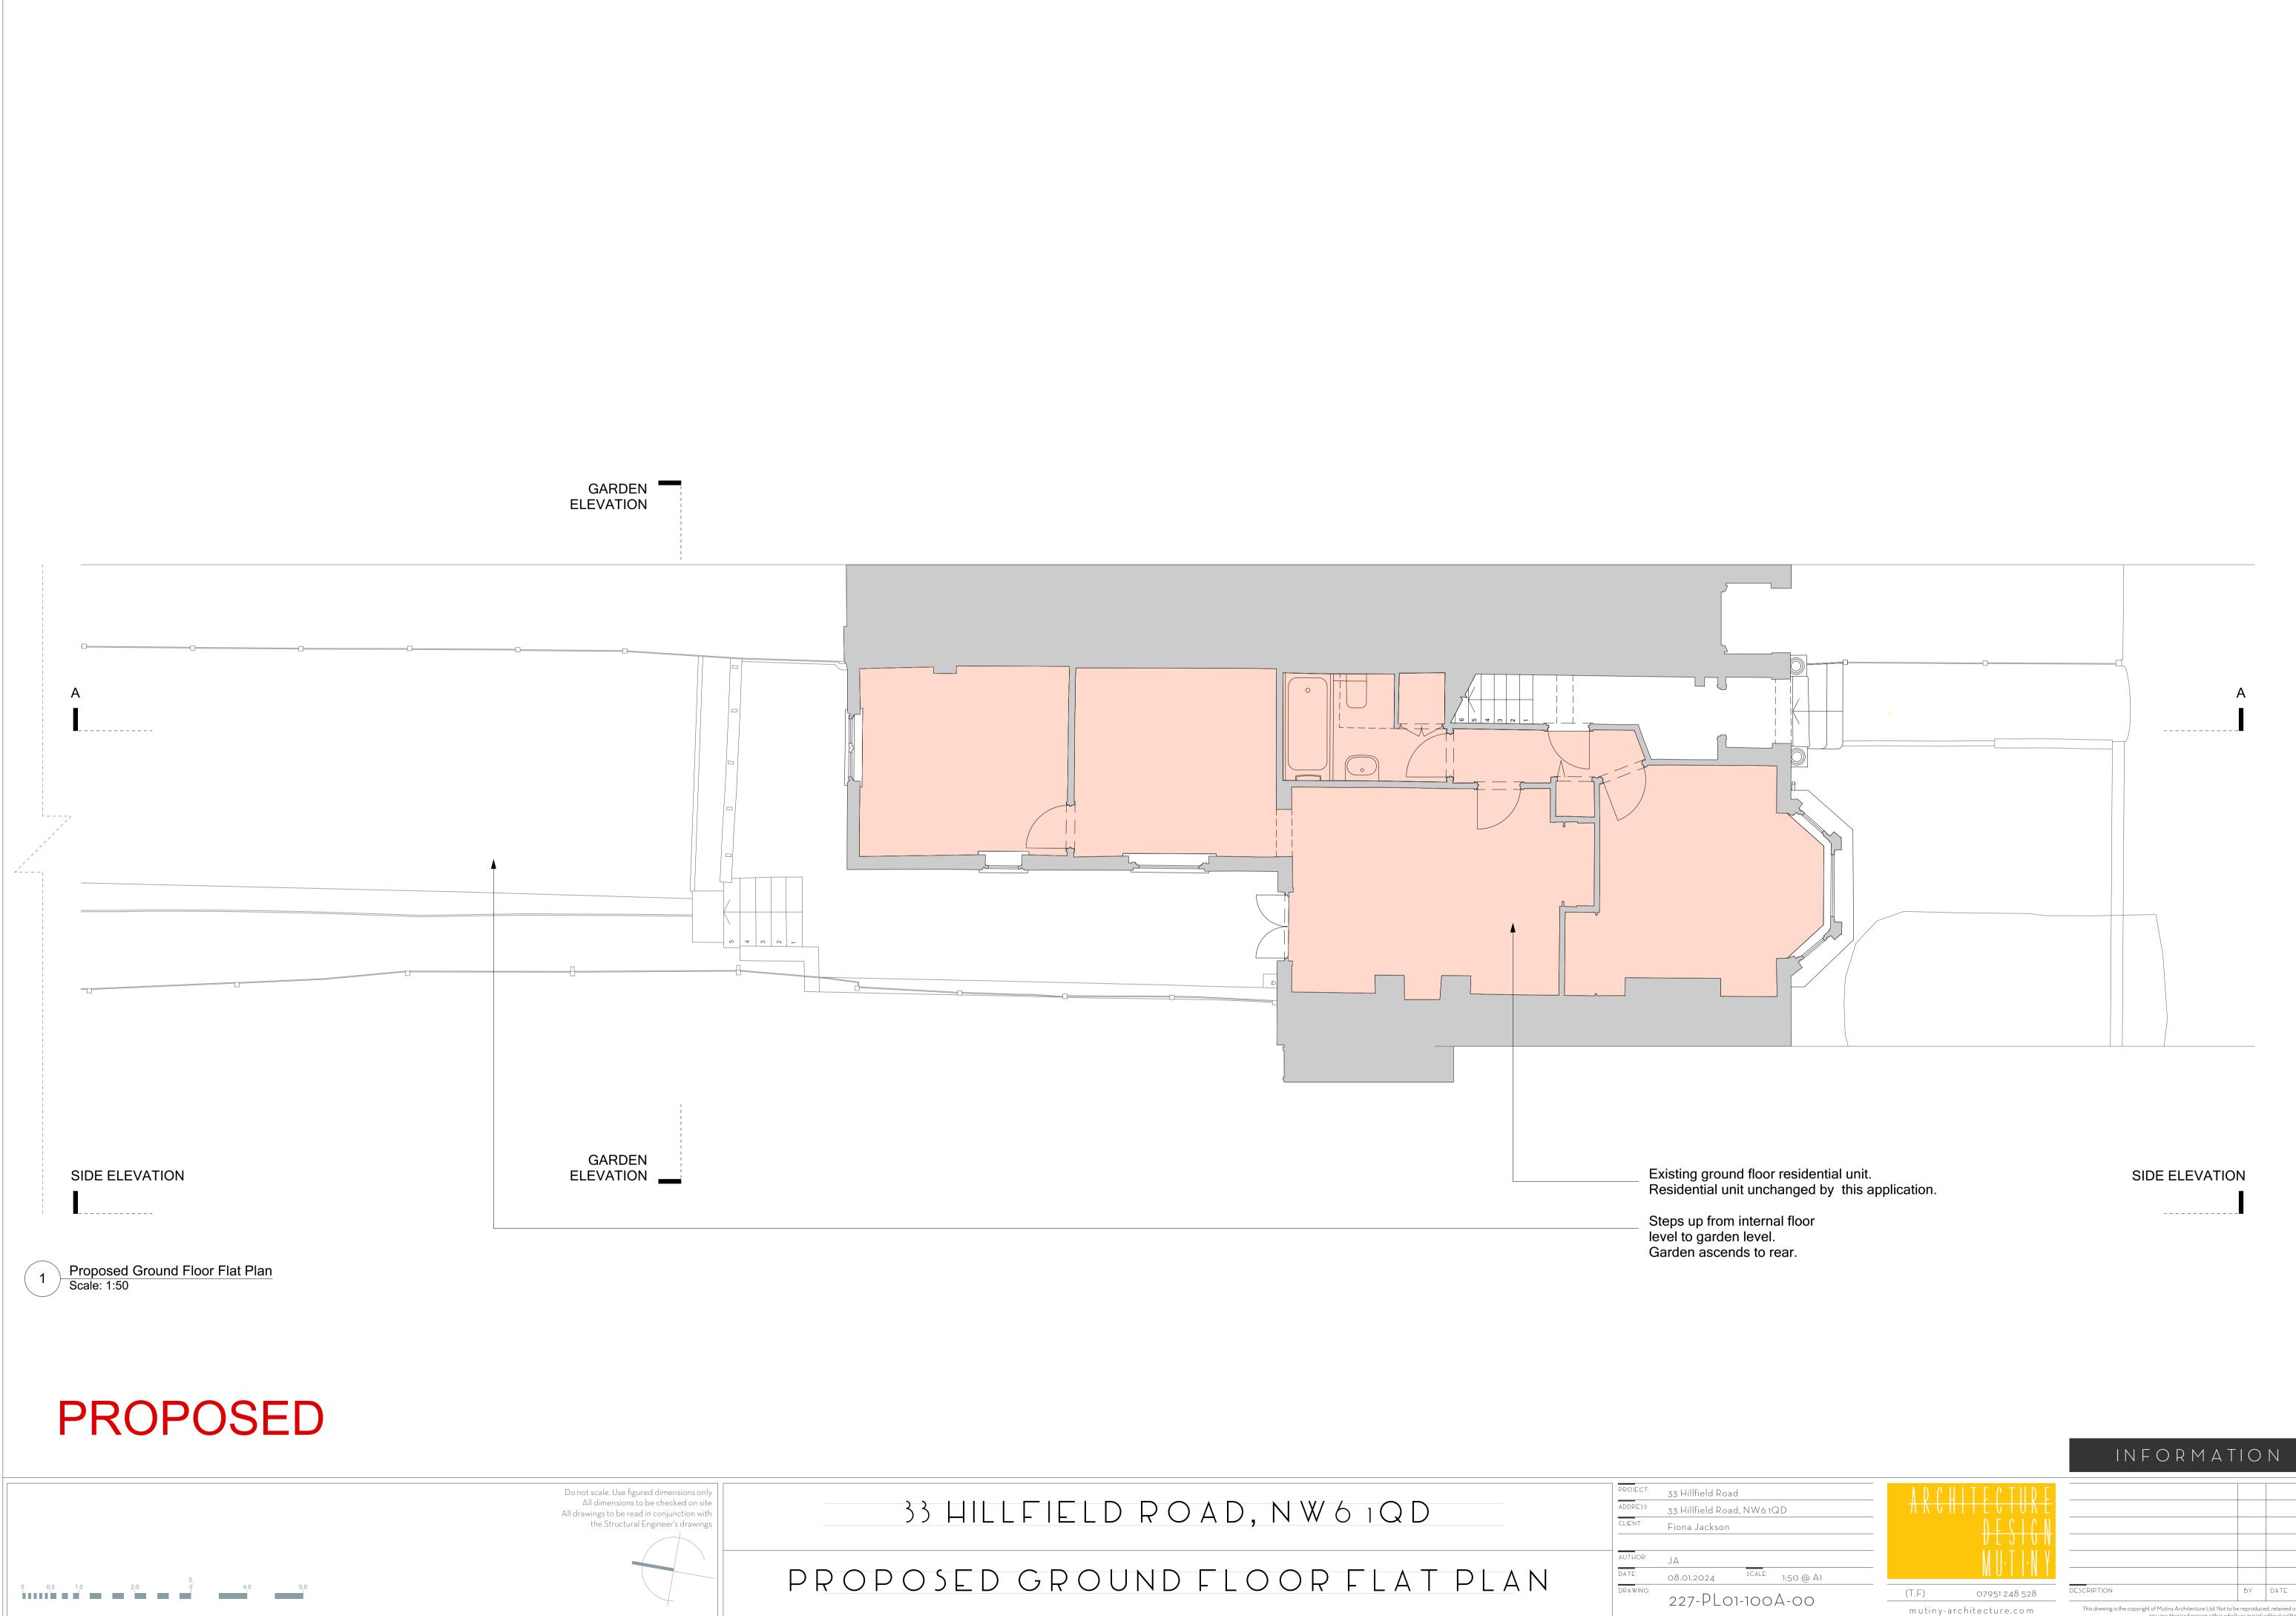

| 1QD       |
|-----------|
|           |
|           |
|           |
| 1:50 @ A1 |
| 0-00      |

|             | <u>) ] (</u> |      |
|-------------|--------------|------|
|             | V L J        |      |
|             | ₩Ū,Ť         | •N Y |
| (T.F)       | 07951248     | 528  |
| mutiny-arch | itecture.c   | om   |