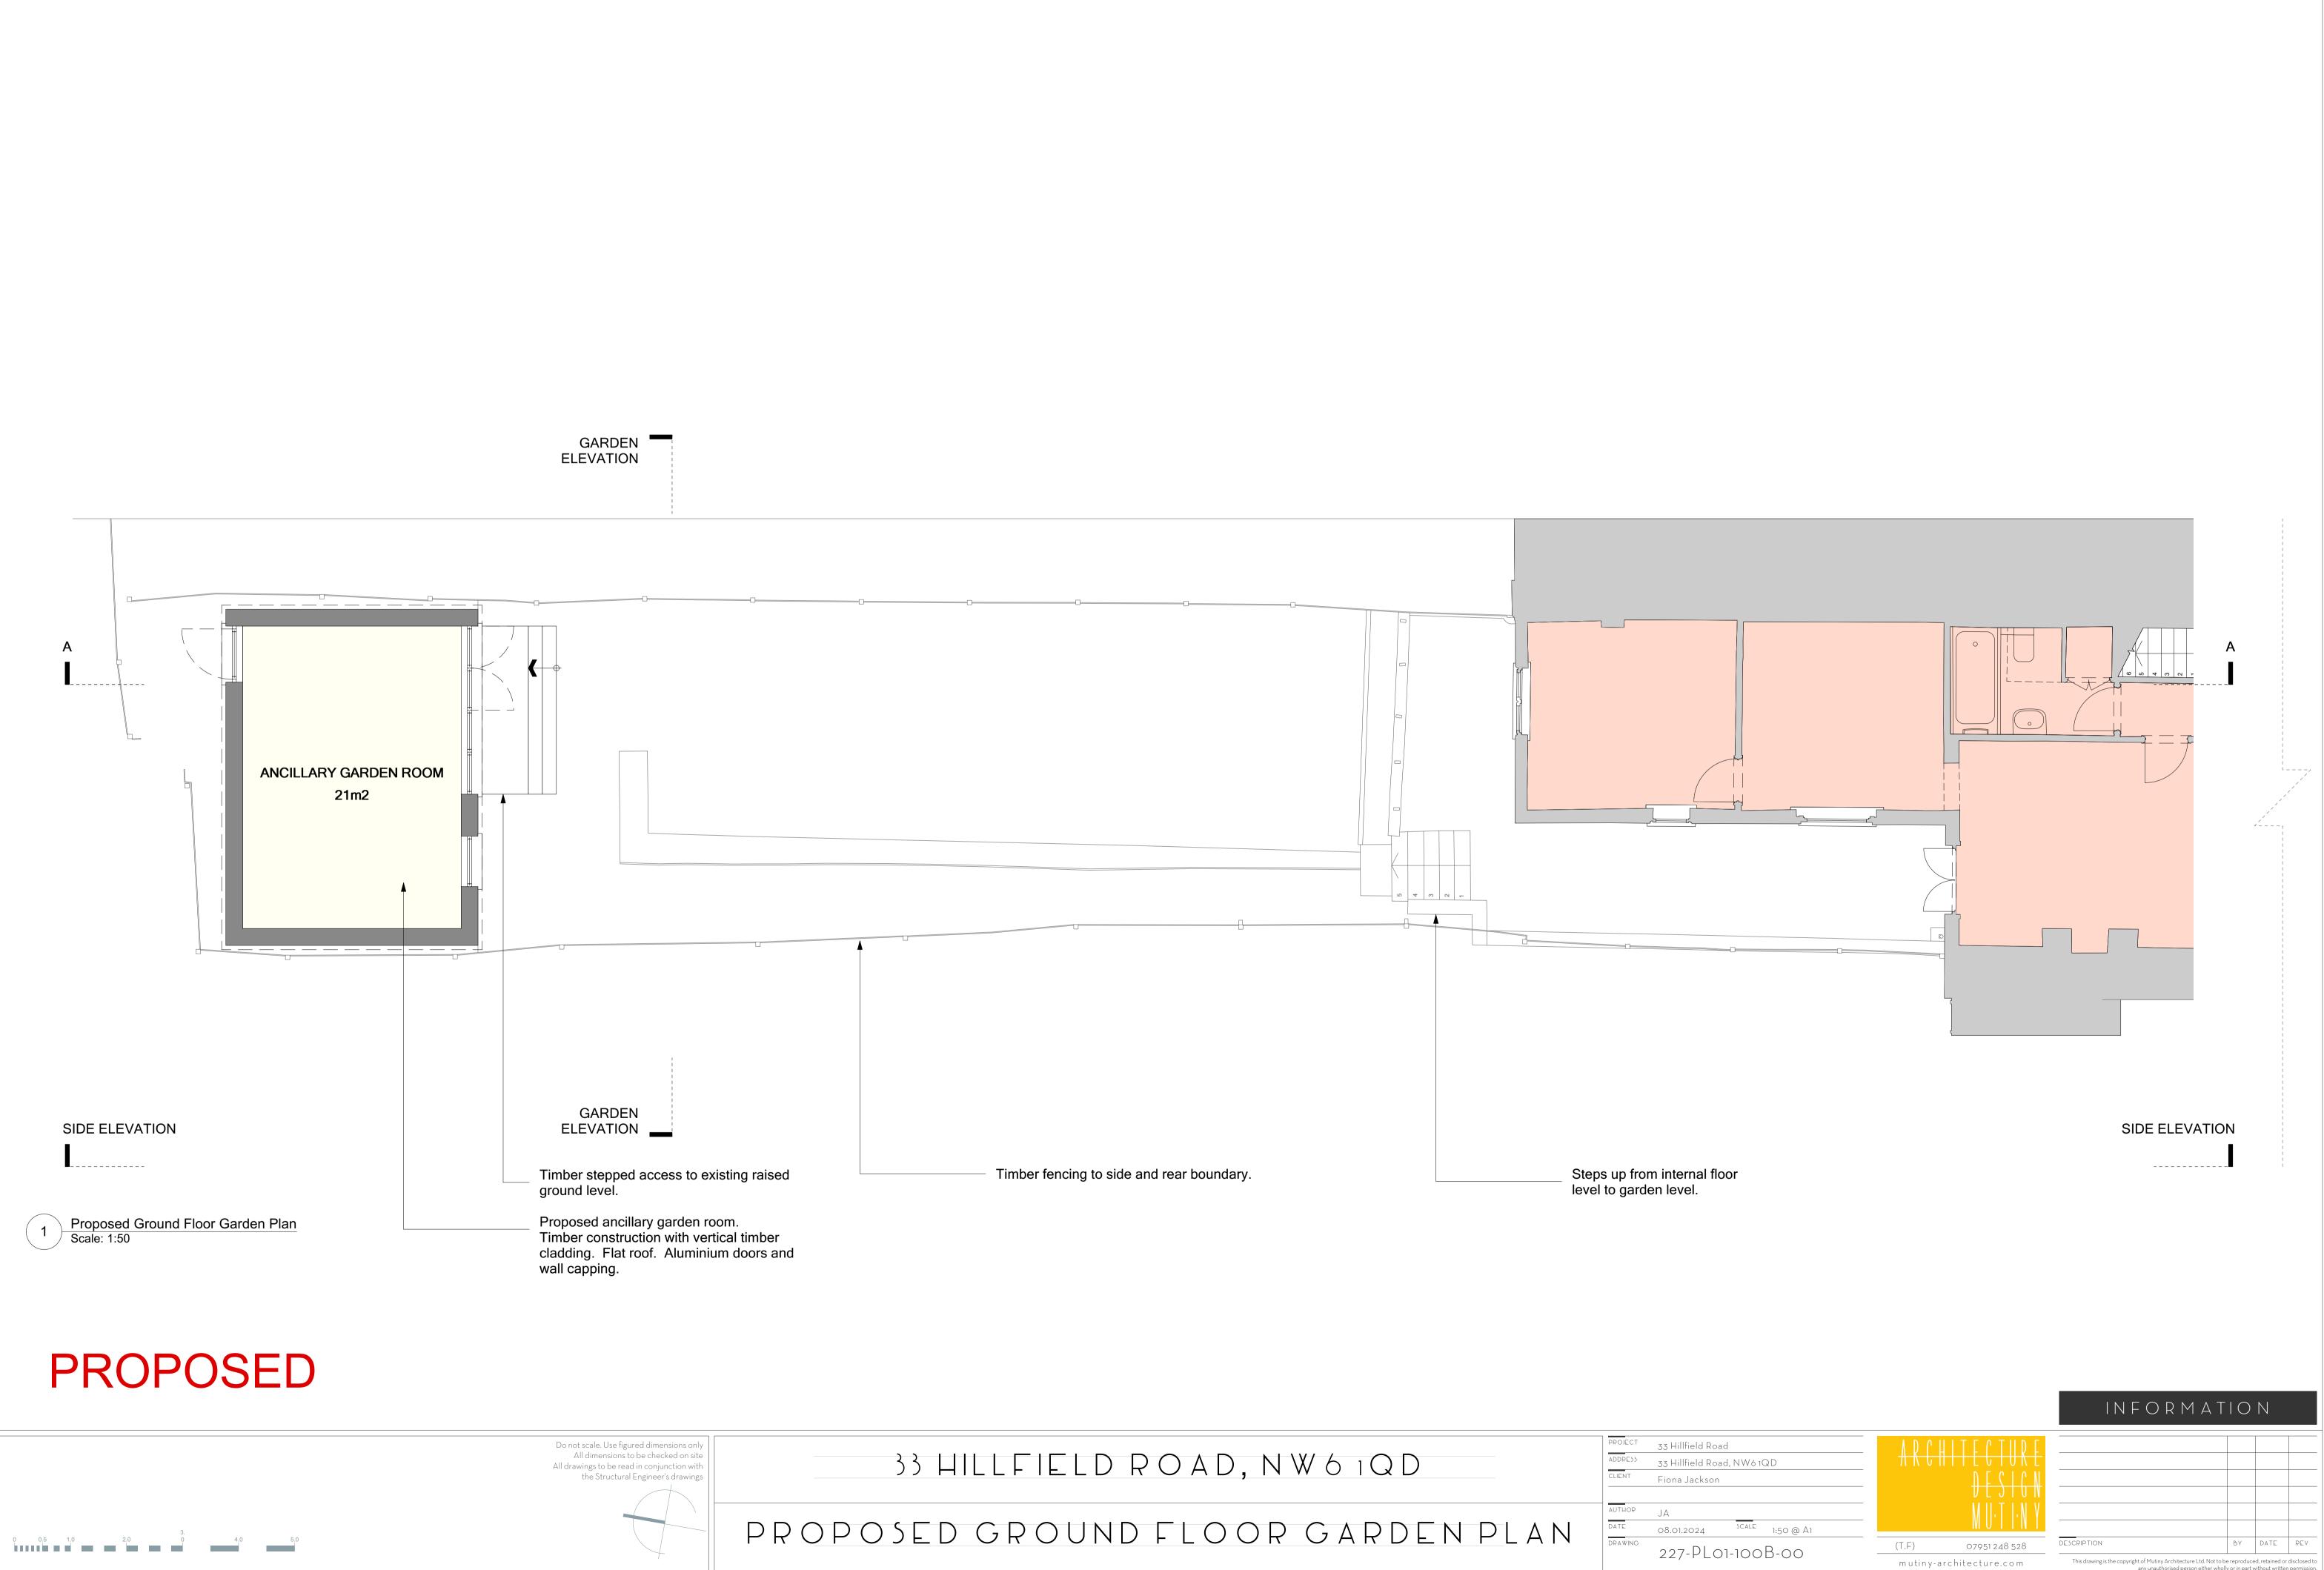

33 Hillfield Road, NW6 1QD <sup>SCALE</sup> 1:50 @ A1 227-PL01-300-

| 2 Proposed Garden Elevation<br>Scale: 1:50<br>Proposed ancillary garden room.<br>Timber construction with vertical<br>timber cladding. Flat roof.<br>Aluminium doors and wall capping. |  |
|----------------------------------------------------------------------------------------------------------------------------------------------------------------------------------------|--|
| ARCHITECTURE<br>DESIGN                                                                                                                                                                 |  |