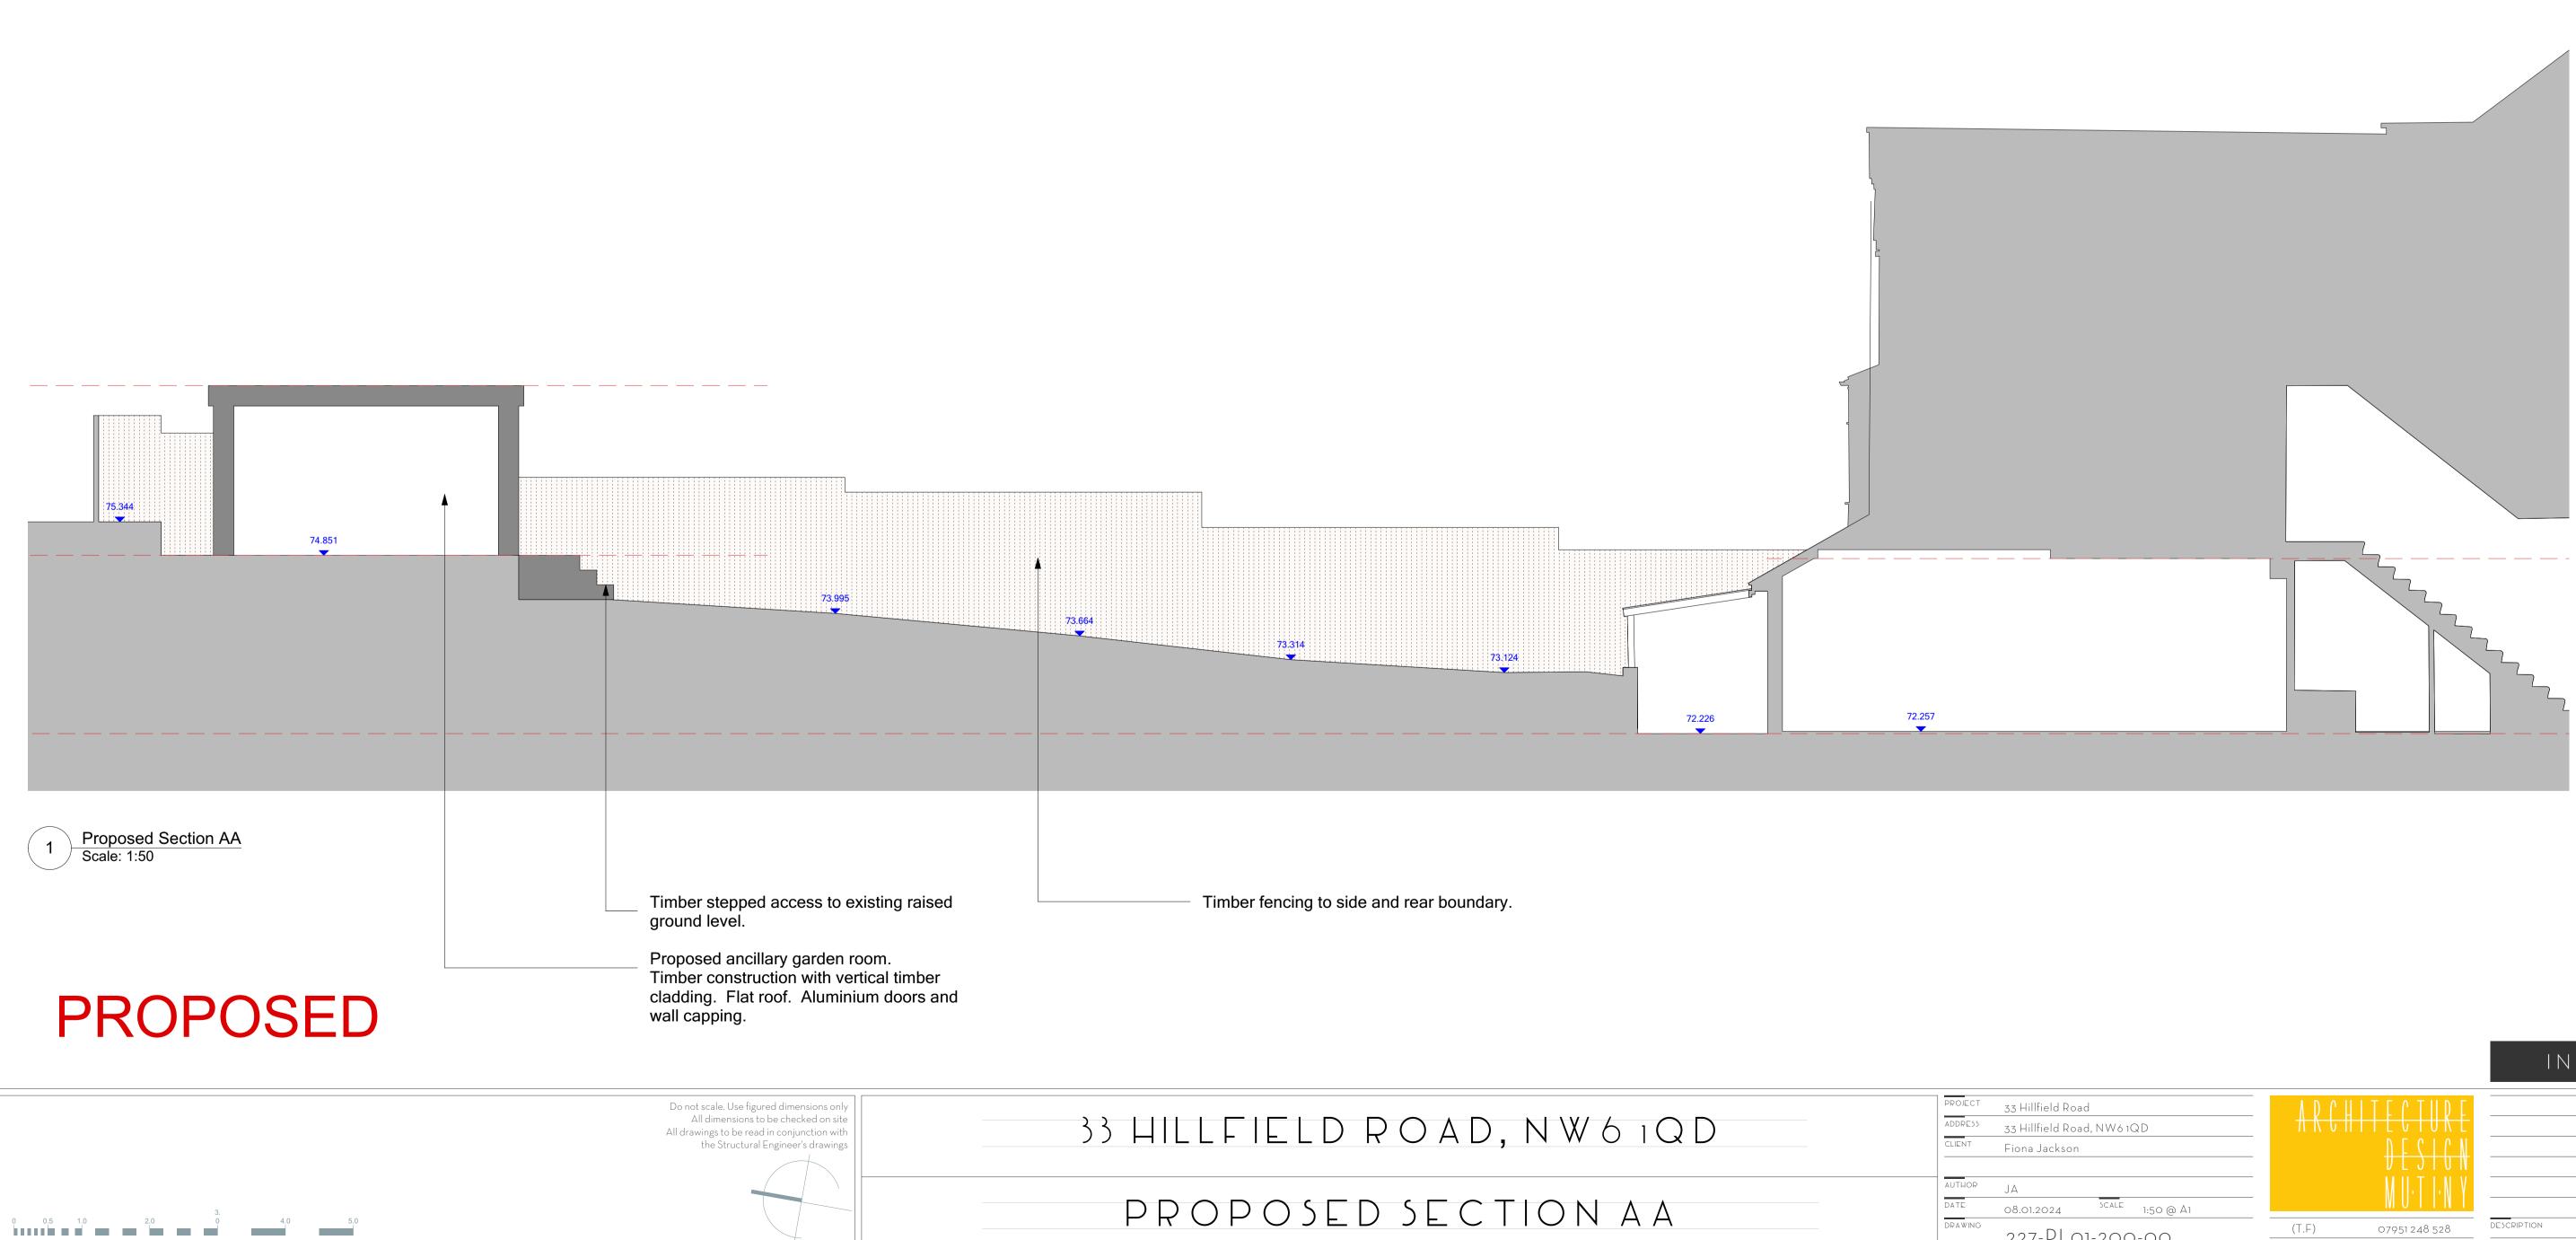

|                            | PROJECT  | 33 Hillfield Road         |
|----------------------------|----------|---------------------------|
| 33 HILLFIELD ROAD, NW6 1QD | ADDRESS  | 33 Hillfield Road, NW6 1Q |
| JAILLFIELD ROAD, NWOIQD    | CLIENT   | Fiona Jackson             |
|                            | AUTHOR:  | JA                        |
| PROPOSED SECTION AA        |          | 08.01.2024                |
|                            | DRAWING: | 227-PL01-200-             |