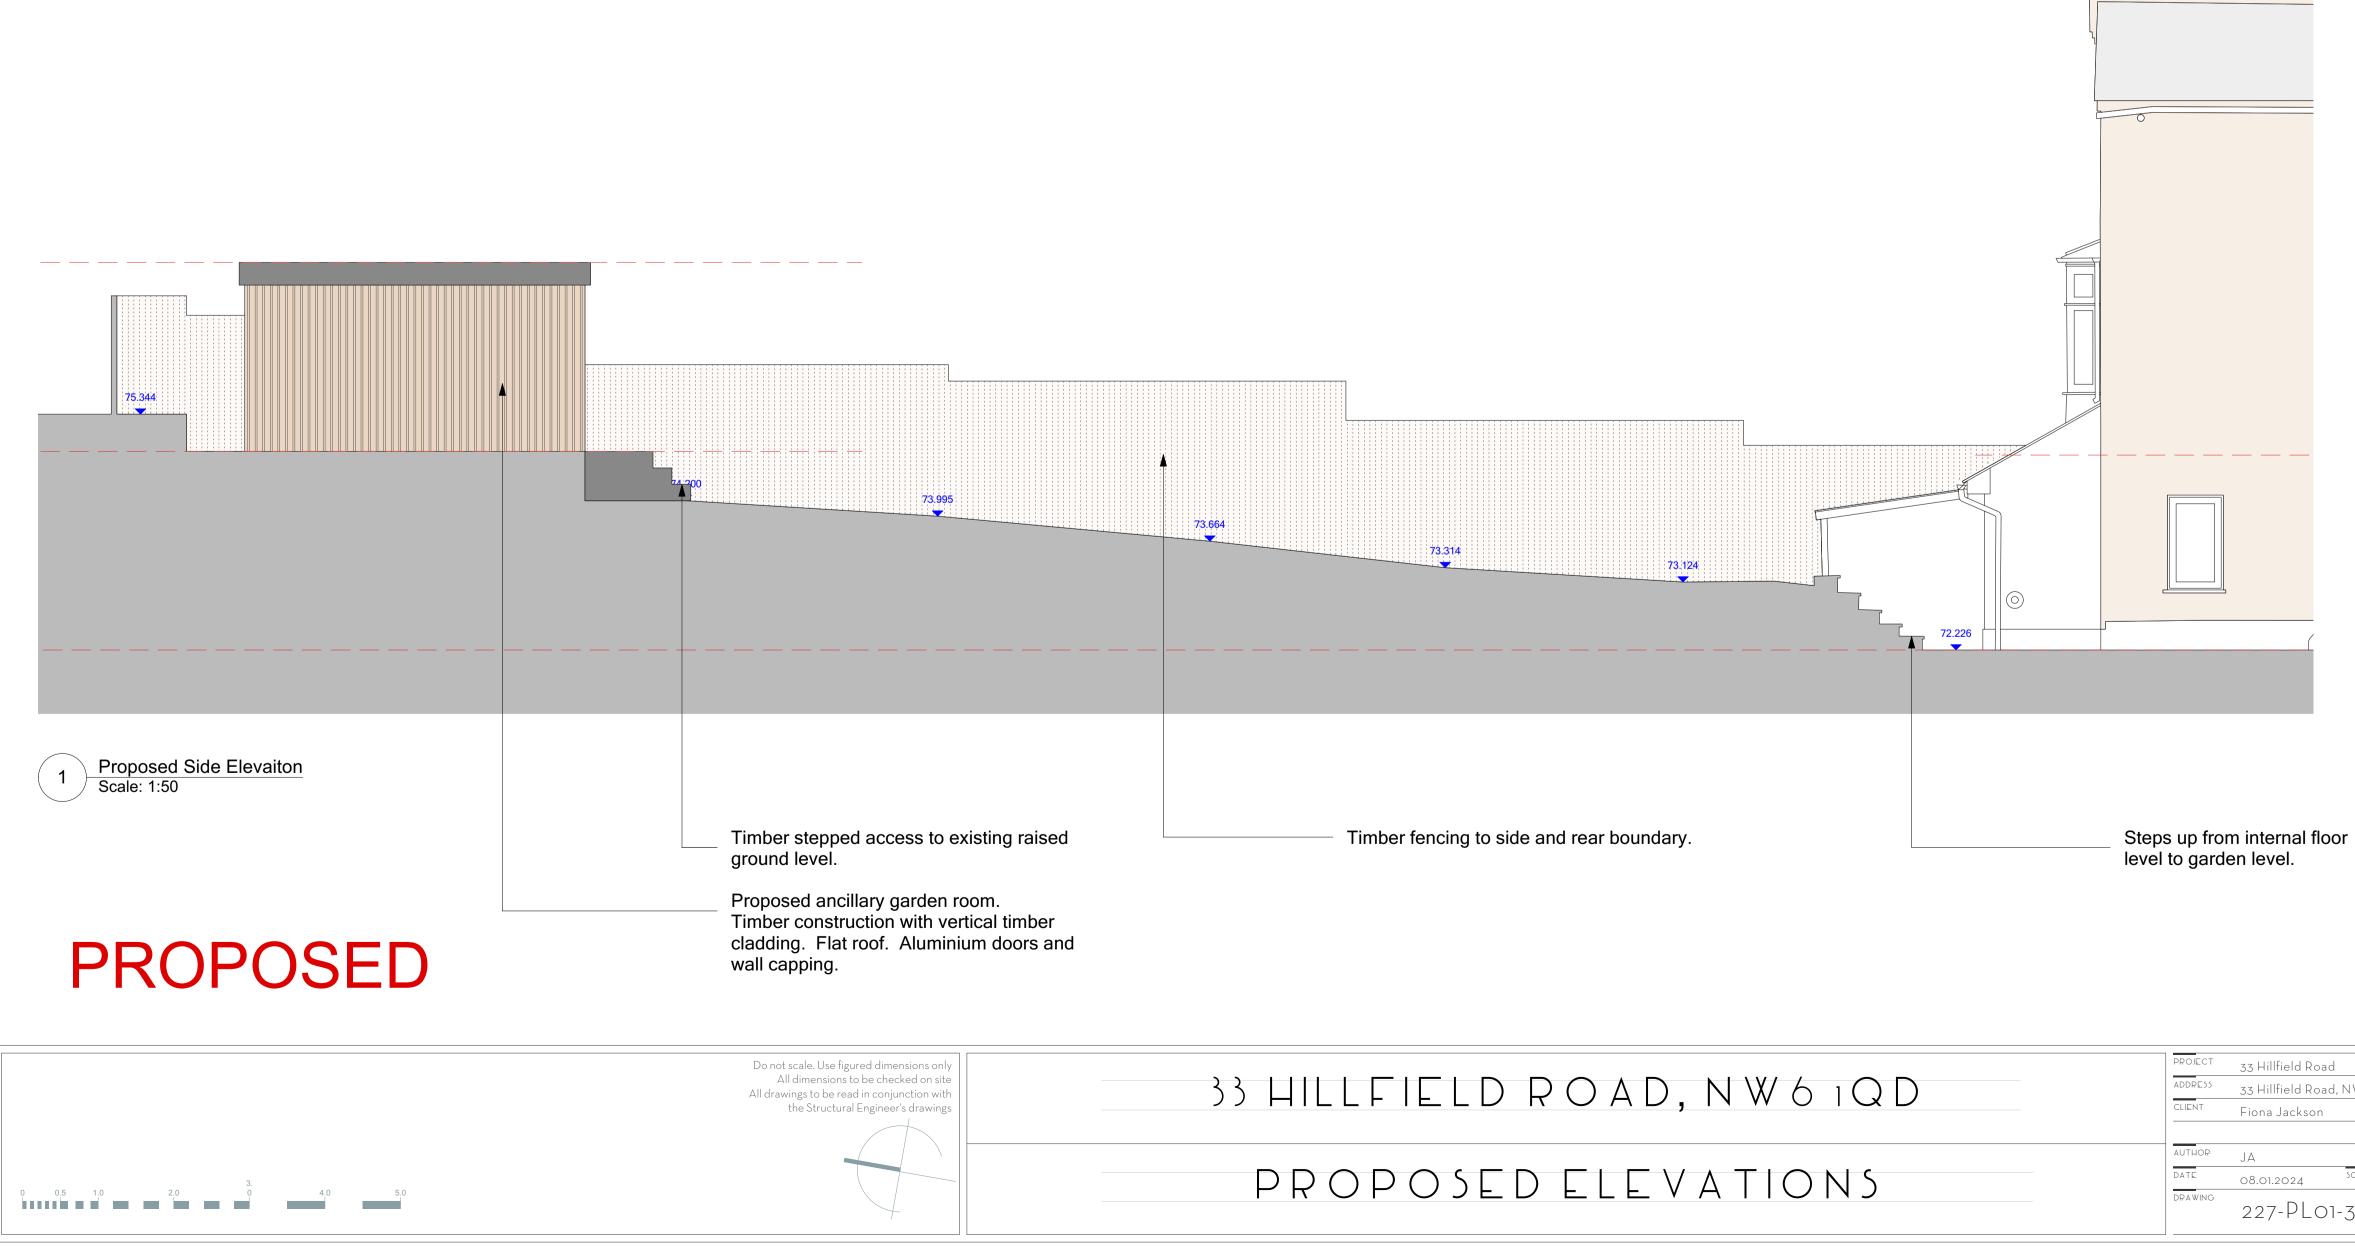

33 Hillfield Road, NW6 1QD <sup>SCALE</sup> 1:50 @ A1 227-PL01-300-

| 2 Proposed Garden Elevation<br>Scale: 1:50<br>Proposed ancillary garden room.<br>Timber construction with vertical<br>timber cladding. Flat roof.<br>Aluminium doors and wall capping. |  |
|----------------------------------------------------------------------------------------------------------------------------------------------------------------------------------------|--|
| ARCHITECTURE<br>DESIGN                                                                                                                                                                 |  |