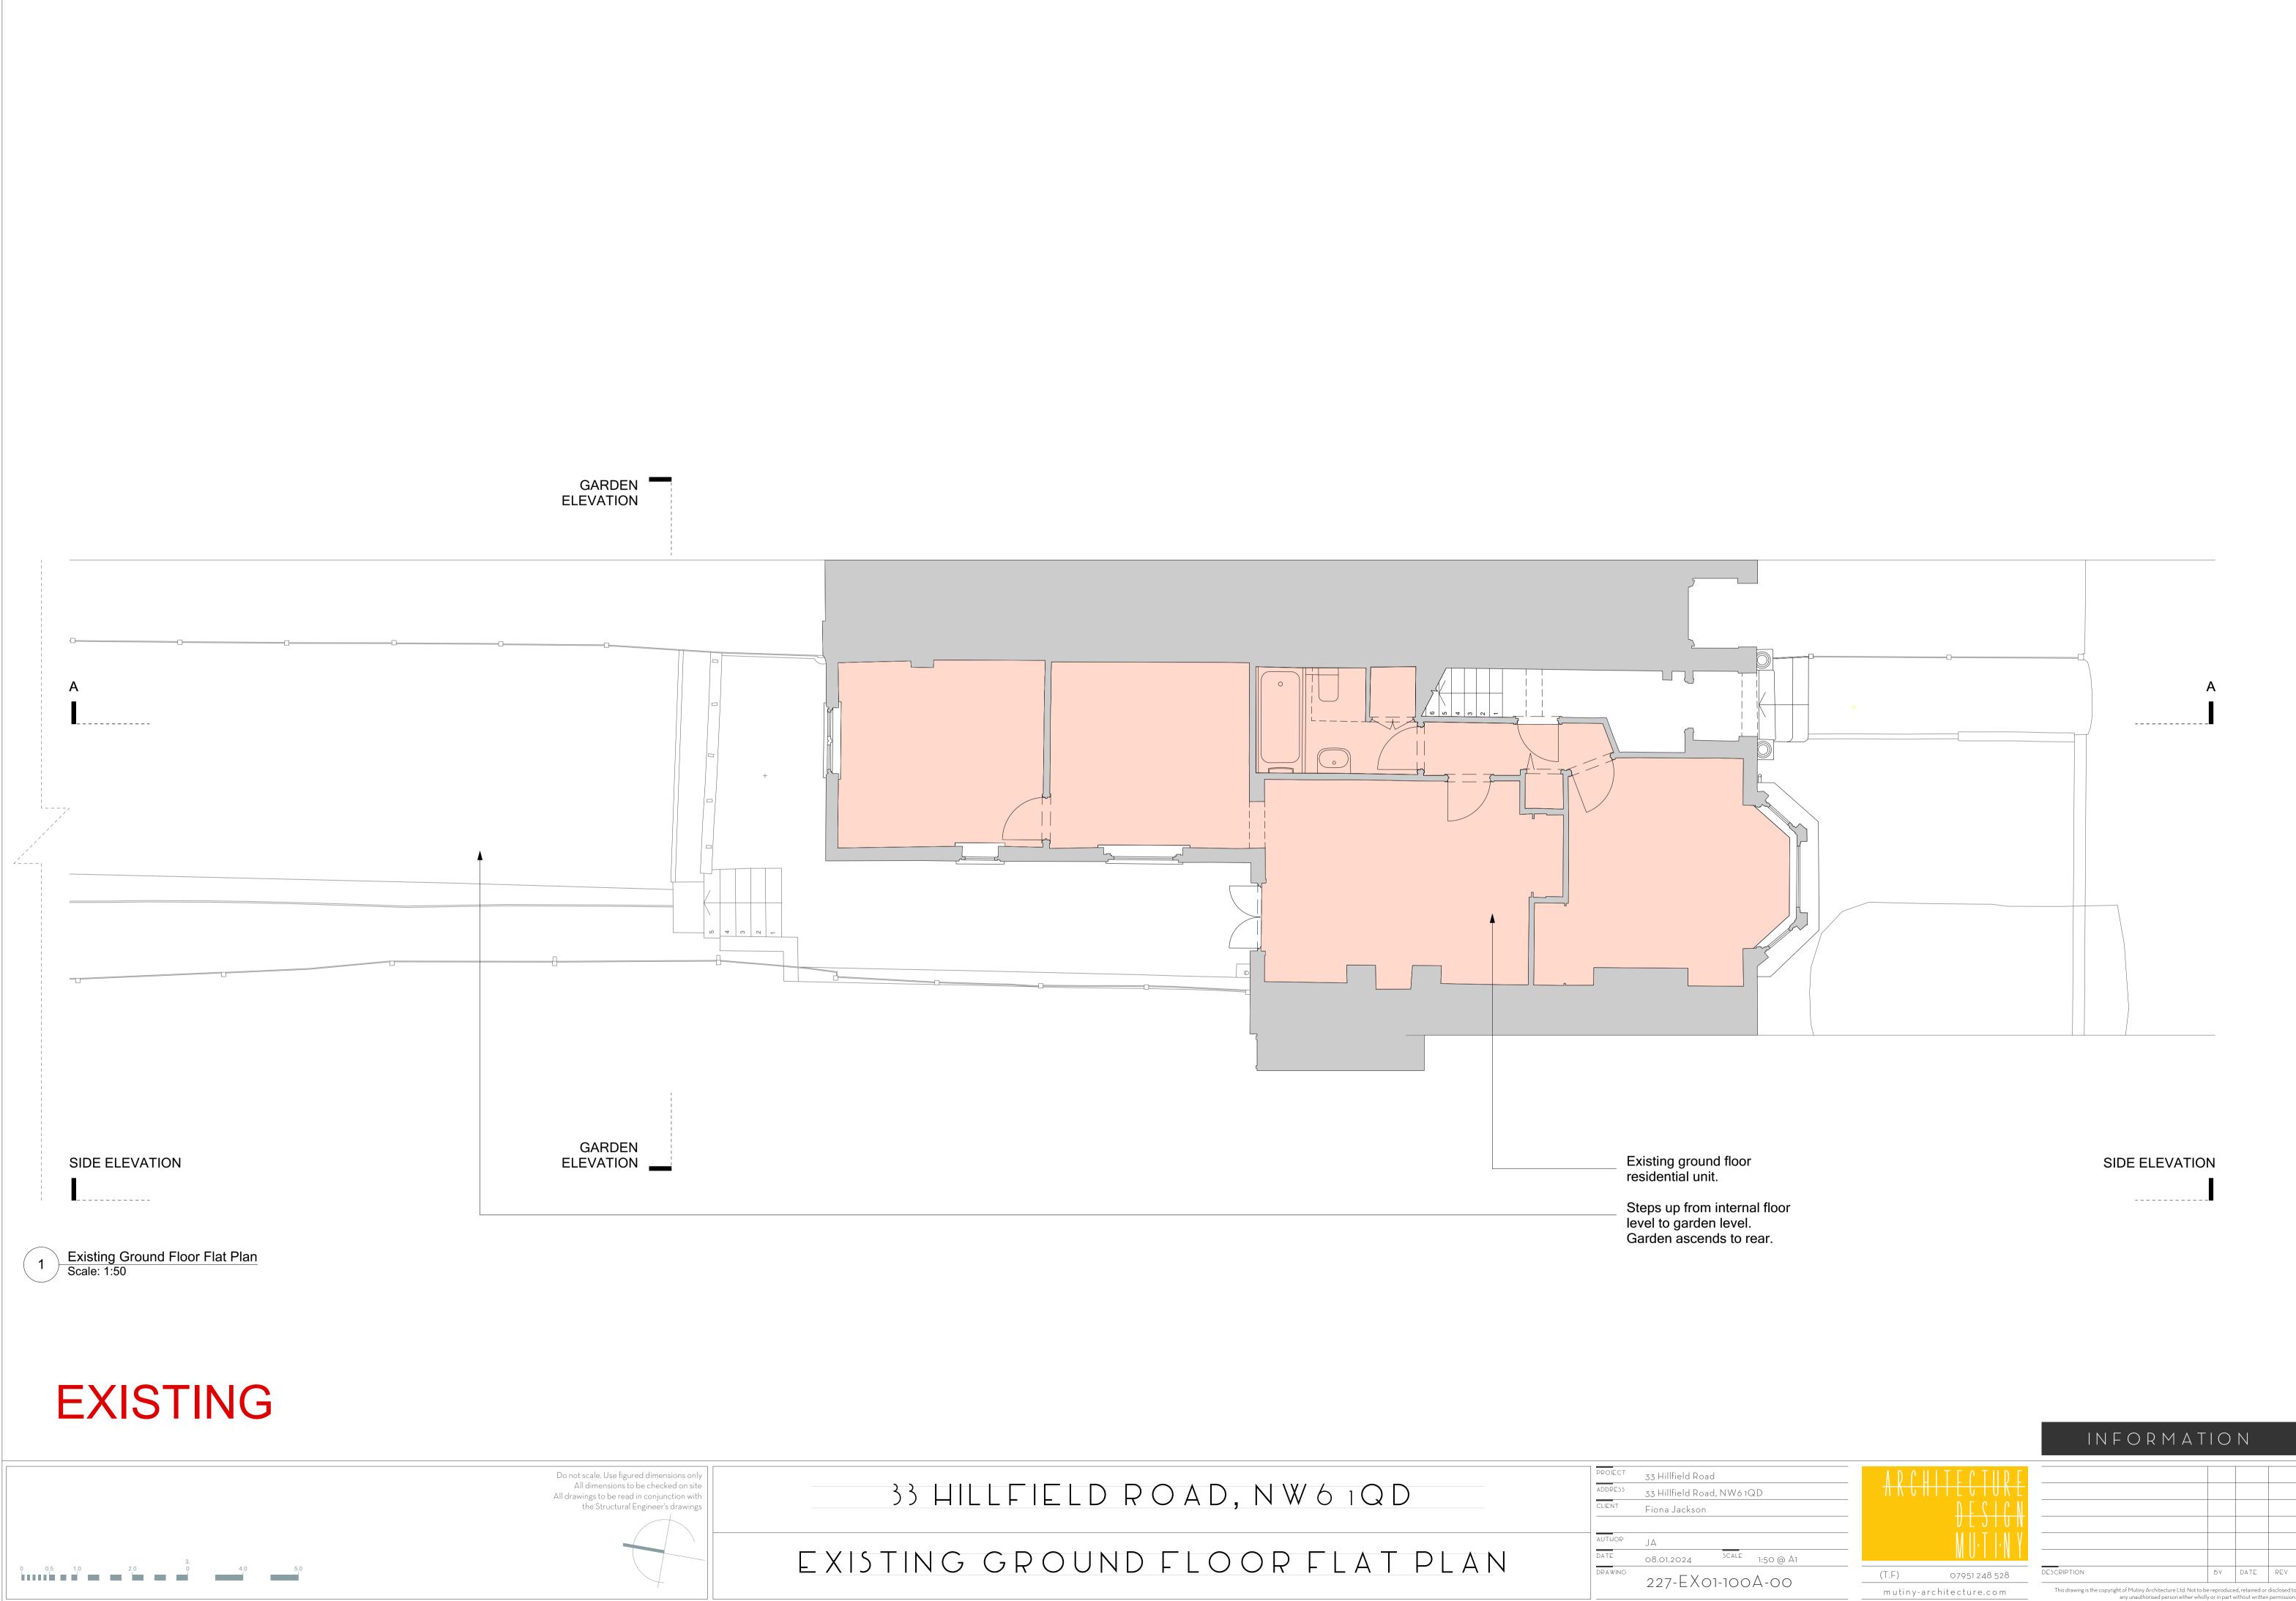

|                                                                                                                                                              | PROJECT  | 33 Hillfield Road         |
|--------------------------------------------------------------------------------------------------------------------------------------------------------------|----------|---------------------------|
| 33 HILLFIELD ROAD, NW61QD                                                                                                                                    | ADDRESS  | 33 Hillfield Road, NW6 1Q |
| J HILFIELD KOAD, NWOIGD                                                                                                                                      | CLIENT   | Fiona Jackson             |
|                                                                                                                                                              |          |                           |
|                                                                                                                                                              | AUTHOR   | JA                        |
| $L \times I \rightarrow I \mid N \mid (7 \rightarrow L \mid (1 \mid (1 \mid (1 \mid (2 \mid A \mid $ | DATE     | 08.01.2024                |
|                                                                                                                                                              | DRAWING: | 227-EX01-200              |
|                                                                                                                                                              |          |                           |