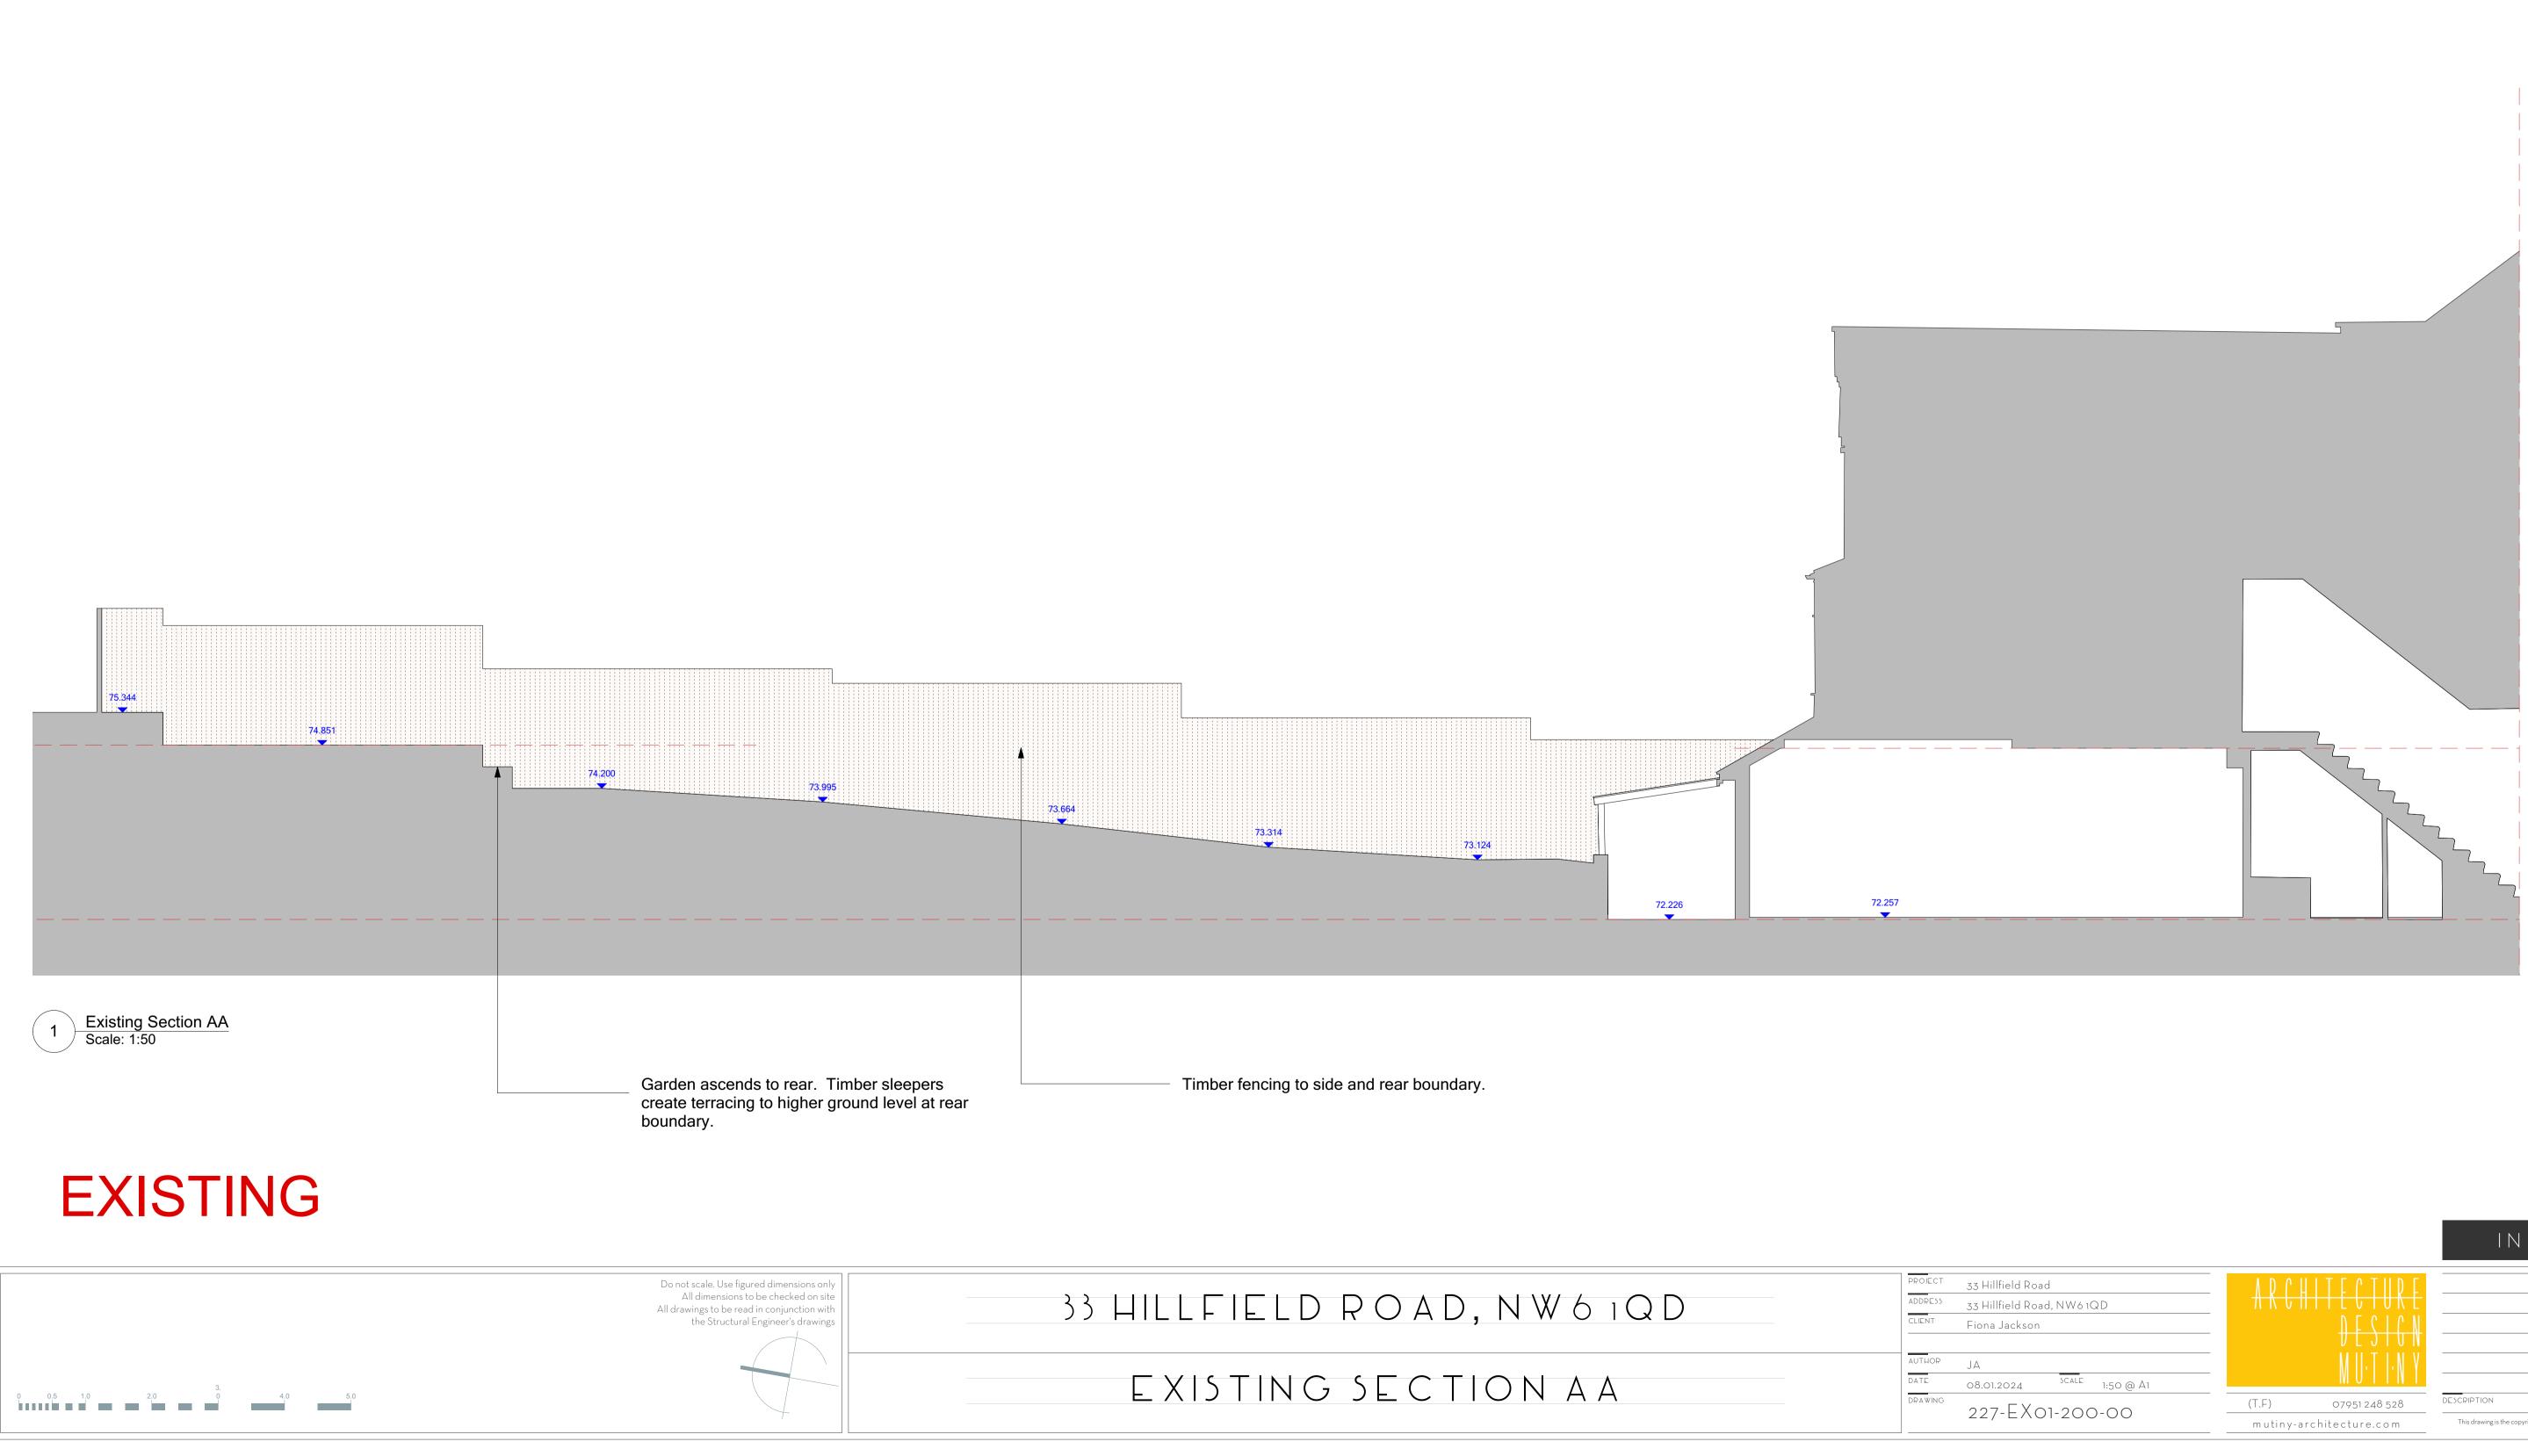

|                                                                                                                                                              | PROJECT  | 33 Hillfield Road         |
|--------------------------------------------------------------------------------------------------------------------------------------------------------------|----------|---------------------------|
| 33 HILLFIELD ROAD, NW61QD                                                                                                                                    | ADDRESS  | 33 Hillfield Road, NW6 1Q |
| J HILFIELD KOAD, NWOIGD                                                                                                                                      | CLIENT   | Fiona Jackson             |
|                                                                                                                                                              |          |                           |
|                                                                                                                                                              | AUTHOR   | JA                        |
| $L \times I \rightarrow I \mid N \mid (7 \rightarrow L \mid (1 \mid (1 \mid (1 \mid (2 \mid A \mid $ | DATE     | 08.01.2024                |
|                                                                                                                                                              | DRAWING: | 227-EX01-200              |
|                                                                                                                                                              |          |                           |