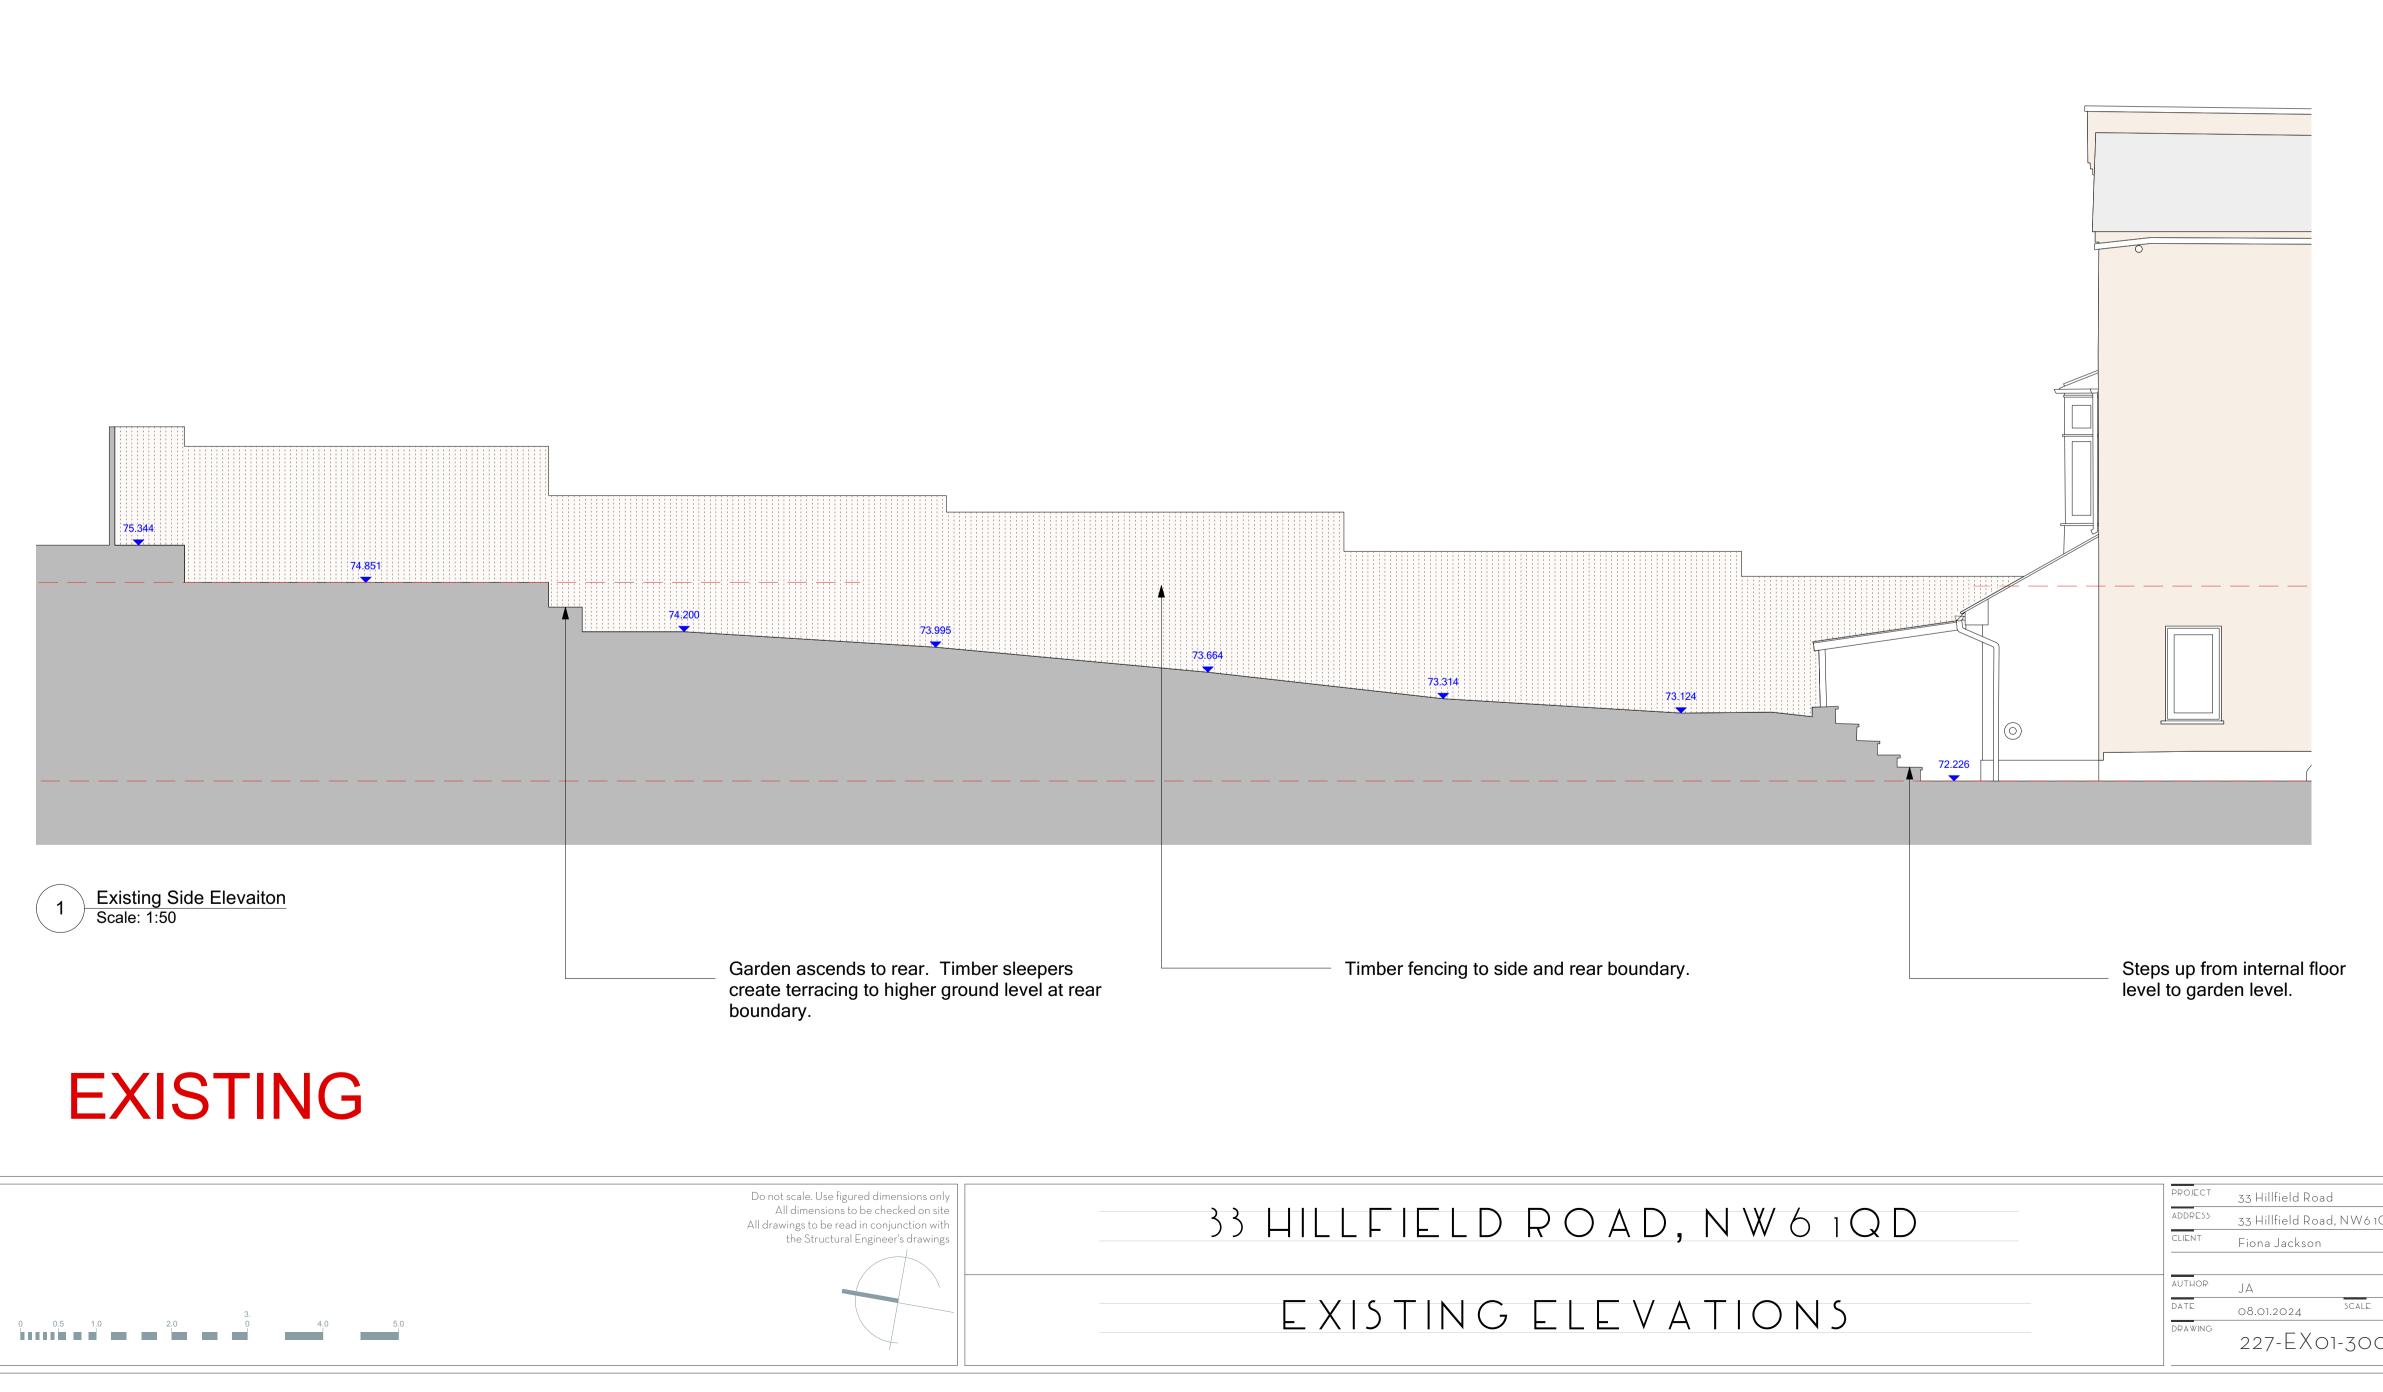

| QD        |  |
|-----------|--|
|           |  |
|           |  |
|           |  |
| 1:50 @ A1 |  |
|           |  |

33 Hillfield Road, NW61 SCALE

|                                                                                                                                                          | 74.851      |  |
|----------------------------------------------------------------------------------------------------------------------------------------------------------|-------------|--|
| 2 Existing Garden Elevation<br>Scale: 1:50<br>Garden ascends to rear. Timber<br>sleepers create terracing to<br>higher ground level at rear<br>boundary. | INFORMATION |  |
| ARCHITECTURE                                                                                                                                             |             |  |