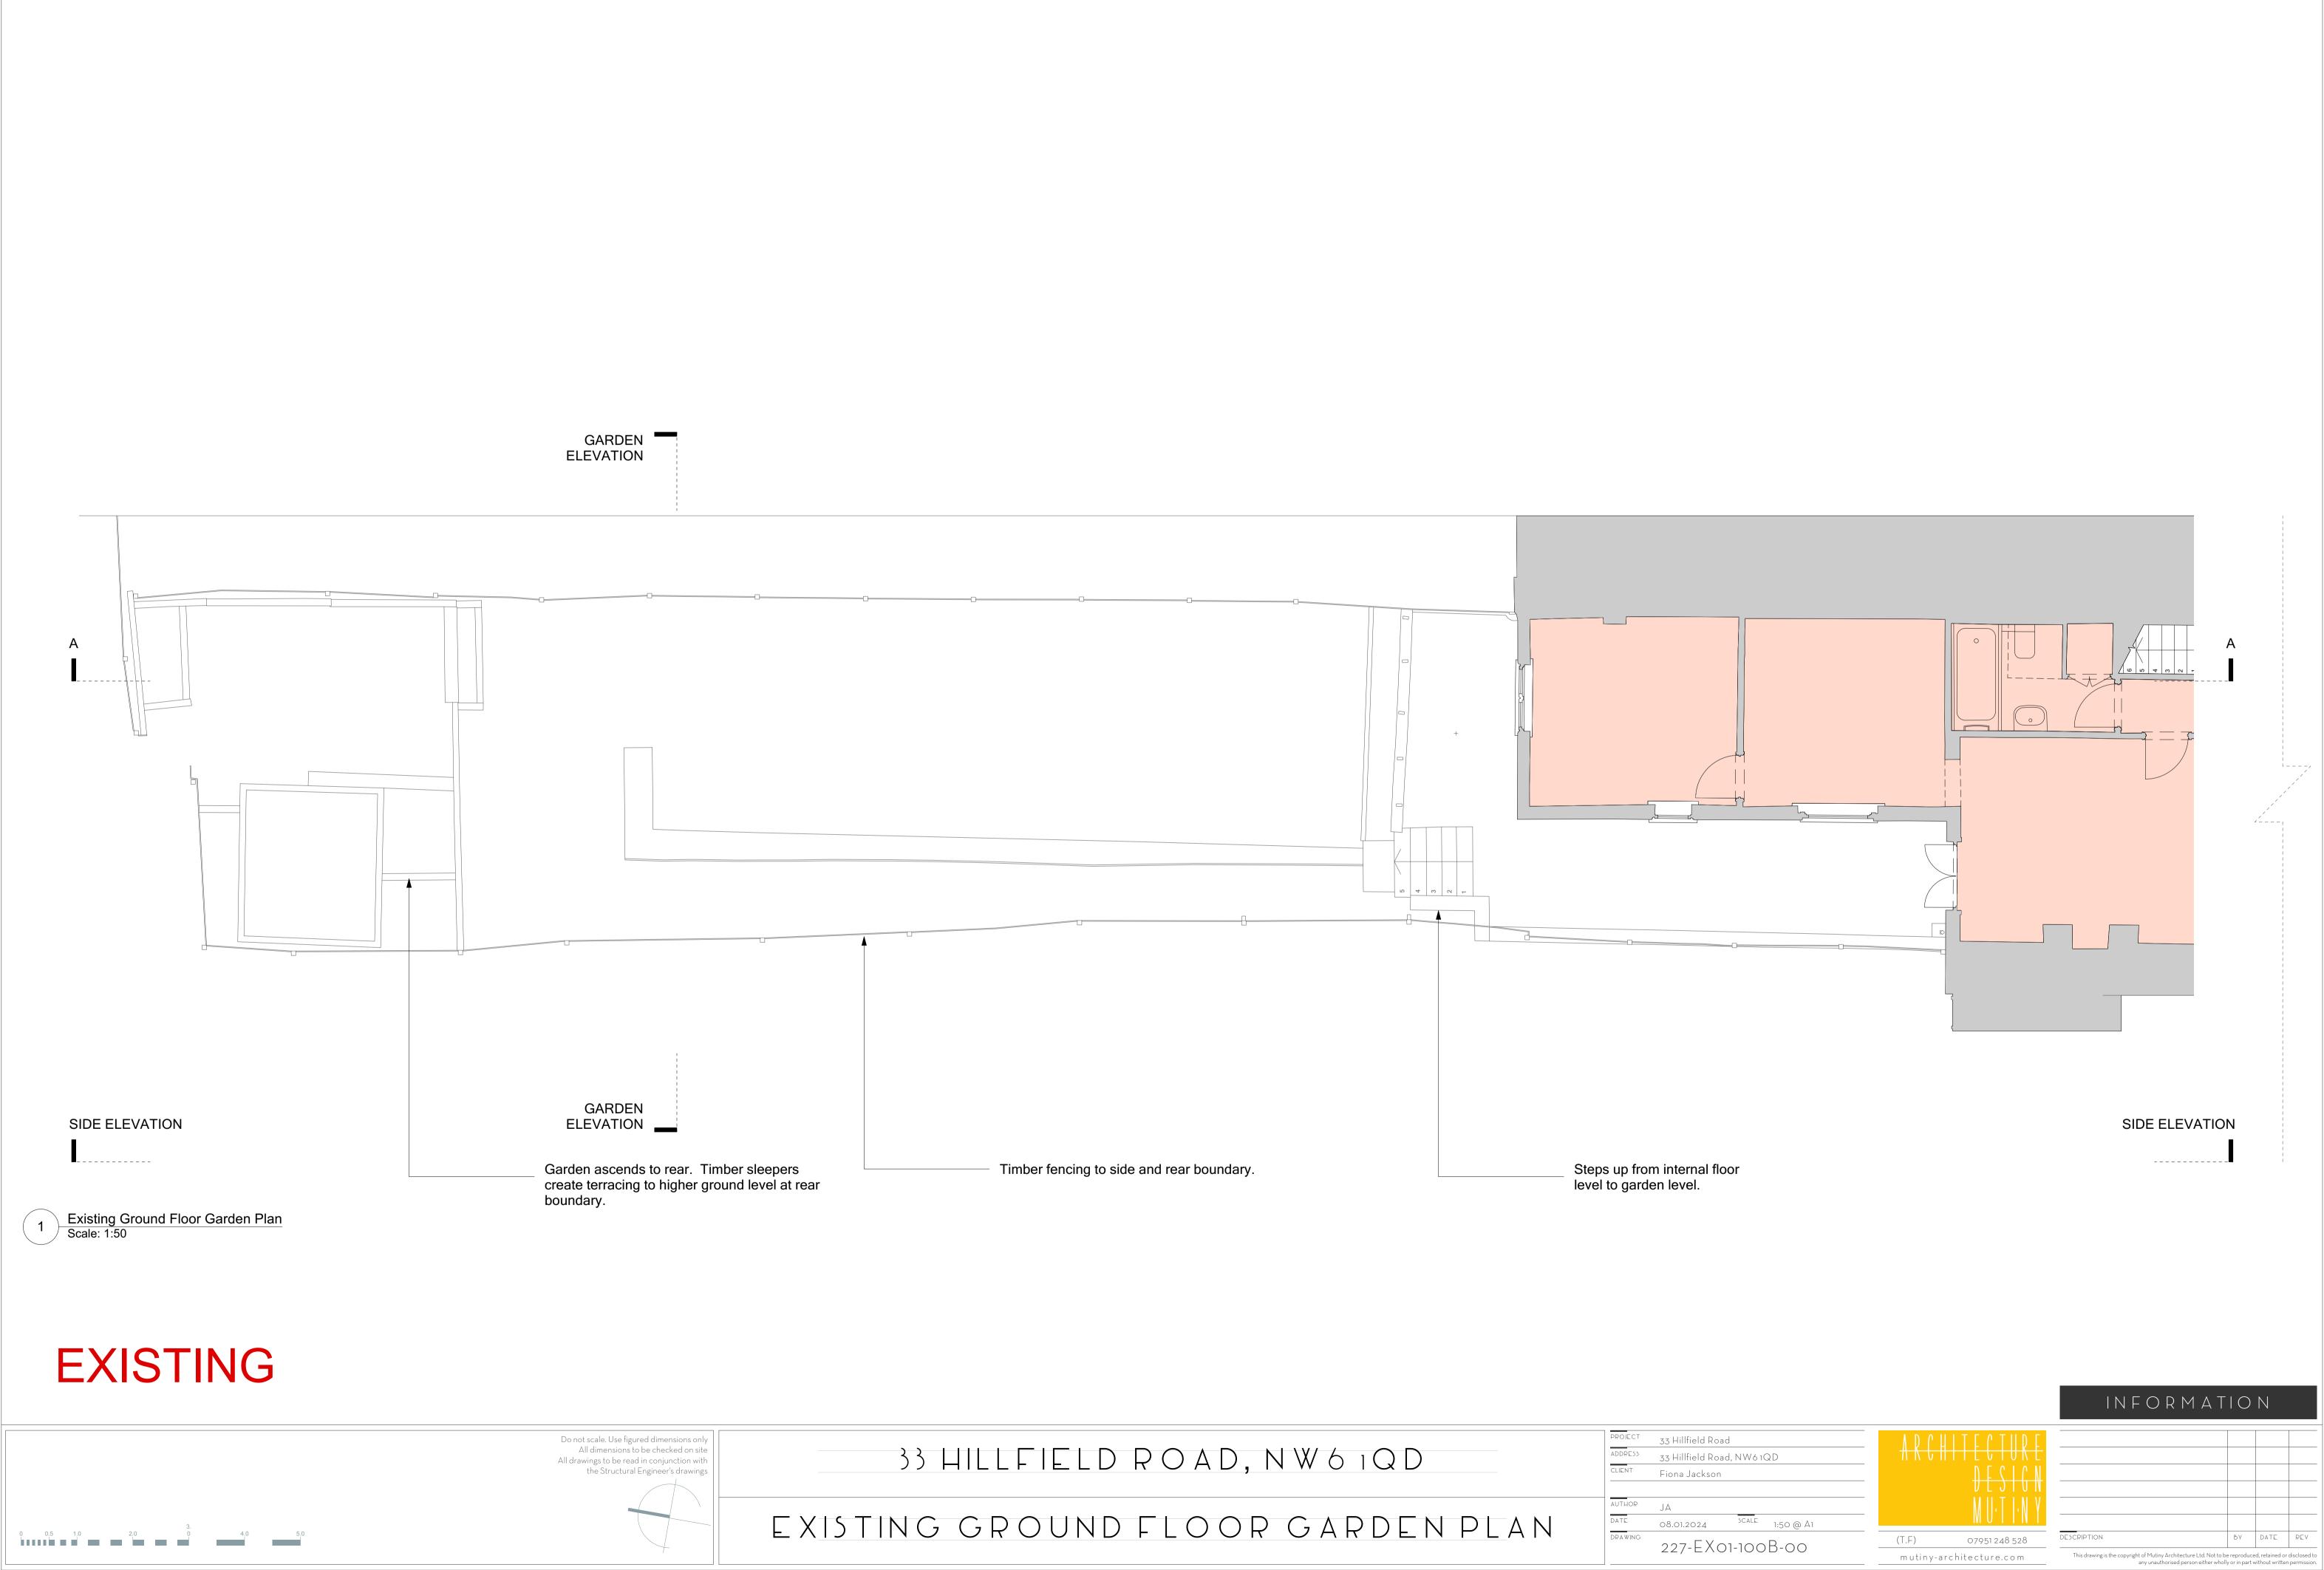

|                                                                                                                                                              | PROJECT  | 33 Hillfield Road         |
|--------------------------------------------------------------------------------------------------------------------------------------------------------------|----------|---------------------------|
| 33 HILLFIELD ROAD, NW61QD                                                                                                                                    | ADDRESS  | 33 Hillfield Road, NW6 1Q |
| J HILFIELD KOAD, NWOIGD                                                                                                                                      | CLIENT   | Fiona Jackson             |
|                                                                                                                                                              |          |                           |
|                                                                                                                                                              | AUTHOR   | JA                        |
| $L \times I \rightarrow I \mid N \mid (7 \rightarrow L \mid (1 \mid (1 \mid (1 \mid (2 \mid A \mid $ | DATE     | 08.01.2024                |
|                                                                                                                                                              | DRAWING: | 227-EX01-200              |
|                                                                                                                                                              |          |                           |