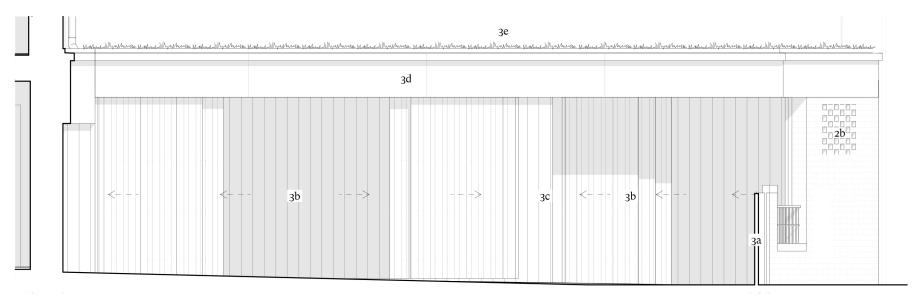

## **Refuse & Cycle Store Elevation**

(81) 400

Scale 1:50

### **KEY**

# 1 Proposed cycle provision

- 1a Two-tier cycle rack for 30no. standard cycles
- 1b Clearance zone for cycle rack extension
- 1c Sheffield-type stand for 2no. visitor cycles

### 2 Proposed refuse store

- 2a Space for 2no. 1100 litre Euro-type bins (allowance for
- general waste and recycling)
  2b Perforated brickwork wall for ventilation

# 3 Access + materiality

- 3a Dark metal gate with 1200mm clear opening
- 3b Lockable grey fibre cement clad telescopic sliding doors
- 3c Grey fibre cement cladding 3d New Light-coloured GRC trim
- 3e Intensive green roof with gravel border