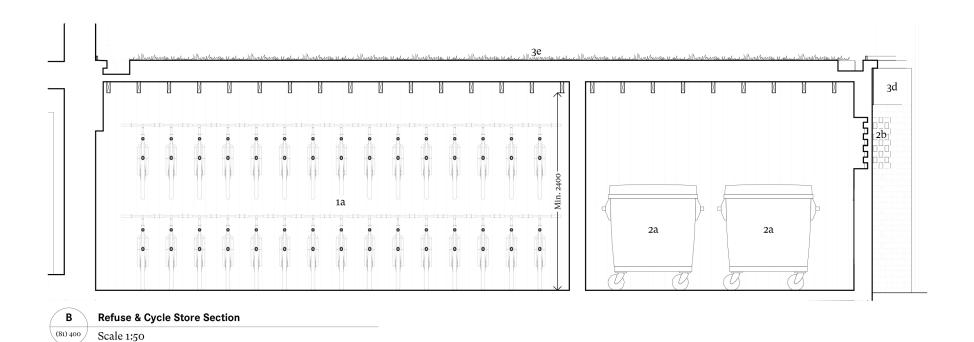

### **KEY**

# 1 Proposed cycle provision

- 1a Two-tier cycle rack for 30no. standard cycles
- 1b Clearance zone for cycle rack extension
- 1c Sheffield-type stand for 2no. visitor cycles

### 2 Proposed refuse store

- 2a Space for 2no. 1100 litre Euro-type bins (allowance for
- general waste and recycling)
  2b Perforated brickwork wall for ventilation

# 3 Access + materiality

- 3a Dark metal gate with 1200mm clear opening
- 3b Lockable grey fibre cement clad telescopic sliding doors
- 3c Grey fibre cement cladding 3d New Light-coloured GRC trim
- 3e Intensive green roof with gravel border