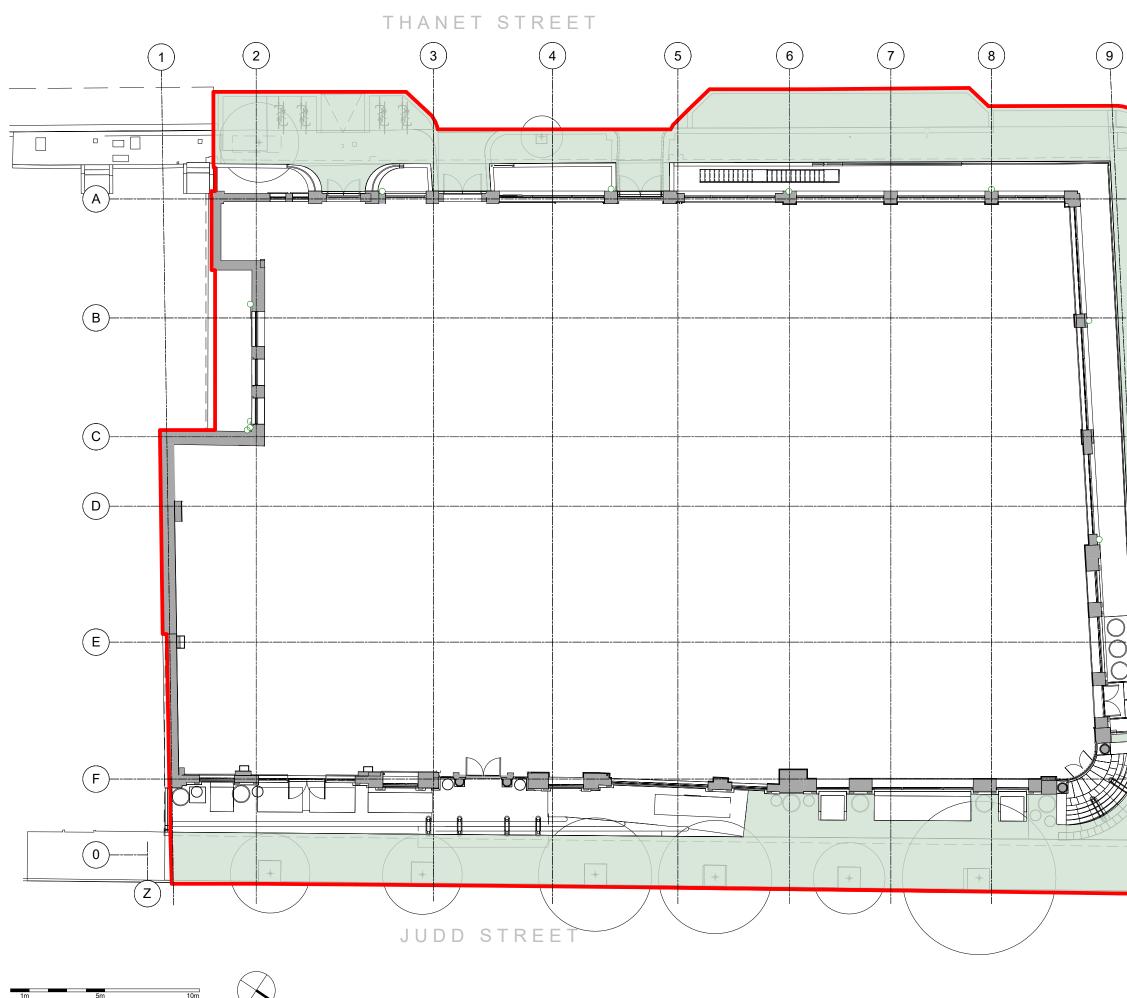

## Application Boundary Line

Highways Works which will comprise:

- Improvements to tree pit surrounds

- Replacing kerbs and artificial paving stones with natural York stone

- New ramp for refuse / recycling bins
- Cycle parking stands

- Two new planted / SUDS areas

- Location for service vehicles to load and unload on Thanet Street.

B 13/11/23 Drawing updated for Planni A 30/06/23 Drawing updated to reflect design of developments included in NMA Rev Date Description

## HIGHWAY WORKS PLAN

| Drawing Status         |                 |         |                     |
|------------------------|-----------------|---------|---------------------|
| PLANNING               |                 |         |                     |
| Suitability Code       | Drawn           | Checked | Revision<br>B       |
| ST Project No.<br>4608 | Date 13/04/2022 |         | Scale @ A1<br>1:100 |
| Drawing Number         |                 |         |                     |