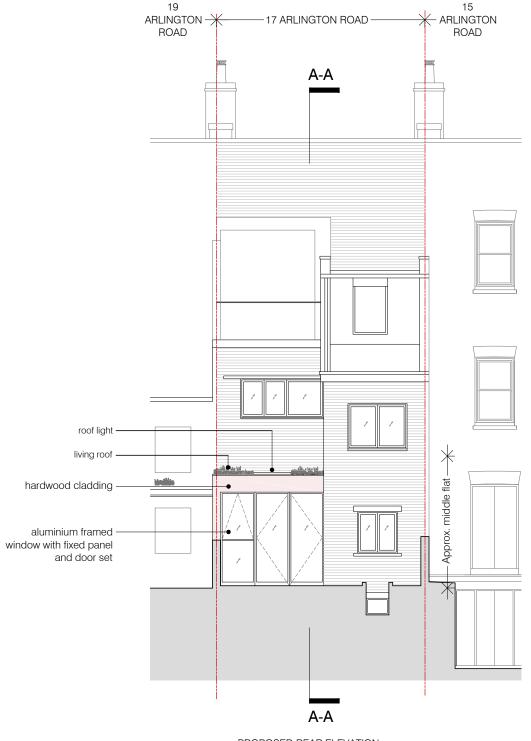

REV.A

status / number

01.12.2023

scale

DO NOT SCALE FROM THE DRAWINGS.

01 PROPOSED REAR ELEVATION scale 1:100

KEY:

existing walls and partitions

new walls

existing demolished

10m

|                                                                                                                                             | REV.A                                 | 01.12.2023          |
|---------------------------------------------------------------------------------------------------------------------------------------------|---------------------------------------|---------------------|
| project<br>17 ARLINGTON ROAD, LONDON NW1 7ER                                                                                                | status / number<br>PROPOSED/570-200-P | scale<br>1:100 @ A3 |
| BRIAN O'REILLY ARCHITECTS  31 Oval Road, London, NW1 7EA +44 (0)20 7267 1184 www.brianoreillyarchitects.com mail@brianoreillyarchitects.com | drawing<br>PROPOSED REAR<br>ELEVATION | date<br>13.08.2023  |