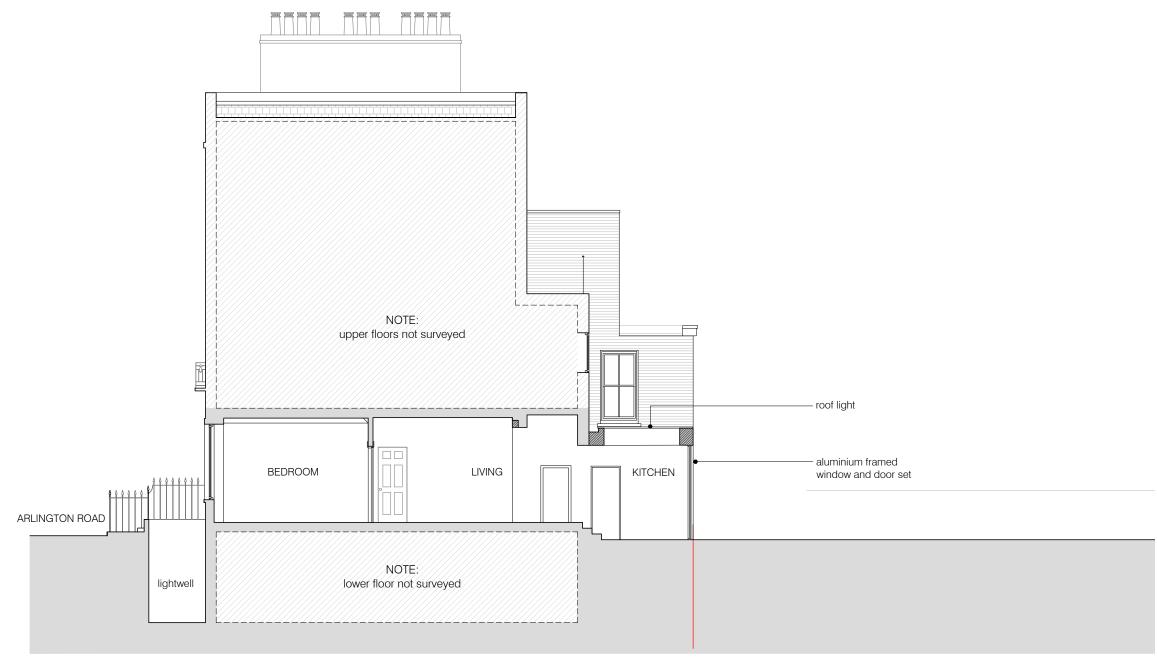

REV.A

status / number

01.12.2023

scale

DO NOT SCALE FROM THE DRAWINGS.

01 PROPOSED REAR ELEVATION scale 1:100

KEY:

existing walls and partitions

new walls

existing demolished

10m

|                                                                                                                                             | REV.A                                 | 01.12.2023          |
|---------------------------------------------------------------------------------------------------------------------------------------------|---------------------------------------|---------------------|
| project<br>17 ARLINGTON ROAD, LONDON NW1 7ER                                                                                                | status / number<br>PROPOSED/570-200-P | scale<br>1:100 @ A3 |
| BRIAN O'REILLY ARCHITECTS  31 Oval Road, London, NW1 7EA +44 (0)20 7267 1184 www.brianoreillyarchitects.com mail@brianoreillyarchitects.com | drawing<br>PROPOSED REAR<br>ELEVATION | date<br>13.08.2023  |