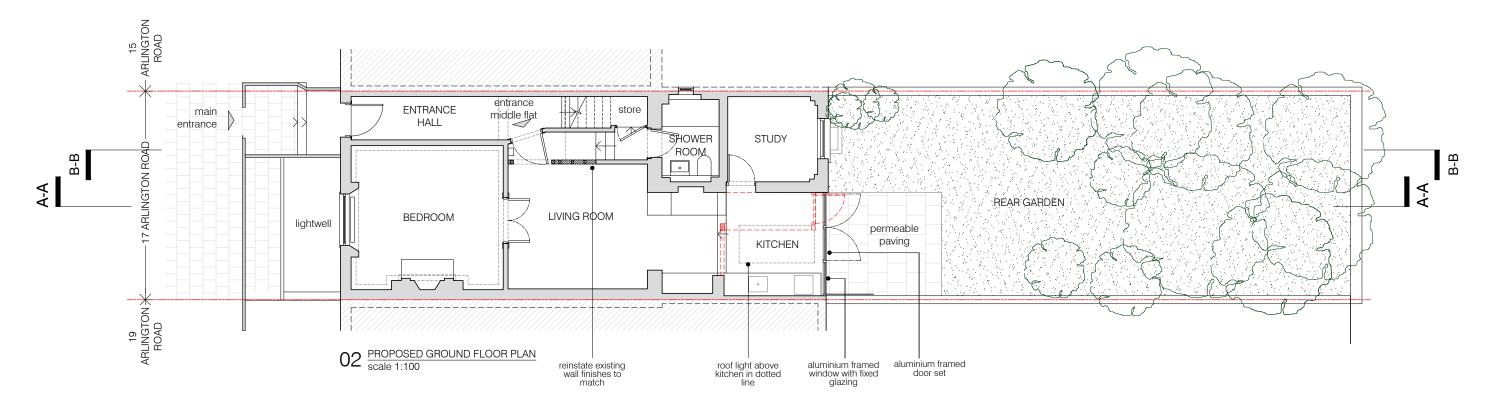

DO NOT SCALE FROM THE DRAWINGS.

KEY: existing walls and partitions new walls 10m existing demolished

| ARLING               | TON ROAD | , LONDOI | NINWI /ER   |  |
|----------------------|----------|----------|-------------|--|
| project<br>17 ARLING | TON BOAD |          | J NIM/1 7ED |  |

| 17 ARLINGTON ROAD, LONDON NW1 7ER                                                                                                           | PROPOSED/570-101-P                               | 1:100 @ A3         |
|---------------------------------------------------------------------------------------------------------------------------------------------|--------------------------------------------------|--------------------|
| BRIAN O'REILLY ARCHITECTS  31 Oval Road, London, NW1 7EA +44 (0)20 7267 1184 www.brianoreillyarchitects.com mail@brianoreillyarchitects.com | drawing<br>PROPOSED GROUND<br>FLOOR & ROOF PLANS | date<br>13.08.2023 |