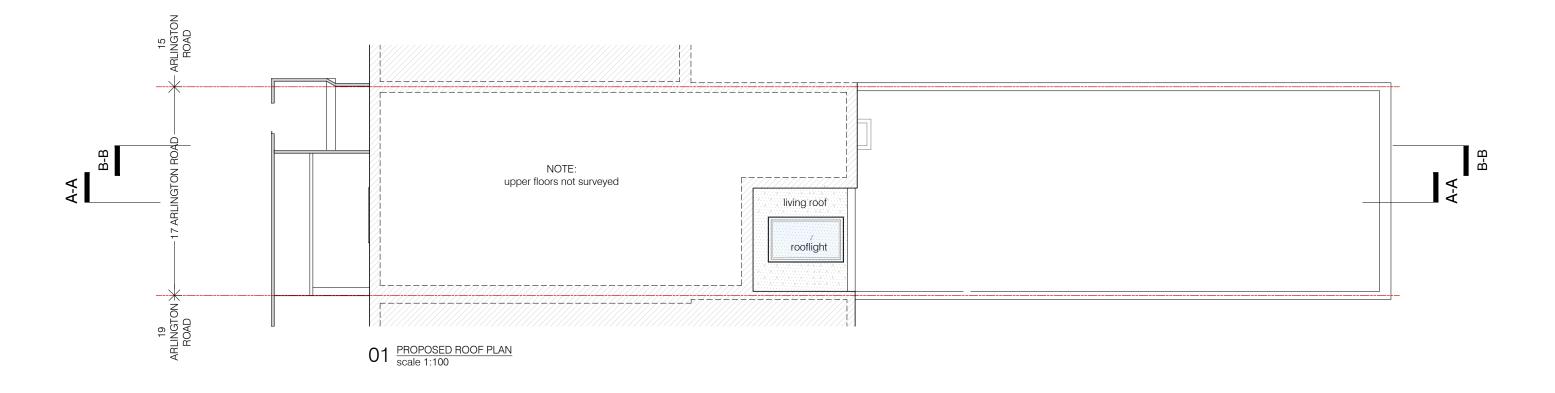

DO NOT SCALE FROM THE DRAWINGS.

KEY: existing walls and partitions new walls 10m existing demolished

| ARLING               | TON ROAD | , LONDOI | NINWI /ER   |  |
|----------------------|----------|----------|-------------|--|
| project<br>17 ARLING | TON BOAD |          | J NIM/1 7ED |  |

| 17 ARLINGTON ROAD, LONDON NW1 7ER                                                                                                           | PROPOSED/570-101-P                               | 1:100 @ A3         |
|---------------------------------------------------------------------------------------------------------------------------------------------|--------------------------------------------------|--------------------|
| BRIAN O'REILLY ARCHITECTS  31 Oval Road, London, NW1 7EA +44 (0)20 7267 1184 www.brianoreillyarchitects.com mail@brianoreillyarchitects.com | drawing<br>PROPOSED GROUND<br>FLOOR & ROOF PLANS | date<br>13.08.2023 |