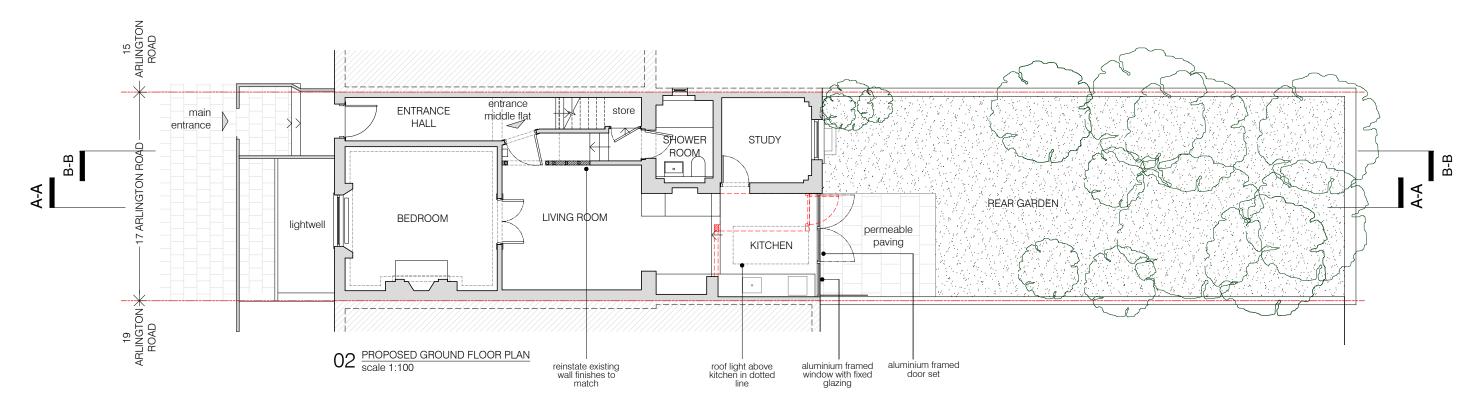

| project                                                                                                                                    | status / number                            | scale              |
|--------------------------------------------------------------------------------------------------------------------------------------------|--------------------------------------------|--------------------|
| 17 ARLINGTON ROAD, LONDON NW1 7ER                                                                                                          | PROPOSED/570-101-P                         | 1:100 @ A3         |
| BRIAN O'REILLY ARCHITECTS 31 Oval Road, London, NW1 7EA +44 (0)20 7267 1184 www.brianoreillyarchitects.com mail@brianoreillyarchitects.com | drawing PROPOSED GROUND FLOOR & ROOF PLANS | date<br>13.08.2023 |