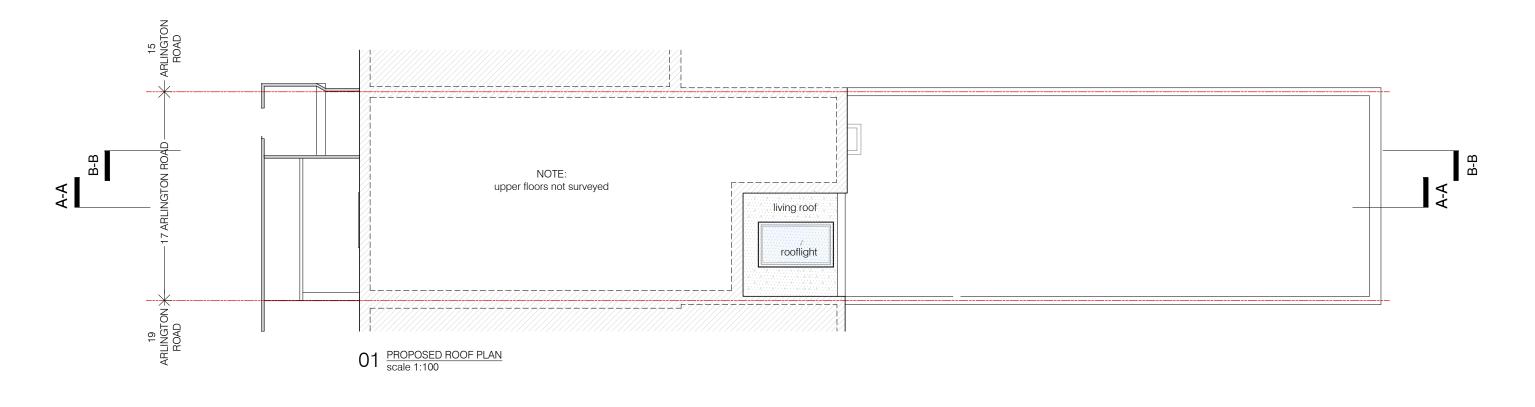

| project                                                                                                                                    | status / number                            | scale              |
|--------------------------------------------------------------------------------------------------------------------------------------------|--------------------------------------------|--------------------|
| 17 ARLINGTON ROAD, LONDON NW1 7ER                                                                                                          | PROPOSED/570-101-P                         | 1:100 @ A3         |
| BRIAN O'REILLY ARCHITECTS 31 Oval Road, London, NW1 7EA +44 (0)20 7267 1184 www.brianoreillyarchitects.com mail@brianoreillyarchitects.com | drawing PROPOSED GROUND FLOOR & ROOF PLANS | date<br>13.08.2023 |