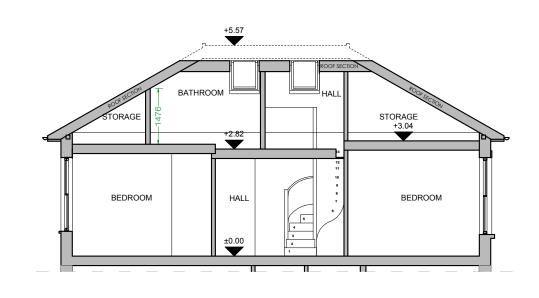

flat c.a. FLAT CEILING ABOVE

sloped c.a. SLOPED CEILING ABOVE

SCALE BAR (METRES)

06 PROPOSED SECTION A-A A-(14)-010

1:50@ A1,1:100 @ A3

PROJECT NAME:

1267 13D Upper Park Road, London NW3 2UN

| 1010                | BILD               |  |
|---------------------|--------------------|--|
| ARCHITECTURE        |                    |  |
| ususu vorbild oo uk | info@yorbild.co.uk |  |

PROPOSED SECTION B-B

1:50@ A1,1:100 @ A3

PROPOSED REAR ELEVATION

A-(15)-010 1:50@ A1,1:100 @ A3

PROJECT NAME:

PROPOSED FRONT ELEVATION

1:50@ A1,1:100 @ A3

PROPOSED SIDE ELEVATION