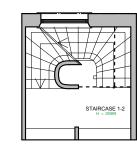

PROPOSED STAIRCASE PLAN - FROM THE FIRST FLOOR TO THE SECOND FLOOR

1267 13D Upper Park Road, London NW3 2UN

MS

1:100 28.11.2023

PROPOSED ROOF PLAN

A-(14)-010 1:50@ A1,1:100 @ A3

LEGEND EXISTING STRUCTURE **NEW STRUCTURE** NEW GLAZING DRAINAGE --- ABOVE ----- BELOW hc=2550 CEILING HEIGHT