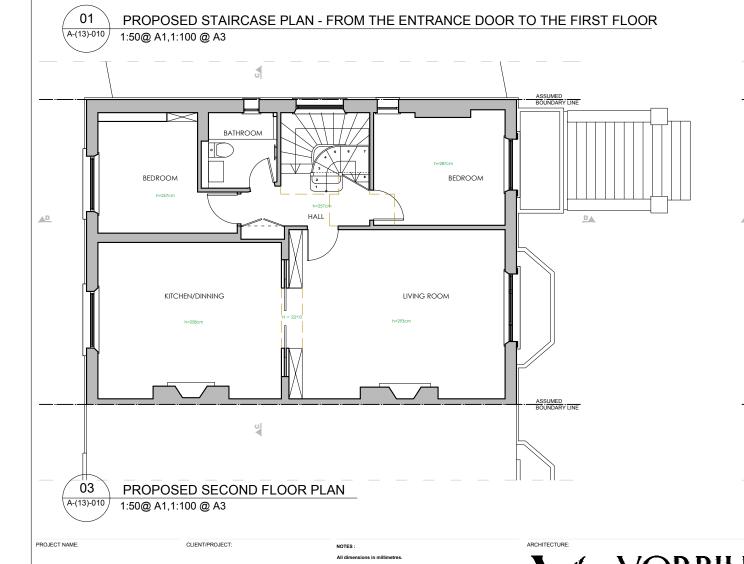

PROPOSED STAIRCASE PLAN - FROM THE FIRST FLOOR TO THE SECOND FLOOR

1267 13D Upper Park Road, London NW3 2UN

MS

1:100 28.11.2023

PROPOSED ROOF PLAN

A-(14)-010 1:50@ A1,1:100 @ A3

LEGEND EXISTING STRUCTURE **NEW STRUCTURE** NEW GLAZING DRAINAGE --- ABOVE ----- BELOW hc=2550 CEILING HEIGHT