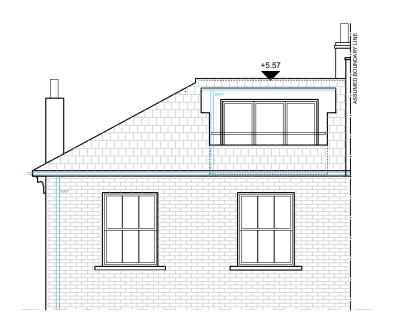

PROPOSED SECTION B-B

1:50@ A1,1:100 @ A3

PROPOSED REAR ELEVATION

A-(15)-010 1:50@ A1,1:100 @ A3

PROJECT NAME:

PROPOSED FRONT ELEVATION

1:50@ A1,1:100 @ A3

PROPOSED SIDE ELEVATION

1:50@ A1,1:100 @ A3

SHEET TITLE:

1267 13D Upper Park Road, London NW3 2UN

PROPOSED ELEVATIONS

FOR PLANNING 1267 A-(15)-010 MS 1:50 28.11.2023