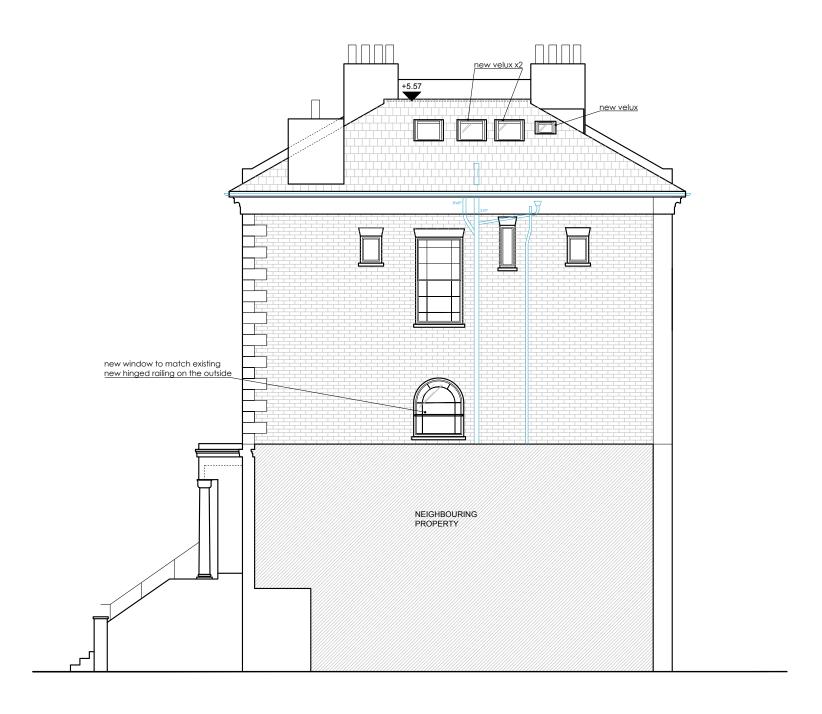

PROPOSED SECTION B-B

1:50@ A1,1:100 @ A3

PROPOSED REAR ELEVATION

A-(15)-010 1:50@ A1,1:100 @ A3

PROJECT NAME:

PROPOSED FRONT ELEVATION

1:50@ A1,1:100 @ A3

PROPOSED SIDE ELEVATION

1:50@ A1,1:100 @ A3

SHEET TITLE:

1267 13D Upper Park Road, London NW3 2UN

PROPOSED ELEVATIONS

FOR PLANNING 1267 A-(15)-010 MS 1:50 28.11.2023