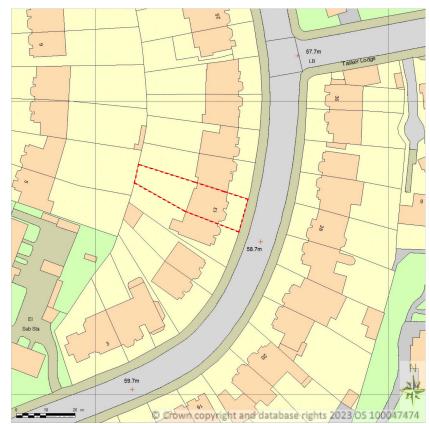

## SITE LOCATION PLAN AREA 2 HA SCALE: 1:1250 on A4

SCALE: 1:1250 on A4

CENTRE COORDINATES: 527642 , 185061

01 EXISTING OS MAP A-(10)-001 1:625@ A1,1:1250 @ A3

02 EXISTING BLOCK PLAN 1:250@ A1,1:500 @ A3

PROJECT NAME: CLIENT/PROJECT: