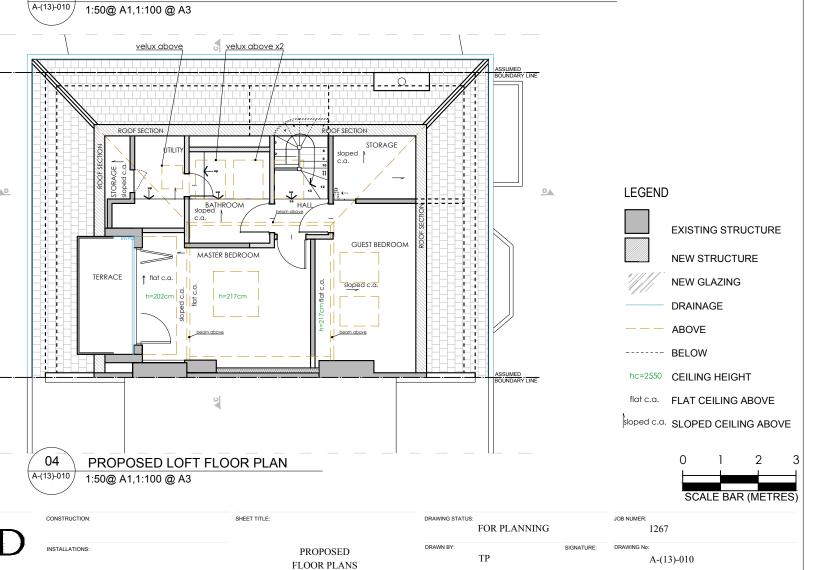

PROPOSED STAIRCASE PLAN - FROM THE FIRST FLOOR TO THE SECOND FLOOR

1267 13D Upper Park Road, London NW3 2UN

MS

1:100 28.11.2023

PROPOSED ROOF PLAN

A-(14)-010 1:50@ A1,1:100 @ A3

LEGEND EXISTING STRUCTURE **NEW STRUCTURE** NEW GLAZING DRAINAGE --- ABOVE ----- BELOW hc=2550 CEILING HEIGHT

flat c.a. FLAT CEILING ABOVE

sloped c.a. SLOPED CEILING ABOVE

SCALE BAR (METRES)

06 PROPOSED SECTION A-A A-(14)-010

1:50@ A1,1:100 @ A3

PROJECT NAME:

1267 13D Upper Park Road, London NW3 2UN

| 1010                | BILD               |  |
|---------------------|--------------------|--|
| ARCHITECTURE        |                    |  |
| ususu vorbild oo uk | info@yorbild.co.uk |  |

| NSTRUCTION: | SHEET TITLE:         |
|-------------|----------------------|
|             |                      |
|             |                      |
| TALLATIONS: | PROPOSED             |
|             | ROOF PLAN & SECTIONS |
|             |                      |