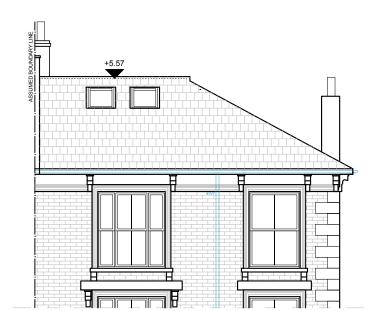

1267 13D Upper Park Road, London NW3 2UN

10 EXISTING REAR ELEVATION 1:50@ A1,1:100 @ A3

EXISTING

ELEVATIONS

11 EXISTING FRONT ELEVATION
1:50@ A1,1:100 @ A3

12 EXISTING SIDE ELEVATION 1:50@ A1,1:100 @ A3

| ROJECT NAME: | CLIENT/PROJECT |
|--------------|----------------|
|              |                |