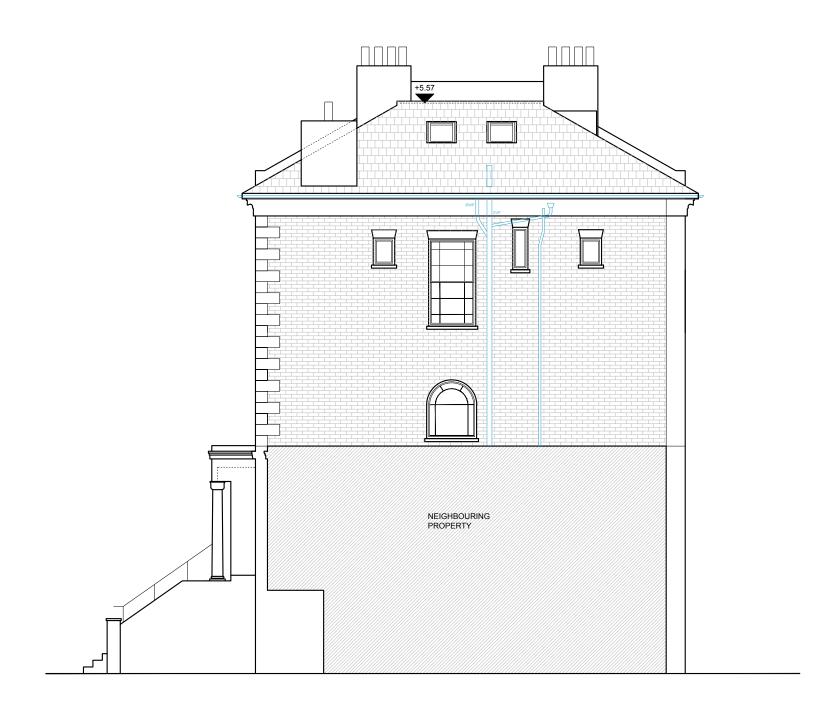

1267 13D Upper Park Road, London NW3 2UN

10 EXISTING REAR ELEVATION 1:50@ A1,1:100 @ A3

EXISTING

ELEVATIONS

11 EXISTING FRONT ELEVATION
1:50@ A1,1:100 @ A3

12 EXISTING SIDE ELEVATION 1:50@ A1,1:100 @ A3

| ROJECT NAME: | CLIENT/PROJECT |
|--------------|----------------|
|              |                |

PROPOSED SECTION B-B

1:50@ A1,1:100 @ A3

PROPOSED REAR ELEVATION

A-(15)-010 1:50@ A1,1:100 @ A3

PROJECT NAME:

PROPOSED FRONT ELEVATION

1:50@ A1,1:100 @ A3

PROPOSED SIDE ELEVATION

1:50@ A1,1:100 @ A3

SHEET TITLE:

1267 13D Upper Park Road, London NW3 2UN

PROPOSED ELEVATIONS

FOR PLANNING 1267 A-(15)-010 MS 1:50 28.11.2023