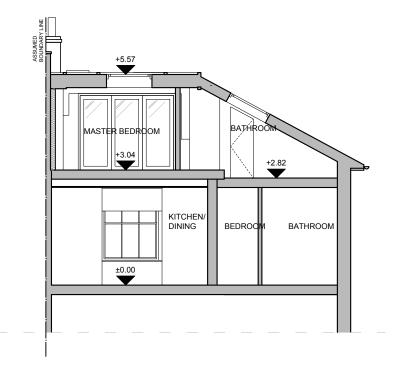

sloped c.a. SLOPED CEILING ABOVE

SCALE BAR (METRES)

80 EXISTING SECTION A-A A-(11)-010 1:50@ A1,1:100 @ A3

PROJECT NAME:

SHEET TITLE: EXISTING ROOF PLAN & SECTIONS

EXISTING SECTION B-B

1:50@ A1,1:100 @ A3

FOR PLANNING 1267 A-(11)-010 MS 1:50 28.11.2023