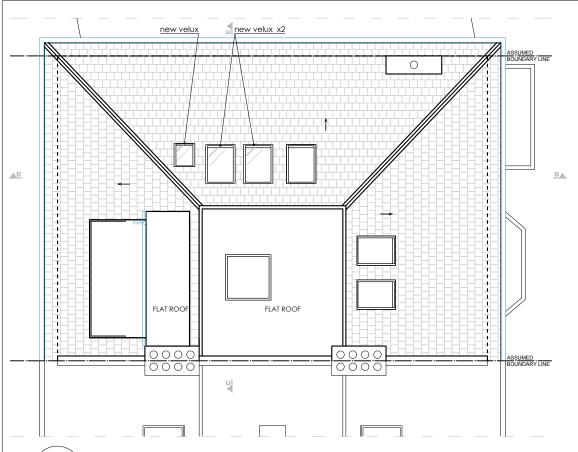

PROPOSED STAIRCASE PLAN - FROM THE FIRST FLOOR TO THE SECOND FLOOR

1267 13D Upper Park Road, London NW3 2UN

MS

1:100 28.11.2023

PROPOSED ROOF PLAN

A-(14)-010 1:50@ A1,1:100 @ A3

LEGEND EXISTING STRUCTURE **NEW STRUCTURE** NEW GLAZING DRAINAGE --- ABOVE ----- BELOW hc=2550 CEILING HEIGHT

flat c.a. FLAT CEILING ABOVE

sloped c.a. SLOPED CEILING ABOVE

SCALE BAR (METRES)

06 PROPOSED SECTION A-A A-(14)-010

1:50@ A1,1:100 @ A3

PROJECT NAME:

1267 13D Upper Park Road, London NW3 2UN

| 1010                | BILD               |  |
|---------------------|--------------------|--|
| ARCHITECTURE        |                    |  |
| ususu vorbild oo uk | info@yorbild.co.uk |  |

| NSTRUCTION: | SHEET TITLE:         |
|-------------|----------------------|
|             |                      |
|             |                      |
| TALLATIONS: | PROPOSED             |
|             | ROOF PLAN & SECTIONS |
|             |                      |