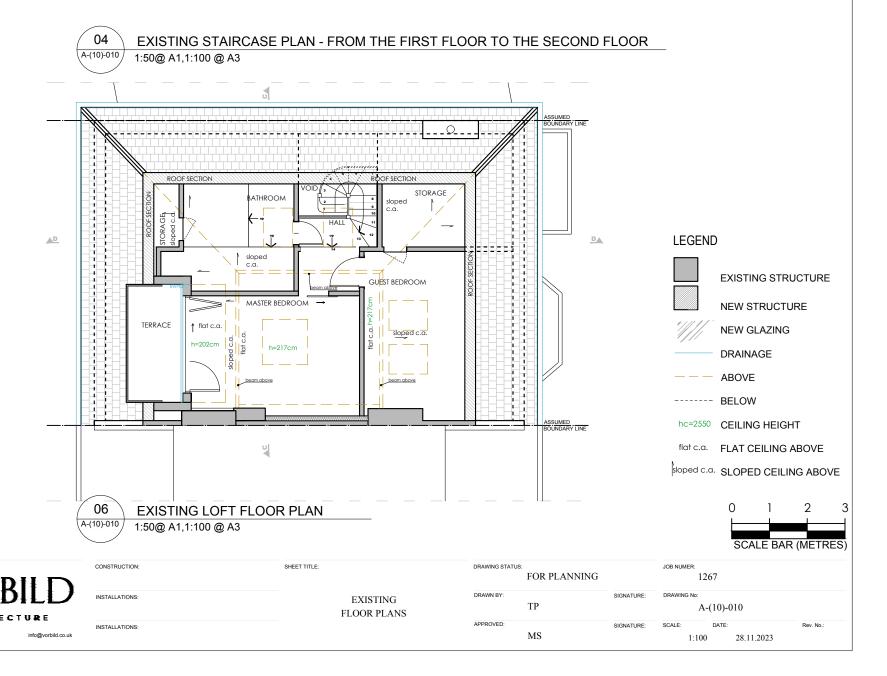

1267 13D Upper Park Road, London NW3 2UN

EXISTING ROOF PLAN A-(11)-010 1:50@ A1,1:100 @ A3

LEGEND EXISTING STRUCTURE **NEW STRUCTURE** NEW GLAZING DRAINAGE --- ABOVE ----- BELOW hc=2550 CEILING HEIGHT flat c.a. FLAT CEILING ABOVE

sloped c.a. SLOPED CEILING ABOVE

SCALE BAR (METRES)

80 EXISTING SECTION A-A A-(11)-010 1:50@ A1,1:100 @ A3

PROJECT NAME:

SHEET TITLE: EXISTING ROOF PLAN & SECTIONS

EXISTING SECTION B-B

1:50@ A1,1:100 @ A3

FOR PLANNING 1267 A-(11)-010 MS 1:50 28.11.2023