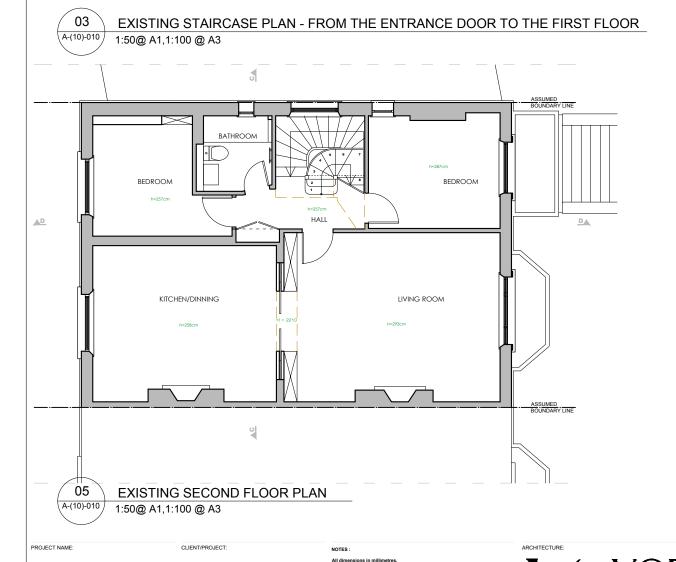

1267 13D Upper Park Road, London NW3 2UN

NOTES :
All dimensions in millimetre

All dimensions and levels are to be checked on site by the main contrac prior to commencing excavation works. Any discrepancy is to be reporte back to the designer for instruction.