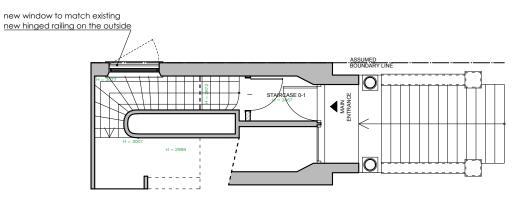

PROPOSED STAIRCASE PLAN - FROM THE FIRST FLOOR TO THE SECOND FLOOR

1267 13D Upper Park Road, London NW3 2UN

MS

1:100 28.11.2023

PROPOSED ROOF PLAN

A-(14)-010 1:50@ A1,1:100 @ A3

LEGEND EXISTING STRUCTURE **NEW STRUCTURE** NEW GLAZING DRAINAGE --- ABOVE ----- BELOW hc=2550 CEILING HEIGHT