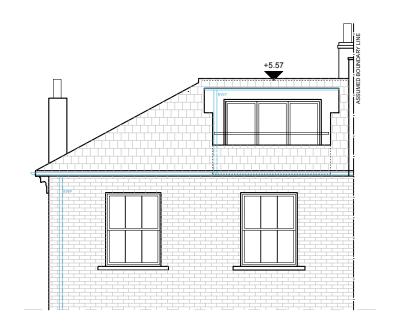

PROPOSED SECTION B-B

1:50@ A1,1:100 @ A3

PROPOSED REAR ELEVATION

A-(15)-010 1:50@ A1,1:100 @ A3

PROJECT NAME:

PROPOSED FRONT ELEVATION

1:50@ A1,1:100 @ A3

PROPOSED SIDE ELEVATION

1:50@ A1,1:100 @ A3

SHEET TITLE:

1267 13D Upper Park Road, London NW3 2UN

PROPOSED ELEVATIONS

FOR PLANNING 1267 A-(15)-010 MS 1:50 28.11.2023