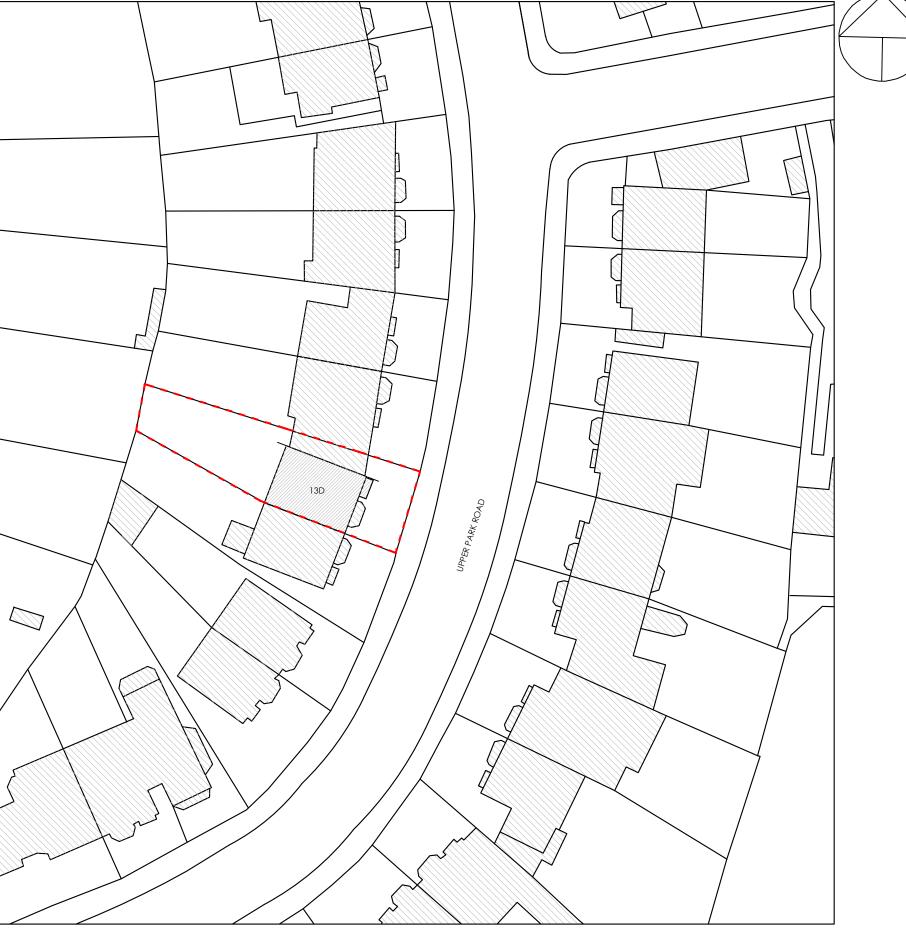

## SITE LOCATION PLAN AREA 2 HA SCALE: 1:1250 on A4

SCALE: 1:1250 on A4

CENTRE COORDINATES: 527642 , 185061

01 EXISTING OS MAP A-(10)-001 1:625@ A1,1:1250 @ A3

02 EXISTING BLOCK PLAN 1:250@ A1,1:500 @ A3

PROJECT NAME: CLIENT/PROJECT:

1267 13D Upper Park Road, London NW3 2UN

NOTES :
All dimensions in millimetre

All dimensions and levels are to be checked on site by the main contrac prior to commencing excavation works. Any discrepancy is to be reporte back to the designer for instruction.

| RAWING STATUS |              |            | JOB NUMER:     |            |           |
|---------------|--------------|------------|----------------|------------|-----------|
|               | FOR PLANNING |            | 12             | 67         |           |
| DRAWN BY:     |              | SIGNATURE: | DRAWING No:    |            |           |
|               | TP           |            | A-             | -(10)-001  |           |
| APPROVED:     |              | SIGNATURE: | SCALE:         | DATE:      | Rev. No.: |
|               | MS           |            | 1:1250 / 1:500 | 28.11.2023 |           |