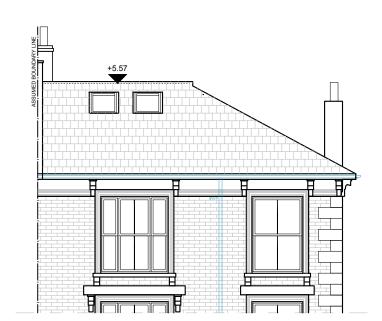

1267 13D Upper Park Road, London NW3 2UN

10 EXISTING REAR ELEVATION 1:50@ A1,1:100 @ A3

EXISTING

ELEVATIONS

11 EXISTING FRONT ELEVATION
1:50@ A1,1:100 @ A3

12 EXISTING SIDE ELEVATION 1:50@ A1,1:100 @ A3

| ROJECT NAME: | CLIENT/PROJECT |
|--------------|----------------|
|              |                |