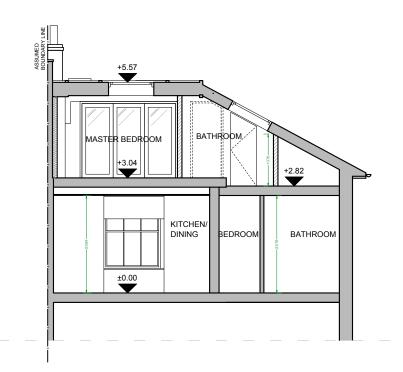

sloped c.a. SLOPED CEILING ABOVE

SCALE BAR (METRES)

80 EXISTING SECTION A-A A-(11)-010 1:50@ A1,1:100 @ A3

PROJECT NAME:

SHEET TITLE: EXISTING ROOF PLAN & SECTIONS

EXISTING SECTION B-B

1:50@ A1,1:100 @ A3

FOR PLANNING 1267 A-(11)-010 MS 1:50 28.11.2023