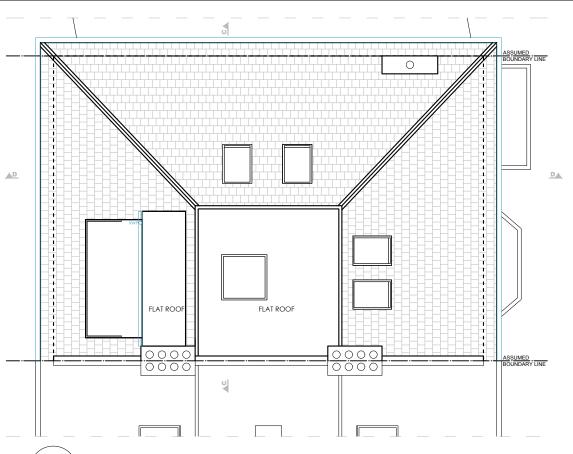

1267 13D Upper Park Road, London NW3 2UN

EXISTING ROOF PLAN A-(11)-010 1:50@ A1,1:100 @ A3

LEGEND EXISTING STRUCTURE **NEW STRUCTURE** NEW GLAZING DRAINAGE --- ABOVE ----- BELOW hc=2550 CEILING HEIGHT flat c.a. FLAT CEILING ABOVE