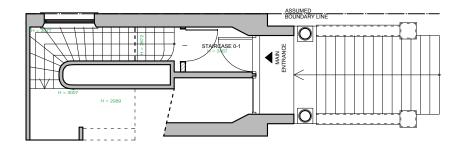

1267 13D Upper Park Road, London NW3 2UN

NOTES :
All dimensions in millimetre

All dimensions and levels are to be checked on site by the main contrac prior to commencing excavation works. Any discrepancy is to be reporte back to the designer for instruction.

1267 13D Upper Park Road, London NW3 2UN

OTES:

I dimensions in millimetres.

I dimensions and levels are to be checked on site by the mor to commencing excavation works. Any discrepancy is to keep the large for instruction.