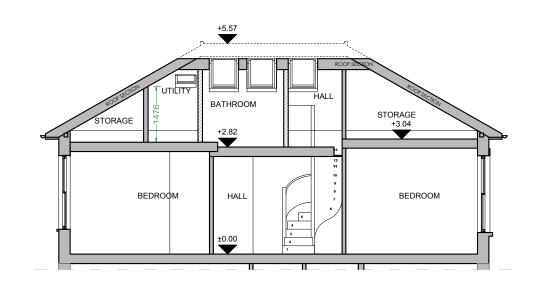

flat c.a. FLAT CEILING ABOVE

sloped c.a. SLOPED CEILING ABOVE

SCALE BAR (METRES)

06 PROPOSED SECTION A-A A-(14)-010

1:50@ A1,1:100 @ A3

PROJECT NAME:

1267 13D Upper Park Road, London NW3 2UN

| 1010                | BILD               |  |
|---------------------|--------------------|--|
| ARCHITECTURE        |                    |  |
| ususu vorbild oo uk | info@yorbild.co.uk |  |

PROPOSED SECTION B-B

1:50@ A1,1:100 @ A3

PROPOSED REAR ELEVATION

A-(15)-010 1:50@ A1,1:100 @ A3

PROJECT NAME:

PROPOSED FRONT ELEVATION

1:50@ A1,1:100 @ A3

PROPOSED SIDE ELEVATION