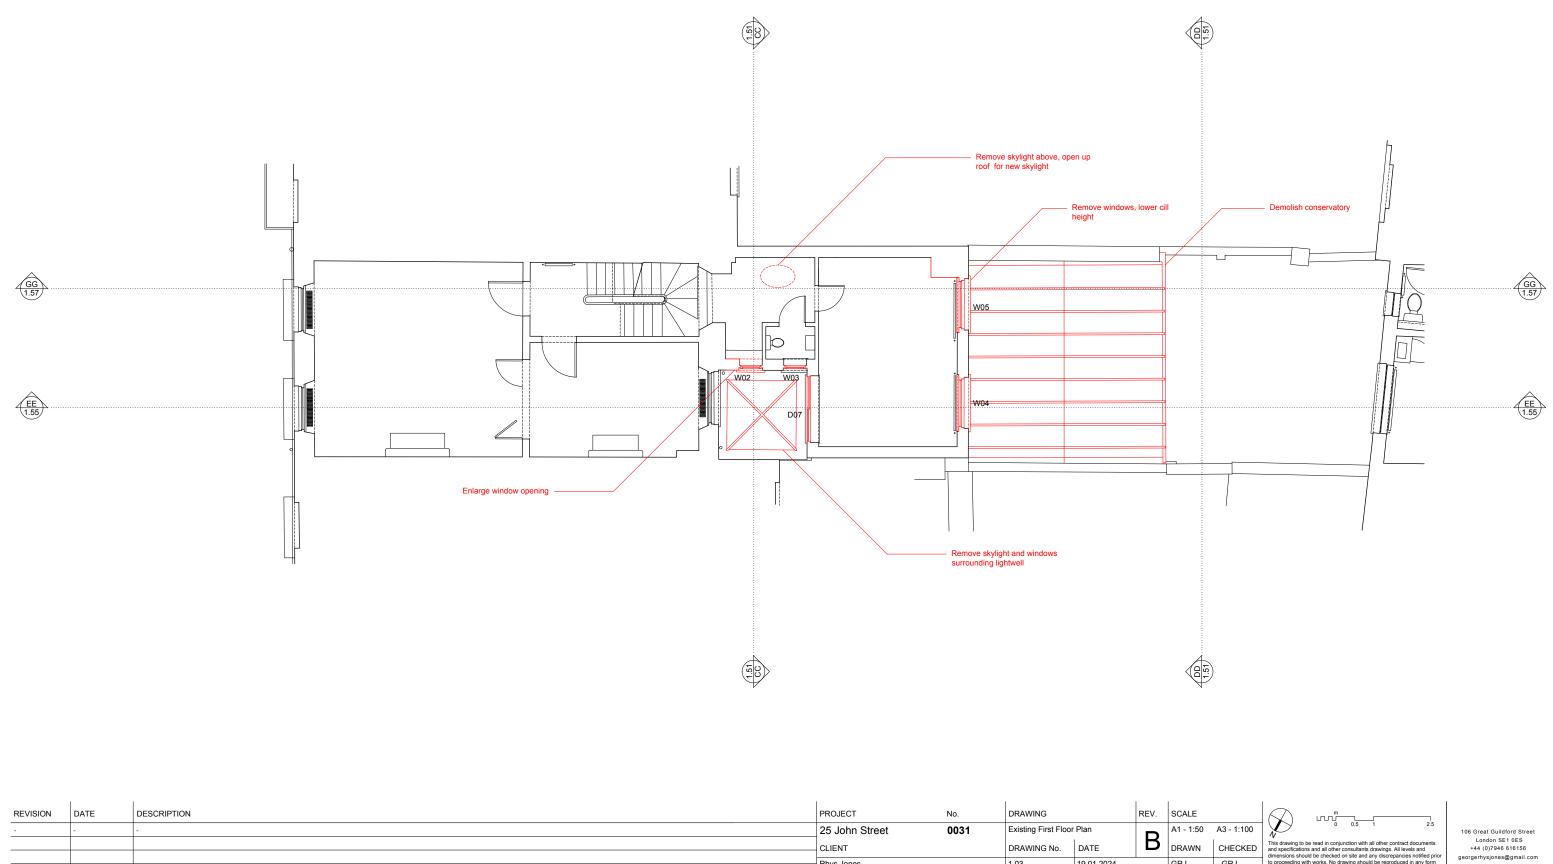

106 Great Guildford Street London SE1 0ES +44 (0)7946 616156 georgerhysjones@gmail.com

2.5

| REVISION | DATE | DESCRIPTION | PROJECT        | No.  | DRAWING             |            | REV. | SCALE     |
|----------|------|-------------|----------------|------|---------------------|------------|------|-----------|
| -        | -    | •           | 25 John Street | 0031 | Existing First Floo | or Plan    | D    | A1 - 1:50 |
|          |      |             | CLIENT         |      | DRAWING No.         | DATE       | В    | DRAWN     |
|          |      |             | Rhys Jones     |      | 1.03                | 19.01.2024 |      | GRJ       |