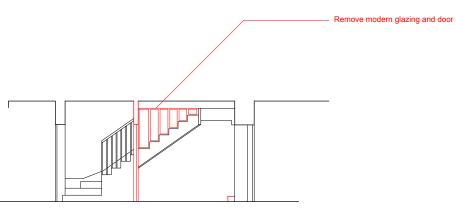

| REVISION | DATE | DESCRIPTION | PROJECT No.         |  | DRAWING            |            | REV. | SCALE     |
|----------|------|-------------|---------------------|--|--------------------|------------|------|-----------|
| -        | -    | •           | 25 John Street 0031 |  | Existing Section G | G F        |      | A1 - 1:50 |
|          |      |             | CLIENT              |  | DRAWING No.        | DATE       | В    | DRAWN     |
|          |      |             | Rhys Jones          |  | 1.57               | 19.01.2024 |      | GRJ       |

2.5

This drawing to be read in conjunction with all other contract documents and specifications and all other consultants drawings. All levels and dimensions should be checked on site and any discrepancies notified prior to proceeding with works. No drawing should be reproduced in any form without prior withen permission.