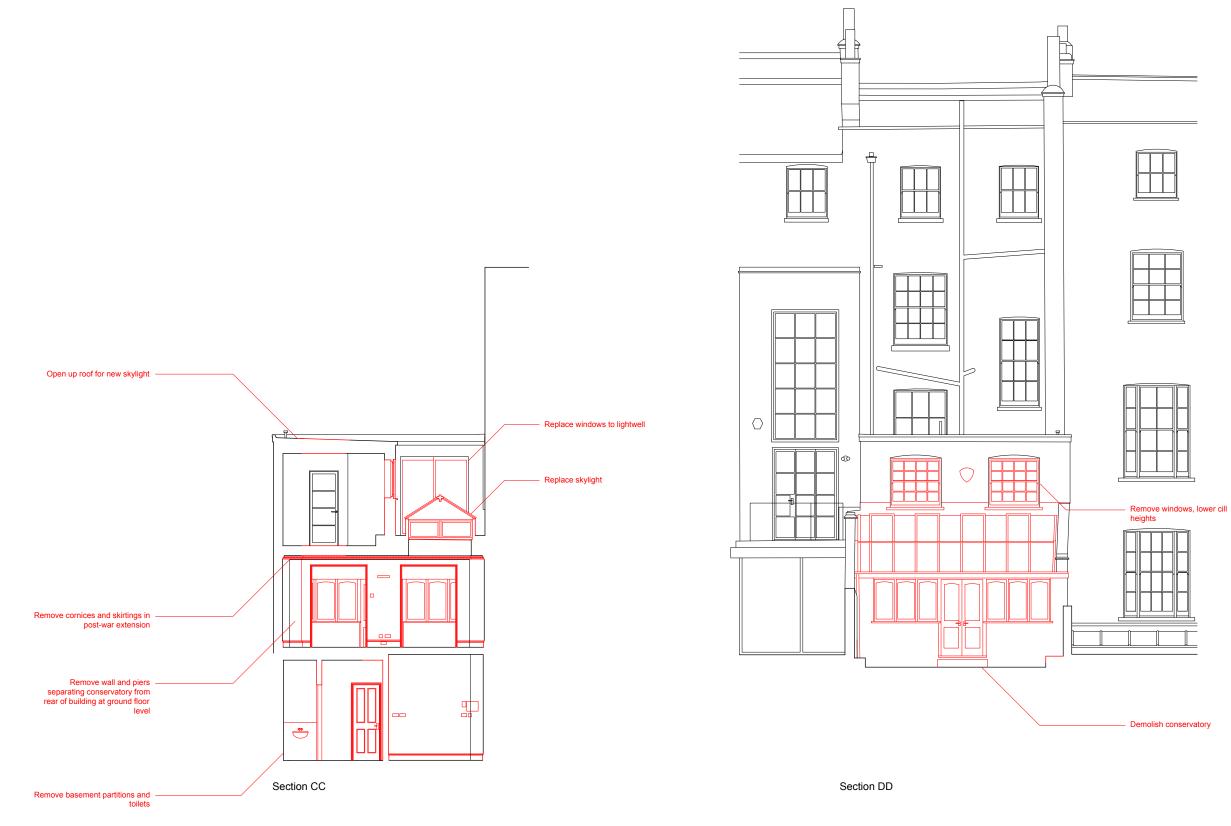

2.5

| REVISION | DATE | DESCRIPTION | PROJECT        | No.  | DRAWING           | 1          | REV. | SCALE     |
|----------|------|-------------|----------------|------|-------------------|------------|------|-----------|
| -        | -    | •           | 25 John Street | 0031 | Existing Sections | CC and DD  | R    | A1 - 1:50 |
|          |      |             | CLIENT         |      | DRAWING No.       | DATE       |      | DRAWN     |
|          |      |             | Rhys Jones     |      | 1.51              | 19.01.2024 |      | GRJ       |

0 0.5 2.5

This drawing to be read in conjunction with all other contract documents and specifications and all other consultants drawings. All levels and dimensions should be checked on site and any discregancies notified prior to proceeding with works. No drawing should be reproduced in any form without prior withen permission.