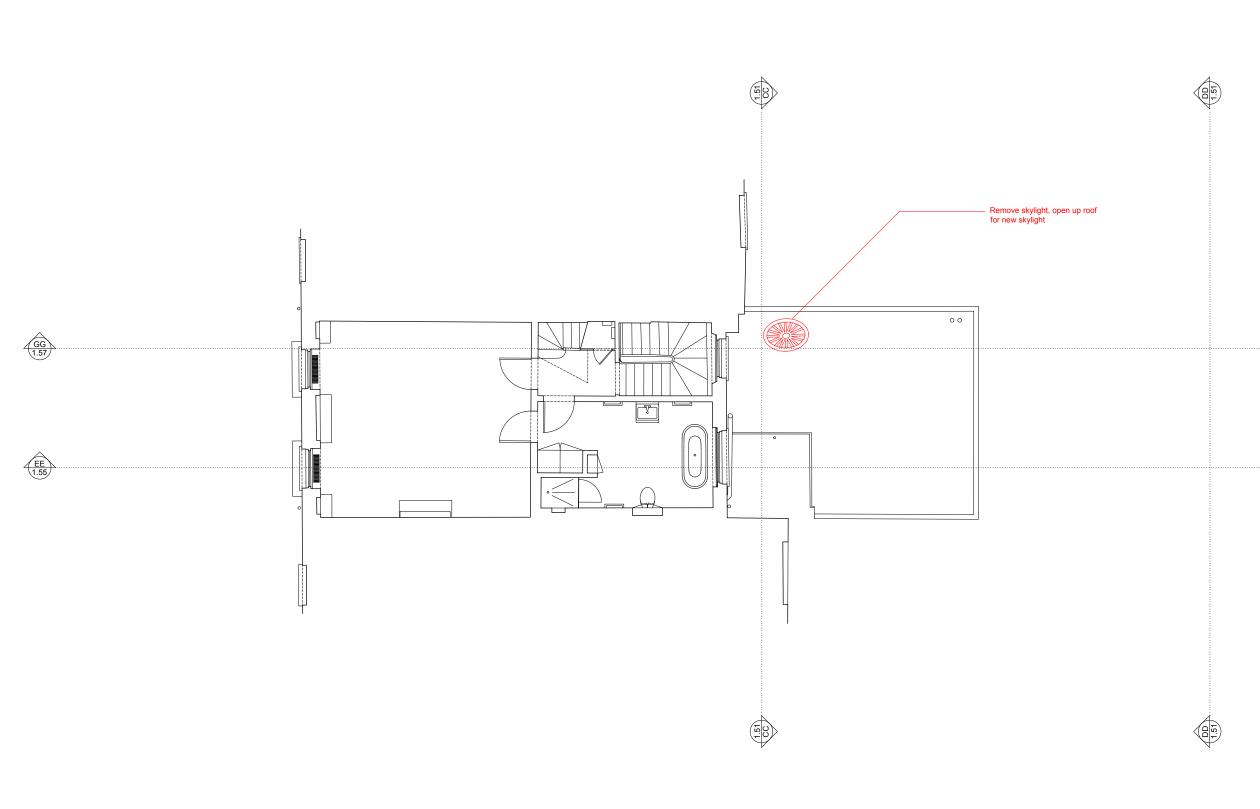

| REVISION | DATE | DESCRIPTION | PROJECT             | No. | DRAWING           |                          | REV. | SCALE     |
|----------|------|-------------|---------------------|-----|-------------------|--------------------------|------|-----------|
| -        | -    | -           | 25 John Street 0031 |     | Existing Second F | isting Second Floor Plan |      | A1 - 1:50 |
|          |      |             | CLIENT              |     | DRAWING No.       | DATE                     | В    | DRAWN     |
|          |      |             | Rhys Jones          |     | 1.04              | 19.01.2024               |      | GRJ       |
|          |      |             |                     |     |                   |                          |      |           |