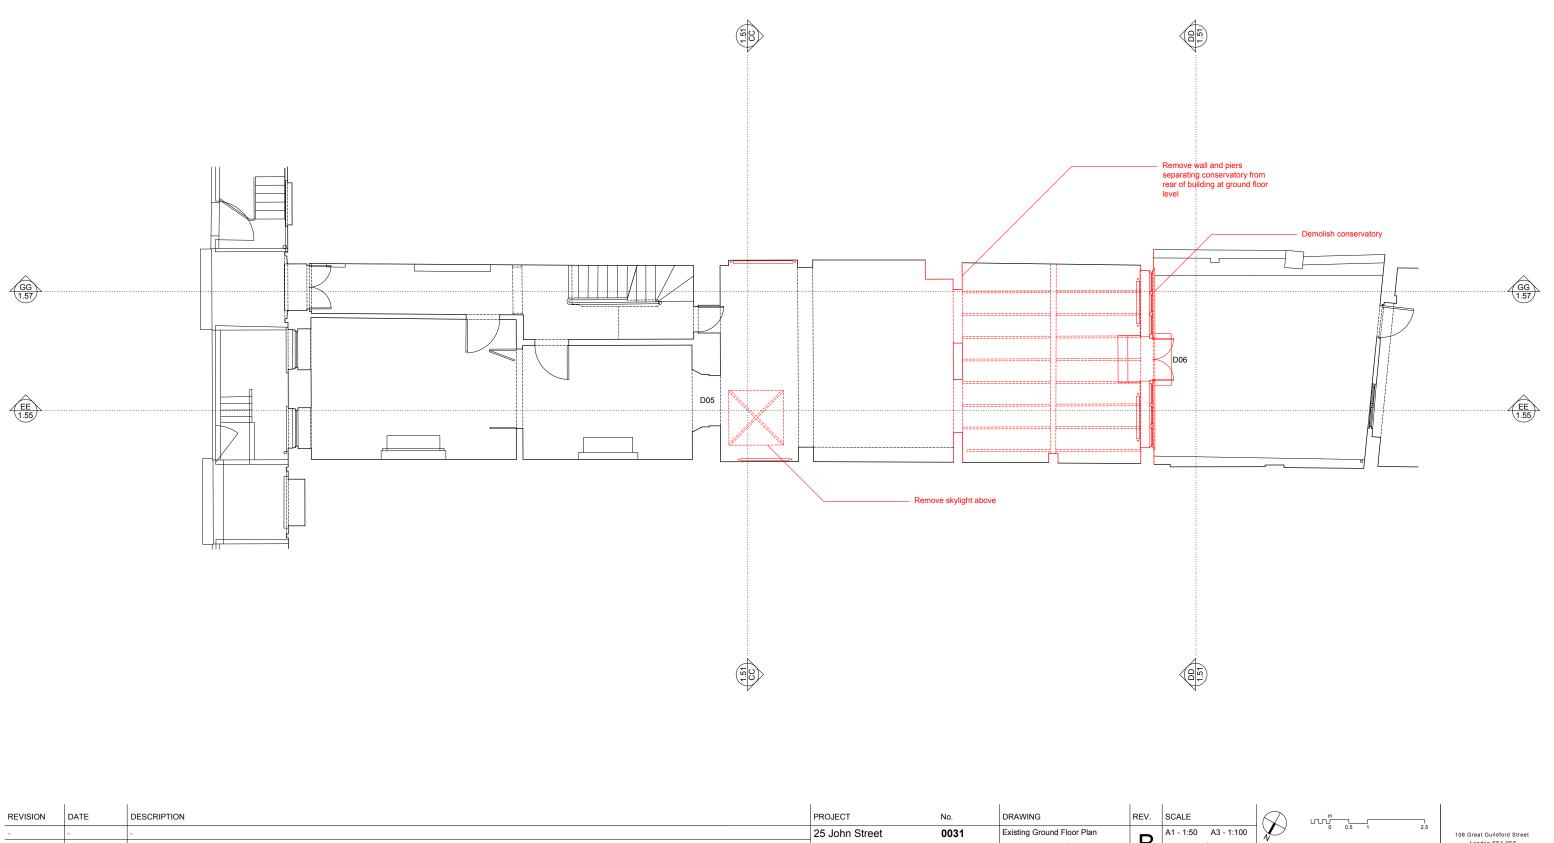

106 Great Guildford Street London SE1 0ES +44 (0)7946 616156 georgerhysjones@gmail.com

2.5

| REVISION | DATE | DESCRIPTION | PROJECT             | No. | DRAWING           |            | REV. | SCALE     |
|----------|------|-------------|---------------------|-----|-------------------|------------|------|-----------|
| -        | -    | •           | 25 John Street 0031 |     | Existing Ground F | Floor Plan |      | A1 - 1:50 |
|          |      |             | CLIENT              |     | DRAWING No.       | DATE       | B    | DRAWN     |
|          |      |             | Rhys Jones          |     | 1.02              | 19.01.2024 |      | GRJ       |