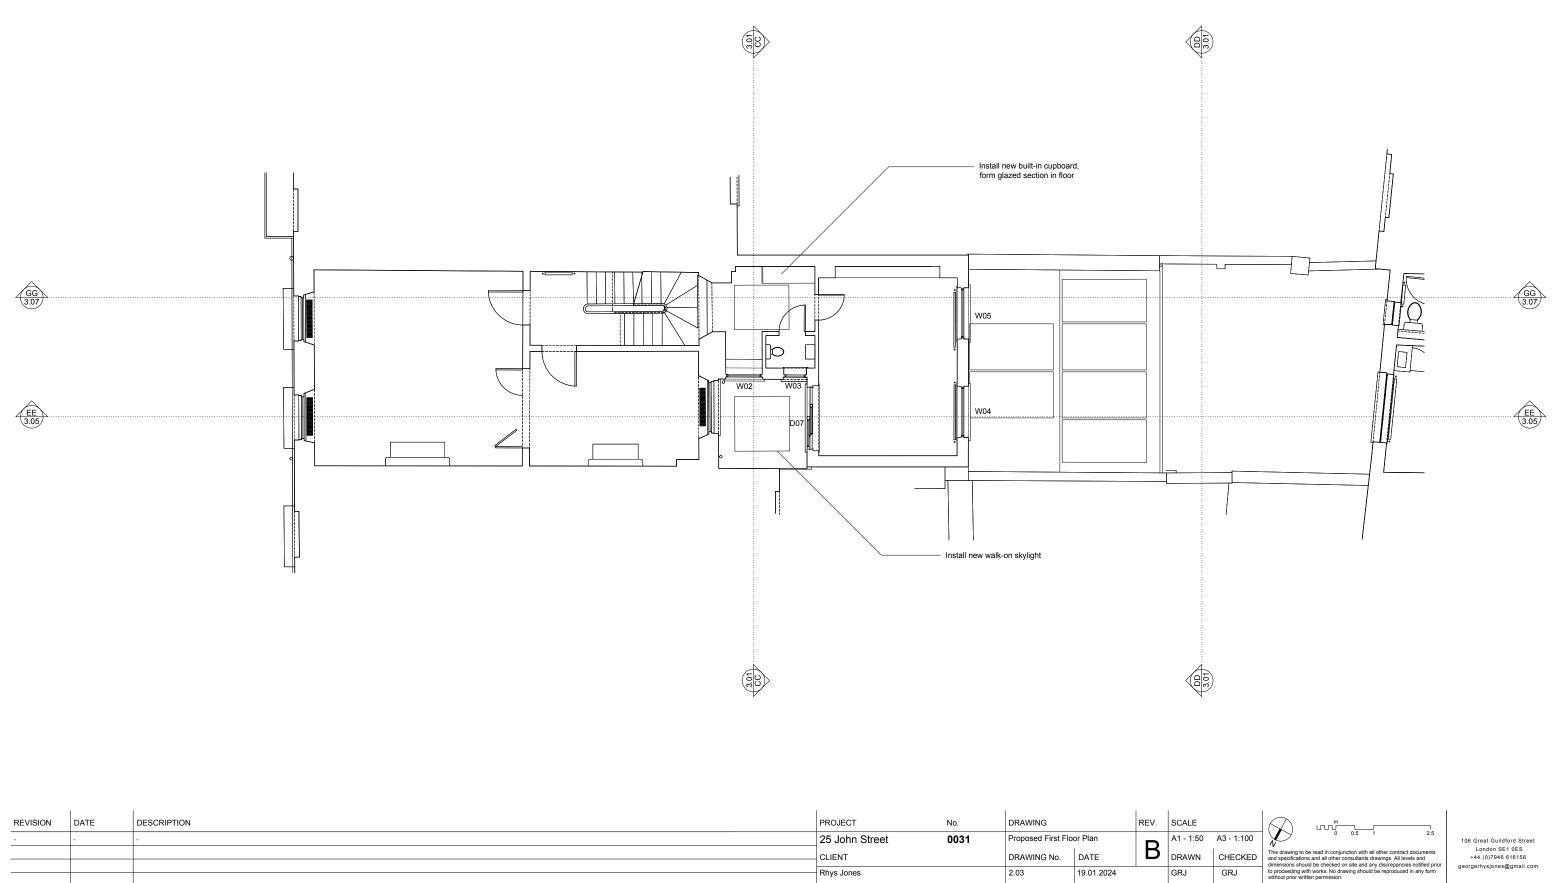

106 Great Guildford Street London SE1 0ES +44 (0)7946 616156 georgerhysjones@gmail.com

| REVISION | DATE | DESCRIPTION | PROJECT             | No. | DRAWING                   |            | REV. | SCALE     |
|----------|------|-------------|---------------------|-----|---------------------------|------------|------|-----------|
| -        | -    | •           | 25 John Street 0031 |     | Proposed First Floor Plan |            |      | A1 - 1:50 |
|          |      |             | CLIENT              |     | DRAWING No.               | DATE       | B    | DRAWN     |
|          |      |             | Rhys Jones          |     | 2.03                      | 19.01.2024 |      | GRJ       |