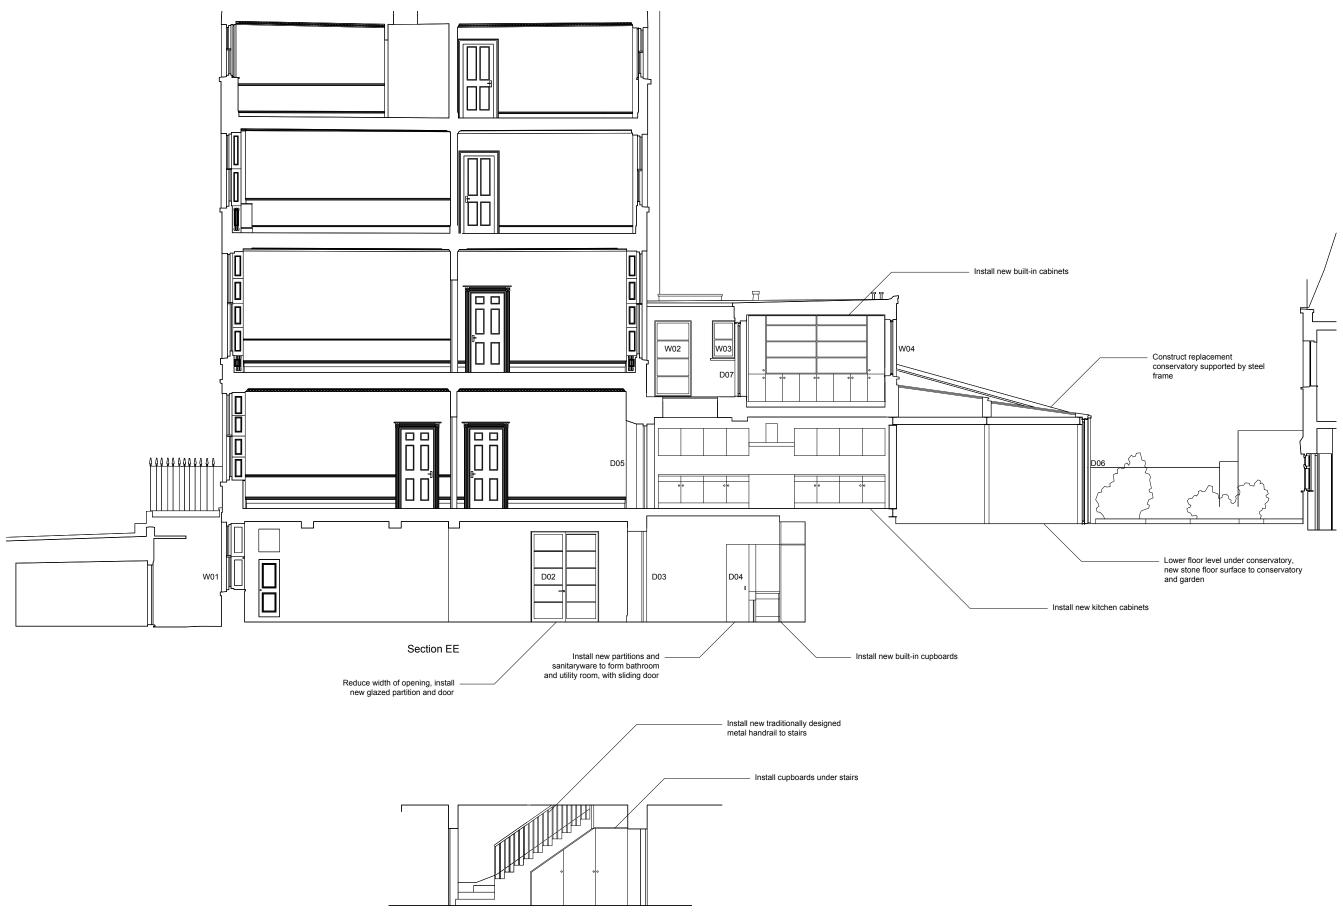

106 Great Guildford Street London SE1 0ES +44 (0)7946 616156 georgerhysjones@gmail.com

Section FF

| REVISION | DATE | DESCRIPTION | PROJECT No.         |  | DRAWING           |            | REV. | SCALE     |
|----------|------|-------------|---------------------|--|-------------------|------------|------|-----------|
| -        | -    |             | 25 John Street 0031 |  | Proposed Sections | EE and FF  |      | A1 - 1:50 |
|          |      |             | CLIENT              |  | DRAWING No.       | DATE       |      | DRAWN     |
|          |      |             | Rhys Jones          |  | 3.05              | 24.01.2024 |      | GRJ       |

1:50 A3 - 1:100 NN CHECKED GRJ

UUUU 0 0.5

This drawing to be read in conjunction with all other contract documents and specifications and all other consultants drawings. All levels and dimensions should be checked on site and any discrepancies notified prior to proceeding with works. No drawing should be reproduced in any form without prior withen permission.