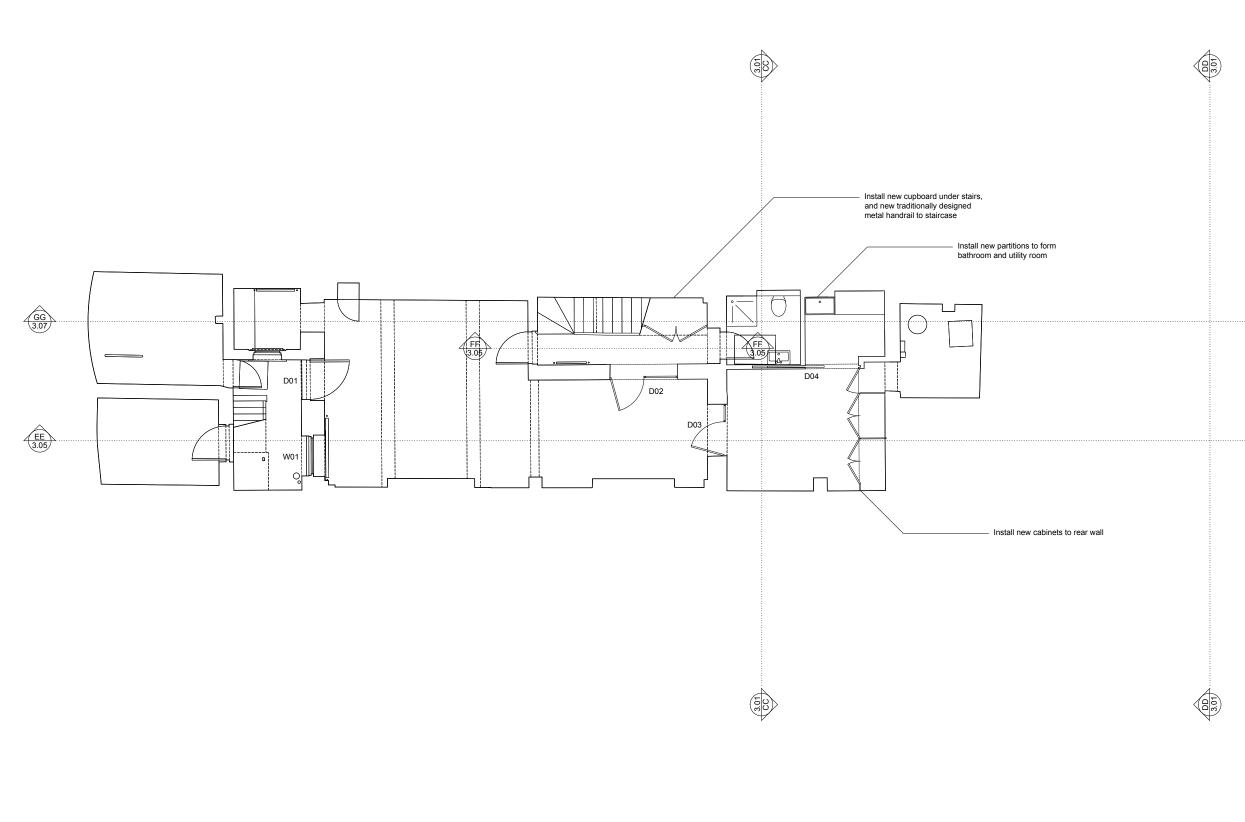

| REVISION | DATE | DESCRIPTION | PROJECT             | No. | DRAWING                    |            | REV. | SCALE     |
|----------|------|-------------|---------------------|-----|----------------------------|------------|------|-----------|
| -        | -    | •           | 25 John Street 0031 |     | Proposed Ground Floor Plan |            |      | A1 - 1:50 |
|          |      |             | CLIENT              |     | DRAWING No.                | DATE       | B    | DRAWN     |
|          |      |             | Rhys Jones          |     | 2.02                       | 19.01.2024 |      | GRJ       |